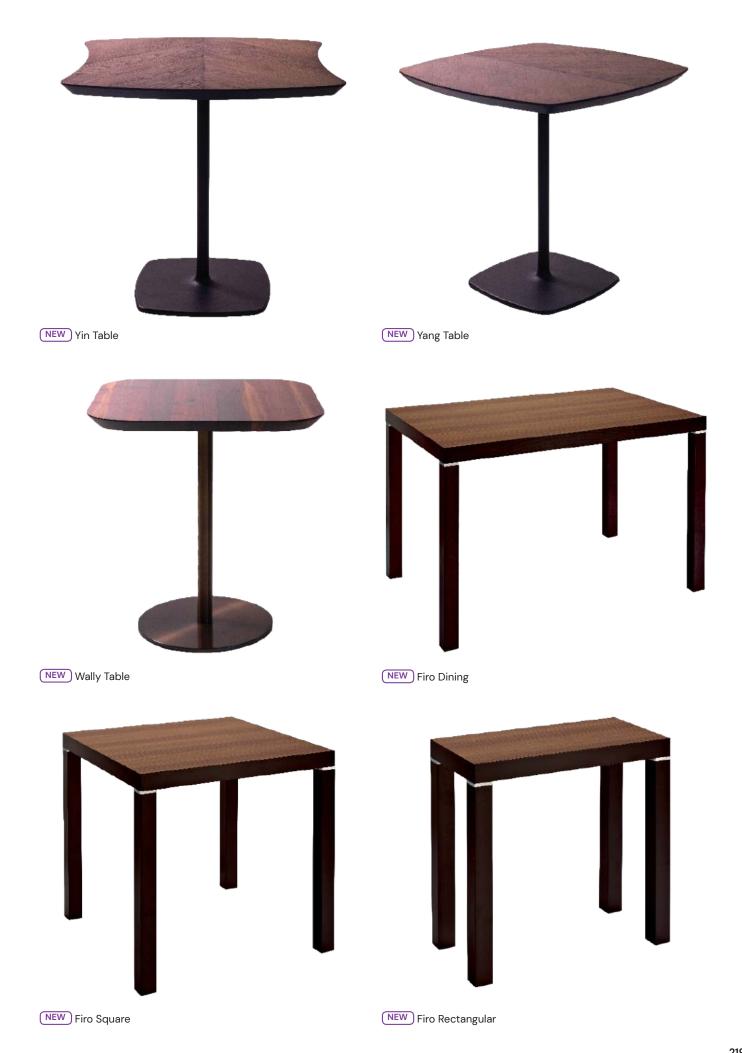

# Victory Metal has a sophisticated foundation with a steel lacquered base, seamlessly combining durability with style. The tabletop, crafted from solid oak wood, offers versatility with the option of a straight or natural edge, adding a touch of natural charm. To ensure lasting wear and a sleek finish, it is coated in a resilient polyurethane lacquer. Dive into a world of customization with a wide array of wood colors, allowing you to tailor this piece to your unique aesthetic preferences.

SL Table

Xerxes Metal

Xerxes Wood

# Keira

Keira stands as an exquisite restaurant table, crafted from solid oak wood and coated in a durable polyurethane lacquer for heightened resilience. Explore a diverse spectrum of wood colors and dimensions to tailor this beautiful piece to your unique preferences.

# **Grand Table**

The Grand Table harmonizes a steel lacquered base with a captivating tabletop featuring a distinctive fishbone structure. Available in various dimensions and colors, it effortlessly adapts to complement the chosen interior design with style and versatility.

# Randal

Randal presents itself as a refined table ideal for hospitality establishments. Meticulously crafted from solid oak wood and finished with a robust polyurethane lacquer, it ensures heightened durability. Discover a wide range of wood colors and dimensions, allowing you to customize this exquisite piece to suit your distinctive preferences.