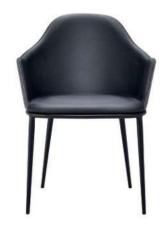

### Strike BK

Strike is a collection of smoothly shaped, wraparound chairs whose elegant lines and limited proportions make it ideal for use in contract settings. The visible metal frame outlines its characteristic profile and joins together the padded sections, traditionally upholstered in the fabrics, leathers and eco leathers featured in the catalogue or supplied by the customer, creating a comfy shell. Simple, yet at the same time sophisticated, Strike adapts discreetly to the space around it, enhancing it with never predictable combinations of upholstery and metal finishes.