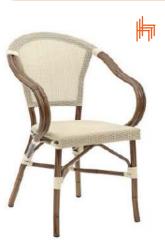

# Bohemian chair design

Introducing our latest trendsetting collection of cane and wicker-look chairs, featuring braided cord details that are perfect for HORECA (Hotel/Restaurant/Cafe) locations. These chairs are inspired by the timeless beauty of natural materials and incorporate the latest design trends to create a unique and eye-catching look. The cane and wicker-look chairs are crafted with attention to detail, mimicking the organic texture and warmth of natural materials while offering durability and ease of maintenance. The braided cord details add a modern twist, creating a harmonious blend of tradi-

tional and contemporary styles. These chairs are not just visually appealing but also comfortable, providing a cozy and inviting seating experience for your guests. Whether you're aiming for a boho-chic vibe or simply looking to add a touch of natural beauty and eclectic flair to your HORECA location, our cane, wicker-look, and braided cord chairs are the perfect choice. Embrace the bohemian trend with these unique and captivating chairs that are sure to elevate the ambiance of your space and create a memorable dining experience for your guests.

Coffee Wicker

NEW Manya 2A Cane

Beneton FS

NEW Sion

NEW Coffee Cord

Beneton W