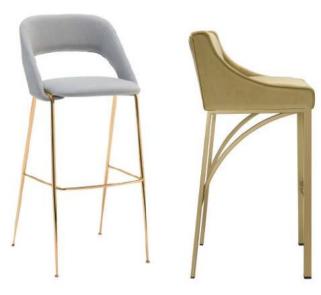

plement various interior styles, making them a versatile choice for a wide range of hospitality settings.





NEW Dalia SG TS









NEW Calla S75 M TS



NEW Lea SG TS













NEW Calla S75 LR TS







### Strike BK

Strike is a collection of smoothly shaped, wraparound chairs whose elegant lines and limited proportions make it ideal for use in contract settings. The visible metal frame outlines its characteristic profile and joins together the padded sections, traditionally upholstered in the fabrics, leathers and eco leathers featured in the catalogue or supplied by the customer, creating a comfy shell. Simple, yet at the same time sophisticated, Strike adapts discreetly to the space around it, enhancing it with never predictable combinations of upholstery and metal finishes.







Latvia BK

NEW Tiffany S BK

NEW Tiffany A BK

Linus BK







NEW

# Nuta Light BK

The stool featured in the Nuta Light Collection presents a contemporary and comfortable seating option, ideal for subtly furnishing commercial and hospitality settings. With its practical backrest, lightweight construction, and easy handling, this product ensures straightforward use and utmost reliability.







# Wrap BK C64

Capable of transforming a room, a venue, a restaurant, a café through the softness of its fabric, faux or leather upholstery and through its colour. The show-wood back version adds a touch of class for especially swish interiors, whilst highlighting the embrace of the wrap-around design.













Malmo 246

Malmo 242

### Malmo 236

The Malmo barstool elicits a sense of wa