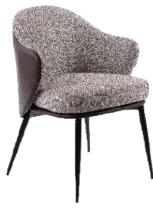

## Sway

Sway is a stylish armchair featuring a sturdy three-leg steel frame for a sleek, modern look. The seat and back are tastefully upholstered in fabric, providing a comfortable and understated elegance. There are numerous customization options through its finishes and bases, allowing you to adapt it to various environments.