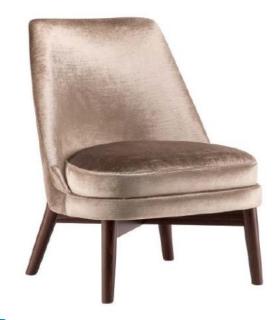

### Suite Lounge

Suite lounge is a captivating blend of innovation and meticulous craftsmanship. Crafted with a lacquered ash frame, its seat and backrest come adorned with either TK hide or Tuscan hide, adding a touch of luxurious comfort. The Suite is more than just a chair; it is the culmination of years of design research, redefining the classic armchair into a modern icon. Its innovative design, coupled with precision in execution, ensures that this piece doesn't merely blend into the background—it demands attention and stands poised to become a symbol of contemporary sophistication.