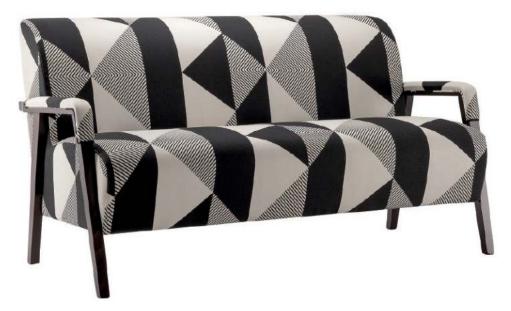

# Zena 2640

The Zena collection is renowned for its versatility, offering various frame versions and an extensive range of finishes to choose from. This includes options such as the sleek total black look, as well as the opulent variant with a satin brass effect. This diverse range of choices allows you to customize and adapt the Zena collection to suit your specific design preferences and complement any hospitality environment.

NEW Zena 2641

NEW