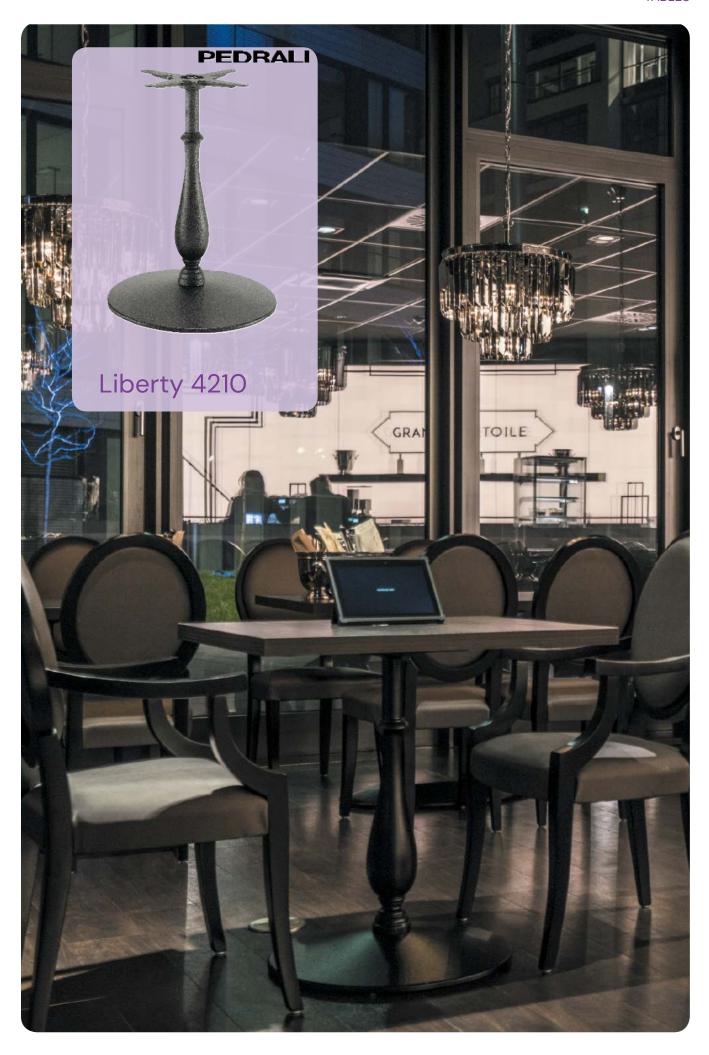

lus 5402 Stylus 5404



# Lunar 5440

Lunar communicates the language of airiness, enabling the architectural features of the surrounding environment to come to the forefront. This table base showcases a steel rod base and is available in combination with tops of diverse sizes and finishes.





Lunar 5443



Lunar 5444



Ypsilon 4797



### Arki base ARK3

Arki-Base presents a collection of tables exuding an industrial aesthetic. The table features three steel tube legs in a rectangular section that converge at the center of the tabletop, reminiscent of the trestles used by blacksmiths. It is offered with tops of various sizes and finishes to suit your preferences.









Arki Base ARK4







Ypsilon 4797





Easy 4781 Bold 4758







Sceptre LIB 46 Sceptre LIB 84-2 Sceptre LIB 60





### Capensis

Elevate your interior aesthetics with our creatively painted cast iron table base and iron tube, bringing a touch of artistry to spaces like restaurants, pubs, coffee bars, hotels, receptions, and public areas. Redefine your design vision with these distinctive elements, adding a dynamic and vibrant flair to your chosen environment.





Capensis Bar



Botero L



NEW Petali 3



#### Fesarius Bar

Infuse your space with modern charm using our iron table base and tube with top support. Explore the fascinating allure of galvanic versions and opt for the added versatility of an iron plate for secure floor fixing. Elevate your design choices with these captivating features, transforming your setting into a captivating blend of style and functionality.









Fesarius H45