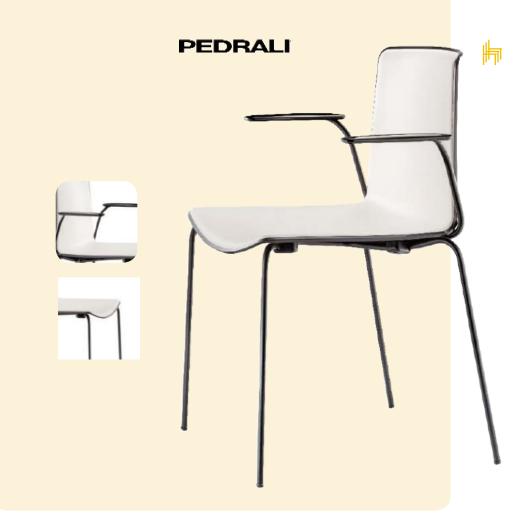

\*Da Vinci 01 113





Standard Steel arm STK



Standard Steel STK

# PEDRALI

Tweet 890



Tweet 897



#### Tweet 895

The Tweet collection offers a range of seating options that seamlessly blend a sleek and minimalist design with a diverse selection of frames and finishes, making it highly adaptable for contract settings. The armchair features a stackable design with a double injection molded polypropylene shell for durability, and a sturdy Ø14 mm steel tube

frame for stability. The rational and clean design of the chair's body is complemented by the wide variety of frame and finish options available, allowing for customization to suit any environment. Whether it's for a commercial space, the Tweet collection provides versatile seating solutions that combine style and functionality.



# Wooden chairs

Introducing our unique collection of wooden chairs that are sure to catch your eye with their interesting and captivating design. These chairs are made from high-quality wood, showcasing the natural beauty of the material with their rich and warm tones. What sets them apart is their customizable features, allowing you to personalize them to perfectly suit your HORECA (Hotel/Restaurant/Cafe) location. With their durable construction, these chairs are not just visually appealing but also practical for everyday use.

From the choice of wood finishes to the selection of upholstery options, you have the freedom to create chairs that reflect your unique style and aesthetic. The chairs are designed with attention to detail, featuring distinctive elements that add personality an