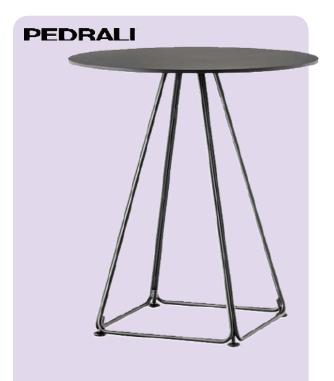

### Arki base ARK3

Arki-Base presents a collection of tables exuding an industrial aesthetic. The table features three steel tube legs in a rectangular section that converge at the center of the tabletop, reminiscent of the trestles used by blacksmiths. It is offered with tops of various sizes and finishes to suit your preferences.

Arki Base ARK4

Ypsilon 4797

Easy 4781 Bold 4758

Sceptre LIB 46 Sceptre LIB 84-2 Sceptre LIB 60