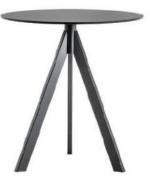

### Arki base ARK3

Arki-Base presents a collection of tables exuding an industrial aesthetic. The table features three steel tube legs in a rectangular section that converge at the center of the tabletop, reminiscent of the trestles used by blacksmiths. It is offered with tops of various sizes and finishes to suit your preferences.

Arki Base ARK4

Ypsilon 4797

Easy 4781 Bold 4758

Sceptre LIB 46 Sceptre LIB 84-2 Sceptre LIB 60