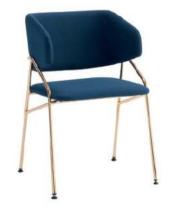

#### Yoko

The design of the collection boasts a combination of angles, curves, and geometries that naturally adapt to a variety of settings, including squared or defined spaces. The backrest of the chairs appears to be suspended, thanks to an internal fixing system

that adds a touch of visual intrigue. With a wide range of colors available, this collection is designed to envelop guests in a warm embrace, and the steel accents can either contrast or harmonize with the fabric, depending on your desired aesthetic.