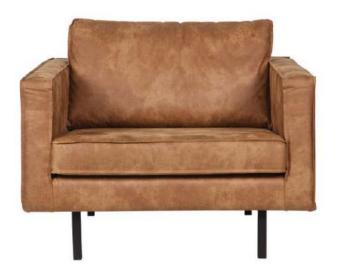

## Hype R7

Hype is an exquisite armchair distinguished by its beautifully rounded and sinuous lines, offering a canvas for customization with a myriad of fabrics and colors, including striking contrasts. This versatile piece isn't just a seat; it's an expression of individual style and taste. Its unique design makes it a perfect addition to the sophisticated settings of hotels, where it adds a touch of refined comfort, or within the professional ambiance of an office, where it seamlessly combines aesthetic appeal with functionality.