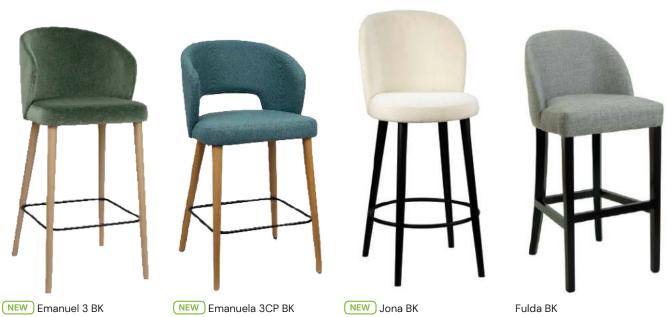

# BAR STOOLS | BARHOCKER BARKRUKKEN | TABOURETS SCAUNE DE BAR

# Candy BK

One of the standout features of this collection is the wide horizon of materials, colors, and finishes available. From sumptuous velvet upholstery to warm wood tones to bold color options, the versatility of this collection allows you to create a truly original and customized look for your establishment. Whether you are aiming for a classic and timeless ambiance or a contemporary and avant–garde atmosphere, this collection has options to suit your unique design vision. sensations, creating a sense of comfort and style.

### Strike BK

Strike is a collection of smoothly shaped, wraparound chairs whose elegant lines and limited proportions make it ideal for use in contract settings. The visible metal frame outlines its characteristic profile and joins together the padded sections, traditionally upholstered in the fabrics, leathers and eco leathers featured in the catalogue or supplied by the customer, creating a comfy shell. Simple, yet at the same time sophisticated, Strike adapts discreetly to the space around it, enhancing it with never predictable combinations of upholstery and metal finishes.