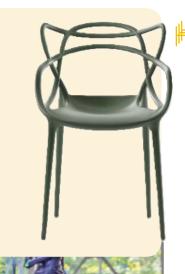

#### Masters chair

The Masters chair pays homage to three iconic chairs, skillfully reimagined by Starck's creative brilliance. It elegantly blends the distinct silhouettes of Arne

Jacobsen's "Serie 7," Eero Saarinen's "Tulip Armchair," and Charles Eames' "Eiffel Chair" into a harmonious hybrid, resulting in a captivating fusion of original and appealing styles.