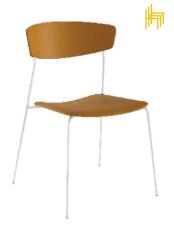

## Sway

Sway is a stylish armchair featuring a sturdy three-leg steel frame for a sleek, modern look. The seat and back are tastefully upholstered in fabric, providing a comfortable and understated elegance. There are numerous customization options through its finishes and bases, allowing you to adapt it to various environments.

NEW Sway P

NEW Peanut