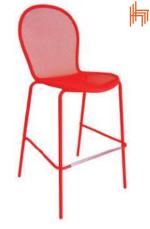

### Yoko BK

The design of the collection boasts a combination of angles, curves, and geometries that naturally adapt to a variety of settings, including squared or defined spaces. The backrest of the chairs appears to be suspended, thanks to an internal fixing system that adds a touch of visual intrigue.