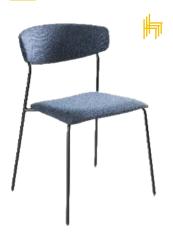

#### Yoko

The design of the collection boasts a combination of angles, curves, and geometries that naturally adapt to a variety of settings, including squared or defined spaces. The backrest of the chairs appears to be suspended, thanks to an internal fixing system

that adds a touch of visual intrigue. With a wide range of colors available, this collection is designed to envelop guests in a warm embrace, and the steel accents can either contrast or harmonize with the fabric, depending on your desired aesthetic.