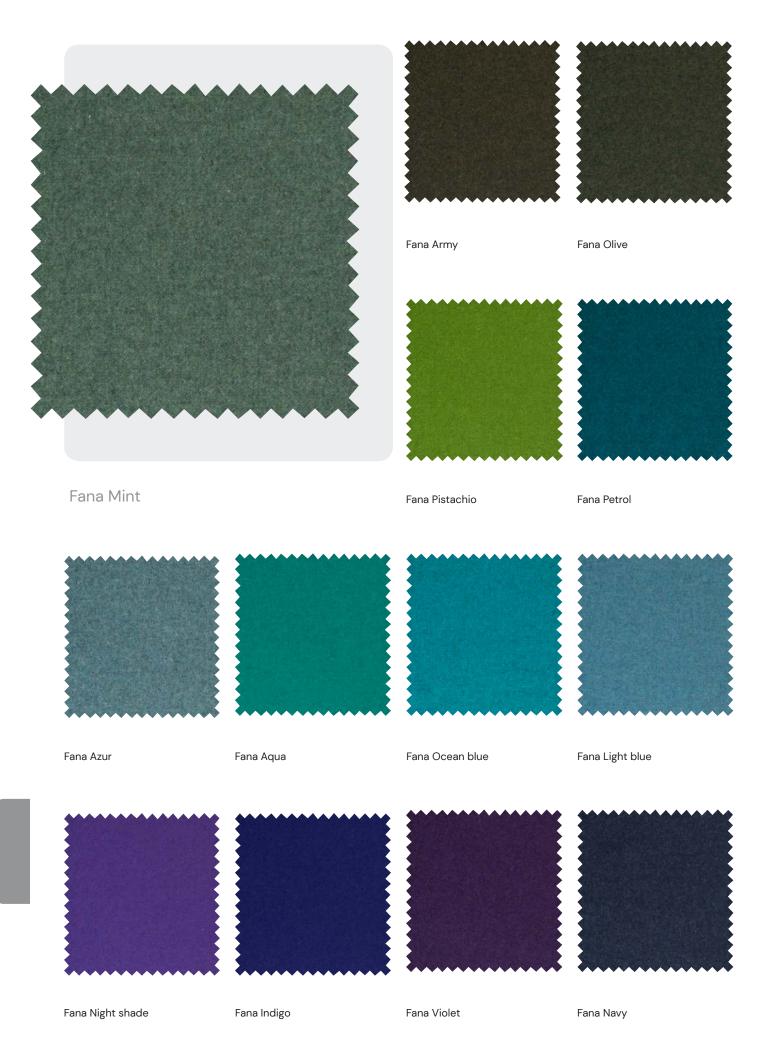

# CHAIRS | STÜHLE | STOELEN | CHAISES | SCAUNE

Products are available in a variety of fabrics and colors.

Ask the sales department for more info.