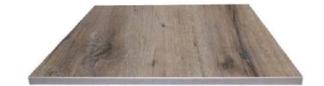

# Victory Metal has a sophisticated foundation with a steel lacquered base, seamlessly combining durability with style. The tabletop, crafted from solid oak wood, offers versatility with the option of a straight or natural edge, adding a touch of natural charm. To ensure lasting wear and a sleek finish, it is coated in a resilient polyurethane lacquer. Dive into a world of customization with a wide array of wood colors, allowing you to tailor this piece to your unique aesthetic preferences.