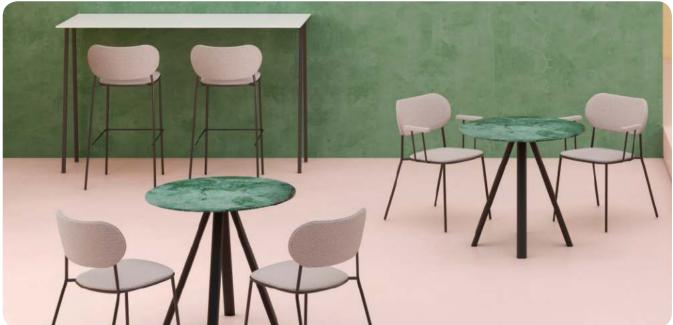

or a wide range of hospitality settings.





NEW Dalia SG TS









NEW Calla S75 M TS



NEW Lea SG TS













NEW Calla S75 LR TS







### Strike BK

Strike is a collection of smoothly shaped, wraparound chairs whose elegant lines and limited proportions make it ideal for use in contract settings. The visible metal frame outlines its characteristic profile and joins together the padded sections, traditionally upholstered in the fabrics, leathers and eco leathers featured in the catalogue or supplied by the customer, creating a comfy shell. Simple, yet at the same time sophisticated, Strike adapts discreetly to the space around it, enhancing it with never predictable combinations of upholstery and metal finishes.







Latvia BK

NEW Tiffany S BK

NEW Tiffany A BK

Linus BK







NEW

# Nuta Light BK

The stool featured in the Nuta Light Collection presents a contemporary and comfortable seating option, ideal for subtly furnishing commercial and hospitality settings. With its practical backrest, lightweight construction, and easy handling, this product ensures straightforward use and utmost reliability.







# Wrap BK C64

Capable of transforming a room, a venue, a restaurant, a café through the softness of its fabric, faux or leather upholstery and through its colour. The show-wood back version adds a touch of class for especially swish interiors, whilst highlighting the embrace of the wrap-around design.













Malmo 246

Malmo 242

### Malmo 236

The Malmo barstool elicits a sense of warmth through the tactile quality of ash wood, its tapered aesthet