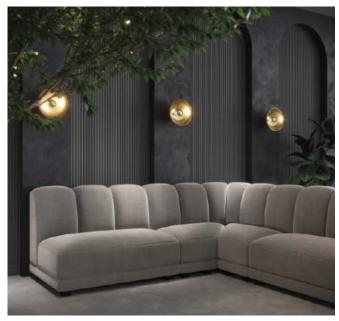

# Lina 2585

Lina Lounge, where comfort meets sophistication in a modular masterpiece. This ensemble not only boasts an inviting armchair but also offers an extra layer of relaxation with the optional, exceptionally comfortable pouf. Versatility is at the heart of Lina Lounge, making it the perfect addition to any lounge setting. Unleash your creativity with personalized options that transform this piece into a tailored haven of style and comfort.