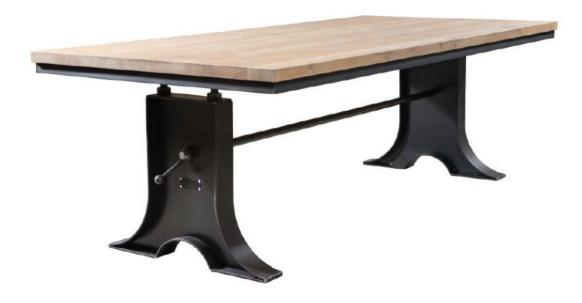

Donald Plus Capitons



Donald Capitons and Foldings





Donald Legs



Donald Double



Victor Bench



Donald Semicircular Bench



**Donald Square Capitons** 

Toff Bench



NEW Irene Bench



American Sockle 1 Bench



American Legs 1 Bench





Heidel Bench



Duvel Bench



Asterix Bench 1



Asterix Bench



Special Panel Bench

Paolo Sockle Bench



Qvadro Bench



Donald High Bench

Donald High 2 Bench





Faith Bench



Clint Bench



Noble Bench



American Sockle Bench



Victor High Bench

Hermitage Bench



NEW Benedikt Bench





Arthur Bench Friends Bench





Square Panel Bench

Asterix Bench

# CREATE YOUR OWN MODEL HERE



# TABLES | TISCHE | TAFELS TABLES | MESE

Products are available in a variety of fabrics and colors.

Ask the sales department for more info.





SL 1 Table



Metal Octopus

# Victory Metal has a sophisticated foundation with a steel lacquered base, seamlessly combining durability with style. The tabletop, crafted from solid oak wood, offers versatility with the option of a straight or natural edge, adding a touch of natural charm. To ensure lasting wear and a sleek finish, it is coated in a resilient polyurethane lacquer. Dive into a world of customization with a wide array of wood colors, allowing you to tailor this piece to your unique aesthetic preferences.







SL Table



Xerxes Metal



Xerxes Wood



# Keira

Keira stands as an exquisite restaurant table, crafted from solid oak wood and coated in a durable polyurethane lacquer for heightened resilience. Explore a diverse spectrum of wood colors and dimensions to tailor