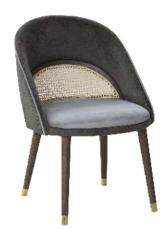

# Bohemian chair design

Introducing our latest trendsetting collection of cane and wicker-look chairs, featuring braided cord details that are perfect for HORECA (Hotel/Restaurant/Cafe) locations. These chairs are inspired by the timeless beauty of natural materials and incorporate the latest design trends to create a unique and eye-catching look. The cane and wicker-look chairs are crafted with attention to detail, mimicking the organic texture and warmth of natural materials while offering durability and ease of maintenance. The braided cord details add a modern twist, creating a harmonious blend of tradi-

tional and contemporary styles. These chairs are not just visually appealing but also comfortable, providing a cozy and inviting seating experience for your guests. Whether you're aiming for a boho-chic vibe or simply looking to add a touch of natural beauty and eclectic flair to your HORECA location, our cane, wicker-look, and braided cord chairs are the perfect choice. Embrace the bohemian trend with these unique and captivating chairs that are sure to elevate the ambiance of your space and create a memorable dining experience for your guests.

Coffee Wicker

NEW Manya 2A Cane

Beneton FS

NEW Sion

NEW Coffee Cord

Beneton W