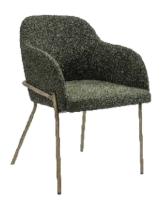

# Candy S

One of the standout features of this collection is the wide horizon of materials, colors, and finishes available. From sumptuous velvet upholstery to warm wood tones to bold color options, the versatility of this collection allows you to create a truly original and customized look for your establishment. Whether you are aiming for a classic and timeless ambiance or a contemporary and avant-garde atmosphere, this collection has options to suit your unique design vision. This collection boast curvy lines and offer

soft sensations, creating a sense of comfort and style. With a plethora of personalizing options available, such as fabric colors, finishes, and more, these chairs can be tailored to suit your unique interior design . The addition of golden caps on the legs adds a touch of elegance, making them a sophisticated choice for a restaurant or cafe setting.