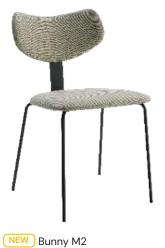

# Bohemian chair design

Introducing our latest trendsetting collection of cane and wicker-look chairs, featuring braided cord details that are perfect for HORECA (Hotel/Restaurant/Cafe) locations. These chairs are inspired by the timeless beauty of natural materials and incorporate the latest design trends to create a unique and eye-catching look. The cane and wicker-look chairs are crafted with attention to detail, mimicking the organic texture and warmth of natural materials while offering durability and ease of maintenance. The braided cord details add a modern twist, creating a harmonious blend of tradi-

tional and contemporary styles. These chairs are not just visually appealing but also comfortable, providing a cozy and inviting seating experience for your guests. Whether you're aiming for a boho-chic vibe or simply looking to add a touch of natural beauty and eclectic flair to your HORECA location, our cane, wicker-look, and braided cord chairs are the perfect choice. Embrace the bohemian trend with these unique and captivating chairs that are sure to elevate the ambiance of your space and create a memorable dining experience for your guests.

Coffee Wicker

NEW Manya 2A Cane

Beneton FS

NEW Sion

NEW Coffee Cord

Beneton W