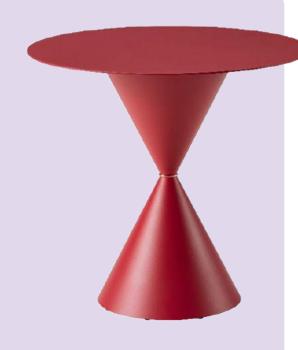

# Clessidra Table

Sturdy circular table featuring a solid or dualtoned metal base, also offered in a wooden version. Choose from a Crystalceramic, marble, or wooden top to complete the ensemble. Customization is key, and that's why you have the option to choose from different dimensions, allowing you to tailor the table to your specific needs and the layout of your space.