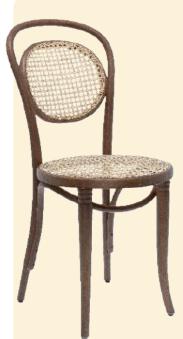

# Bohemian chair design

Introducing our latest trendsetting collection of cane and wicker-look chairs, featuring braided cord details that are perfect for HORECA (Hotel/Restaurant/Cafe) locations. These chairs are inspired by the timeless beauty of natural materials and incorporate the latest design trends to create a unique and eye-catching look. The cane and wicker-look chairs are crafted with attention to detail, mimicking the organic texture and warmth of natural materials while offering durability and ease of maintenance. The braided cord details add a modern twist, creating a harmonious blend of tradi-

tional and contemporary styles. These chairs are not just visually appealing but also comfortable, providing a cozy and inviting seating experience for your guests. Whether you're aiming for a boho-chic vibe or simply looking to add a touch of natural beauty and eclectic flair to your HORECA location, our cane, wicker-look, and braided cord chairs are the perfect choice. Embrace the bohemian trend with these unique and captivating chairs that are sure to elevate the ambiance of your space and create a memorable dining experience for your guests.

Coffee Wicker

NEW Manya 2A Cane

Beneton FS

NEW Sion

NEW Coffee Cord

Beneton W