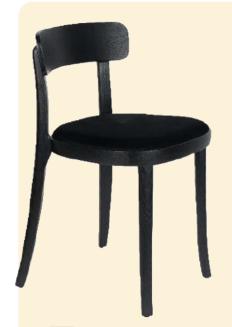

# Franky brown

The Franky chair seamlessly blends the decorative stitching reminiscent of vintage shells with the clean lines of its base, creating a highly contemporary design.

Drawing inspiration from baseball, the stitching adds a unique and coveted element to this chair, making

# Franky Bar Stool Brown

The fusion of decorative stitching on the vintage shell, along with the clean lines of the base, imparts a distinctly contemporary design to both the chair and barstool.

Feston Bar Stool