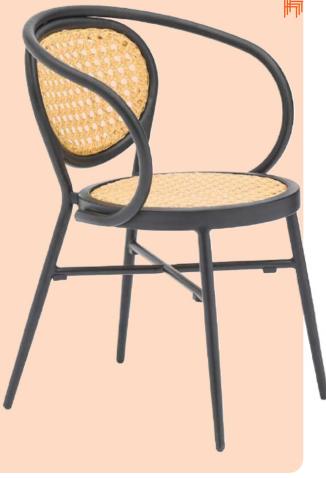

# Bohemian chair design

Introducing our latest trendsetting collection of cane and wicker-look chairs, featuring braided cord details that are perfect for HORECA (Hotel/Restaurant/Cafe) locations. These chairs are inspired by the timeless beauty of natural materials and incorporate the latest design trends to create a unique and eye-catching look. The cane and wicker-look chairs are crafted with attention to detail, mimicking the organic texture and warmth of natural materials while offering durability and ease of maintenance. The braided cord details add a modern twist, creating a harmonious blend of tradi-

tional and contemporary styles. These chairs are not just visually appealing but also comfortable, providing a cozy and inviting seating experience for your guests. Whether you're aiming for a boho-chic vibe or simply looking to add a touch of natural beauty and eclectic flair to your HORECA location, our cane, wicker-look, and braided cord chairs are the perfect choice. Embrace the bohemian trend with these unique and captivating chairs that are sure to elevate the ambiance of your space and create a memorable dining experience for your guests.

Coffee Wicker

NEW Manya 2A Cane

Beneton FS

NEW Sion

NEW Coffee Cord

Beneton W