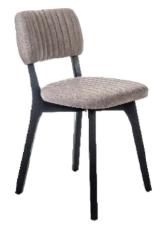

## Sway

Sway is a stylish armchair featuring a sturdy three-leg steel frame for a sleek, modern look. The seat and back are tastefully upholstered in fabric, providing a comfortable and understated elegance. There are numerous customization options through its finishes and bases, allowing you to adapt it to various environments.