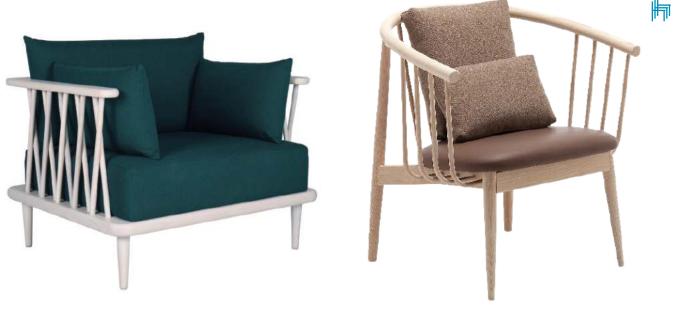

# CHAIRS | STÜHLE | STOELEN | CHAISES | SCAUNE

Products are available in a variety of fabrics and colors.

Ask the sales department for more info.

## Sway

Sway is a stylish armchair featuring a sturdy three-leg steel frame for a sleek, modern look. The seat and back are tastefully upholstered in fabric, providing a comfortable and understated elegance. There are numerous customization options through its finishes and bases, allowing you to adapt it to various environments.

NEW Sway P

NEW Peanut