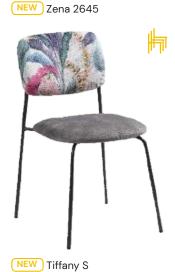

# Zena 2640

The Zena collection is renowned for its versatility, offering various frame versions and an extensive range of finishes to choose from. This includes options such as the sleek total black look, as well as the opulent variant with a satin brass effect. This diverse range of choices allows you to customize and adapt the Zena collection to suit your specific design preferences and complement any hospitality environment.

NEW Zena 2641

NEW