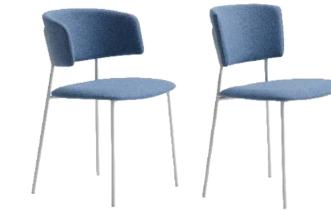

#### Yoko

The design of the collection boasts a combination of angles, curves, and geometries that naturally adapt to a variety of settings, including squared or defined spaces. The backrest of the chairs appears to be suspended, thanks to an internal fixing system

that adds a touch of visual intrigue. With a wide range of colors available, this collection is designed to envelop guests in a warm embrace, and the steel accents can either contrast or harmonize with the fabric, depending on your desired aesthetic.