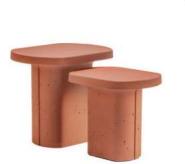

# Stone Coffee Table

The Stone coffee table is crafted from fiber clay with a concrete-like appearance and a crisp white finish. This distinctive piece boasts a timeless, organic design. Fiber clay, a dyed material with an open structure, is a resilient composition of fiberglass and clay, ensuring the table's strength. Despite its concrete look, Fiber clay surprises with its remarkably lightweight nature.

### Dendron L

Throughout our years of design experience, we've encountered numerous wooden side tables. However, the Dendron side table stands out as a unique addition to the collection. Its charm is undeniable, making it easy to envision this delightful wooden side table in various settings. Boasting simplicity, it incorporates lovely details with a beautifully carved wooden tabletop.