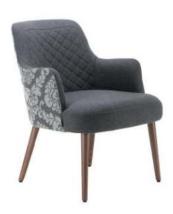

# Design chairs

The design chairs are truly unique, offering distinctive elements that add personality to any space. These chairs are defined by a harmonious mixture of materials and contrasting geometric lines, creating a visual and tactile experience that is both captivating and inviting. The combination of different materials, such as metal, wood, and upholstery, creates an intriguing blend of textures and finishes that add depth and character to the chairs.

The contrasting geometric lines in the design add a modern and dynamic touch, creating a sense of visual interest and intrigue.

These chairs are not only functional, but also serve as works of art in their own right, elevating the aesthetics of any hospitality environment. With their striking and individualistic design, these chairs make a statement and become focal points in any space they adorn.