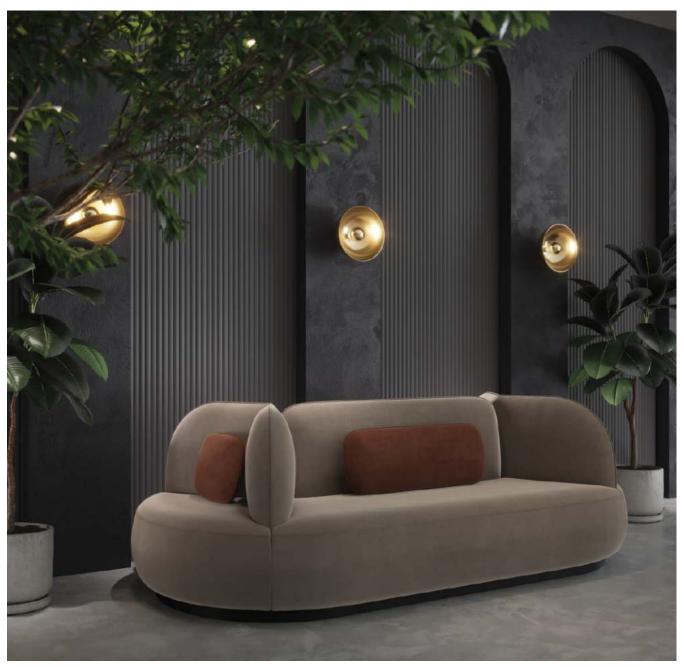

# Jolly

### Lounge

The Jolly collection comprises a series of armchairs and sofas that delve into a realm of unique and inviting sensations. Ideal for boutique hotel lounges and upscale cocktail bars, the Jolly lounge seamlessly combines comfort with style. The solid wooden legs are accentuated by fashionable metal slipper cups, offered in various finishes.

NEW Jolly Sofa Charly

Candy Sofa Candy Lounge Wood

Devon Armchair

NEW Holly Lounge

Camelia Sofa Camelia Armchair