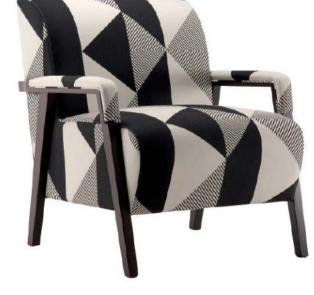

# Design chairs

The design chairs are truly unique, offering distinctive elements that add personality to any space. These chairs are defined by a harmonious mixture of materials and contrasting geometric lines, creating a visual and tactile experience that is both captivating and inviting. The combination of different materials, such as metal, wood, and upholstery, creates an intriguing blend of textures and finishes that add depth and character to the chairs.

The contrasting geometric lines in the design add a modern and dynamic touch, creating a sense of visual interest and intrigue.

These chairs are not only functional, but also serve as works of art in their own right, elevating the aesthetics of any hospitality environment. With their striking and individualistic design, these chairs make a statement and become focal points in any space they adorn.