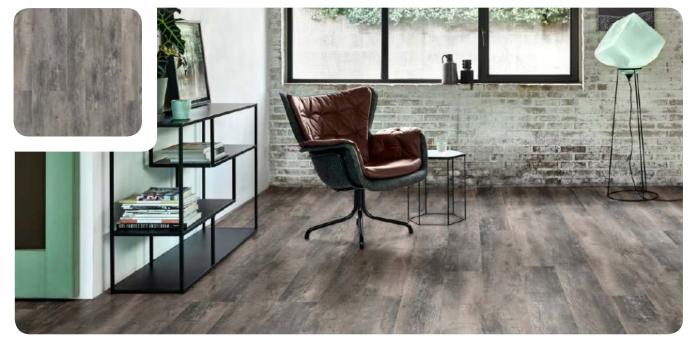

# CHAIRS | STÜHLE | STOELEN | CHAISES | SCAUNE

Products are available in a variety of fabrics and colors.

Ask the sales department for more info.

## Sway

Sway is a stylish armchair featuring a sturdy three-leg steel frame for a sleek, modern look. The seat and back are tastefully upholstered in fabric, providing a comfortable and understated elegance. There are numerous customization options through its finishes and bases, allowing you to adapt it to various environments.