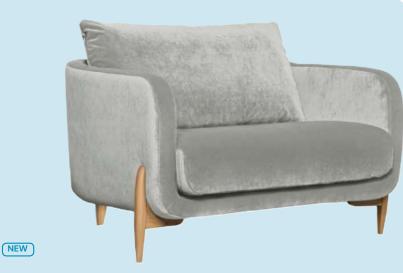

### Lounge

The Jolly collection comprises a series of armchairs and sofas that delve into a realm of unique and inviting sensations. Ideal for boutique hotel lounges and upscale cocktail bars, the Jolly lounge seamlessly combines comfort with style. The solid wooden legs are accentuated by fashionable metal slipper cups, offered in various finishes.

NEW Jolly Sofa Charly

Candy Sofa Candy Lounge Wood

Devon Armchair

NEW Holly Lounge

Camelia Sofa Camelia Armchair