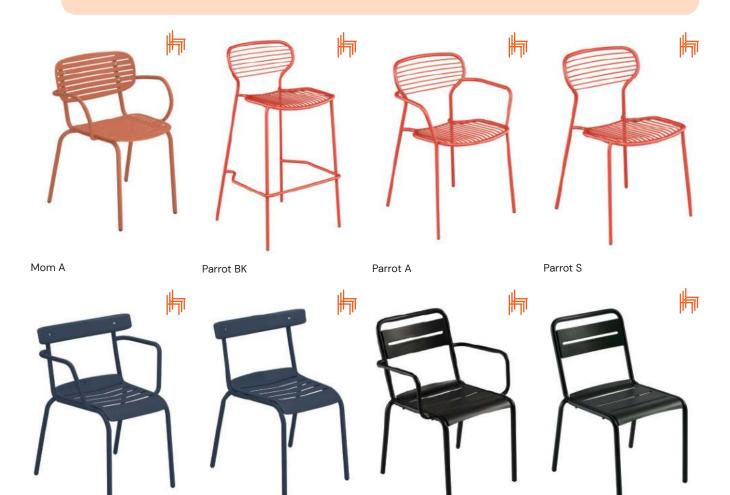

# CHAIRS | STÜHLE | STOELEN | CHAISES | SCAUNE

Products are available in a variety of fabrics and colors.

Ask the sales department for more info.