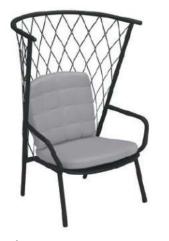

#### Yoko

The design of the collection boasts a combination of angles, curves, and geometries that naturally adapt to a variety of settings, including squared or defined spaces. The backrest of the chairs appears to be suspended, thanks to an internal fixing system

that adds a touch of visual intrigue. With a wide range of colors available, this collection is designed to envelop guests in a warm embrace, and the steel accents can either contrast or harmonize with the fabric, depending on your desired aesthetic.