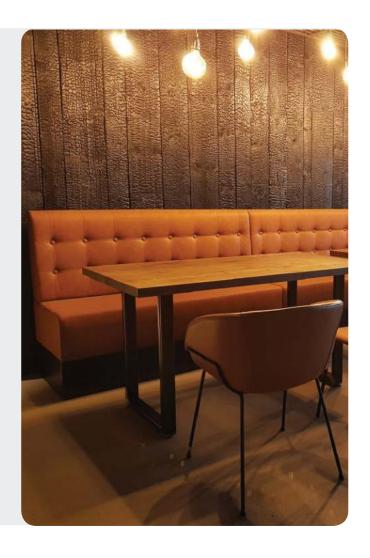

# CHAIRS | STÜHLE | STOELEN | CHAISES | SCAUNE

Products are available in a variety of fabrics and colors.

Ask the sales department for more info.