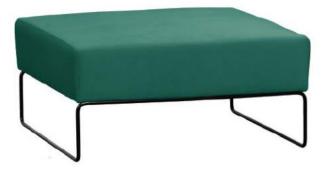

## Pony

Pony is a multifaceted piece, providing the adaptability of a pouffe while featuring a contoured backrest for enhanced seating comfort. Its convenient size makes it effortlessly portable, allowing you to position it wherever an additional seat is desired or as a chic companion furniture piece.