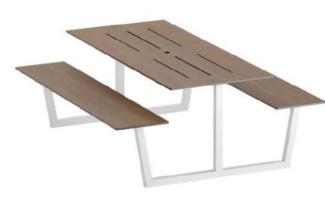

ou to customize your outdoor space with options like a comfortable two-seater sofa, two inviting armchairs,

or a corner sofa, complemented by a stylish coffee table featuring an aluminum top. Luxuriate in the comfort of cushions made from high-quality acrylic fabric, designed not only for a touch of opulence but also to withstand the elements with their water-resistant rubber construction.





NEW Sonya Corner



**NEW** Muses Set



NEW Mayes Set



NEW Charlie Sofa

NEW Endia Daybed





Foster 1



Foster 2



Atlantico A



#### Leny

A double sunbed featuring a painted aluminum frame, a water-resistant nautical eco-leather mattress, a reclining backrest with five adjustable positions, and a customizable curtain.







NEW Bink

Atlantico A



Dora Sofa





NEW Round Picnic Table



NEW Rian Picnic Table









Round Table

Round Coffee Table

Pop low table



Round RCT Table



Round SQ Table









Darwin 849 Darwin Darwin Darwin 848



Darwin 526



Darwin Counter Table



Darwin Fam





Nova Table 890



Nova Table 891



Nova Table 892



Nova Table 893



Nova Table 854



Nova Table 857



Nova Table 858



Nova Table 859















#### **PEDRALI**







Concrete 855 H110



Concrete 855



NEW Caementum Set



Arki Base ARK3



Arki Base ARK4



#### PEDRALI



Ikon 863 Ikon 869



#### PEDRALI





Ypsilon 4790 Ypsilon 4795





Easy 4770 Nolita 5453 Nolita 5454





NEW Cube Kit

Cube





NEW Combo Table H60



NEW Combo High Table H110.5













Aria 60 Coffee Table H40



Aria 100 Coffee Table H40







Pop Side Table Komodo Coffee Tabl