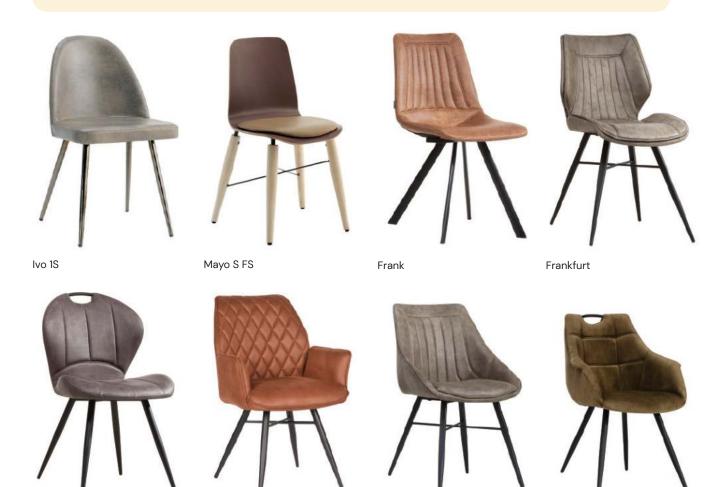

look chairs

Introducing a collection of chairs with an industrial look design, featuring leather-look upholstery and sturdy metal frames. These chairs are characterized by their raw and edgy aesthetic, inspired by the modern industrial style.

The leather–look upholstery adds a touch of ruggedness and authenticity, while the metal frame provides a durable and sturdy foundation.

The combination of the distressed leather-look upholstery and the metal frame creates a unique and eye-catching design that is perfect for spaces that embrace this aesthetic. These chairs are not only visually appealing, but also practical and functional. Whether used in a restaurant, commercial space, a trendy cafe, or a contemporary office space, these chairs are sure to make a statement.





Bink

Miranda





Nikosia

Aysa





Nymphaea Metal S



Nymphaea Metal A



Nymphaea A



Nymphaea Luxury



NEW

### Eeve

The exquisite chair envelops you in its embrace with its curved back, providing both comfort and style. The wooden legs add a touch of personalization, allowing you to choose between matching them with the upholstery for a cohesive look, or contrasting them for a bold statement.









#### NEW

#### Bliss 02 100

This chair boasts a modern and professional appearance with curved lines, premium materials, and thoughtful ergonomic features. Its elegant design and attention to detail make it a perfect fit for any professional setting, while its ergonomic features promote productivity and wellbeing.













NEW Mary



Koala R1



Koala L7



\*Da Vinci 02 100 A Leather



\*Da