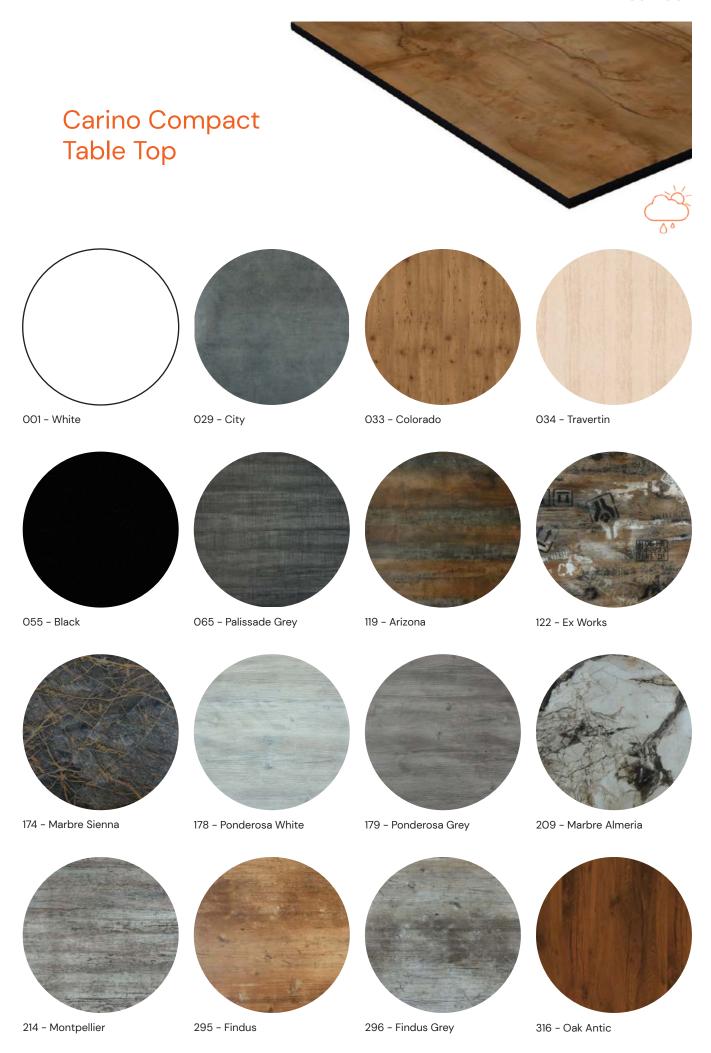

Tables, Table Bases, Table Tops Tische, Tischgestelle, Tischplatten / Tafels, Tafelonderstellen, Tafelbladen / Tables, Bases de table, Plateaux de table / Mese, Baze de masă, Blaturi de masă

Outdoor Terrassenmöbel / Terrasmeubilair / Meubles pour l'extérieur / Mobilier de exterior