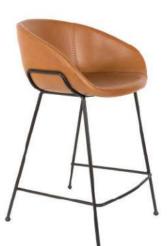

raditional charm. Design elements manifest in their unadulterated form, thicker at the joints and naturally tapered, providing an essence of lightness and elegance.









Babila 2702



Babila 2706



Osaka 5717



### **PEDRALI**









### Yoko BK

The design of the collection boasts a combination of angles, curves, and geometries that naturally adapt to a variety of settings, including squared or defined spaces. The backrest of the chairs appears to be suspended, thanks to an internal fixing system that adds a touch of visual intrigue.





Micky BK



Micky M BK (Wooden Back)







# Franky Bar Stool Brown

The fusion of decorative stitching on the vintage shell, along with the clean lines of the base, imparts a distinctly contemporary design to both the chair and barstool.











Feston Bar Stool



NEW Miro BK

Suzanne BK 3





NEW Tobias BK

NEW Tobias Stool

NEW Tobias BK



Suzanne BK 2



Suzanne BK 4





### **PEDRALI**

### Arki Stool

Arki-Stool joins Arki collection which reviews the industrial look in a functional way. A barstool with solid oak seat and legs, swivel and with gas lift device, to easily change the height. A steel footrest on the legs creates a nice contrast to the naturalness of the wood.











Lucas BK 65 UPH



Lucas 75



W 607







# Tripod H78

The Tripod collection is designed with attention to details, subtly referring to retro aesthetics, thanks to the unusual triangular shape of the seat and stools. Tripod is a comfortable, attractive, and functionally diverse family of wooden seating furniture. The variation of stoo