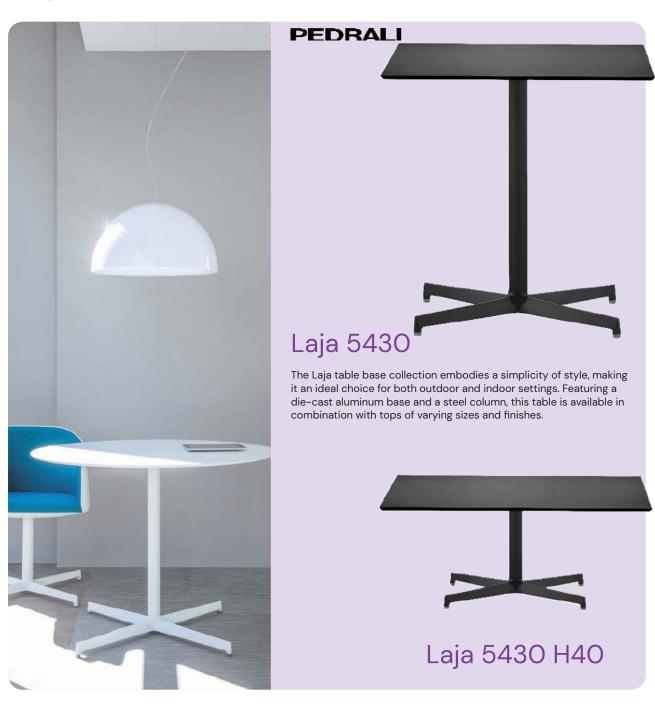

# **Table Bases**

Discover the perfect synergy of form and function with our custom table bases tailored for contract use. These versatile bases provide a seamless blend of durability and design, allowing you to create a bespoke table tailored to your specific needs. Combine them with a wide selection of table tops, choosing from an extensive range of dimensions and colors. Elevate your contract spaces with tables that not only meet your unique requirements but also reflect your distinctive style, ensuring a harmonious and personalized environment.

# Lunar 5440

Lunar communicates the language of airiness, enabling the architectural features of the surrounding environment to come to the forefront. This table base showcases a steel rod base and is available in combination with tops of diverse sizes and finishes.

Lunar 5443

Lunar 5444

Ypsilon 4797