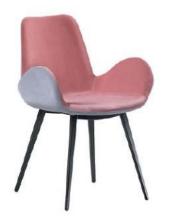

## Sway

Sway is a stylish armchair featuring a sturdy three-leg steel frame for a sleek, modern look. The seat and back are tastefully upholstered in fabric, providing a comfortable and understated elegance. There are numerous customization options through its finishes and bases, allowing you to adapt it to various environments.

NEW Sway P

NEW Peanut