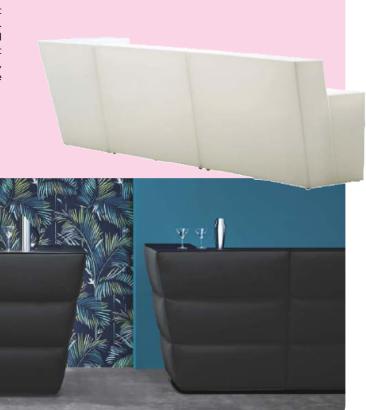

# LOUNGE & BENCHES LOUNGE, SOFAS & SITZBÄNKE LOUNGE-EN BANKEN FAUTEUILS, SALONS & BANCS CANAPELE, FOTOLII ŞI BANCHETE

Products are available in a variety of fabrics and colors.

Ask the sales department for more info.

### Lounge

The Jolly collection comprises a series of armchairs and sofas that delve into a realm of unique and inviting sensations. Ideal for boutique hotel lounges and upscale cocktail bars, the Jolly lounge seamlessly combines comfort with style. The solid wooden legs are accentuated by fashionable metal slipper cups, offered in various finishes.