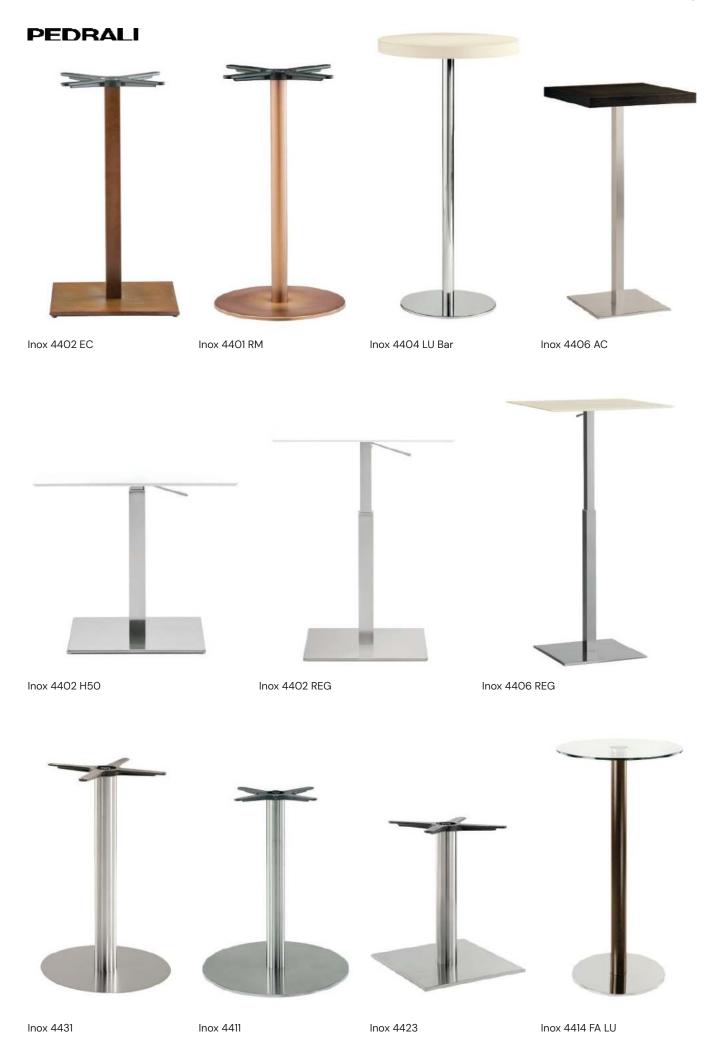

# **Table Bases**

Discover the perfect synergy of form and function with our custom table bases tailored for contract use. These versatile bases provide a seamless blend of durability and design, allowing you to create a bespoke table tailored to your specific needs. Combine them with a wide selection of table tops, choosing from an extensive range of dimensions and colors. Elevate your contract spaces with tables that not only meet your unique requirements but also reflect your distinctive style, ensuring a harmonious and personalized environment.

Inox 4412 AC Inox 4400 Inox 4444 AC