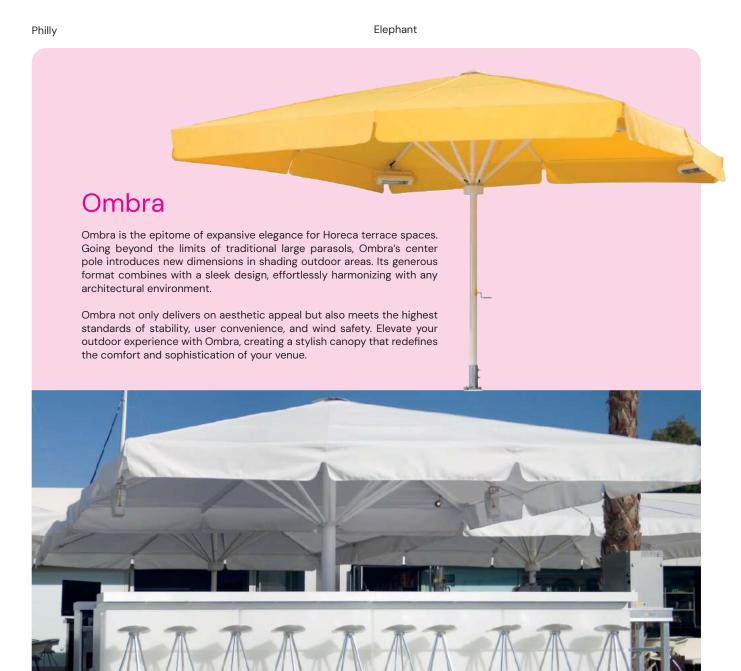

outdoor use, a lighting kit, a flooring fixing kit and a steel handling trolley are available as accessories.





## Parasols & Windscreens

Our stylish parasols are meticulously designed for terraces and al fresco settings. Providing shade and shelter, these parasols are not just practical but also elevate the aesthetics of your outdoor areas, ensuring a comfortable and inviting atmosphere for patrons.

On the other hand, our windscreens are crafted to shield outdoor customers from brisk winds, extending the usability of your space. Perfect for creating cozy nooks or protecting dining areas from chilly breezes, these windscreens seamlessly integrate with your exterior design, striking a balance between functionality and design for a delightful outdoor experience.





Shaun Amazon







#### **VARIOUS**



Windscreen 1



Windscreen 2



Windscreen 3



Windscreen 4





# OPTIONS | OPTIONEN | OPTIES OPTIONS | OPȚIUNI



## Oak wood colors

These colors are exclusively offered for personalizing oak wood tables and tabletops.





369





17 Basic



18 Noble Brown



19 Kent



20 Middle Brown



27 Vintage White

26 Vintage Lemon

25 Vintage Mint

## Beech wood colors

These colors are exclusively offered for personalizing beech wood tables and tabletops.





# Table base metal finishes

These colors are specifically provided for customizing certain table bases.





AL Aluminium Smooth Glossy

6005 Green Smooth Glossy

374

9007 Aluminium Smooth Matt

MG Brown Textured Matt

### **OUTDOOR**





## TRANSPARENT AND STEEL







AC Brushed Steel



AC316 Brushed Steel