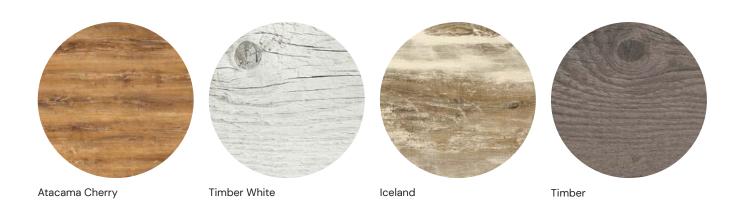

# TABLES | TISCHE | TAFELS TABLES | MESE

Products are available in a variety of fabrics and colors.

Ask the sales department for more info.

SL 1 Table

Metal Octopus

# Victory Metal has a sophisticated foundation with a steel lacquered base, seamlessly combining durability with style. The tabletop, crafted from solid oak wood, offers versatility with the option of a straight or natural edge, adding a touch of natural charm. To ensure lasting wear and a sleek finish, it is coated in a resilient polyurethane lacquer. Dive into a world of customization with a wide array of wood colors, allowing you to tailor this piece to your unique aesthetic preferences.