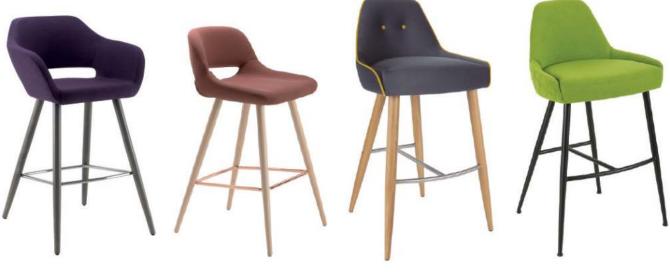

# BAR STOOLS | BARHOCKER BARKRUKKEN | TABOURETS SCAUNE DE BAR

### Strike BK

Strike is a collection of smoothly shaped, wraparound chairs whose elegant lines and limited proportions make it ideal for use in contract settings. The visible metal frame outlines its characteristic profile and joins together the padded sections, traditionally upholstered in the fabrics, leathers and eco leathers featured in the catalogue or supplied by the customer, creating a comfy shell. Simple, yet at the same time sophisticated, Strike adapts discreetly to the space around it, enhancing it with never predictable combinations of upholstery and metal finishes.

Latvia BK

NEW Tiffany S BK

NEW Tiffany A BK

Linus BK

NEW