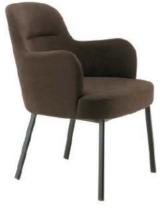

# Industrial look chairs

Introducing a collection of chairs with an industrial look design, featuring leather-look upholstery and sturdy metal frames. These chairs are characterized by their raw and edgy aesthetic, inspired by the modern industrial style.

The leather–look upholstery adds a touch of ruggedness and authenticity, while the metal frame provides a durable and sturdy foundation.

The combination of the distressed leather-look upholstery and the metal frame creates a unique and eye-catching design that is perfect for spaces that embrace this aesthetic. These chairs are not only visually appealing, but also practical and functional. Whether used in a restaurant, commercial space, a trendy cafe, or a contemporary office space, these chairs are sure to make a statement.