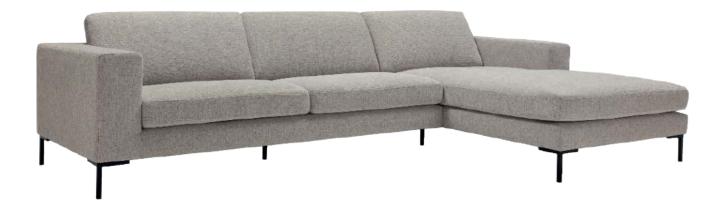

y the customer.





Sharp D





## Sequence corner

Sequence embodies a snug and modular design, offering the flexibility to craft diverse configurations using three dedicated blocks. Standard connectors are affixed on all four sides of each block, enabling the creation of a spectrum of functions, ranging from a straightforward armchair to a sprawling double-sided corner unit. The only constraint is our imagination. Every furniture piece is meticulously crafted to the customer's specific request, ensuring a personalized touch to each creation.







Sequence Middle

Sequence Ottoman



NEW Pinch Module Sofa



NEW Pena Modular Sofa



NEW Lucio Sofa







NEW Palladium Sofa





Gate Corner Module

NEW Palladium Armchair





Gate Armchair Module

Gate Ottoman Module



NEW June Sofa



NEW Loraine Sofa



NEW Cabret Sofa





### NEW

# June Armchair

Is there such a thing as having too much of a good thing? June, with its feather-filled softness, presents an array of options for your indulgence, ranging from various comfort levels to a selection of covers and feet. And let's not forget the diverse array of shapes and sizes available. Can you ever have too much? Surely not.





Castilia



Balzac



# **Porto**

Behold the resilient charm of Porto, featuring a beech wood frame adorned with a high-resistance polyurethane lacquer for enduring use. Indulge in the luxury of an upholstered seat, back, and armrests embellished with exquisite decorative buttons along the edges. With a spectrum of wood colors to choose from, Porto offers not just durability but a feast for th