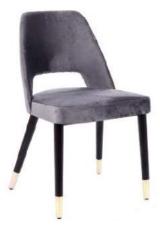

## Sway

Sway is a stylish armchair featuring a sturdy three-leg steel frame for a sleek, modern look. The seat and back are tastefully upholstered in fabric, providing a comfortable and understated elegance. There are numerous customization options through its finishes and bases, allowing you to adapt it to various environments.