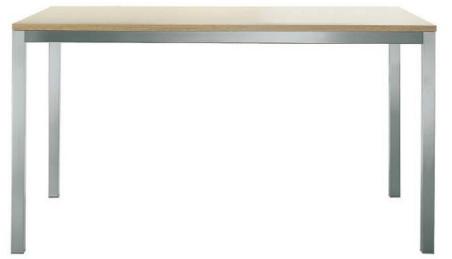

# TABLES | TISCHE | TAFELS TABLES | MESE

Products are available in a variety of fabrics and colors.

Ask the sales department for more info.

SL 1 Table

Metal Octopus

# Victory Metal has a sophisticated foundation with a steel lacquered base, seamlessly combining durability with style. The tabletop, crafted from solid oak wood, offers versatility with the option of a straight or natural edge, adding a touch of natural charm. To ensure lasting wear and a sleek finish, it is coated in a resilient polyurethane lacquer. Dive into a world of customization with a wide array of wood colors, allowing you to tailor this piece to your unique aesthetic preferences.