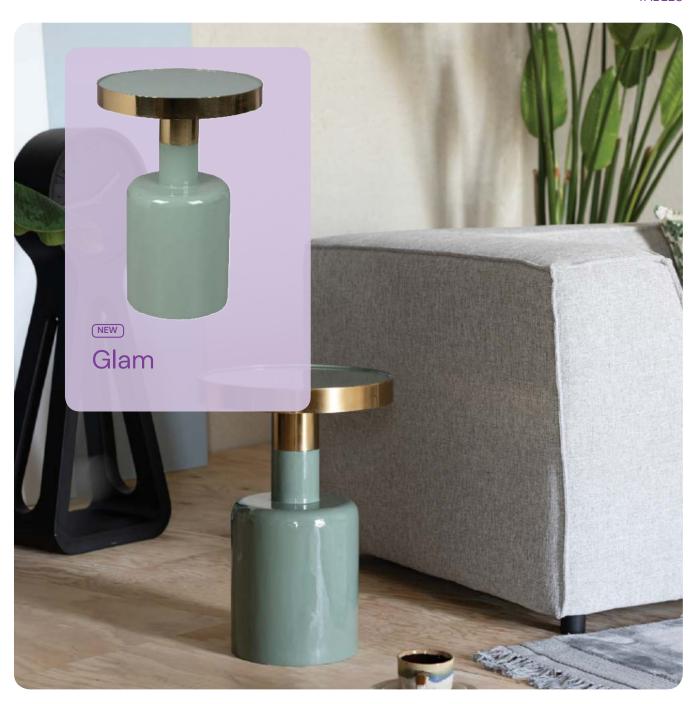

ion makes for a seamless and stylish addition to any venue.





NEW Salerno Side Table S+M



Hugo Granite



Marble Power Side Table





# Stone Coffee Table

The Stone coffee table is crafted from fiber clay with a concrete-like appearance and a crisp white finish. This distinctive piece boasts a timeless, organic design. Fiber clay, a dyed material with an open structure, is a resilient composition of fiberglass and clay, ensuring the table's strength. Despite its concrete look, Fiber clay surprises with its remarkably lightweight nature.





Boss Side Table

NEW Eileen Side Table





Marble Power Coffee Table

**NEW** Gunnar Side Table





Lea Coffee Table

Code Side Table

### **PEDRALI**





Buma Coffee Table

Side Table TST





NEW Quana Coffee Table

NEW Lucio Coffee Table





Lee Coffee Table



Malmo 120x74

#### **PEDRALI**



Maeve Coffee Table





NEW Plumo





NEW Remis Slim





**NEW** Remis Round

NEW Remis Oval



### Dendron L

Throughout our years of design experience, we've encountered numerous wooden side tables. However, the Dendron side table stands out as a unique addition to the collection. Its charm is undeniable, making it easy to envision this delightful wooden side table in various settings. Boasting simplicity, it incorporates lovely details with a beautifully carved wooden tabletop.





NEW Alveta Rectangular



NEW Alveta Round



NEW Alveta Square









# **Table Bases**

Discover the perfect synergy of form and function with our custom table bases tailored for contract use. These versatile bases provide a seamless blend of du