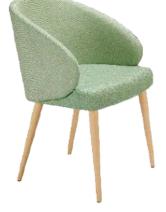

### Rosa

The Rosa seat features soft and smooth lines that create a subtly organic, modern, and inviting form. The combination of advanced wood bending techniques and elegant design results in a collection that exudes a sense of sophistication and friendly aesthetics. The result is a unique blend of form and function that will elevate any interior with its modern, sleek, and visually captivating presence.