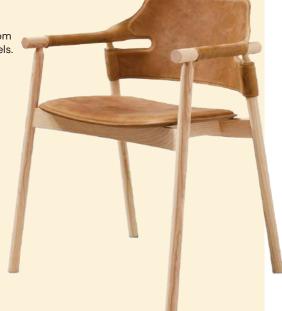

# Myra 657

Presenting a four-leg armchair with a wooden frame and an upholstered shell in fabric. It is also available with polyurethane-injected foam, meeting the UK fire regulations for added safety and compliance.