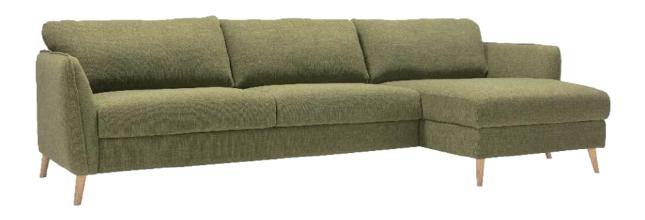

# Jolly

### Lounge

The Jolly collection comprises a series of armchairs and sofas that delve into a realm of unique and inviting sensations. Ideal for boutique hotel lounges and upscale cocktail bars, the Jolly lounge seamlessly combines comfort with style. The solid wooden legs are accentuated by fashionable metal slipper cups, offered in various finishes.

NEW Jolly Sofa Charly

Candy Sofa Candy Lounge Wood

Devon Armchair

NEW Holly Lounge

Camelia Sofa Camelia Armchair