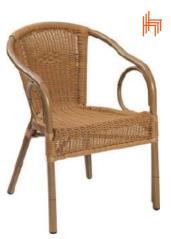

# Bohemian chair design

Introducing our latest trendsetting collection of cane and wicker-look chairs, featuring braided cord details that are perfect for HORECA (Hotel/Restaurant/Cafe) locations. These chairs are inspired by the timeless beauty of natural materials and incorporate the latest design trends to create a unique and eye-catching look. The cane and wicker-look chairs are crafted with attention to detail, mimicking the organic texture and warmth of natural materials while offering durability and ease of maintenance. The braided cord details add a modern twist, creating a harmonious blend of tradi-

tional and contemporary styles. These chairs are not just visually appealing but also comfortable, providing a cozy and inviting seating experience for your guests. Whether you're aiming for a boho-chic vibe or simply looking to add a touch of natural beauty and eclectic flair to your HORECA location, our cane, wicker-look, and braided cord chairs are the perfect choice. Embrace the bohemian trend with these unique and captivating chairs that are sure to elevate the ambiance of your space and create a memorable dining experience for your guests.

Coffee Wicker

NEW Manya 2A Cane

Beneton FS

NEW Sion

NEW Coffee Cord

Beneton W