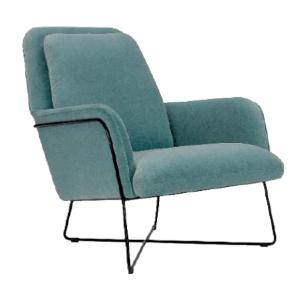

#### Yoko

The design of the collection boasts a combination of angles, curves, and geometries that naturally adapt to a variety of settings, including squared or defined spaces. The backrest of the chairs appears to be suspended, thanks to an internal fixing system

that adds a touch of visual intrigue. With a wide range of colors available, this collection is designed to envelop guests in a warm embrace, and the steel accents can either contrast or harmonize with the fabric, depending on your desired aesthetic.