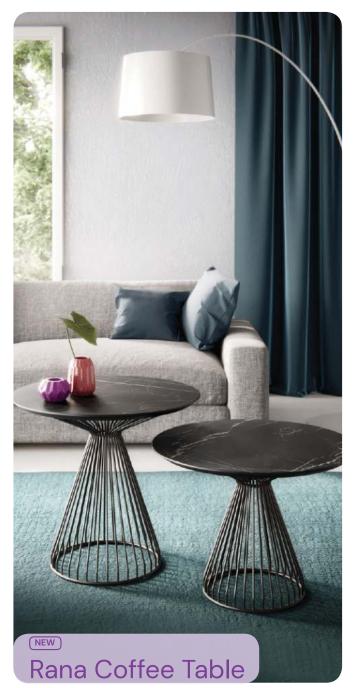

# Clessidra Table

Sturdy circular table featuring a solid or dualtoned metal base, also offered in a wooden version. Choose from a Crystalceramic, marble, or wooden top to complete the ensemble. Customization is key, and that's why you have the option to choose from different dimensions, allowing you to tailor the table to your specific needs and the layout of your space.