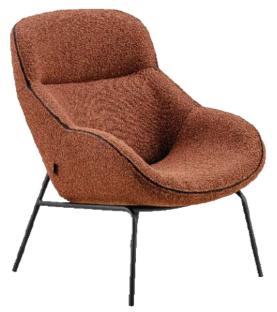

### Strike BK

Strike is a collection of smoothly shaped, wraparound chairs whose elegant lines and limited proportions make it ideal for use in contract settings. The visible metal frame outlines its characteristic profile and joins together the padded sections, traditionally upholstered in the fabrics, leathers and eco leathers featured in the catalogue or supplied by the customer, creating a comfy shell. Simple, yet at the same time sophisticated, Strike adapts discreetly to the space around it, enhancing it with never predictable combinations of upholstery and metal finishes.