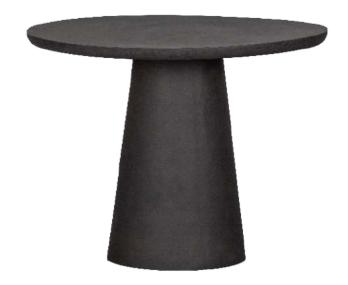

# Stone Coffee Table

The Stone coffee table is crafted from fiber clay with a concrete-like appearance and a crisp white finish. This distinctive piece boasts a timeless, organic design. Fiber clay, a dyed material with an open structure, is a resilient composition of fiberglass and clay, ensuring the table's strength. Despite its concrete look, Fiber clay surprises with its remarkably lightweight nature.