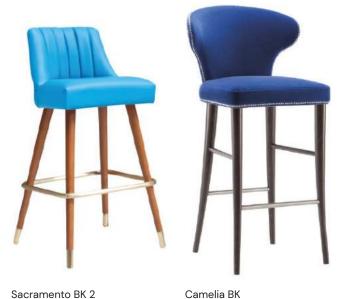

be produced in a wide range of professional fabrics or synthetic leather.

















Alonzo S

Alonzo 2S

Alonzo A

Alonzo 2A









Hyperion 2S

Hyperion S

Fiero

Moreira





# (1)

# BAR STOOLS | BARHOCKER BARKRUKKEN | TABOURETS SCAUNE DE BAR





# Candy BK

One of the standout features of this collection is the wide horizon of materials, colors, and finishes available. From sumptuous velvet upholstery to warm wood tones to bold color options, the versatility of this collection allows you to create a truly original and customized look for your establishment. Whether you are aiming for a classic and timeless ambiance or a contemporary and avant–garde atmosphere, this collection has options to suit your unique design vision. sensations, creating a sense of comfort and style.













NEW

### Lina 2855

This barstool is designed to furnish environments with an original and modern stylishness. Barstool with frame in steel. The seat and back can be upholstered in fabric or in eco-leather. This product is available in different colors.













Рорру ВК





NEW Temple BK







97



### (NEW)

### Lea H75 M TS

With basic lines and balanced shapes, the elements in this collection exude a sense of understated elegance. The clean and minimalist design language allows these pieces to effortlessly complement various interior styles, making them a versatile choice for a wide range of hospitality settings.





NEW Dalia SG TS









NEW Calla S75 M TS



NEW Lea SG TS













NEW Calla S75 LR TS







### Strike BK

Strike is a collection of smoothly sh