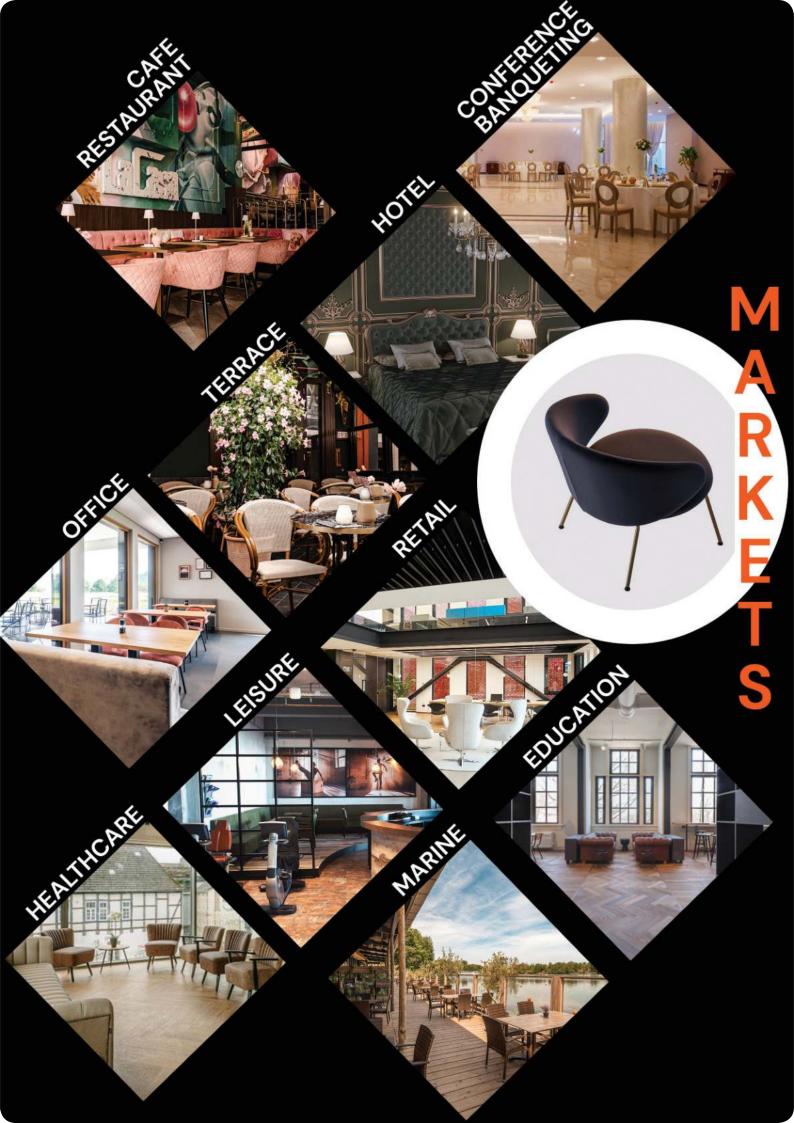

# OUR MAIN MARKETS

P&M furniture is active within the markets Café & Restaurant, Hotel, Terrace, Office, Healthcare, Education, Leisure, Conference & Banqueting, Retail and Marine.

Over the years we have noticed that all these markets have evolved and customer experience and design are key elements to their success. It is what makes the difference. No matter the type of business, we could offer a fully custom-made, functional and unique interior for your location. Make your interior shine with P&M. Together we can transform ideas into reality.

### UNSERE HAUPTMÄRKTE

P&M Furniture ist tätig auf den Märkten Cafe & Restaurant, Hotel, Terrasse, Büro & Objekt. Außerdem auch im Gesundheitswesen, Bildungswesen, Freizeit, Konferenz & Bankett sowie bei Ladeneinrichtungen und Kreuzfahrten.

### ONZE BELANGRIJKSTE MARKTEN

P&M furniture is actief binnen de markten Café & Restaurant, Hotel, Terras, Project, Zorg, Onderwijs, Leisure, Conferentie & Banqueting, Retail en Cruise.

Door de jaren heen hebben we ervaren dat al deze markten zijn geëvolueerd en dat beleving en design de sleutelelementen zijn voor hun succes. Het is wat het verschil maakt. Ongeacht het type bedrijf, kunnen wij een volledig op maat gemaakt, functioneel en uniek interieur voor uw locatie aanbieden. Laat uw interieur stralen met P&M. Samen kunnen we ideeën omzetten in realiteit.

### NOS PRINCIPAUX MARCHÉS

P&M Furniture est actif sur les marchés suivants: Cafés et Restaurants, Hôtels, Terrasses, Bureaux, Santé, Éducation et enseignement, Espaces de loisirs, Conférences et Salles d'événements, Commerce de détail et Marine.

### PIEȚELE NOASTRE PRINCIPALE

P&M furniture este activ pe următoarele piețe: Cafenele și Restaurante, Hoteluri, Terase, Birouri, Domeniul Sănătății, Educație și Învățământ, Spații Recreaționale, Conferințe și Săli de Evenimente, Retail și Marin.