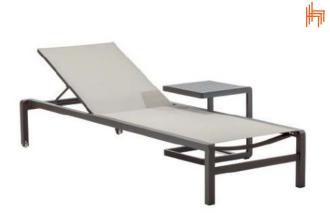

obinia Corner Bench





Province Sofa

Province High table





Meticulously crafted, this ensemble showcases a precise blend of elegance and functionality. The aluminum structure harmoniously integrates with polyolefin rope covering, creating a sophisticated and durable set. The modular design allows you to customize your outdoor space with options like a comfortable two-seater sofa, two inviting armchairs,

or a corner sofa, complemented by a stylish coffee table featuring an aluminum top. Luxuriate in the comfort of cushions made from high-quality acrylic fabric, designed not only for a touch of opulence but also to withstand the elements with their water-resistant rubber construction.





NEW Sonya Corner



**NEW** Muses Set



NEW Mayes Set



NEW Charlie Sofa

NEW Endia Daybed





Foster 1



Foster 2



Atlantico A



#### Leny

A double sunbed featuring a painted aluminum frame, a water-resistant nautical eco-leather mattress, a reclining backrest with five adjustable positions, and a customizable curtain.







NEW Bink

Atlantico A



Dora Sofa





NEW Round Picnic Table



NEW Rian Picnic Table









Round Table

Round Coffee Table

Pop low table



Round RCT Table



Round SQ Table









Darwin 849 Darwin Darwin Darwin 848



Darwin 526



Darwin Counter Table



Darwin Fam





Nova Table 890



Nova Table 891



Nova Table 892



Nova Table 893



Nova Table 854



Nova Table 857



Nova Table 858



Nova Table 859















#### **PEDRALI**







Concrete 855 H110



Concrete 855



NEW Caementum Set



Arki Base ARK3



Arki Base ARK4



##