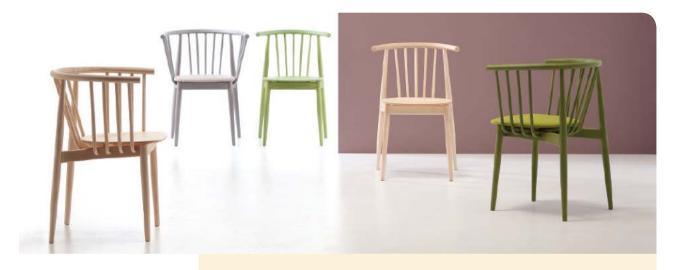

# Wooden chairs

Introducing our unique collection of wooden chairs that are sure to catch your eye with their interesting and captivating design. These chairs are made from high-quality wood, showcasing the natural beauty of the material with their rich and warm tones. What sets them apart is their customizable features, allowing you to personalize them to perfectly suit your HORECA (Hotel/Restaurant/Cafe) location. With their durable construction, these chairs are not just visually appealing but also practical for everyday use.

From the choice of wood finishes to the selection of upholstery options, you have the freedom to create chairs that reflect your unique style and aesthetic. The chairs are designed with attention to detail, featuring distinctive elements that add personality and charm to any space. Whether it's a rustic lodge, a trendy café, or an upscale restaurant, these wooden chairs are sure to make a statement and create a memorable impression on your guests.

W 605

NEW