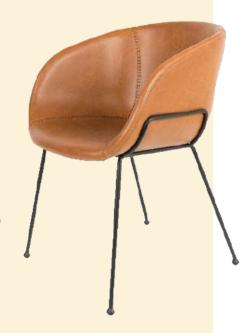

# Franky brown

The Franky chair seamlessly blends the decorative stitching reminiscent of vintage shells with the clean lines of its base, creating a highly contemporary design.

Drawing inspiration from baseball, the stitching adds a unique and coveted element to this chair, making