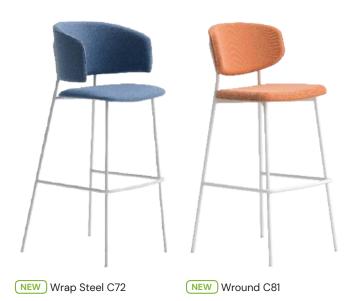

#### Wround A

The collection showcases a gentle and invigorating design that has the ability to infuse character into any space, seamlessly integrating into various modern environments. The metal frame exudes an elegant and refined support for the upholstered

seat and backrest, which boast compact and snug proportions, ensuring a comfortable seating experience. The collection's soft and fresh design elevates the aesthetics of any location.

NEW Wrap Steel A

NEW Wrap Steel S

NEW Wrap A-C60

NEW Wrap A-C61

**NEW** Eternity

NEW Wrap S-C63

NEW Wround S