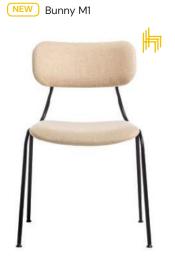

# Bohemian chair design

Introducing our latest trendsetting collection of cane and wicker-look chairs, featuring braided cord details that are perfect for HORECA (Hotel/Restaurant/Cafe) locations. These chairs are inspired by the timeless beauty of natural materials and incorporate the latest design trends to create a unique and eye-catching look. The cane and wicker-look chairs are crafted with attention to detail, mimicking the organic texture and warmth of natural materials while offering durability and ease of maintenance. The braided cord details add a modern twist, creating a harmonious blend of tradi-

tional and contemporary styles. These chairs are not just visually appealing but also comfortable, providing a cozy and inviting seating experience for your guests. Whether you're aiming for a boho-chic vibe or simply looking to add a touch of natural beauty and eclectic flair to your HORECA location, our cane, wicker-look, and braided cord chairs are the perfect choice. Embrace the bohemian trend with these unique and captivating chairs that are sure to elevate the ambiance of your space and create a memorable dining experience for your guests.

Coffee Wicker

NEW Manya 2A Cane

Beneton FS

NEW Sion

NEW Coffee Cord

Beneton W