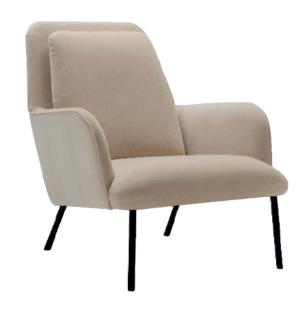

## Sway

Sway is a stylish armchair featuring a sturdy three-leg steel frame for a sleek, modern look. The seat and back are tastefully upholstered in fabric, providing a comfortable and understated elegance. There are numerous customization options through its finishes and bases, allowing you to adapt it to various environments.