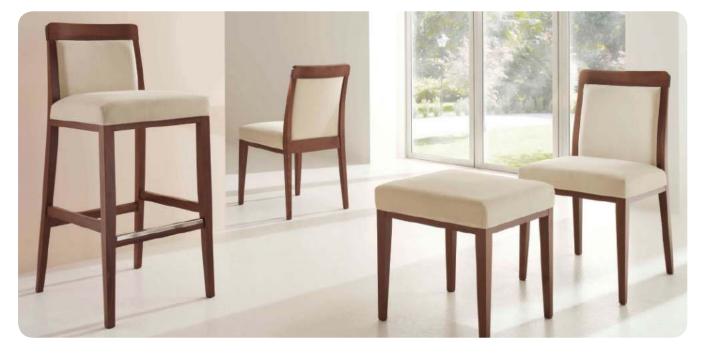

# CHAIRS | STÜHLE | STOELEN | CHAISES | SCAUNE

Products are available in a variety of fabrics and colors.

Ask the sales department for more info.

## Sway

Sway is a stylish armchair featuring a sturdy three-leg steel frame for a sleek, modern look. The seat and back are tastefully upholstered in fabric, providing a comfortable and understated elegance. There are numerous customization options through its finishes and bases, allowing you to adapt it to various environments.

# Myra 657

Presenting a four-leg armchair with a wooden frame and an upholstered shell in fabric. It is also available with polyurethane-injected foam, meeting the UK fire regulations for added safety and compliance.