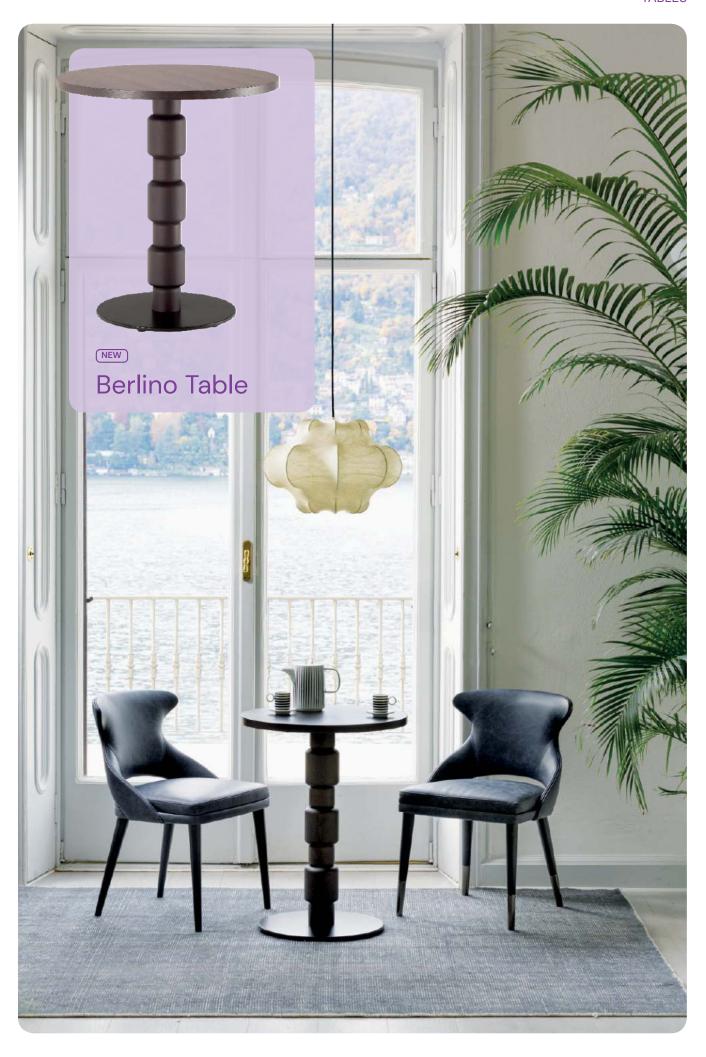

eautiful piece to your unique preferences.







NEW

# **Grand Table**

The Grand Table harmonizes a steel lacquered base with a captivating tabletop featuring a distinctive fishbone structure. Available in various dimensions and colors, it effortlessly adapts to complement the chosen interior design with style and versatility.







# Randal

Randal presents itself as a refined table ideal for hospitality establishments. Meticulously crafted from solid oak wood and finished with a robust polyurethane lacquer, it ensures heightened durability. Discover a wide range of wood colors and dimensions, allowing you to customize this exquisite piece to suit your distinctive preferences.





Carolien



Castle



Cleo







Timor XL Table





NEW Cordoba







NEW Dion Gustave



NEW Noran



NEW

# Clessidra Table

Sturdy circular table featuring a solid or dualtoned metal base, also offered in a wooden version. Choose from a Crystalceramic, marble, or wooden top to complete the ensemble. Customization is key, and that's why you have the option to choose from different dimensions, allowing you to tailor the table to your specific needs and the layout of your space.









Smile O1 Rectangular



Smile 01 Quad Smile 01 Red







A cohesive ensemble where simplicity blends with comfort and functionality. Gomo is a collection characterized by elegant design lines that exude a welcoming ambiance. This comprehensive assortment integrates upholstered chairs and armchairs adorned with brass end caps, alongside dining tables and side tables. Gomo offers the opportunity to tastefu