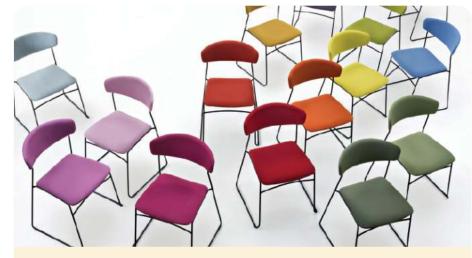

# CHAIRS | STÜHLE | STOELEN | CHAISES | SCAUNE

Products are available in a variety of fabrics and colors.

Ask the sales department for more info.