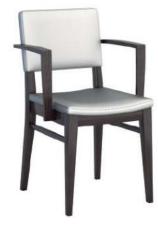

# Myra 657

Presenting a four-leg armchair with a wooden frame and an upholstered shell in fabric. It is also available with polyurethane-injected foam, meeting the UK fire regulations for added safety and compliance.