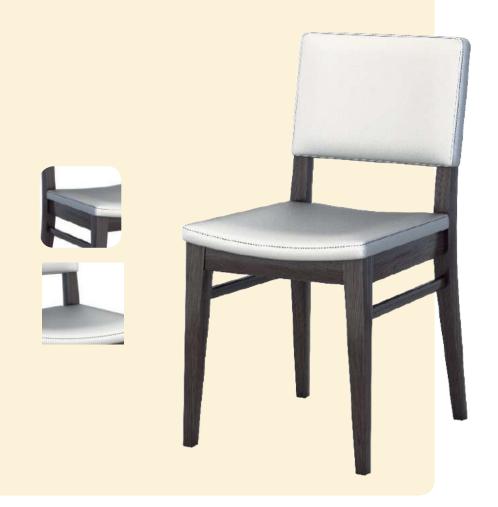

# Myra 657

Presenting a four-leg armchair with a wooden frame and an upholstered shell in fabric. It is also available with polyurethane-injected foam, meeting the UK fire regulations for added safety and compliance.