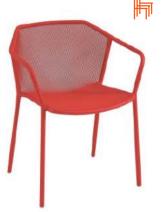

## Sway

Sway is a stylish armchair featuring a sturdy three-leg steel frame for a sleek, modern look. The seat and back are tastefully upholstered in fabric, providing a comfortable and understated elegance. There are numerous customization options through its finishes and bases, allowing you to adapt it to various environments.