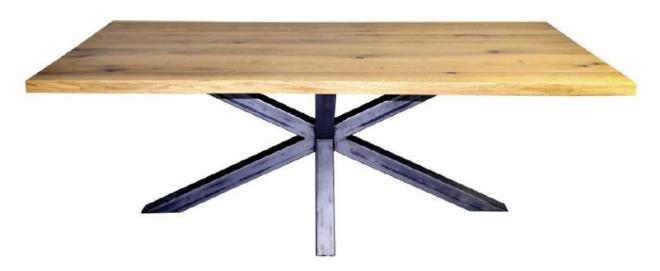

Capitons



Donald Capitons and Foldings





Donald Legs



Donald Double



Victor Bench



Donald Semicircular Bench



**Donald Square Capitons** 

Toff Bench



NEW Irene Bench



American Sockle 1 Bench



American Legs 1 Bench





Heidel Bench



Duvel Bench



Asterix Bench 1



Asterix Bench



Special Panel Bench

Paolo Sockle Bench



Qvadro Bench



Donald High Bench

Donald High 2 Bench





Faith Bench



Clint Bench



Noble Bench



American Sockle Bench



Victor High Bench

Hermitage Bench



NEW Benedikt Bench





Arthur Bench Friends Bench





Square Panel Bench

Asterix Bench

# CREATE YOUR OWN MODEL HERE



# TABLES | TISCHE | TAFELS TABLES | MESE

Products are available in a variety of fabrics and colors.

Ask the sales department for more info.





SL 1 Table



Metal Octopus

# Victory Metal has a sophisticated foundation with a steel lacquered base, seamlessly combining durability with style. The tabletop, crafted from solid oak wood, offers versatility with the option of a straight or natural edge, adding a touch of natural charm. To ensure lasting wear and a sleek finish, it is coated in a resilient polyurethane lacquer. Dive into a world of customization with a wide array of wood colors, allowing you to tailor this piece to your unique aesthetic preferences.







SL Table



Xerxes Metal



Xerxes Wood



# Keira

Keira stands as an exquisite restaurant table, crafted from solid oak wood and coated in a durable polyurethane lacquer for heightened resilience. Explore a diverse spectrum of wood colors and dimensions to tailor this beautiful