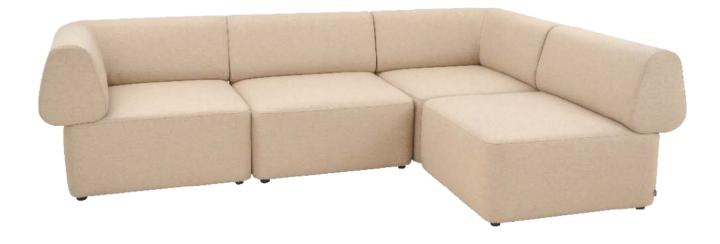

## Sequence corner

Sequence embodies a snug and modular design, offering the flexibility to craft diverse configurations using three dedicated blocks. Standard connectors are affixed on all four sides of each block, enabling the creation of a spectrum of functions, ranging from a straightforward armchair to a sprawling double-sided corner unit. The only constraint is our imagination. Every furniture piece is meticulously crafted to the customer's specific request, ensuring a personalized touch to each creation.

Sequence Middle

Sequence Ottoman

NEW Pinch Module Sofa

NEW Pena Modular Sofa

NEW Lucio Sofa

NEW Palladium Sofa

Gate Corner Module

NEW Palladium Armchair