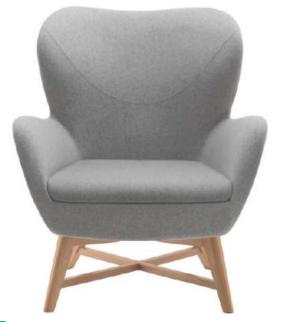

## Hype R7

Hype is an exquisite armchair distinguished by its beautifully rounded and sinuous lines, offering a canvas for customization with a myriad of fabrics and colors, including striking contrasts. This versatile piece isn't just a seat; it's an expression of individual style and taste. Its unique design makes it a perfect addition to the sophisticated settings of hotels, where it adds a touch of refined comfort, or within the professional ambiance of an office, where it seamlessly combines aesthetic appeal with functionality.