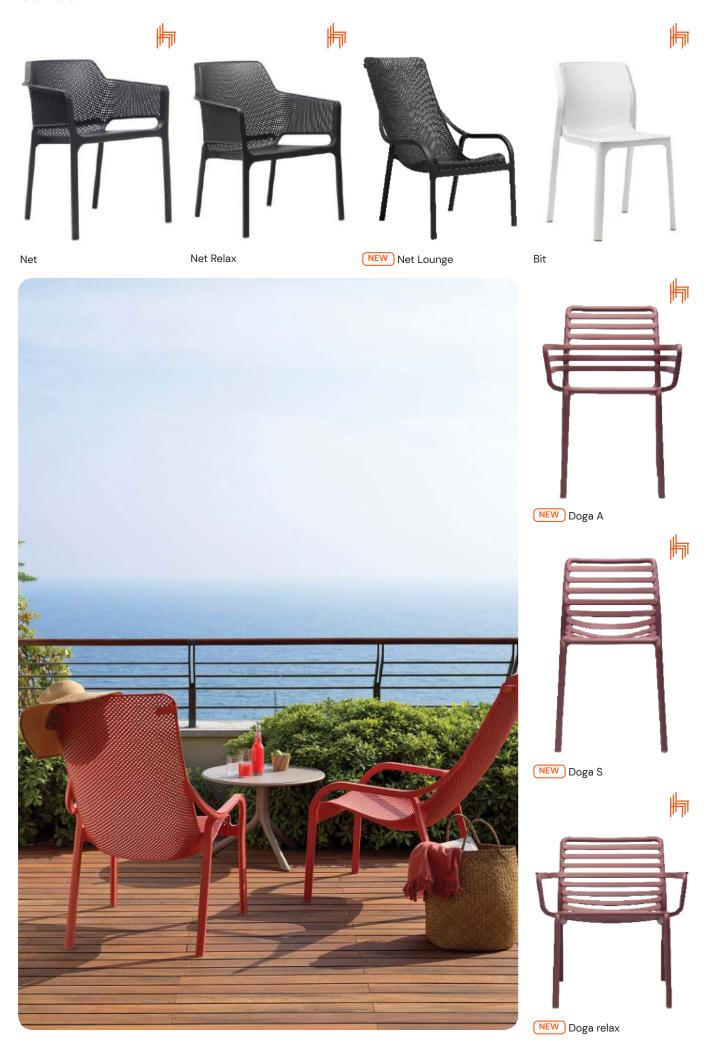

# CHAIRS | STÜHLE | STOELEN | CHAISES | SCAUNE

Products are available in a variety of fabrics and colors.

Ask the sales department for more info.