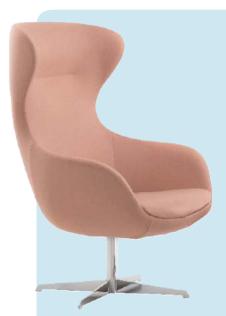

# CHAIRS | STÜHLE | STOELEN | CHAISES | SCAUNE

Products are available in a variety of fabrics and colors.

Ask the sales department for more info.

## Sway

Sway is a stylish armchair featuring a sturdy three-leg steel frame for a sleek, modern look. The seat and back are tastefully upholstered in fabric, providing a comfortable and understated elegance. There are numerous customization options through its finishes and bases, allowing you to adapt it to various environments.