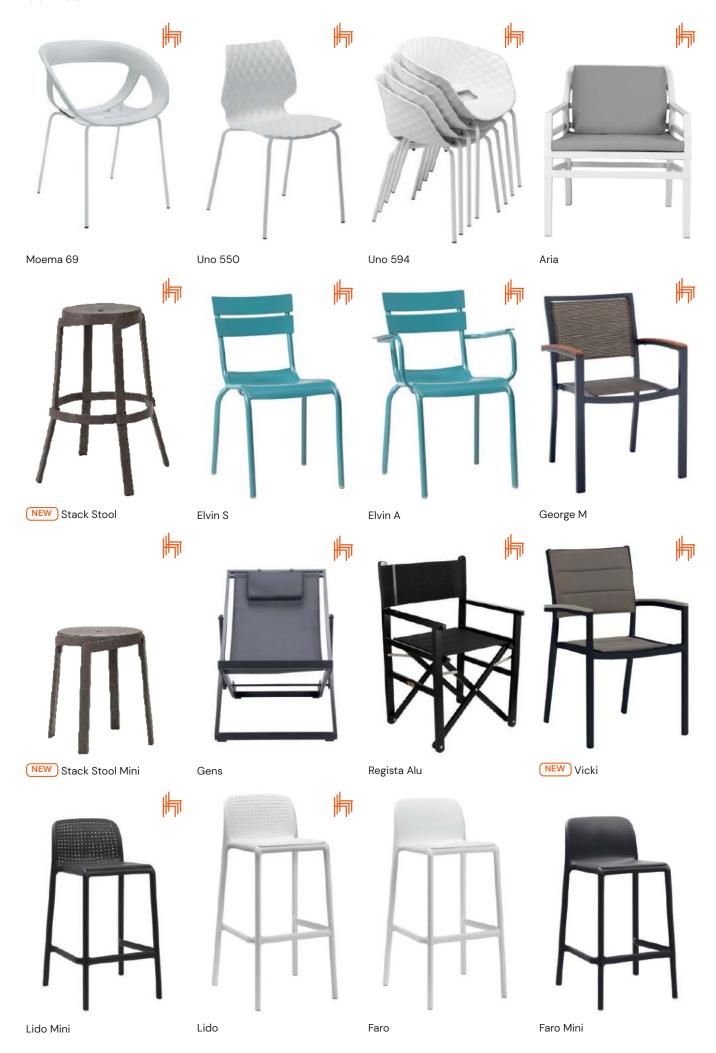

#### NEW

#### Nikita

The chair's frame is expertly powdercoated, ensuring resilience against the elements, while the seat is adorned with intricately woven aluminum rope for a touch of elegance. With its enduring durability and captivating trendy aesthetic, Nikita is a perfect choice for various hospitality settings, seamlessly blending style and longevity to enhance outdoor spaces.





















NEW Burl Lounge









Boro Yogo A

Yogo S

Tone

(NEW)

## Selena

Introducing the stunning Selena outdoor chair, a remarkable addition to any setting. Constructed with a robust aluminum frame, expertly powder-coated for enduring strength, and complemented by a seat adorned with elegant rattan,















NEW Bertha A







Mond A

Mond S

Diamond BK

Jewel BK

Heerlen







NEW

#### Folio

Folio stands as an outdoor relaxation armchair crafted from fiberglass resin, featuring a perforated square pattern and a matte finish. The chair's design seamlessly connects an embracing back to a generously lowered seat, forming a

singular and refined structural embrace. It offers two comfortable reclining positions, adding to its allure as a harmonious and inviting piece for outdoor leisure.













### Twins 3 Seat Sofa

The Twins collection encompasses two twin variations: one crafted entirely from teak and the other showcasing an intriguing material fusion of teak and aluminum. This juxtaposition reflects a perfect synthesis of the designer's expertise and craftsmanship. Comprising seats, tables, and sofas, the collection transcends the

distinctions between