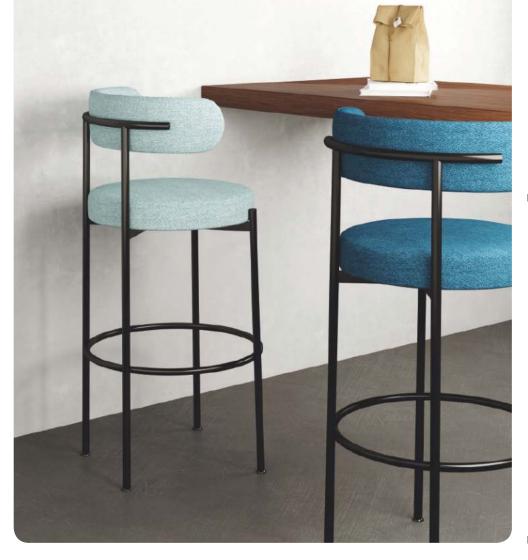

ace of the wrap-around design.













Malmo 246

Malmo 242

### Malmo 236

The Malmo barstool elicits a sense of warmth through the tactile quality of ash wood, its tapered aesthetics, and a nod to traditional charm. Design elements manifest in their unadulterated form, thicker at the joints and naturally tapered, providing an essence of lightness and elegance.









Babila 2702



Babila 2706



Osaka 5717



### **PEDRALI**









### Yoko BK

The design of the collection boasts a combination of angles, curves, and geometries that naturally adapt to a variety of settings, including squared or defined spaces. The backrest of the chairs appears to be suspended, thanks to an internal fixing system that adds a touch of visual intrigue.





Micky BK



Micky M BK (Wooden Back)







# Franky Bar Stool Brown

The fusion of decorative stitching on the vintage shell, along with the clean lines of the base, imparts a distinctly contemporary design to both the chair and barstool.











Feston Bar Stool



NEW Miro BK

Suzanne BK 3





NEW Tobias BK

NEW Tobias Stool

NEW Tobias BK



Suzanne BK 2



Suzanne BK 4





### **PEDRALI**

### Arki Stool

Arki-Stool joins Arki collection which reviews the industrial look in a functional way. A barstool with solid oak seat and legs, swivel and with gas lift device, to easily change the height. A steel footrest on the legs creates a nice contrast to the naturalness of the wood.











Lucas BK 65 UPH



Lucas 75



W 607







# Tripod H78

The Tripod collection is designed with attention to details, subtly referrin