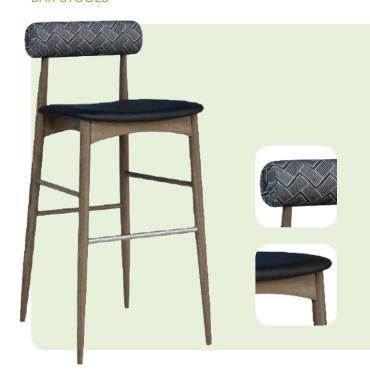

EW Tobias BK



Suzanne BK 2



Suzanne BK 4





### **PEDRALI**

### Arki Stool

Arki-Stool joins Arki collection which reviews the industrial look in a functional way. A barstool with solid oak seat and legs, swivel and with gas lift device, to easily change the height. A steel footrest on the legs creates a nice contrast to the naturalness of the wood.











Lucas BK 65 UPH



Lucas 75



W 607







# Tripod H78

The Tripod collection is designed with attention to details, subtly referring to retro aesthetics, thanks to the unusual triangular shape of the seat and stools. Tripod is a comfortable, attractive, and functionally diverse family of wooden seating furniture. The variation of stool heights can be used in various public interiors, such as restaurants, cafes and bars.





### Yoto BK

Yoto is a collection that features a comfortable seat and backrest. The variability in customization options adds a playful touch, with the seat available in a solid color and the back showcasing diverse patterns, or vice versa. This adaptability makes it suitable for a range of environments, from restaurants and bars to various hospitality interiors.









Tabby BK



### Lush BK

Contemporary collection with simple and elegant shapes, it provides a feeling of comfort and warmth. Its metallic structure highlights the harmony between upholstery and metal. A contemporary piece with simple, elegant and comfortable shapes, thus enabling the creation of the most diverse environments.



\*Manu SG 101

NEW Groove BK

\*Magda 07 101

Shine BK

Shine Metal BK











Thonet B