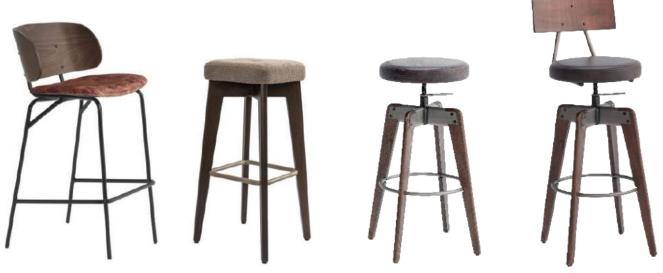

# BAR STOOLS | BARHOCKER BARKRUKKEN | TABOURETS SCAUNE DE BAR

# Candy BK

One of the standout features of this collection is the wide horizon of materials, colors, and finishes available. From sumptuous velvet upholstery to warm wood tones to bold color options, the versatility of this collection allows you to create a truly original and customized look for your establishment. Whether you are aiming for a classic and timeless ambiance or a contemporary and avant–garde atmosphere, this collection has options to suit your unique design vision. sensations, creating a sense of comfort and style.

### Lina 2855

This barstool is designed to furnish environments with an original and modern stylishness. Barstool with frame in steel. The seat and back can be upholstered in fabric or in eco-leather. This product is available in different colors.

### Lea H75 M TS

With basic lines and balanced shapes, the elements in this collection exude a sense of understated elegance. The clean and minimalist design language allows these pieces to effortlessly complement various interior styles, making them a versatile choice for a wide range of hospitality settings.

### Strike BK

Strike is a collection of smoothly shaped, wraparound chairs whose elegant lines and limited proportions make it ideal for use in contract settings. The visible metal frame outlines its characteristic profile and joins together the padded sections, traditionally upholstered in the fabrics, leathers and eco leathers featured in the catalogue or supplied by the customer, creating a comfy shell. Simple, yet at the same time sophisticated, Strike adapts discreetly to the space around it, enhancing it with never predictable combinations of upholstery and metal finishes.