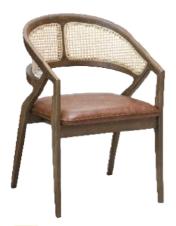

# Bohemian chair design

Introducing our latest trendsetting collection of cane and wicker-look chairs, featuring braided cord details that are perfect for HORECA (Hotel/Restaurant/Cafe) locations. These chairs are inspired by the timeless beauty of natural materials and incorporate the latest design trends to create a unique and eye-catching look. The cane and wicker-look chairs are crafted with attention to detail, mimicking the organic texture and warmth of natural materials while offering durability and ease of maintenance. The braided cord details add a modern twist, creating a harmonious blend of tradi-

tional and contemporary styles. These chairs are not just visually appealing but also comfortable, providing a cozy and inviting seating experience for your guests. Whether you're aiming for a boho-chic vibe or simply looking to add a touch of natural beauty and eclectic flair to your HORECA location, our cane, wicker-look, and braided cord chairs are the perfect choice. Embrace the bohemian trend with these unique and captivating chairs that are sure to elevate the ambiance of your space and create a memorable dining experience for your guests.

Coffee Wicker

NEW Manya 2A Cane

Beneton FS

NEW Sion

NEW Coffee Cord

Beneton W