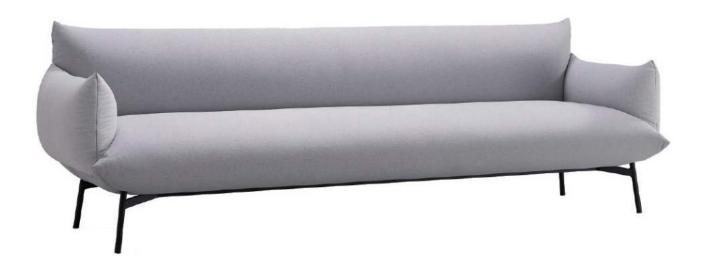

# Myra 655

### Lounge Metal

Introducing our 4-leg lounge chair, a sleek combination of style and comfort. Its steel frame ensures durability, while the upholstered fabric shell offers a luxurious feel. Compliant with UK fire regulations, it is available with polyurethane-injected foam for added safety. Enhance your space with this modern and inviting lounge chair that effortlessly balances aesthetics and functionality.