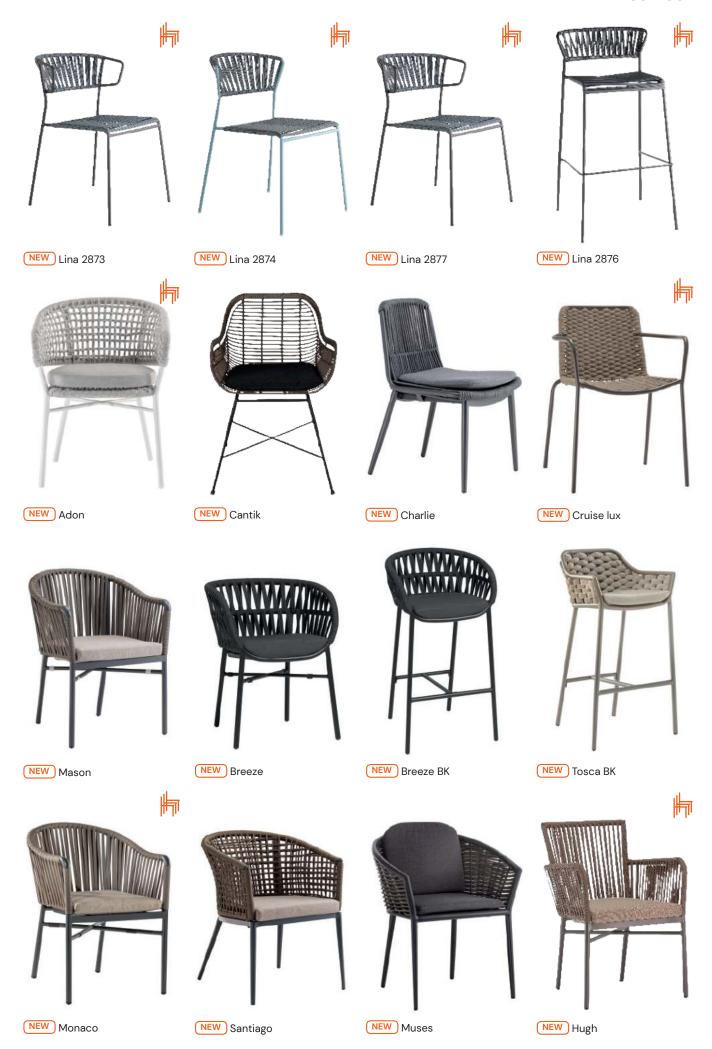

# CHAIRS | STÜHLE | STOELEN | CHAISES | SCAUNE

Products are available in a variety of fabrics and colors.

Ask the sales department for more info.