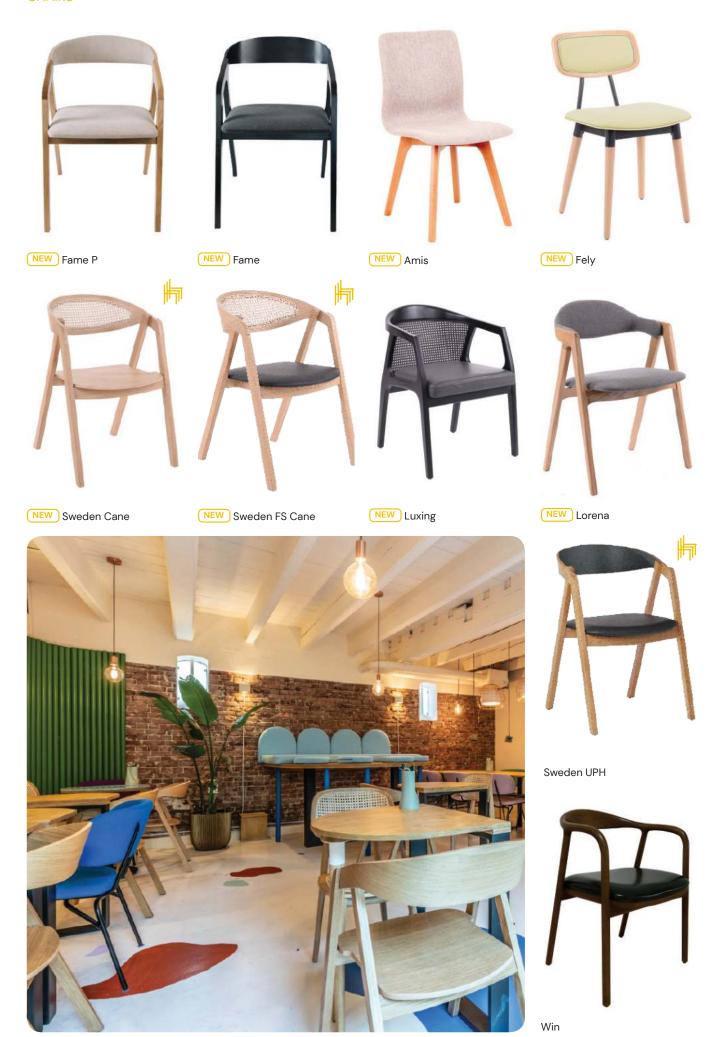

# CHAIRS | STÜHLE | STOELEN | CHAISES | SCAUNE

Products are available in a variety of fabrics and colors.

Ask the sales department for more info.