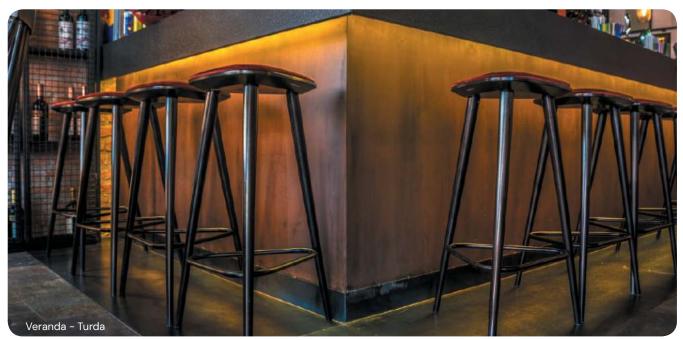

ing system that adds a touch of visual intrigue.





Micky BK



Micky M BK (Wooden Back)







# Franky Bar Stool Brown

The fusion of decorative stitching on the vintage shell, along with the clean lines of the base, imparts a distinctly contemporary design to both the chair and barstool.











Feston Bar Stool



NEW Miro BK

Suzanne BK 3





NEW Tobias BK

NEW Tobias Stool

NEW Tobias BK



Suzanne BK 2



Suzanne BK 4





### **PEDRALI**

### Arki Stool

Arki-Stool joins Arki collection which reviews the industrial look in a functional way. A barstool with solid oak seat and legs, swivel and with gas lift device, to easily change the height. A steel footrest on the legs creates a nice contrast to the naturalness of the wood.











Lucas BK 65 UPH



Lucas 75



W 607







# Tripod H78

The Tripod collection is designed with attention to details, subtly referring to retro aesthetics, thanks to the unusual triangular shape of the seat and stools. Tripod is a comfortable, attractive, and functionally diverse family of wooden seating furniture. The variation of stool heights can be used in various public interiors, such as restaurants, cafes and bars.





### Yoto BK

Yoto is a collection that features a comfortable seat and backrest. The variability in customization options adds a playful touch, with the seat available in a solid color and the back showcasing diverse patterns, or vice versa. This adaptability makes it suitable for a range of environments, from restaurants and bars to various hospitality interiors.









Tabby BK



### Lush BK

Contemp