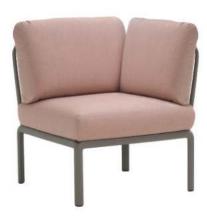

## Sequence corner

Sequence embodies a snug and modular design, offering the flexibility to craft diverse configurations using three dedicated blocks. Standard connectors are affixed on all four sides of each block, enabling the creation of a spectrum of functions, ranging from a straightforward armchair to a sprawling double-sided corner unit. The only constraint is our imagination. Every furniture piece is meticulously crafted to the customer's specific request, ensuring a personalized touch to each creation.

Sequence Middle

Sequence Ottoman

NEW Pinch Module Sofa

NEW Pena Modular Sofa

NEW Lucio Sofa

NEW Palladium Sofa

Gate Corner Module

NEW Palladium Armchair