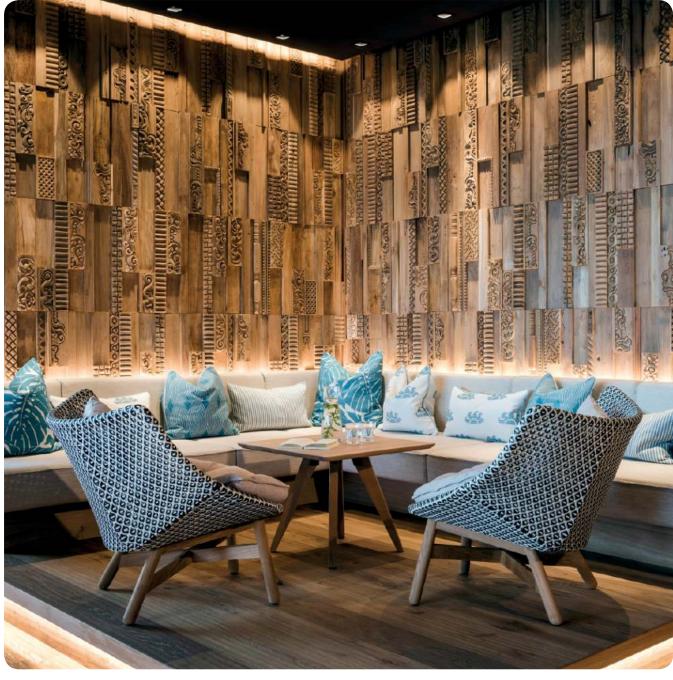

# LOUNGE & BENCHES LOUNGE, SOFAS & SITZBÄNKE LOUNGE-EN BANKEN FAUTEUILS, SALONS & BANCS CANAPELE, FOTOLII ŞI BANCHETE

Products are available in a variety of fabrics and colors.

Ask the sales department for more info.

### Lounge

The Jolly collection comprises a series of armchairs and sofas that delve into a realm of unique and inviting sensations. Ideal for boutique hotel lounges and upscale cocktail bars, the Jolly lounge seamlessly combines comfort with style. The solid wooden legs are accentuated by fashionable metal slipper cups, offered in various finishes.