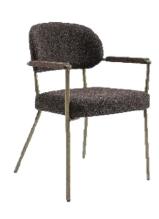

#### Masters chair

The Masters chair pays homage to three iconic chairs, skillfully reimagined by Starck's creative brilliance. It elegantly blends the distinct silhouettes of Arne

Jacobsen's "Serie 7," Eero Saarinen's "Tulip Armchair," and Charles Eames' "Eiffel Chair" into a harmonious hybrid, resulting in a captivating fusion of original and appealing styles.