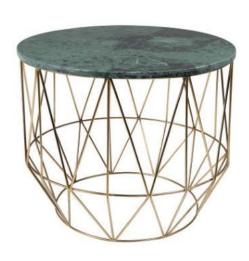

# Clessidra Table

Sturdy circular table featuring a solid or dualtoned metal base, also offered in a wooden version. Choose from a Crystalceramic, marble, or wooden top to complete the ensemble. Customization is key, and that's why you have the option to choose from different dimensions, allowing you to tailor the table to your specific needs and the layout of your space.