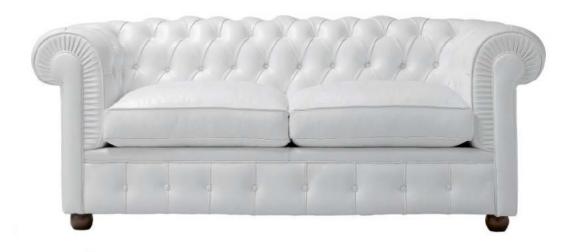

### Suite Lounge

Suite lounge is a captivating blend of innovation and meticulous craftsmanship. Crafted with a lacquered ash frame, its seat and backrest come adorned with either TK hide or Tuscan hide, adding a touch of luxurious comfort. The Suite is more than just a chair; it is the culmination of years of design research, redefining the classic armchair into a modern icon. Its innovative design, coupled with precision in execution, ensures that this piece doesn't merely blend into the background—it demands attention and stands poised to become a symbol of contemporary sophistication.