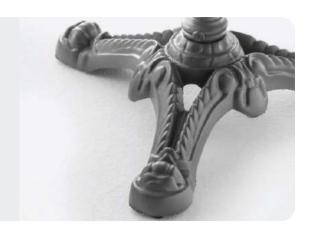

# Quadra 4160

The Quadra table epitomizes the essence of solid geometry, serving as a symbol of both stability and functionality. This table features a pyramid-shaped, powder-coated, sand-blasted cast-iron base paired with a steel tube column. It can be seamlessly combined with square tops of varying sizes and finishes, offering versatility in design and application.