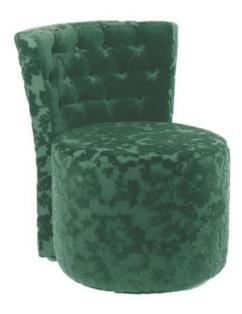

# CHAIRS | STÜHLE | STOELEN | CHAISES | SCAUNE

Products are available in a variety of fabrics and colors.

Ask the sales department for more info.

## Sway

Sway is a stylish armchair featuring a sturdy three-leg steel frame for a sleek, modern look. The seat and back are tastefully upholstered in fabric, providing a comfortable and understated elegance. There are numerous customization options through its finishes and bases, allowing you to adapt it to various environments.