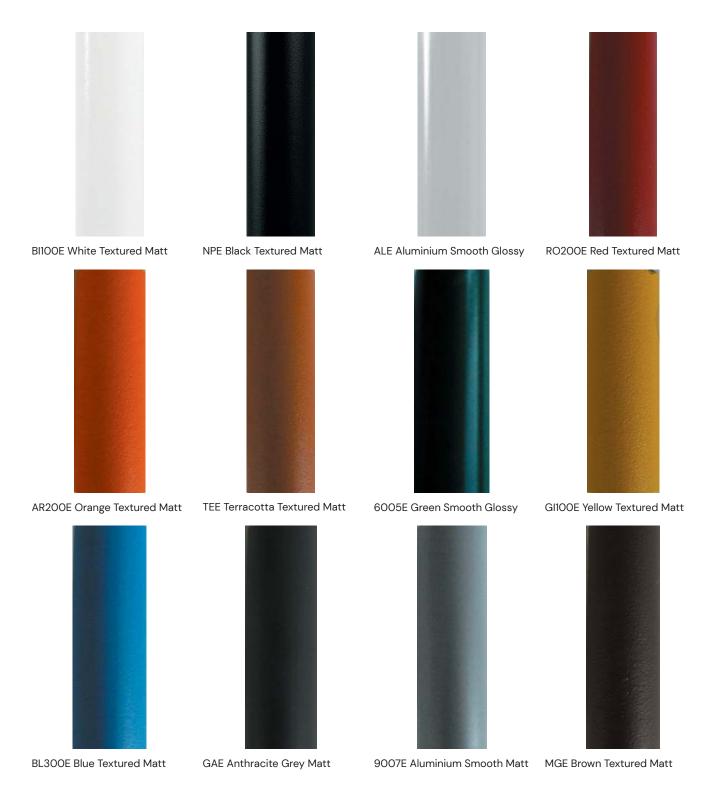

ity and design for a delightful outdoor experience.





Shaun Amazon







#### **VARIOUS**



Windscreen 1



Windscreen 2



Windscreen 3



Windscreen 4





# OPTIONS | OPTIONEN | OPTIES OPTIONS | OPȚIUNI



## Oak wood colors

These colors are exclusively offered for personalizing oak wood tables and tabletops.





369





17 Basic



18 Noble Brown



19 Kent



20 Middle Brown



27 Vintage White

26 Vintage Lemon

25 Vintage Mint

## Beech wood colors

These colors are exclusively offered for personalizing beech wood tables and tabletops.





# Table base metal finishes

These colors are specifically provided for customizing certain table bases.





AL Aluminium Smooth Glossy

6005 Green Smooth Glossy

374

9007 Aluminium Smooth Matt

MG Brown Textured Matt

### **OUTDOOR**





## TRANSPARENT AND STEEL







AC Brushed Steel



AC316 Brushed Steel (Outdoor)



OA Antique Brass Steel



RM Antique Copper Steel



EC Corten Steel



CR Chromed Steel



ST Satinized Steel

SYNTHETIC LEATHER CALI COLLECTION











Cali Navajo

Cali Fog

Cali Muslin

Cali Woodbine









Cali Prairie

Cali Basil

Cali Caliente

Cali Bridle





Cali Waylon

Cali Cave







Cali Bison

Cali Iron

Cali Sequoia







SYNTHETIC LEATHER











Wish Melone

Wish Camel

Wish Cashmere

Wish Champagne









Wish Beige

Wish Chestnut

Wish Cognac

Wish Buche











Wish Merlot Wish Marine Wish Graphite Wish Black



Wish Mocca Wish Meteor



OLA COLLECTION











Ola Steel

Ola Dolphin

Ola Dark Grey

Ola Petrol









Ola Indigo

Ola Anthracite

Ola Linen

Ola Oys