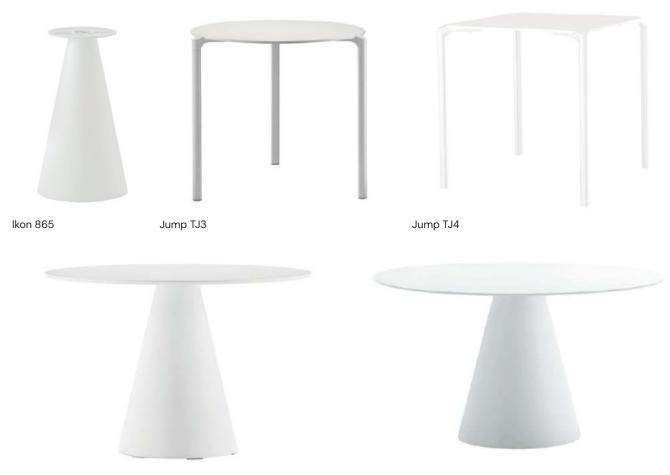

# TABLES | TISCHE | TAFELS TABLES | MESE

Products are available in a variety of fabrics and colors.

Ask the sales department for more info.

SL 1 Table

Metal Octopus

# **Table Bases**

Discover the perfect synergy of form and function with our custom table bases tailored for contract use. These versatile bases provide a seamless blend of durability and design, allowing you to create a bespoke table tailored to your specific needs. Combine them with a wide selection of table tops, choosing from an extensive range of dimensions and colors. Elevate your contract spaces with tables that not only meet your unique requirements but also reflect your distinctive style, ensuring a harmonious and personalized environment.