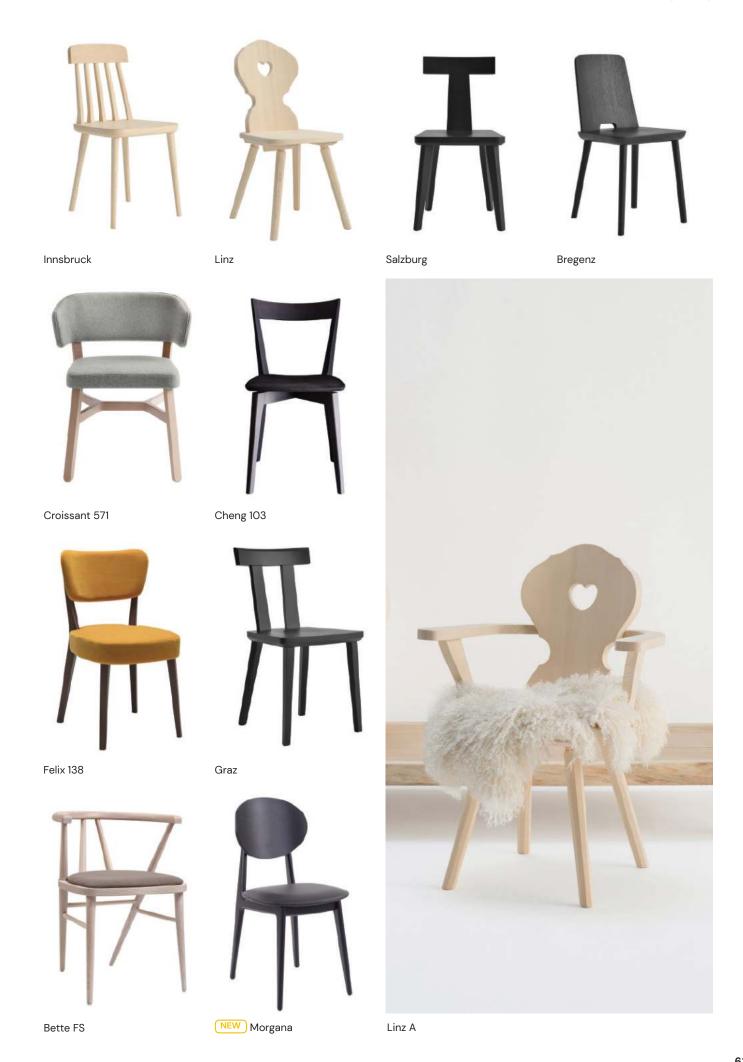

# CHAIRS | STÜHLE | STOELEN | CHAISES | SCAUNE

Products are available in a variety of fabrics and colors.

Ask the sales department for more info.