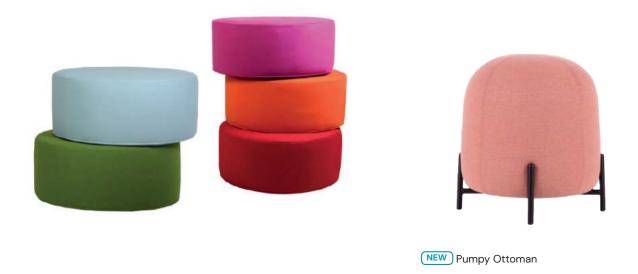

## Pony

Pony is a multifaceted piece, providing the adaptability of a pouffe while featuring a contoured backrest for enhanced seating comfort. Its convenient size makes it effortlessly portable, allowing you to position it wherever an additional seat is desired or as a chic companion furniture piece.