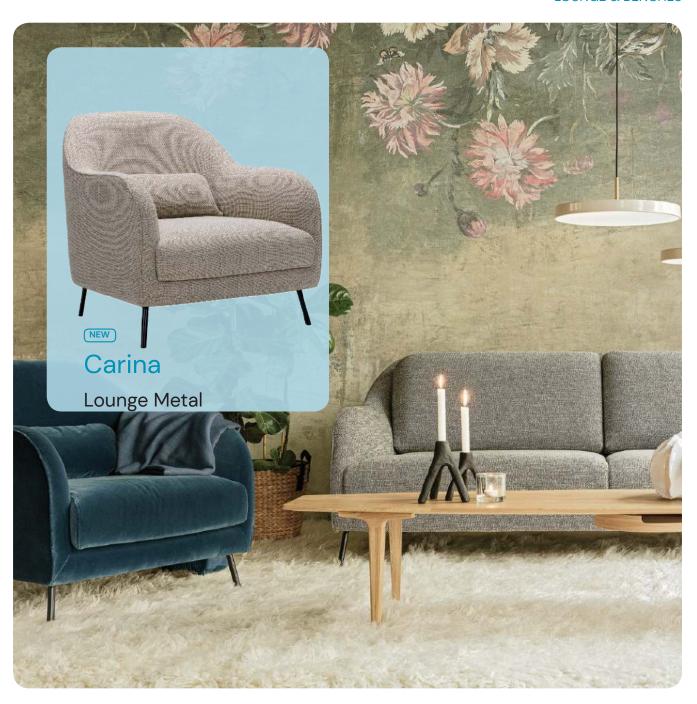

### Lounge Metal

Introducing our 4-leg lounge chair, a sleek combination of style and comfort. Its steel frame ensures durability, while the upholstered fabric shell offers a luxurious feel. Compliant with UK fire regulations, it is available with polyurethane-injected foam for added safety. Enhance your space with this modern and inviting lounge chair that effortlessly balances aesthetics and functionality.