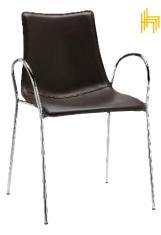

oft sensations, creating a sense of comfort and style. With a plethora of personalizing options available, such as fabric colors, finishes, and more, these chairs can be tailored to suit your unique interior design . The addition of golden caps on the legs adds a touch of elegance, making them a sophisticated choice for a restaurant or cafe setting.





# Zena 2640

The Zena collection is renowned for its versatility, offering various frame versions and an extensive range of finishes to choose from. This includes options such as the sleek total black look, as well as the opulent variant with a satin brass effect. This diverse range of choices allows you to customize and adapt the Zena collection to suit your specific design preferences and complement any hospitality environment.













NEW Zena 2641









NEW

#### Wround A

The collection showcases a gentle and invigorating design that has the ability to infuse character into any space, seamlessly integrating into various modern environments. The metal frame exudes an elegant and refined support for the upholstered

seat and backrest, which boast compact and snug proportions, ensuring a comfortable seating experience. The collection's soft and fresh design elevates the aesthetics of any location.











NEW Wrap Steel A

NEW Wrap Steel S

NEW Wrap A-C60

NEW Wrap A-C61









**NEW** Eternity

NEW Wrap S-C63

NEW Wround S





# Unique

The Unique chair lives up to its name, featuring a solid oak wood construction with an embossed seat and a steel tube frame that can be powder coated in a wide range of RAL