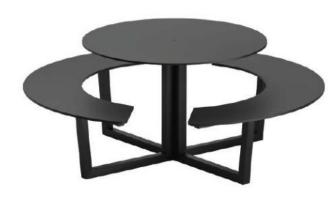

he modular design allows you to customize your outdoor space with options like a comfortable two-seater sofa, two inviting armchairs,

or a corner sofa, complemented by a stylish coffee table featuring an aluminum top. Luxuriate in the comfort of cushions made from high-quality acrylic fabric, designed not only for a touch of opulence but also to withstand the elements with their water-resistant rubber construction.





NEW Sonya Corner



**NEW** Muses Set



NEW Mayes Set



NEW Charlie Sofa

NEW Endia Daybed





Foster 1



Foster 2



Atlantico A



#### Leny

A double sunbed featuring a painted aluminum frame, a water-resistant nautical eco-leather mattress, a reclining backrest with five adjustable positions, and a customizable curtain.







NEW Bink

Atlantico A



Dora Sofa





NEW Round Picnic Table



NEW Rian Picnic Table









Round Table

Round Coffee Table

Pop low table



Round RCT Table



Round SQ Table









Darwin 849 Darwin Darwin Darwin 848



Darwin 526



Darwin Counter Table



Darwin Fam





Nova Table 890



Nova Table 891



Nova Table 892



Nova Table 893



Nova Table 854



Nova Table 857



Nova Table 858



Nova Table 859















#### **PEDRALI**







Concrete 855 H110



Concrete 855



NEW Caementum Set



Arki Base ARK3



Arki Base ARK4



#### PEDRALI



Ikon 863 Ikon 869



#### PEDRALI





Ypsilon 4790 Ypsilon 4795





Easy 4770 Nolita 5453 Nolita 5454





NEW Cube Kit

Cube





NEW Combo Table H60



NEW Combo High Table H110.5













Aria 60 Coffee Table H40



Aria 100 Coffee Table H40







Pop Sid