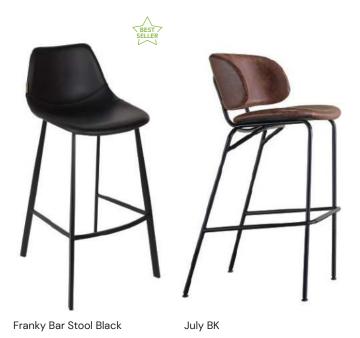

# Franky Bar Stool Brown

The fusion of decorative stitching on the vintage shell, along with the clean lines of the base, imparts a distinctly contemporary design to both the chair and barstool.

Feston Bar Stool