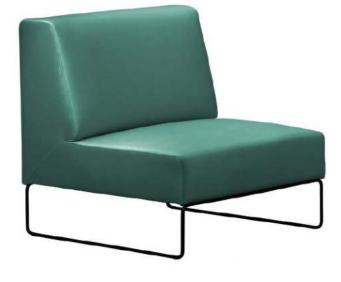

## Sharp P

Sharp, a series of padded seating units defined by a thoughtfully crafted metal frame that precisely contours the compact profile of the padding. Tailored for lobbies seeking an essential and elegant ambiance, Sharp ensures maximum comfort within minimal space. The metal frame, available in various finishes, becomes an aesthetic focal point when painted in a contrasting color to the upholstery. The padding is skillfully upholstered using traditional methods, utilizing fabrics from the catalog or those provided by the customer.

Sharp D