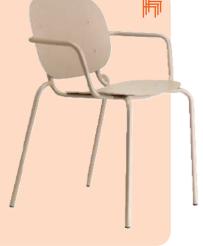

## Sway

Sway is a stylish armchair featuring a sturdy three-leg steel frame for a sleek, modern look. The seat and back are tastefully upholstered in fabric, providing a comfortable and understated elegance. There are numerous customization options through its finishes and bases, allowing you to adapt it to various environments.