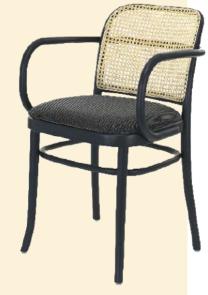

# Unique

The Unique chair lives up to its name, featuring a solid oak wood construction with an embossed seat and a steel tube frame that can be powder coated in a wide range of RAL colors. The chair offers versatility

with the option to choose between a solid wooden seat or a seat pad for added comfort. Unique chair is a perfect choice for those seeking a statement piece that can be tailored to their individual style and space.

Miro 620

Miro S Padded

Suzanne S Sled Vintage

Suzanne S Vintage Look

Caffe S Caffe P

Miro 616

Suzanne S Black 1