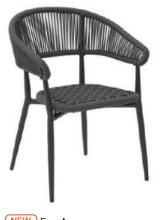

# Bohemian chair design

Introducing our latest trendsetting collection of cane and wicker-look chairs, featuring braided cord details that are perfect for HORECA (Hotel/Restaurant/Cafe) locations. These chairs are inspired by the timeless beauty of natural materials and incorporate the latest design trends to create a unique and eye-catching look. The cane and wicker-look chairs are crafted with attention to detail, mimicking the organic texture and warmth of natural materials while offering durability and ease of maintenance. The braided cord details add a modern twist, creating a harmonious blend of tradi-

tional and contemporary styles. These chairs are not just visually appealing but also comfortable, providing a cozy and inviting seating experience for your guests. Whether you're aiming for a boho-chic vibe or simply looking to add a touch of natural beauty and eclectic flair to your HORECA location, our cane, wicker-look, and braided cord chairs are the perfect choice. Embrace the bohemian trend with these unique and captivating chairs that are sure to elevate the ambiance of your space and create a memorable dining experience for your guests.

Coffee Wicker

NEW Manya 2A Cane

Beneton FS

NEW Sion

NEW Coffee Cord

Beneton W