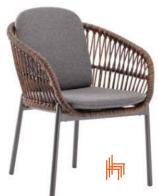

## Sweden

Sweden stands out as an extraordinary chair, capturing the hearts of many and earning its place as a best-seller. Crafted from premium oak wood, this chair embodies not only

popularity but also a timeless charm that adds character to any space. Experience the allure of Sweden – a chair that transcends trends and remains a symbol of enduring elegance.

Tabby A

Tabby S

NEW Wannie S

NEW Wannie A