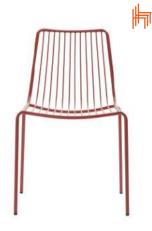

# CHAIRS | STÜHLE | STOELEN | CHAISES | SCAUNE

Products are available in a variety of fabrics and colors.

Ask the sales department for more info.

## Sway

Sway is a stylish armchair featuring a sturdy three-leg steel frame for a sleek, modern look. The seat and back are tastefully upholstered in fabric, providing a comfortable and understated elegance. There are numerous customization options through its finishes and bases, allowing you to adapt it to various environments.