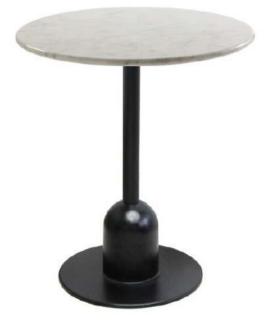

# Clessidra Table

Sturdy circular table featuring a solid or dualtoned metal base, also offered in a wooden version. Choose from a Crystalceramic, marble, or wooden top to complete the ensemble. Customization is key, and that's why you have the option to choose from different dimensions, allowing you to tailor the table to your specific needs and the layout of your space.