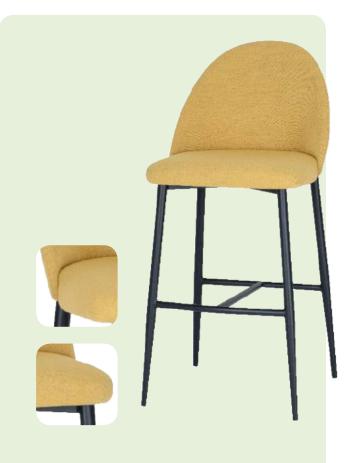

# BAR STOOLS | BARHOCKER BARKRUKKEN | TABOURETS SCAUNE DE BAR

# Candy BK

One of the standout features of this collection is the wide horizon of materials, colors, and finishes available. From sumptuous velvet upholstery to warm wood tones to bold color options, the versatility of this collection allows you to create a truly original and customized look for your establishment. Whether you are aiming for a classic and timeless ambiance or a contemporary and avant–garde atmosphere, this collection has options to suit your unique design vision. sensations, creating a sense of comfort and style.