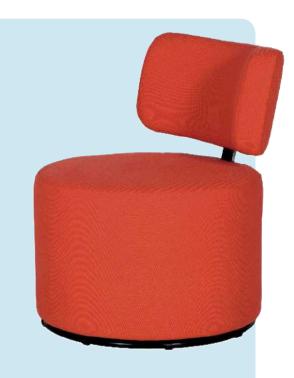

# CHAIRS | STÜHLE | STOELEN | CHAISES | SCAUNE

Products are available in a variety of fabrics and colors.

Ask the sales department for more info.

## Sway

Sway is a stylish armchair featuring a sturdy three-leg steel frame for a sleek, modern look. The seat and back are tastefully upholstered in fabric, providing a comfortable and understated elegance. There are numerous customization options through its finishes and bases, allowing you to adapt it to various environments.

NEW Sway P

NEW Peanut