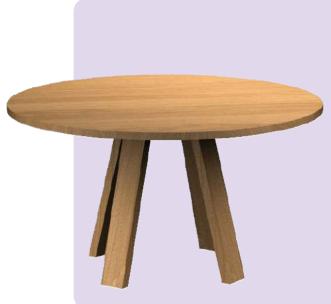

# TABLES | TISCHE | TAFELS TABLES | MESE

Products are available in a variety of fabrics and colors.

Ask the sales department for more info.

SL 1 Table

Metal Octopus

# Victory Metal has a sophisticated foundation with a steel lacquered base, seamlessly combining durability with style. The tabletop, crafted from solid oak wood, offers versatility with the option of a straight or natural edge, adding a touch of natural charm. To ensure lasting wear and a sleek finish, it is coated in a resilient polyurethane lacquer. Dive into a world of customization with a wide array of wood colors, allowing you to tailor this piece to your unique aesthetic preferences.