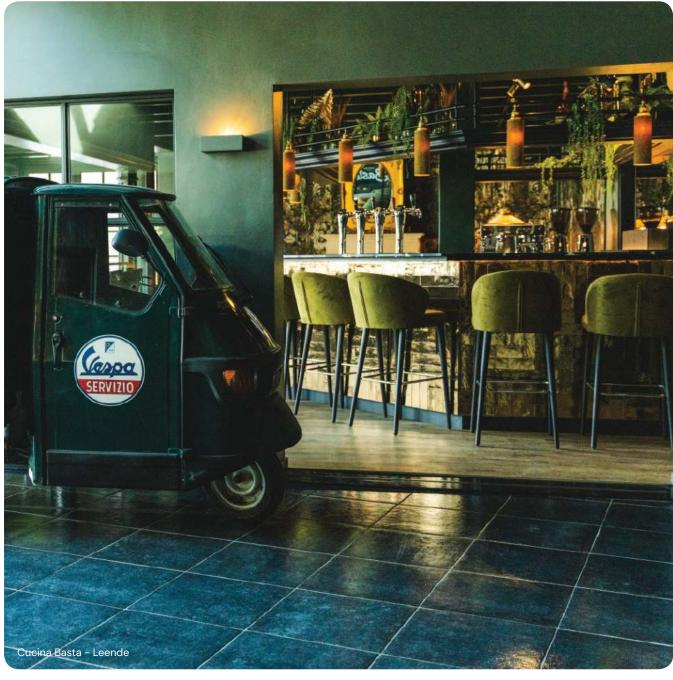

d Bar

With soft, sinuous lines, this model is captivating, discreetly inviting you to sit down. In this design, different materials were used, which resulted in a diverse collection with an image and design of refinement. Coffee conveys a strong personality, while also being versatile enough to be integrated into any interior design, regardless of the style.













Ginger 2127 Ginger 2127 Straw Linea BK













### Keppa BK Golden Caps

Keppa BK Golden Caps is part of our Keppa collection. The form of the back is designed to reach the maximum seating comfort and in the same time to keep the modern style of the product. The barstool is made of wooden round legs, strengthened with metal frame. Keppa BK Golden Caps is an elegant barstool, strongly recommended for contract use.























Doris BK Meda BK \*Sofia BK













Izabella BK HR



Belinda BK



Breda BK



# LOUNGE & BENCHES LOUNGE, SOFAS & SITZBÄNKE LOUNGE-EN BANKEN FAUTEUILS, SALONS & BANCS CANAPELE, FOTOLII ŞI BANCHETE

Products are available in a variety of fabrics and colors.

Ask the sales department for more info.





# Jolly

### Lounge

The Jolly collection comprises a series of armchairs and sofas that delve into a realm of unique and inviting sensations. Ideal for boutique hotel lounges and upscale cocktail bars, the Jolly lounge seamlessly combines comfort with style. The solid wooden legs are accentuated by fashionable metal slipper cups, offered in various finishes.



NEW Jolly Sofa Charly



Candy Sofa Candy Lounge Wood







Devon Armchair

NEW Holly Lounge



Camelia S