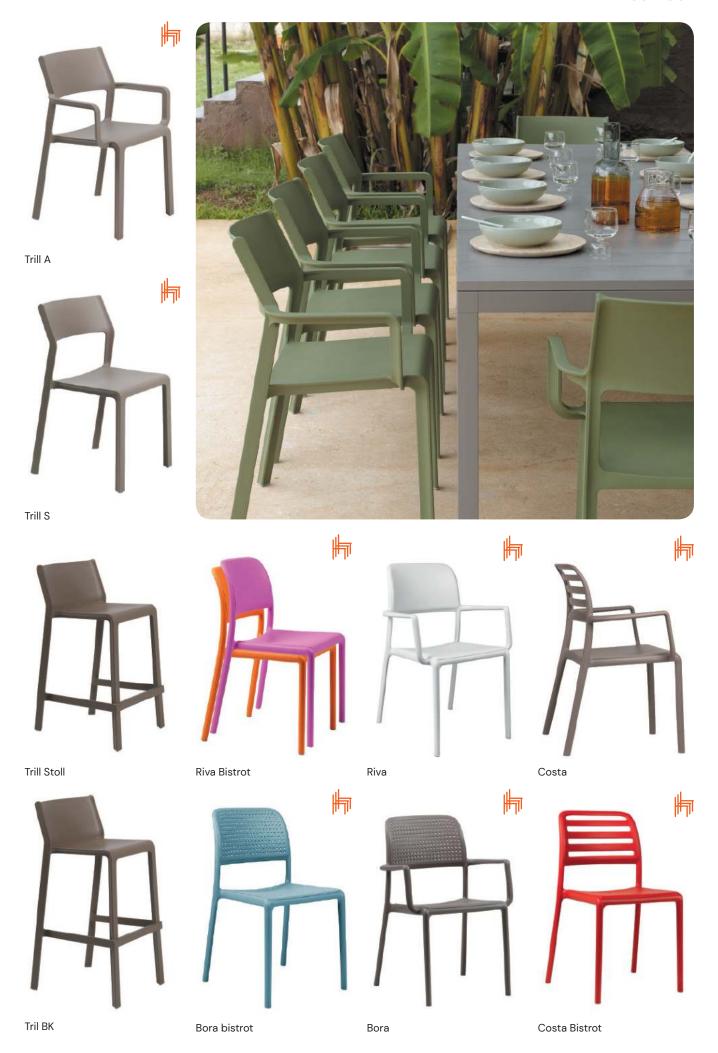

# CHAIRS | STÜHLE | STOELEN | CHAISES | SCAUNE

Products are available in a variety of fabrics and colors.

Ask the sales department for more info.