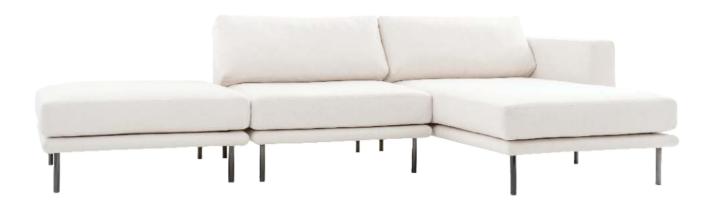

# Lina 2585

Lina Lounge, where comfort meets sophistication in a modular masterpiece. This ensemble not only boasts an inviting armchair but also offers an extra layer of relaxation with the optional, exceptionally comfortable pouf. Versatility is at the heart of Lina Lounge, making it the perfect addition to any lounge setting. Unleash your creativity with personalized options that transform this piece into a tailored haven of style and comfort.