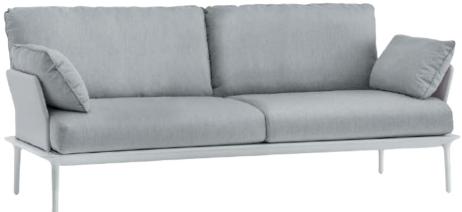

# Lina 2585

Lina Lounge, where comfort meets sophistication in a modular masterpiece. This ensemble not only boasts an inviting armchair but also offers an extra layer of relaxation with the optional, exceptionally comfortable pouf. Versatility is at the heart of Lina Lounge, making it the perfect addition to any lounge setting. Unleash your creativity with personalized options that transform this piece into a tailored haven of style and comfort.