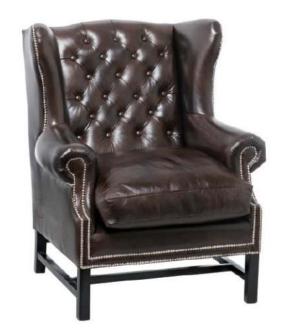

# Myra 655

### Lounge Metal

Introducing our 4-leg lounge chair, a sleek combination of style and comfort. Its steel frame ensures durability, while the upholstered fabric shell offers a luxurious feel. Compliant with UK fire regulations, it is available with polyurethane-injected foam for added safety. Enhance your space with this modern and inviting lounge chair that effortlessly balances aesthetics and functionality.