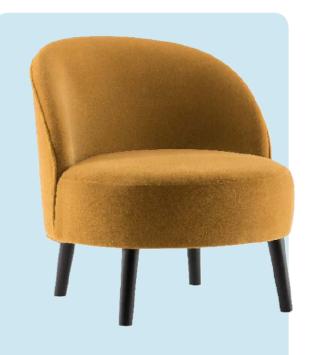

# Ginger O6OP

A flawlessly circular seat and a gently curved backrest seamlessly converge at a subtle seam, supported by four robust conical solid wooden legs that ensure stability for the Ginger lounge chair. Ideal for high-end hotels, inviting lounges, and charming environments, the Ginger lounge chair offers a perfect solution. The extensive array of fabric options and wood stains allows for customization, ensuring a perfect match for any space.