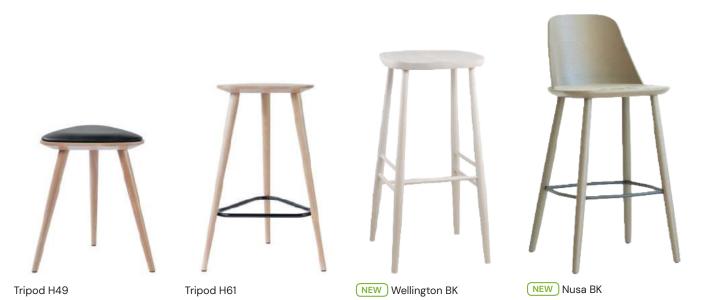

# Tripod H78

The Tripod collection is designed with attention to details, subtly referring to retro aesthetics, thanks to the unusual triangular shape of the seat and stools. Tripod is a comfortable, attractive, and functionally diverse family of wooden seating furniture. The variation of stool heights can be used in various public interiors, such as restaurants, cafes and bars.