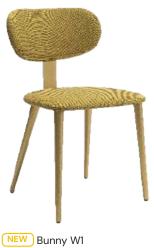

# Bohemian chair design

Introducing our latest trendsetting collection of cane and wicker-look chairs, featuring braided cord details that are perfect for HORECA (Hotel/Restaurant/Cafe) locations. These chairs are inspired by the timeless beauty of natural materials and incorporate the latest design trends to create a unique and eye-catching look. The cane and wicker-look chairs are crafted with attention to detail, mimicking the organic texture and warmth of natural materials while offering durability and ease of maintenance. The braided cord details add a modern twist, creating a harmonious blend of tradi-

tional and contemporary styles. These chairs are not just visually appealing but also comfortable, providing a cozy and inviting seating experience for your guests. Whether you're aiming for a boho-chic vibe or simply looking to add a touch of natural beauty and eclectic flair to your HORECA location, our cane, wicker-look, and braided cord chairs are the perfect choice. Embrace the bohemian trend with these unique and captivating chairs that are sure to elevate the ambiance of your space and create a memorable dining experience for your guests.

Coffee Wicker

NEW Manya 2A Cane

Beneton FS

NEW Sion

NEW Coffee Cord

Beneton W