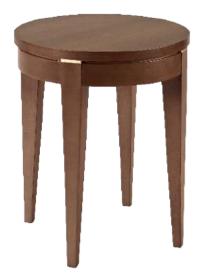

# Keira

Keira stands as an exquisite restaurant table, crafted from solid oak wood and coated in a durable polyurethane lacquer for heightened resilience. Explore a diverse spectrum of wood colors and dimensions to tailor this beautiful piece to your unique preferences.