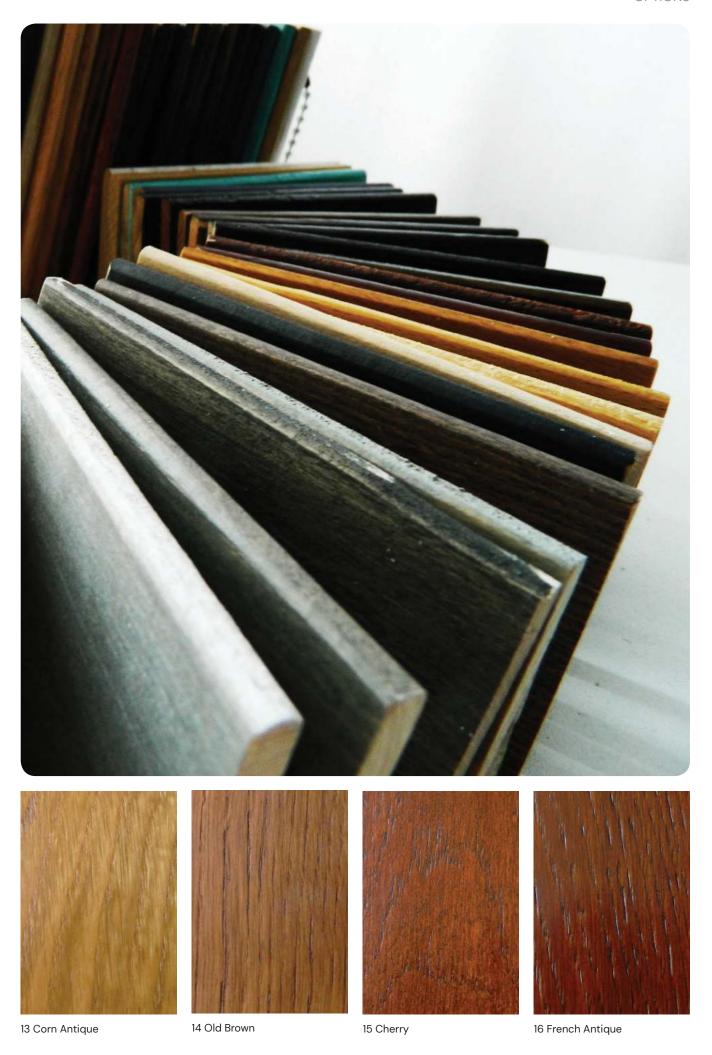

helter, these parasols are not just practical but also elevate the aesthetics of your outdoor areas, ensuring a comfortable and inviting atmosphere for patrons.

On the other hand, our windscreens are crafted to shield outdoor customers from brisk winds, extending the usability of your space. Perfect for creating cozy nooks or protecting dining areas from chilly breezes, these windscreens seamlessly integrate with your exterior design, striking a balance between functionality and design for a delightful outdoor experience.





Shaun Amazon







#### **VARIOUS**



Windscreen 1



Windscreen 2



Windscreen 3



Windscreen 4





# OPTIONS | OPTIONEN | OPTIES OPTIONS | OPȚIUNI



## Oak wood colors

These colors are exclusively offered for personalizing oak wood tables and tabletops.





369





17 Basic



18 Noble Brown



19 Kent



20 Middle Brown



27 Vintage White

26 Vintage Lemon

25 Vintage Mint

## Beech wood colors

These colors are exclusively offered for personalizing beech wood tables and tabletops.





# Table base metal finishes

These colors are specifically provided for customizing certain table bases.





AL Aluminium Smooth Glossy

6005 Green Smooth Glossy

374

9007 Aluminium Smooth Matt

MG Brown Textured Matt

### **OUTDOOR**





## TRANSPARENT AND STEEL







AC Brushed Steel



AC316 Brushed Steel (Outdoor)



OA Antique Brass Steel



RM Antique Copper Steel



EC Corten Steel



CR Chromed Steel



ST Satinized Steel

SYNTHETIC LEATHER CALI COLLECTION











Cali Navajo

Cali Fog

Cali Muslin

Cali Woodbine









Cali Prairie

Cali