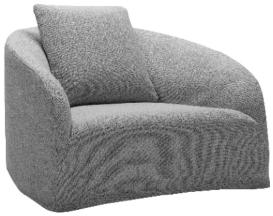

# Jolly

### Lounge

The Jolly collection comprises a series of armchairs and sofas that delve into a realm of unique and inviting sensations. Ideal for boutique hotel lounges and upscale cocktail bars, the Jolly lounge seamlessly combines comfort with style. The solid wooden legs are accentuated by fashionable metal slipper cups, offered in various finishes.

NEW Jolly Sofa Charly

Candy Sofa Candy Lounge Wood

Devon Armchair

NEW Holly Lounge

Camelia Sofa Camelia Armchair