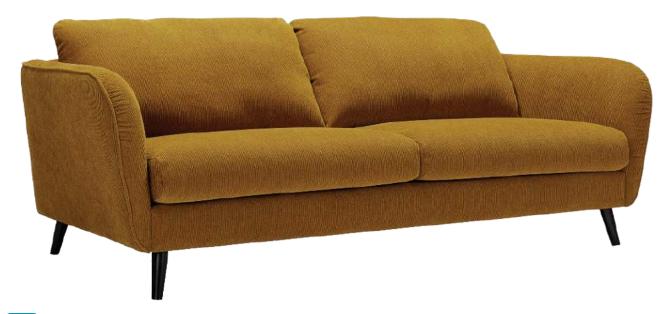

# Jolly

### Lounge

The Jolly collection comprises a series of armchairs and sofas that delve into a realm of unique and inviting sensations. Ideal for boutique hotel lounges and upscale cocktail bars, the Jolly lounge seamlessly combines comfort with style. The solid wooden legs are accentuated by fashionable metal slipper cups, offered in various finishes.

NEW Jolly Sofa Charly

Candy Sofa Candy Lounge Wood

Devon Armchair

NEW Holly Lounge

Camelia Sofa Camelia Armchair