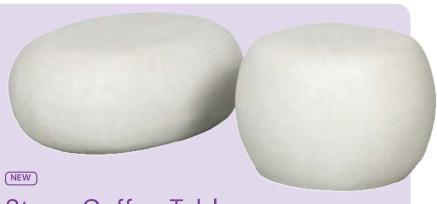

# Stone Coffee Table

The Stone coffee table is crafted from fiber clay with a concrete-like appearance and a crisp white finish. This distinctive piece boasts a timeless, organic design. Fiber clay, a dyed material with an open structure, is a resilient composition of fiberglass and clay, ensuring the table's strength. Despite its concrete look, Fiber clay surprises with its remarkably lightweight nature.