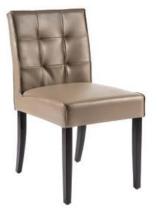

withstand intense wear and maintain their quality. The chair is equipped with premium high-density foam, ensuring durability and resistance to wear and tear over time.











Breda S



Nurnberg A



Nurnberg S



Nurnberg S Buttons



Nurnberg S Flutted



Conny A



Conny S

### Carmin

The Carmin chair is designed to provide unmatched comfort and style, featuring sloping track arms and a upholstered seat. The beechwood frame of the chair is coated with a durable polyurethane lacquer, ensuring long-lasting protection. A wide range of wood stains are

available, allowing for customization to match any interior design.
Additionally, the Carmin chair offers versatility in upholstery options, as it can be produced in a wide range of professional fabrics or synthetic leather.

















Alonzo S

Alonzo 2S

Alonzo A

Alonzo 2A









Hyperion 2S

Hyperion S

Fiero

Moreira





# (1)

# BAR STOOLS | BARHOCKER BARKRUKKEN | TABOURETS SCAUNE DE BAR





# Candy BK

One of the standout features of this collection is the wide horizon of materials, colors, and finishes available. From sumptuous velvet upholstery to warm wood tones to bold color options, the versatility of this collection allows you to create a truly original and customized look for your establishment. Whether you are aiming for a classic and timeless ambiance or a contemporary and avant–garde atmosphere, this collection has options to suit your unique design vision. sensations, creating a sense of comfort and style.













NEW

### Lina 2855

This barstool is designed to furnish environments with