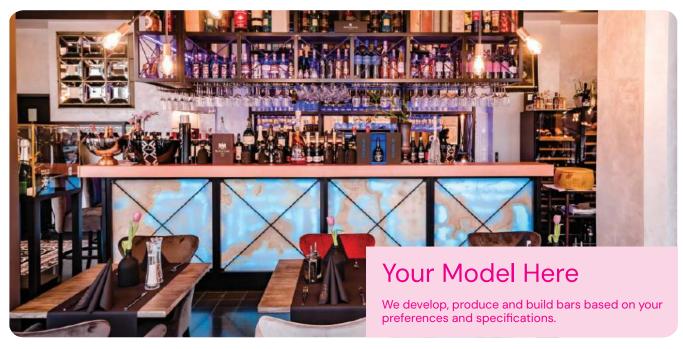

.



















### Bars

Choose your own materials and dimensions to customize your models.

Our custom-made bars are meticulously crafted to redefine interiors. From chic urban lounges to quaint countryside retreats, our bars seamlessly adapt to diverse styles and locations. Tailored to harmonize with your vision, these bespoke creations become the centerpiece of your establishment, blending aesthetics with functionality.

Whether you seek modern elegance or rustic charm, our custom bars are versatile canvases, shaping the ambiance of restaurants, hotels, and cafes. Embrace the importance of a distinctive bar design—where craftsmanship meets creativity—to leave a lasting impression on patrons and create an inviting atmosphere that sets your venue apart.































#### **PEDRALI**



## Ice

Shaped like a block of ice, this modular bar counter is the heart of a convivial outdoor environment like a bar by a pool, a beach or a garden. Made in high-density roto-moulded polyethylene, the modules of the Iceberg have a double pentagon shape and allow to create endless combinations. A lighting kit, an upper methacrylate top and steel inner shelves are available as optional/accessories.



## **Tetris TTS**

Designed to be used both indoors and outdoors, Tetris is a bar counter made in high-density roto-moulded polyethylene. Upper and lower stainless steel tops are available as optional/accessories, providing durability and customization. Its versatile design effortlessly adapts to various environments, creating a dynamic focal point in both interior and