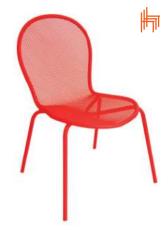

#### Yoko

The design of the collection boasts a combination of angles, curves, and geometries that naturally adapt to a variety of settings, including squared or defined spaces. The backrest of the chairs appears to be suspended, thanks to an internal fixing system

that adds a touch of visual intrigue. With a wide range of colors available, this collection is designed to envelop guests in a warm embrace, and the steel accents can either contrast or harmonize with the fabric, depending on your desired aesthetic.