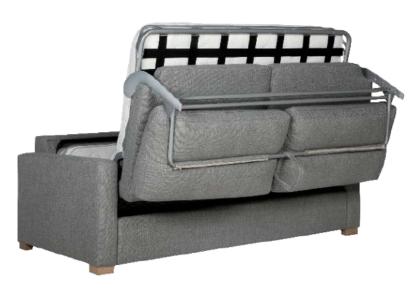

# Myra 655

### Lounge Metal

Introducing our 4-leg lounge chair, a sleek combination of style and comfort. Its steel frame ensures durability, while the upholstered fabric shell offers a luxurious feel. Compliant with UK fire regulations, it is available with polyurethane-injected foam for added safety. Enhance your space with this modern and inviting lounge chair that effortlessly balances aesthetics and functionality.