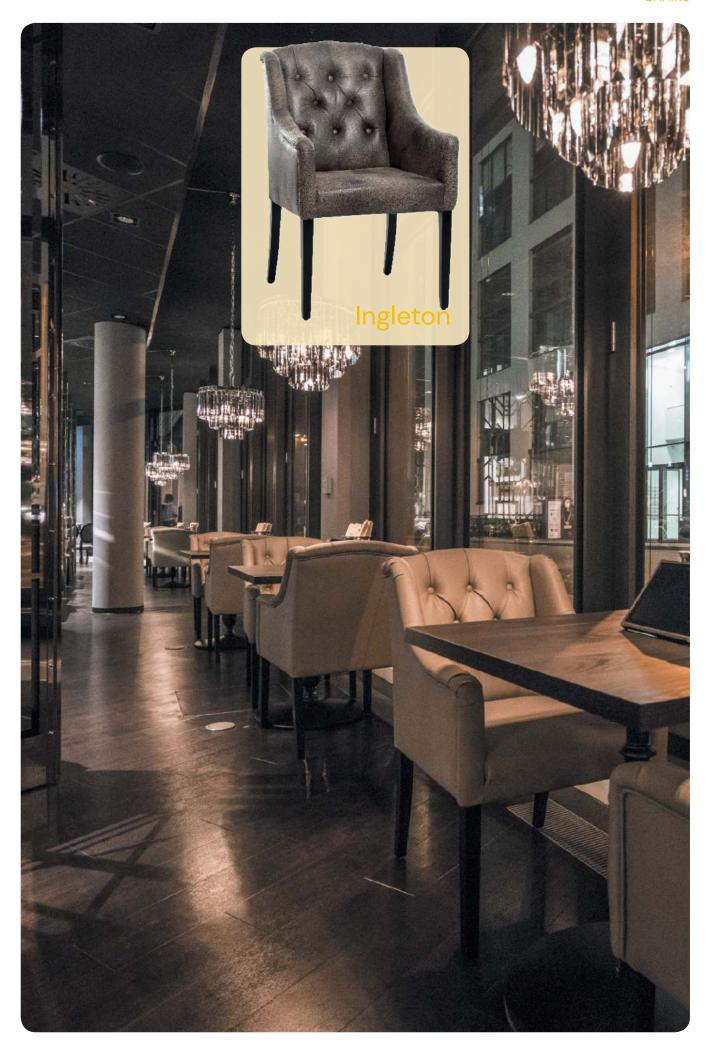

# CHAIRS | STÜHLE | STOELEN | CHAISES | SCAUNE

Products are available in a variety of fabrics and colors.

Ask the sales department for more info.