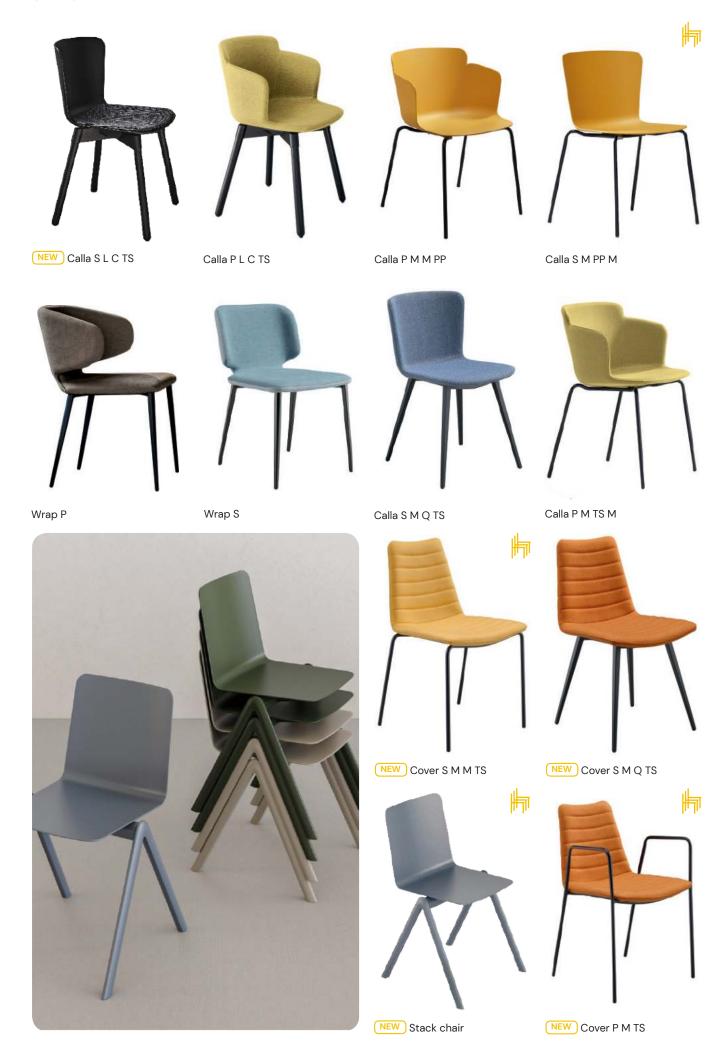

# Zena 2640

The Zena collection is renowned for its versatility, offering various frame versions and an extensive range of finishes to choose from. This includes options such as the sleek total black look, as well as the opulent variant with a satin brass effect. This diverse range of choices allows you to customize and adapt the Zena collection to suit your specific design preferences and complement any hospitality environment.

NEW Zena 2641

NEW

#### Wround A

The collection showcases a gentle and invigorating design that has the ability to infuse character into any space, seamlessly integrating into various modern environments. The metal frame exudes an elegant and refined support for the upholstered

seat and backrest, which boast compact and snug proportions, ensuring a comfortable seating experience. The collection's soft and fresh design elevates the aesthetics of any location.

NEW Wrap Steel A

NEW Wrap Steel S

NEW Wrap A-C60

NEW Wrap A-C61

**NEW** Eternity

NEW Wrap S-C63

NEW Wround S