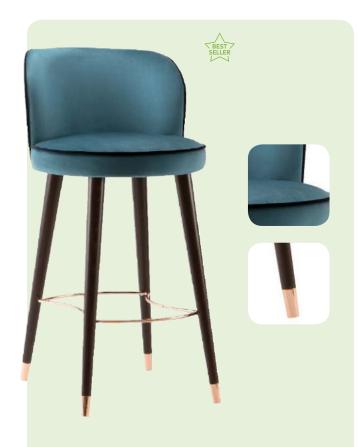

Breda S



Nurnberg A



Nurnberg S



Nurnberg S Buttons



Nurnberg S Flutted



Conny A



Conny S

### Carmin

The Carmin chair is designed to provide unmatched comfort and style, featuring sloping track arms and a upholstered seat. The beechwood frame of the chair is coated with a durable polyurethane lacquer, ensuring long-lasting protection. A wide range of wood stains are

available, allowing for customization to match any interior design.
Additionally, the Carmin chair offers versatility in upholstery options, as it can be produced in a wide range of professional fabrics or synthetic leather.

















Alonzo S

Alonzo 2S

Alonzo A

Alonzo 2A









Hyperion 2S

Hyperion S

Fiero

Moreira





# (1)

# BAR STOOLS | BARHOCKER BARKRUKKEN | TABOURETS SCAUNE DE BAR





# Candy BK

One of the standout features of this collection is the wide horizon of materials, colors, and finishes available. From sumptuous velvet upholstery to warm wood tones to bold color options, the versatility of this collection allows you to create a truly original and customized look for your establishment. Whether you are aiming for a classic and timeless ambiance or a contemporary and avant–garde atmosphere, this collection has options to suit your unique design vision. sensations, creating a sense of comfort and style.













NEW

### Lina 2855

This barstool is designed to furnish environments with an original and modern stylishness. Barstool with frame in steel. The seat and back can be upholstered in fabric or in eco-leather. This product is available in different co