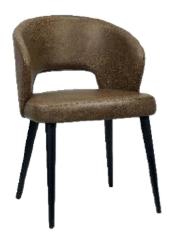

## Sway

Sway is a stylish armchair featuring a sturdy three-leg steel frame for a sleek, modern look. The seat and back are tastefully upholstered in fabric, providing a comfortable and understated elegance. There are numerous customization options through its finishes and bases, allowing you to adapt it to various environments.