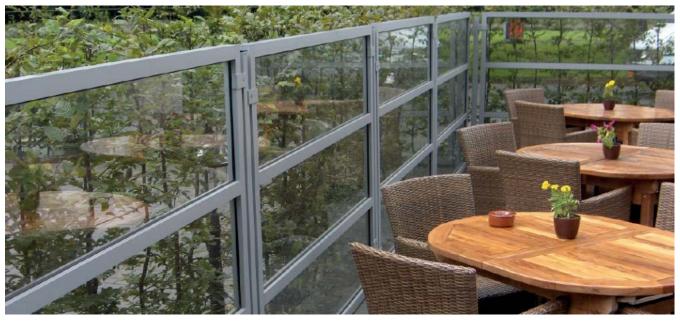

# TABLES | TISCHE | TAFELS TABLES | MESE

Products are available in a variety of fabrics and colors.

Ask the sales department for more info.

SL 1 Table

Metal Octopus