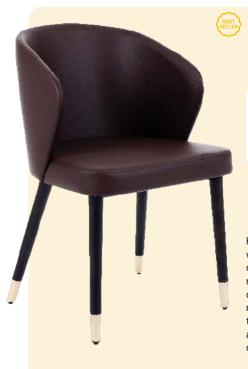

# Franky brown

The Franky chair seamlessly blends the decorative stitching reminiscent of vintage shells with the clean lines of its base, creating a highly contemporary design.

Drawing inspiration from baseball, the stitching adds a unique and coveted element to this chair, making