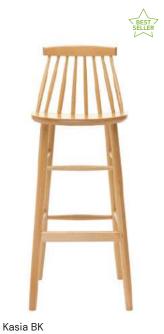

#### Kasia

Introducing the modern reinterpretation of the classic Windsor chair, perfect for use in hospitality and catering (HoReCa) locations. These chairs combine the timeless charm of the Windsor design with a fresh and contemporary twist, making them a unique and stylish choice for any dining or seating area. Crafted with meticulous attention to detail, this chair features a solid wood frame that is both sturdy and durable.

Grand-ma

Hans

Mandy A

Mandy S

Windsor A

Windsor S

NEW Tehoy straw

**NEW** Tehoy