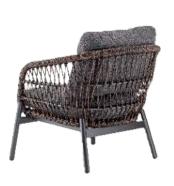

## Sweden

Sweden stands out as an extraordinary chair, capturing the hearts of many and earning its place as a best-seller. Crafted from premium oak wood, this chair embodies not only

popularity but also a timeless charm that adds character to any space. Experience the allure of Sweden – a chair that transcends trends and remains a symbol of enduring elegance.

Tabby A

Tabby S

NEW Wannie S

NEW Wannie A