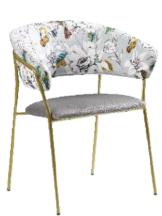

t sensations, creating a sense of comfort and style. With a plethora of personalizing options available, such as fabric colors, finishes, and more, these chairs can be tailored to suit your unique interior design . The addition of golden caps on the legs adds a touch of elegance, making them a sophisticated choice for a restaurant or cafe setting.





# Zena 2640

The Zena collection is renowned for its versatility, offering various frame versions and an extensive range of finishes to choose from. This includes options such as the sleek total black look, as well as the opulent variant with a satin brass effect. This diverse range of choices allows you to customize and adapt the Zena collection to suit your specific design preferences and complement any hospitality environment.













NEW Zena 2641









NEW

#### Wround A

The collection showcases a gentle and invigorating design that has the ability to infuse character into any space, seamlessly integrating into various modern environments. The metal frame exudes an elegant and refined support for the upholstered

seat and backrest, which boast compact and snug proportions, ensuring a comfortable seating experience. The collection's soft and fresh design elevates the aesthetics of any location.











NEW Wrap Steel A

NEW Wrap Steel S

NEW Wrap A-C60

NEW Wrap A-C61









**NEW** Eternity

NEW Wrap S-C63

NEW Wround S





# Unique

The Unique chair lives up to its name, featuring a solid oak wood construction with an embossed seat and a steel tube frame that can be powder coated in a wide range of RAL co