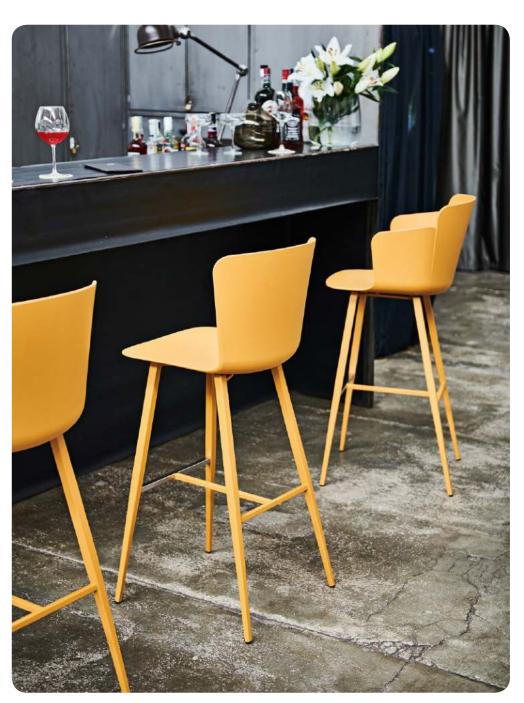

s to suit your unique design vision. sensations, creating a sense of comfort and style.













NEW

### Lina 2855

This barstool is designed to furnish environments with an original and modern stylishness. Barstool with frame in steel. The seat and back can be upholstered in fabric or in eco-leather. This product is available in different colors.













Рорру ВК





NEW Temple BK







97



### (NEW)

### Lea H75 M TS

With basic lines and balanced shapes, the elements in this collection exude a sense of understated elegance. The clean and minimalist design language allows these pieces to effortlessly complement various interior styles, making them a versatile choice for a wide range of hospitality settings.





NEW Dalia SG TS









NEW Calla S75 M TS



NEW Lea SG TS













NEW Calla S75 LR TS







### Strike BK

Strike is a collection of smoothly shaped, wraparound chairs whose elegant lines and limited proportions make it ideal for use in contract settings. The visible metal frame outlines its characteristic profile and joins together the padded sections, traditionally upholstered in the fabrics, leathers and eco leathers featured in the catalogue or supplied by the customer, creating a comfy shell. Simple, yet at the same time sophisticated, Strike adapts discreetly to the space around it, enhancing it with never predictable combinations of upholstery and metal finishes.







Latvia BK

NEW Tiffany S BK

NEW Tiffany A BK

Linus BK







NEW

# Nuta Light BK

The stool featured in the Nuta Light Collection presents a contemporary and comfor