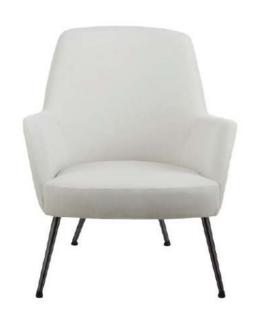

## Sway

Sway is a stylish armchair featuring a sturdy three-leg steel frame for a sleek, modern look. The seat and back are tastefully upholstered in fabric, providing a comfortable and understated elegance. There are numerous customization options through its finishes and bases, allowing you to adapt it to various environments.