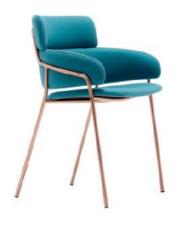

## Sway

Sway is a stylish armchair featuring a sturdy three-leg steel frame for a sleek, modern look. The seat and back are tastefully upholstered in fabric, providing a comfortable and understated elegance. There are numerous customization options through its finishes and bases, allowing you to adapt it to various environments.