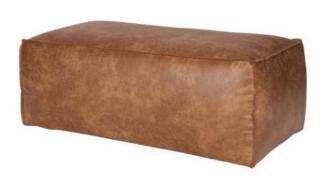

# Cabret Lounge

The secret is in the cushions – where high–resilient foam ensures both comfort and a seamlessly smooth appearance for both the seat and back surfaces. Hugo goes beyond by offering the option of Comfort Lux or standard cushions, each adorned with stitching to add a distinctive and sensual touch, allowing you to tailor your experience to perfection.