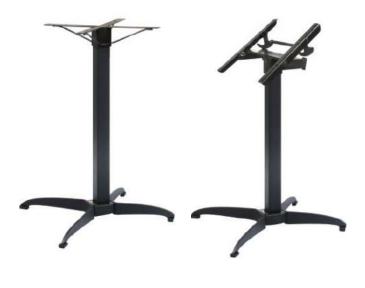

# **Table Bases**

Discover the perfect synergy of form and function with our custom table bases tailored for contract use. These versatile bases provide a seamless blend of durability and design, allowing you to create a bespoke table tailored to your specific needs. Combine them with a wide selection of table tops, choosing from an extensive range of dimensions and colors. Elevate your contract spaces with tables that not only meet your unique requirements but also reflect your distinctive style, ensuring a harmonious and personalized environment.

### Arki base ARK3

Arki-Base presents a collection of tables exuding an industrial aesthetic. The table features three steel tube legs in a rectangular section that converge at the center of the tabletop, reminiscent of the trestles used by blacksmiths. It is offered with tops of various sizes and finishes to suit your preferences.

Arki Base ARK4

Ypsilon 4797

Easy 4781 Bold 4758

Sceptre LIB 46 Sceptre LIB 84-2 Sceptre LIB 60