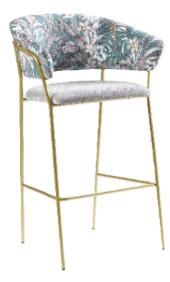

ent various interior styles, making them a versatile choice for a wide range of hospitality settings.





NEW Dalia SG TS









NEW Calla S75 M TS



NEW Lea SG TS













NEW Calla S75 LR TS







### Strike BK

Strike is a collection of smoothly shaped, wraparound chairs whose elegant lines and limited proportions make it ideal for use in contract settings. The visible metal frame outlines its characteristic profile and joins together the padded sections, traditionally upholstered in the fabrics, leathers and eco leathers featured in the catalogue or supplied by the customer, creating a comfy shell. Simple, yet at the same time sophisticated, Strike adapts discreetly to the space around it, enhancing it with never predictable combinations of upholstery and metal finishes.







Latvia BK

NEW Tiffany S BK

NEW Tiffany A BK

Linus BK







NEW

# Nuta Light BK

The stool featured in the Nuta Light Collection presents a contemporary and comfortable seating option, ideal for subtly furnishing commercial and hospitality settings. With its practical backrest, lightweight construction, and easy handling, this product ensures straightforward use and utmost reliability.







# Wrap BK C64

Capable of transforming a room, a venue, a restaurant, a café through the softness of its fabric, faux or leather upholstery and through its colour. The show-wood back version adds a touch of class for especially swish interiors, whilst highlighting the embrace of the wrap-around design.













Malmo 246

Malmo 242

### Malmo 236

The Malmo barstool elicits a sense of warmth