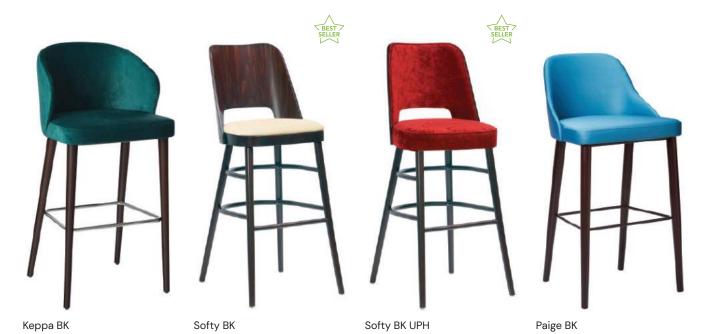

### Keppa BK Golden Caps

Keppa BK Golden Caps is part of our Keppa collection. The form of the back is designed to reach the maximum seating comfort and in the same time to keep the modern style of the product. The barstool is made of wooden round legs, strengthened with metal frame. Keppa BK Golden Caps is an elegant barstool, strongly recommended for contract use.