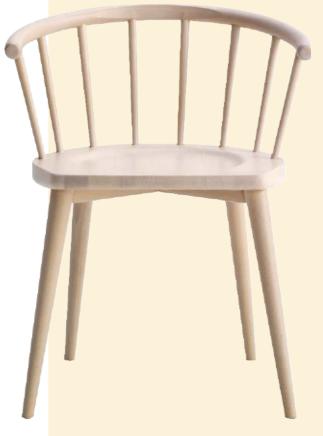

#### Kasia

Introducing the modern reinterpretation of the classic Windsor chair, perfect for use in hospitality and catering (HoReCa) locations. These chairs combine the timeless charm of the Windsor design with a fresh and contemporary twist, making them a unique and stylish choice for any dining or seating area. Crafted with meticulous attention to detail, this chair features a solid wood frame that is both sturdy and durable.