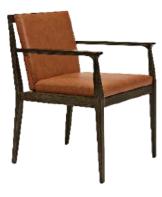

# Industrial look chairs

Introducing a collection of chairs with an industrial look design, featuring leather-look upholstery and sturdy metal frames. These chairs are characterized by their raw and edgy aesthetic, inspired by the modern industrial style.

The leather–look upholstery adds a touch of ruggedness and authenticity, while the metal frame provides a durable and sturdy foundation.

The combination of the distressed leather-look upholstery and the metal frame creates a unique and eye-catching design that is perfect for spaces that embrace this aesthetic. These chairs are not only visually appealing, but also practical and functional. Whether used in a restaurant, commercial space, a trendy cafe, or a contemporary office space, these chairs are sure to make a statement.

Bink

Miranda

Nikosia

Aysa

Nymphaea Metal S

Nymphaea Metal A

Nymphaea A

Nymphaea Luxury