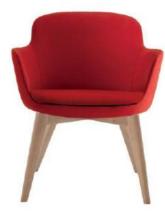

## Sway

Sway is a stylish armchair featuring a sturdy three-leg steel frame for a sleek, modern look. The seat and back are tastefully upholstered in fabric, providing a comfortable and understated elegance. There are numerous customization options through its finishes and bases, allowing you to adapt it to various environments.