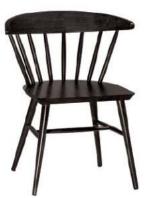

#### Kasia

Introducing the modern reinterpretation of the classic Windsor chair, perfect for use in hospitality and catering (HoReCa) locations. These chairs combine the timeless charm of the Windsor design with a fresh and contemporary twist, making them a unique and stylish choice for any dining or seating area. Crafted with meticulous attention to detail, this chair features a solid wood frame that is both sturdy and durable.