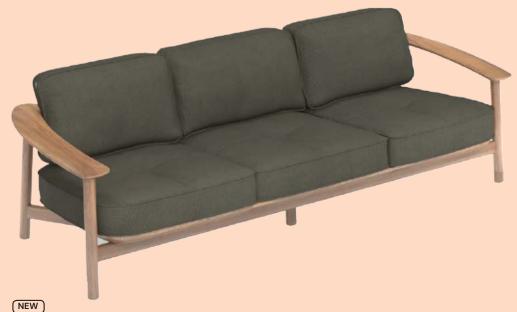

e









Boro Yogo A

Yogo S

Tone

(NEW)

## Selena

Introducing the stunning Selena outdoor chair, a remarkable addition to any setting. Constructed with a robust aluminum frame, expertly powder-coated for enduring strength, and complemented by a seat adorned with elegant rattan,















NEW Bertha A







Mond A

Mond S

Diamond BK

Jewel BK

Heerlen







NEW

#### Folio

Folio stands as an outdoor relaxation armchair crafted from fiberglass resin, featuring a perforated square pattern and a matte finish. The chair's design seamlessly connects an embracing back to a generously lowered seat, forming a

singular and refined structural embrace. It offers two comfortable reclining positions, adding to its allure as a harmonious and inviting piece for outdoor leisure.













### Twins 3 Seat Sofa

The Twins collection encompasses two twin variations: one crafted entirely from teak and the other showcasing an intriguing material fusion of teak and aluminum. This juxtaposition reflects a perfect synthesis of the designer's expertise and craftsmanship. Comprising seats, tables, and sofas, the collection transcends the

distinctions between outdoor and indoor furnishings. Its distinctive nature allows for diverse combinations, not only within the two versions but also in collaboration with other collections, fostering versatility and aesthetic harmony.



NEW Twins 2 Seater





NEW Twins 1 Seater

NEW Twins Coffee Table









Komodo Modular- Corner part



Komodo Modular- End part SXDX



Komodo Modular- Middle part



Komodo Pouf







NEW

#### Reva armch