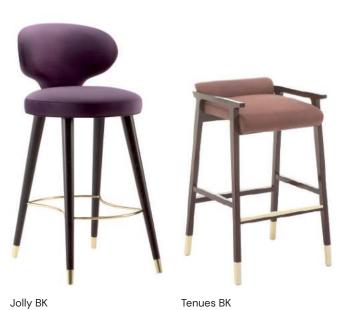

# BAR STOOLS | BARHOCKER BARKRUKKEN | TABOURETS SCAUNE DE BAR

# Jolly

### Lounge

The Jolly collection comprises a series of armchairs and sofas that delve into a realm of unique and inviting sensations. Ideal for boutique hotel lounges and upscale cocktail bars, the Jolly lounge seamlessly combines comfort with style. The solid wooden legs are accentuated by fashionable metal slipper cups, offered in various finishes.