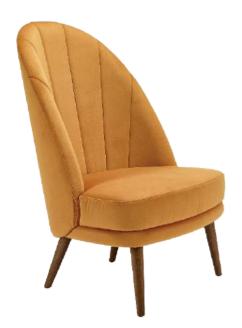

## Sway

Sway is a stylish armchair featuring a sturdy three-leg steel frame for a sleek, modern look. The seat and back are tastefully upholstered in fabric, providing a comfortable and understated elegance. There are numerous customization options through its finishes and bases, allowing you to adapt it to various environments.