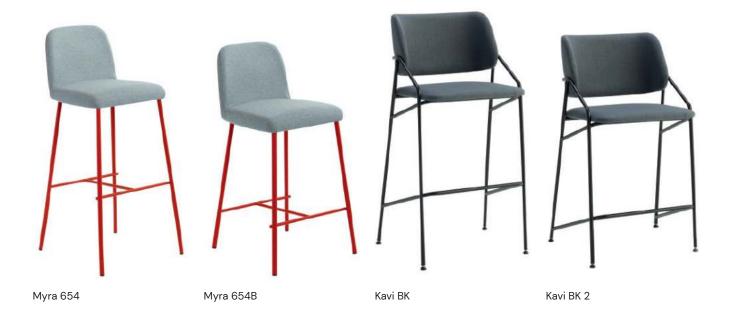

# BAR STOOLS | BARHOCKER BARKRUKKEN | TABOURETS SCAUNE DE BAR

# Candy BK

One of the standout features of this collection is the wide horizon of materials, colors, and finishes available. From sumptuous velvet upholstery to warm wood tones to bold color options, the versatility of this collection allows you to create a truly original and customized look for your establishment. Whether you are aiming for a classic and timeless ambiance or a contemporary and avant–garde atmosphere, this collection has options to suit your unique design vision. sensations, creating a sense of comfort and style.