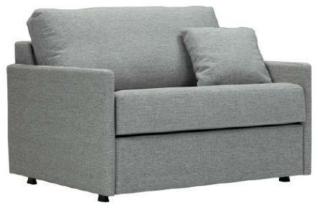

# Jolly

### Lounge

The Jolly collection comprises a series of armchairs and sofas that delve into a realm of unique and inviting sensations. Ideal for boutique hotel lounges and upscale cocktail bars, the Jolly lounge seamlessly combines comfort with style. The solid wooden legs are accentuated by fashionable metal slipper cups, offered in various finishes.

NEW Jolly Sofa Charly

Candy Sofa Candy Lounge Wood

Devon Armchair

NEW Holly Lounge

Camelia Sofa Camelia Armchair