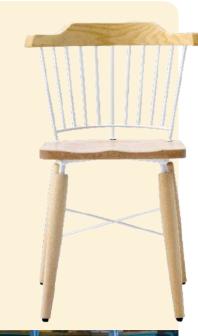

#### Kasia

Introducing the modern reinterpretation of the classic Windsor chair, perfect for use in hospitality and catering (HoReCa) locations. These chairs combine the timeless charm of the Windsor design with a fresh and contemporary twist, making them a unique and stylish choice for any dining or seating area. Crafted with meticulous attention to detail, this chair features a solid wood frame that is both sturdy and durable.

Grand-ma

Hans

Mandy A

Mandy S

Windsor A

Windsor S

NEW Tehoy straw

**NEW** Tehoy