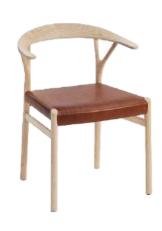

#### Kasia

Introducing the modern reinterpretation of the classic Windsor chair, perfect for use in hospitality and catering (HoReCa) locations. These chairs combine the timeless charm of the Windsor design with a fresh and contemporary twist, making them a unique and stylish choice for any dining or seating area. Crafted with meticulous attention to detail, this chair features a solid wood frame that is both sturdy and durable.