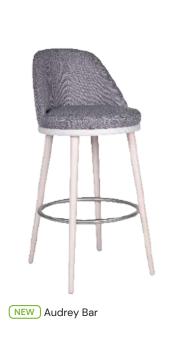

d warmth. Its metallic structure highlights the harmony between upholstery and metal. A contemporary piece with simple, elegant and comfortable shapes, thus enabling the creation of the most diverse environments.



\*Manu SG 101

NEW Groove BK

\*Magda 07 101

Shine BK

Shine Metal BK











Thonet BK 80

Bistro 2 BK









Kamil BK

Dueto BK





Banana BK

Banana BK 1

Alex Restaurants - Germany











### Coffee Cord Bar

With soft, sinuous lines, this model is captivating, discreetly inviting you to sit down. In this design, different materials were used, which resulted in a diverse collection with an image and design of refinement. Coffee conveys a strong personality, while also being versatile enough to be integrated into any interior design, regardless of the style.













Ginger 2127 Ginger 2127 Straw Linea BK













### Keppa BK Golden Caps

Keppa BK Golden Caps is part of our Keppa collection. The form of the back is designed to reach the maximum seating comfort and in the same time to keep the modern style of the product. The barstool is made of wooden round legs, strengthened with metal frame. Keppa BK Golden Caps is an elegant barstool, strongly recommended for contract use.























Doris BK Meda BK \*Sofia BK













Izabella BK HR



Belinda BK



Breda BK



# LOUNGE & BENCHES LOUNGE, SOFAS & SITZBÄNKE LOUNGE-EN BANKEN FAUTEUILS, SALONS & BANCS CANAPELE, FOTOLII ŞI BANCHETE

Products are available in a variety of fabrics and colors.

Ask the sales department for more info.





# Jolly

### Lounge

The Jolly collect