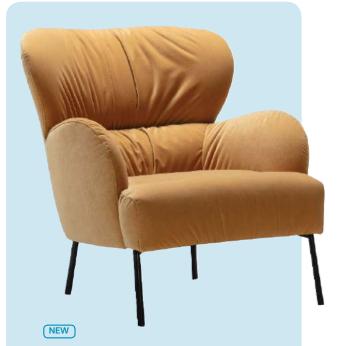

# CHAIRS | STÜHLE | STOELEN | CHAISES | SCAUNE

Products are available in a variety of fabrics and colors.

Ask the sales department for more info.