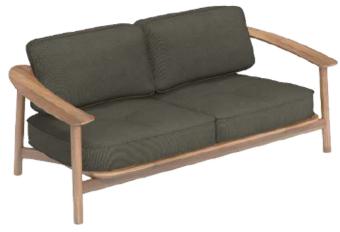

# LOUNGE & BENCHES LOUNGE, SOFAS & SITZBÄNKE LOUNGE-EN BANKEN FAUTEUILS, SALONS & BANCS CANAPELE, FOTOLII ŞI BANCHETE

Products are available in a variety of fabrics and colors.

Ask the sales department for more info.

### Lounge

The Jolly collection comprises a series of armchairs and sofas that delve into a realm of unique and inviting sensations. Ideal for boutique hotel lounges and upscale cocktail bars, the Jolly lounge seamlessly combines comfort with style. The solid wooden legs are accentuated by fashionable metal slipper cups, offered in various finishes.