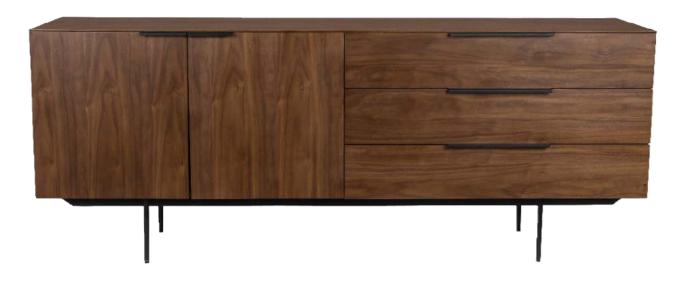

only contribute to its aesthetic appeal but also make it an integral part of your venue's story.











Sol Cabinet M

Sol Sideboard

#### **Barbier Cabinet**

Barbier Cabinet is a wooden masterpiece designed to captivate. Adorned with eye-catching sliding tambour doors, this cabinet unveils its allure gradually. When half-opened, it transforms into the perfect backdrop for the most exquisite accessories or cherished collections.

Inside, three glass shelves stand ready to showcase your treasures, allowing them to shine in the best possible light. With its elegant design and functional features, the Barbier Cabinet seamlessly combines aesthetics and utility, creating a stunning focal point that elevates any space. Barbier Collection also includes a sideboard.







Barbier Sideboard



Travis Sideboard



Class High Sideboard



#### Class Cabinet

Class Cabinet is a furniture element where every scratch, stain, and ring mark tells a unique story of its own. Meticulously handcrafted, this cabinet embraces slight imperfections, adding an authentic touch to its character. Built to withstand the test of time, it becomes a living testament to enduring craftsmanship. The unpolished finish imparts a vintage allure, creating a piece that not only stands as a functional storage solution but also serves as a charming relic with its own narrative.







Winnie C118



Gertlush Cabinet



Shelf Unit Single



Hardy Cabinet



Cantor Wine Shelf



Shelf Unit Double





Class Shelf Consuela

## Iron Shelf

Iron Shelf is a perfect blend of functionality and style. Boasting four sh