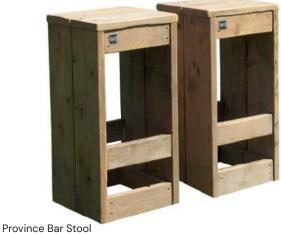

tive nature allows for diverse combinations, not only within the two versions but also in collaboration with other collections, fostering versatility and aesthetic harmony.



NEW Twins 2 Seater





NEW Twins 1 Seater

NEW Twins Coffee Table









Komodo Modular- Corner part



Komodo Modular- End part SXDX



Komodo Modular- Middle part



Komodo Pouf







NEW

#### Reva armchair

Reva stands as an outdoor collection characterized by sleek lines and expansive dimensions. The lounge armchair features a slender extruded aluminum frame, supported by four tapered die-cast aluminum legs that accentuate its minimalist design. Accompanied by cushions in waterproof fabric and filled with polyurethane foam, it combines aesthetic appeal with functional comfort











NEW Reva Sofa









Province Set





# Province Armchair+Province Coffee Table

Upon glimpsing the Province armchair and coffee table, a rustic charm immediately captivates your senses, evoking a countryside ambiance. Simultaneously, the sleek and robust forms make this ensemble seamlessly adaptable to modern-style settings. Can you envision the allure of this exquisite lounge chair in an outdoor

environment?

Selecting the high table, sofa, or barstools to complement each other is an option as well. These products offer various customization possibilities, and there are numerous choices available for outdoor upholstery.









Robinia Bench

Robinia Corner Bench





Province Sofa

Province High table





Meticulously crafted, this ensemble showcases a precise blend of elegance and functionality. The