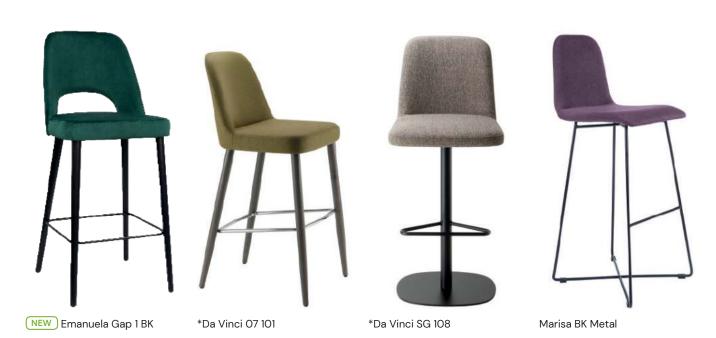

# BAR STOOLS | BARHOCKER BARKRUKKEN | TABOURETS SCAUNE DE BAR

# Candy BK

One of the standout features of this collection is the wide horizon of materials, colors, and finishes available. From sumptuous velvet upholstery to warm wood tones to bold color options, the versatility of this collection allows you to create a truly original and customized look for your establishment. Whether you are aiming for a classic and timeless ambiance or a contemporary and avant–garde atmosphere, this collection has options to suit your unique design vision. sensations, creating a sense of comfort and style.

### Strike BK

Strike is a collection of smoothly shaped, wraparound chairs whose elegant lines and limited proportions make it ideal for use in contract settings. The visible metal frame outlines its characteristic profile and joins together the padded sections, traditionally upholstered in the fabrics, leathers and eco leathers featured in the catalogue or supplied by the customer, creating a comfy shell. Simple, yet at the same time sophisticated, Strike adapts discreetly to the space around it, enhancing it with never predictable combinations of upholstery and metal finishes.