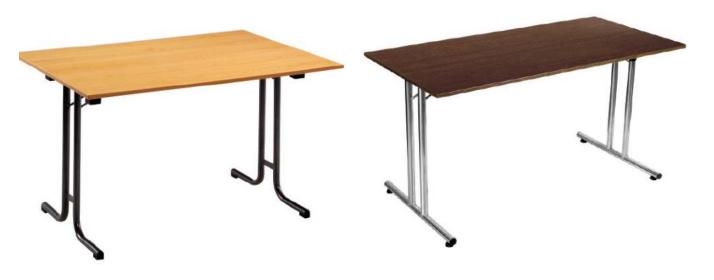

# Victory Metal has a sophisticated foundation with a steel lacquered base, seamlessly combining durability with style. The tabletop, crafted from solid oak wood, offers versatility with the option of a straight or natural edge, adding a touch of natural charm. To ensure lasting wear and a sleek finish, it is coated in a resilient polyurethane lacquer. Dive into a world of customization with a wide array of wood colors, allowing you to tailor this piece to your unique aesthetic preferences.

SL Table

Xerxes Metal

Xerxes Wood