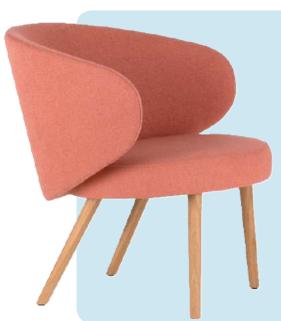

## Sway

Sway is a stylish armchair featuring a sturdy three-leg steel frame for a sleek, modern look. The seat and back are tastefully upholstered in fabric, providing a comfortable and understated elegance. There are numerous customization options through its finishes and bases, allowing you to adapt it to various environments.