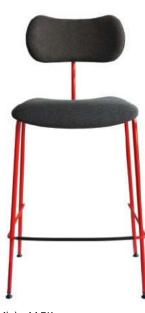

# BAR STOOLS | BARHOCKER BARKRUKKEN | TABOURETS SCAUNE DE BAR

### Lea H75 M TS

With basic lines and balanced shapes, the elements in this collection exude a sense of understated elegance. The clean and minimalist design language allows these pieces to effortlessly complement various interior styles, making them a versatile choice for a wide range of hospitality settings.