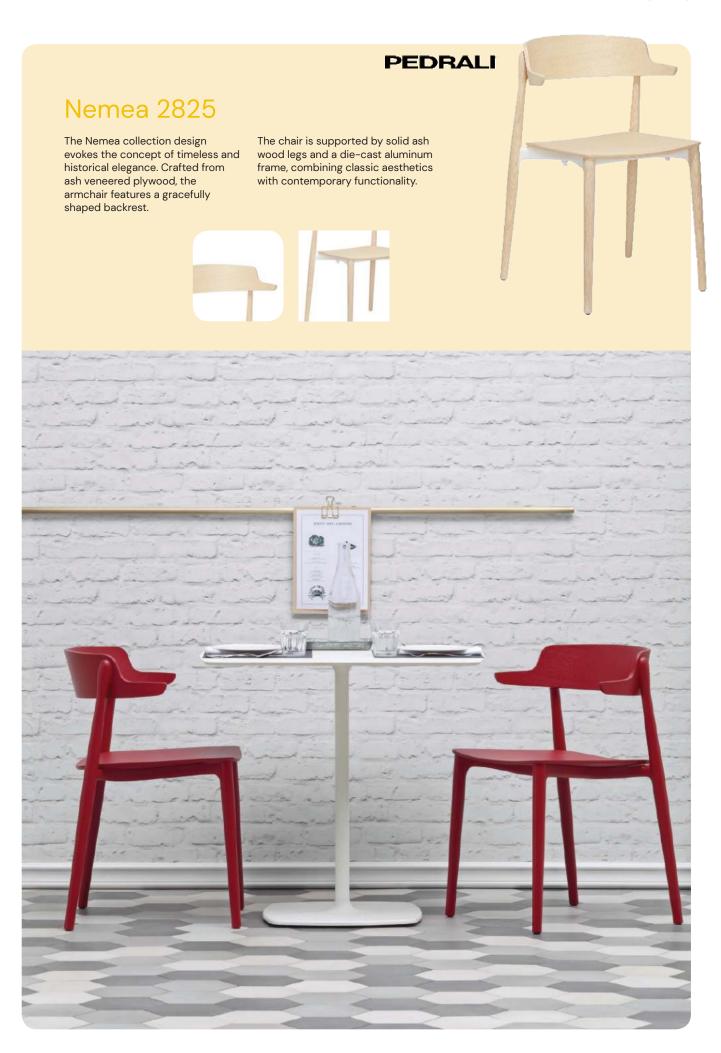

natural beauty of the material with their rich and warm tones. What sets them apart is their customizable features, allowing you to personalize them to perfectly suit your HORECA (Hotel/Restaurant/Cafe) location. With their durable construction, these chairs are not just visually appealing but also practical for everyday use.

From the choice of wood finishes to the selection of upholstery options, you have the freedom to create chairs that reflect your unique style and aesthetic. The chairs are designed with attention to detail, featuring distinctive elements that add personality and charm to any space. Whether it's a rustic lodge, a trendy café, or an upscale restaurant, these wooden chairs are sure to make a statement and create a memorable impression on your guests.





W 605









NEW

# Bohemian chair design

Introducing our latest trendsetting collection of cane and wicker-look chairs, featuring braided cord details that are perfect for HORECA (Hotel/Restaurant/Cafe) locations. These chairs are inspired by the timeless beauty of natural materials and incorporate the latest design trends to create a unique and eye-catching look. The cane and wicker-look chairs are crafted with attention to detail, mimicking the organic texture and warmth of natural materials while offering durability and ease of maintenance. The braided cord details add a modern twist, creating a harmonious blend of tradi-

tional and contemporary styles. These chairs are not just visually appealing but also comfortable, providing a cozy and inviting seating experience for your guests. Whether yo