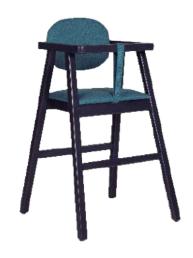

# Myra 657

Presenting a four-leg armchair with a wooden frame and an upholstered shell in fabric. It is also available with polyurethane-injected foam, meeting the UK fire regulations for added safety and compliance.