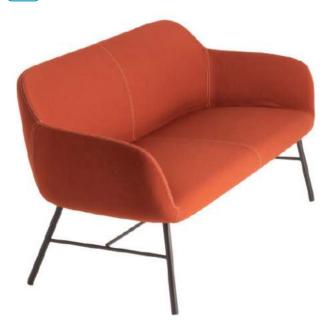

### Strike BK

Strike is a collection of smoothly shaped, wraparound chairs whose elegant lines and limited proportions make it ideal for use in contract settings. The visible metal frame outlines its characteristic profile and joins together the padded sections, traditionally upholstered in the fabrics, leathers and eco leathers featured in the catalogue or supplied by the customer, creating a comfy shell. Simple, yet at the same time sophisticated, Strike adapts discreetly to the space around it, enhancing it with never predictable combinations of upholstery and metal finishes.