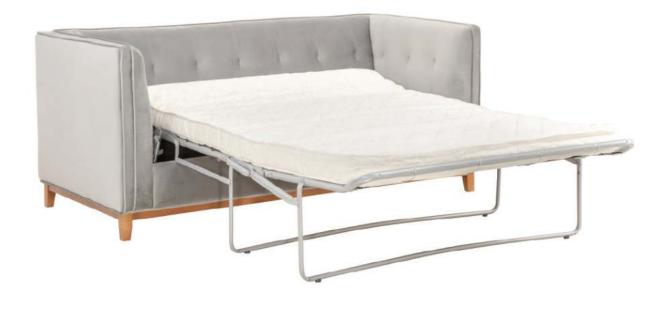

# Jolly

### Lounge

The Jolly collection comprises a series of armchairs and sofas that delve into a realm of unique and inviting sensations. Ideal for boutique hotel lounges and upscale cocktail bars, the Jolly lounge seamlessly combines comfort with style. The solid wooden legs are accentuated by fashionable metal slipper cups, offered in various finishes.

NEW Jolly Sofa Charly

Candy Sofa Candy Lounge Wood

Devon Armchair

NEW Holly Lounge

Camelia Sofa Camelia Armchair