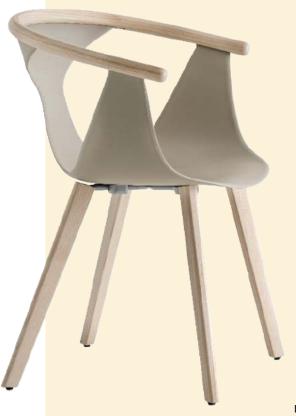

#### Masters chair

The Masters chair pays homage to three iconic chairs, skillfully reimagined by Starck's creative brilliance. It elegantly blends the distinct silhouettes of Arne

Jacobsen's "Serie 7," Eero Saarinen's "Tulip Armchair," and Charles Eames' "Eiffel Chair" into a harmonious hybrid, resulting in a captivating fusion of original and appealing styles.