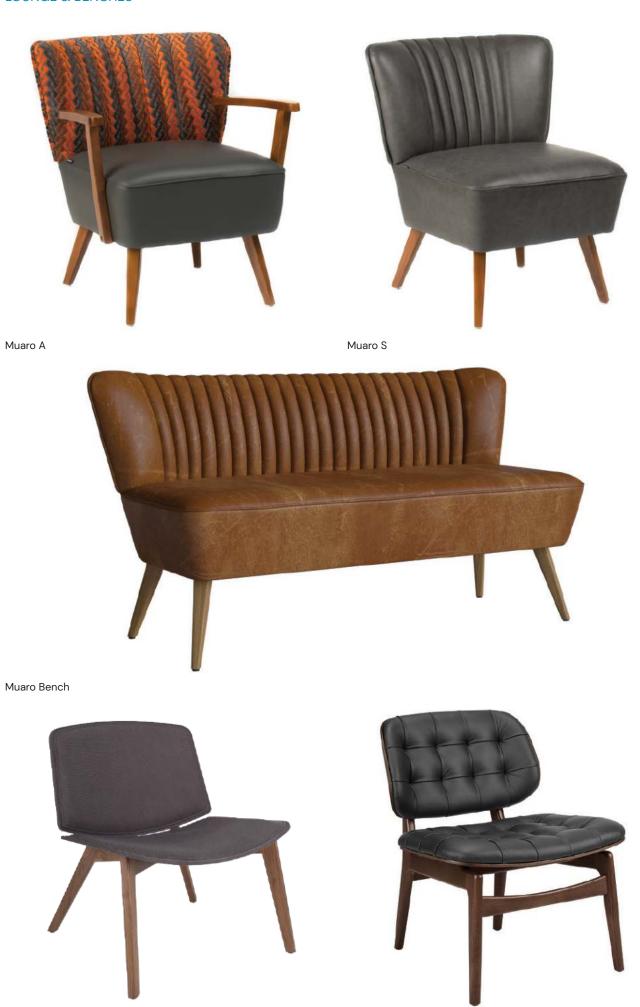

# CHAIRS | STÜHLE | STOELEN | CHAISES | SCAUNE

Products are available in a variety of fabrics and colors.

Ask the sales department for more info.