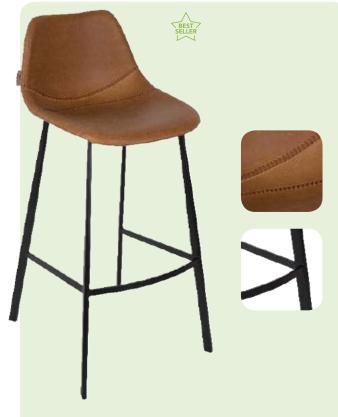

# Franky Bar Stool Brown

The fusion of decorative stitching on the vintage shell, along with the clean lines of the base, imparts a distinctly contemporary design to both the chair and barstool.

Feston Bar Stool