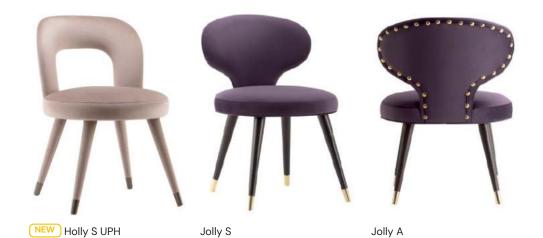

# Jolly

### Lounge

The Jolly collection comprises a series of armchairs and sofas that delve into a realm of unique and inviting sensations. Ideal for boutique hotel lounges and upscale cocktail bars, the Jolly lounge seamlessly combines comfort with style. The solid wooden legs are accentuated by fashionable metal slipper cups, offered in various finishes.