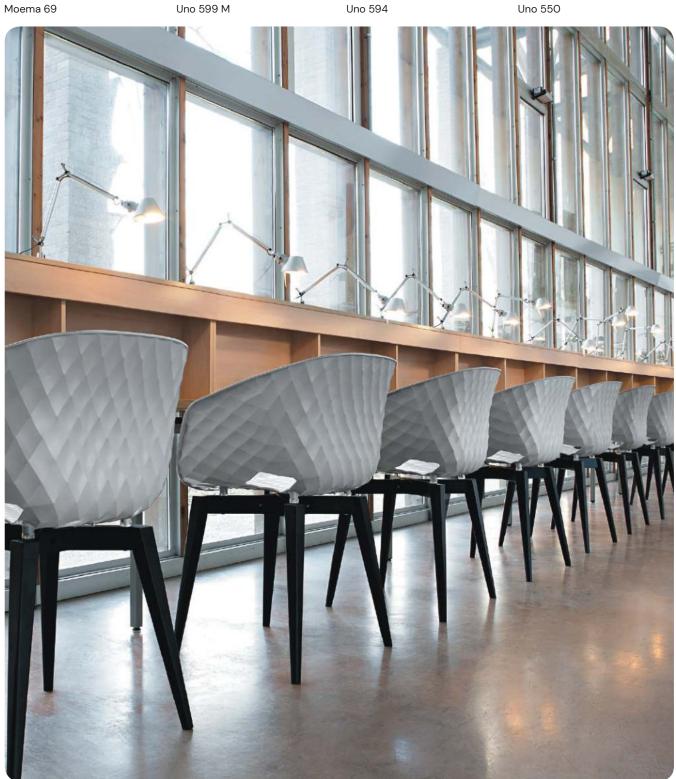

# CHAIRS | STÜHLE | STOELEN | CHAISES | SCAUNE

Products are available in a variety of fabrics and colors.

Ask the sales department for more info.