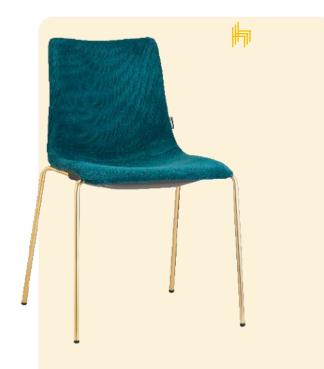

#### Yoko

The design of the collection boasts a combination of angles, curves, and geometries that naturally adapt to a variety of settings, including squared or defined spaces. The backrest of the chairs appears to be suspended, thanks to an internal fixing system

that adds a touch of visual intrigue. With a wide range of colors available, this collection is designed to envelop guests in a warm embrace, and the steel accents can either contrast or harmonize with the fabric, depending on your desired aesthetic.