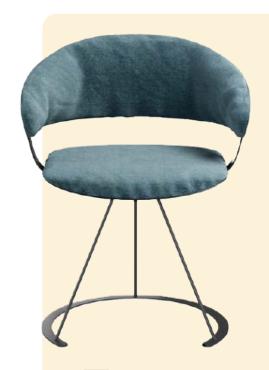

## Sway

Sway is a stylish armchair featuring a sturdy three-leg steel frame for a sleek, modern look. The seat and back are tastefully upholstered in fabric, providing a comfortable and understated elegance. There are numerous customization options through its finishes and bases, allowing you to adapt it to various environments.