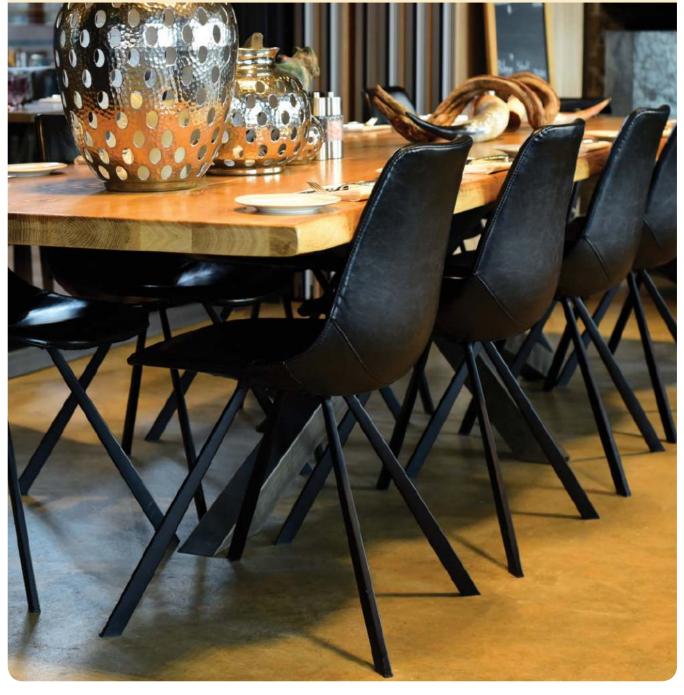

# Industrial look chairs

Introducing a collection of chairs with an industrial look design, featuring leather-look upholstery and sturdy metal frames. These chairs are characterized by their raw and edgy aesthetic, inspired by the modern industrial style.

The leather–look upholstery adds a touch of ruggedness and authenticity, while the metal frame provides a durable and sturdy foundation.

The combination of the distressed leather-look upholstery and the metal frame creates a unique and eye-catching design that is perfect for spaces that embrace this aesthetic. These chairs are not only visually appealing, but also practical and functional. Whether used in a restaurant, commercial space, a trendy cafe, or a contemporary office space, these chairs are sure to make a statement.