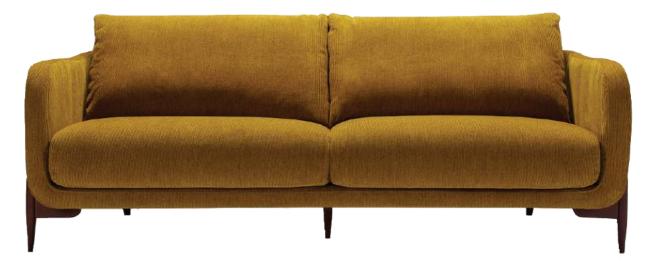

# Jolly

### Lounge

The Jolly collection comprises a series of armchairs and sofas that delve into a realm of unique and inviting sensations. Ideal for boutique hotel lounges and upscale cocktail bars, the Jolly lounge seamlessly combines comfort with style. The solid wooden legs are accentuated by fashionable metal slipper cups, offered in various finishes.

NEW Jolly Sofa Charly

Candy Sofa Candy Lounge Wood

Devon Armchair

NEW Holly Lounge

Camelia Sofa Camelia Armchair