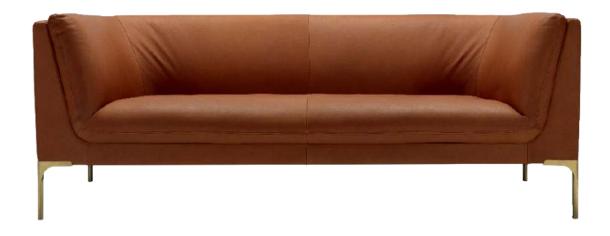

### Suite Lounge

Suite lounge is a captivating blend of innovation and meticulous craftsmanship. Crafted with a lacquered ash frame, its seat and backrest come adorned with either TK hide or Tuscan hide, adding a touch of luxurious comfort. The Suite is more than just a chair; it is the culmination of years of design research, redefining the classic armchair into a modern icon. Its innovative design, coupled with precision in execution, ensures that this piece doesn't merely blend into the background—it demands attention and stands poised to become a symbol of contemporary sophistication.