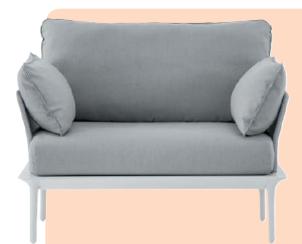

# LOUNGE & BENCHES LOUNGE, SOFAS & SITZBÄNKE LOUNGE-EN BANKEN FAUTEUILS, SALONS & BANCS CANAPELE, FOTOLII ŞI BANCHETE

Products are available in a variety of fabrics and colors.

Ask the sales department for more info.

# Jolly

### Lounge

The Jolly collection comprises a series of armchairs and sofas that delve into a realm of unique and inviting sensations. Ideal for boutique hotel lounges and upscale cocktail bars, the Jolly lounge seamlessly combines comfort with style. The solid wooden legs are accentuated by fashionable metal slipper cups, offered in various finishes.