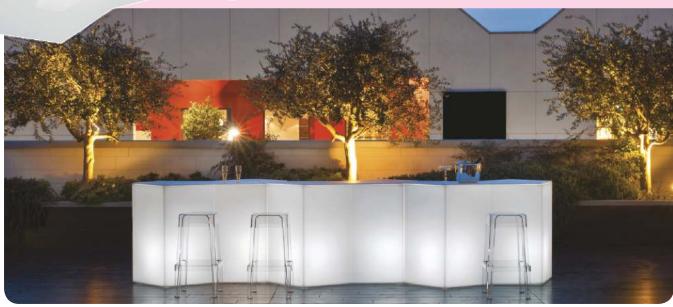

ality.

Whether you seek modern elegance or rustic charm, our custom bars are versatile canvases, shaping the ambiance of restaurants, hotels, and cafes. Embrace the importance of a distinctive bar design—where craftsmanship meets creativity—to leave a lasting impression on patrons and create an inviting atmosphere that sets your venue apart.































#### **PEDRALI**



## Ice

Shaped like a block of ice, this modular bar counter is the heart of a convivial outdoor environment like a bar by a pool, a beach or a garden. Made in high-density roto-moulded polyethylene, the modules of the Iceberg have a double pentagon shape and allow to create endless combinations. A lighting kit, an upper methacrylate top and steel inner shelves are available as optional/accessories.



## **Tetris TTS**

Designed to be used both indoors and outdoors, Tetris is a bar counter made in high-density roto-moulded polyethylene. Upper and lower stainless steel tops are available as optional/accessories, providing durability and customization. Its versatile design effortlessly adapts to various environments, creating a dynamic focal point in both interior and exterior spaces. Tetris not only enhances the aesthetics of your venue but also offers practicality with its resilient materials and optional stainless steel tops, making it an ideal choice for a stylish and durable bar solution.



PEDRALI

## Oblique

Oblique is a bar counter, with sharp and converging lines, that features an oblique front side allowing the user to approach. Linear module made in high-density roto-moulde