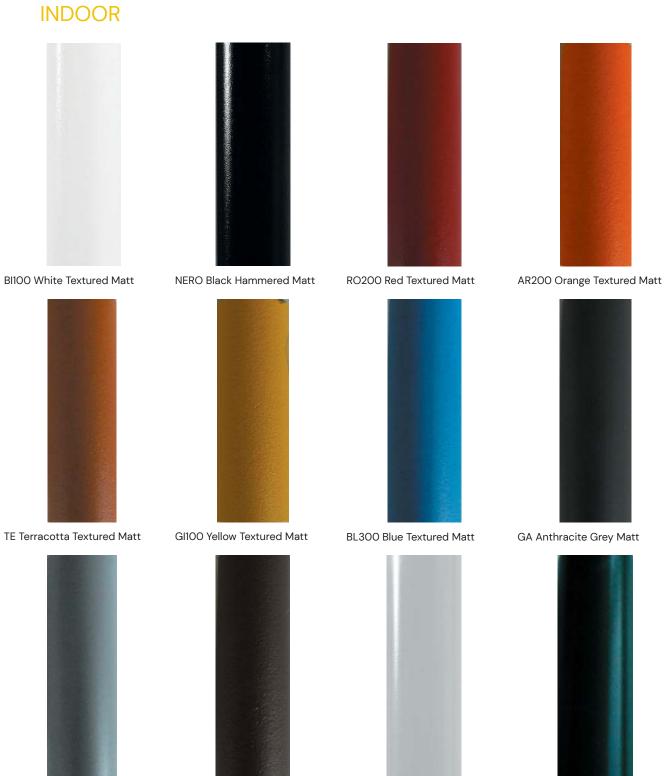

areas from chilly breezes, these windscreens seamlessly integrate with your exterior design, striking a balance between functionality and design for a delightful outdoor experience.





Shaun Amazon







#### **VARIOUS**



Windscreen 1



Windscreen 2



Windscreen 3



Windscreen 4





# OPTIONS | OPTIONEN | OPTIES OPTIONS | OPȚIUNI



## Oak wood colors

These colors are exclusively offered for personalizing oak wood tables and tabletops.





369





17 Basic



18 Noble Brown



19 Kent



20 Middle Brown



27 Vintage White

26 Vintage Lemon

25 Vintage Mint

## Beech wood colors

These colors are exclusively offered for personalizing beech wood tables and tabletops.





# Table base metal finishes

These colors are specifically provided for customizing certain table bases.





AL Aluminium Smooth Glossy

6005 Green Smooth Glossy

374

9007 Aluminium Smooth Matt

MG Brown Textured Matt

### **OUTDOOR**





## TRANSPARENT AND STEEL







AC Brushed Steel



AC316 Brushed Steel (Outdoor)



OA Antique Brass Steel



RM Antique Copper Steel



EC Corten Steel



CR Chromed Steel



ST Satinized Steel

SYNTHETIC LEATHER CALI COLLECTION











Cali Navajo

Cali Fog

Cali Muslin

Cali Woodbine









Cali Prairie

Cali Basil

Cali Caliente

Cali Bridle





Cali Waylon

Cali Cave







Cali Bison

Cali Iron

Cali Sequoia







SYNTHETIC LEATHER











Wish Melone

Wish Camel

Wish Cashmere

Wish Champagne









Wish Beige

Wish Chestnut

Wish Cognac

Wish Buche











Wish Merlot Wish Marine Wish Graphite Wish Black



Wish Mocca Wish Meteor



O