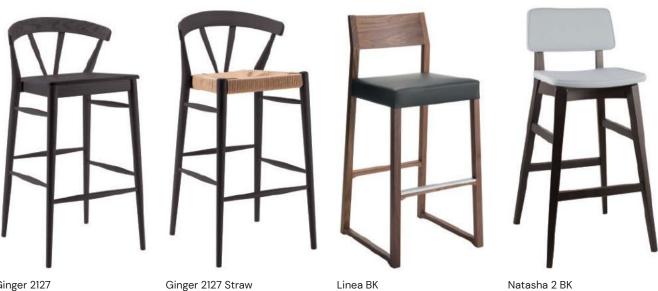

th. Its metallic structure highlights the harmony between upholstery and metal. A contemporary piece with simple, elegant and comfortable shapes, thus enabling the creation of the most diverse environments.



\*Manu SG 101

NEW Groove BK

\*Magda 07 101

Shine BK

Shine Metal BK











Thonet BK 80

Bistro 2 BK









Kamil BK

Dueto BK





Banana BK

Banana BK 1

Alex Restaurants - Germany











### Coffee Cord Bar

With soft, sinuous lines, this model is captivating, discreetly inviting you to sit down. In this design, different materials were used, which resulted in a diverse collection with an image and design of refinement. Coffee conveys a strong personality, while also being versatile enough to be integrated into any interior design, regardless of the style.













Ginger 2127 Ginger 2127 Straw Linea BK













### Keppa BK Golden Caps

Keppa BK Golden Caps is part of our Keppa collection. The form of the back is designed to reach the maximum seating comfort and in the same time to keep the modern style of the product. The barstool is made of wooden round legs, strengthened with metal frame. Keppa BK Golden Caps is an elegant barstool, strongly recommended for contract use.























Doris BK Meda BK \*Sofia BK













Izabella BK HR



Belinda BK



Breda BK



# LOUNGE & BENCHES LOUNGE, SOFAS & SITZBÄNKE LOUNGE-EN BANKEN FAUTEUILS, SALONS & BANCS CANAPELE, FOTOLII ŞI BANCHETE

Products are available in a variety of fabrics and colors.

Ask the sales department for more info.





# Jolly

### Lounge

The Jolly collection co