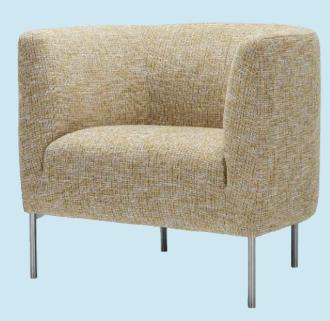

## Sway

Sway is a stylish armchair featuring a sturdy three-leg steel frame for a sleek, modern look. The seat and back are tastefully upholstered in fabric, providing a comfortable and understated elegance. There are numerous customization options through its finishes and bases, allowing you to adapt it to various environments.