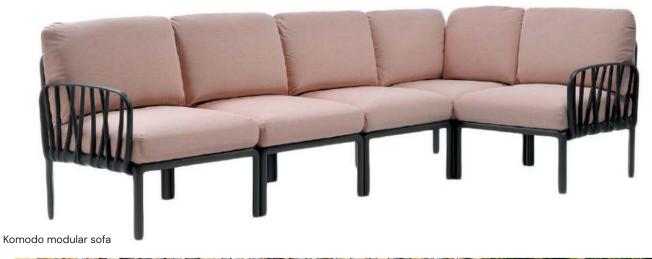

## Sequence corner

Sequence embodies a snug and modular design, offering the flexibility to craft diverse configurations using three dedicated blocks. Standard connectors are affixed on all four sides of each block, enabling the creation of a spectrum of functions, ranging from a straightforward armchair to a sprawling double-sided corner unit. The only constraint is our imagination. Every furniture piece is meticulously crafted to the customer's specific request, ensuring a personalized touch to each creation.

Sequence Middle

Sequence Ottoman

NEW Pinch Module Sofa

NEW Pena Modular Sofa

NEW Lucio Sofa

NEW Palladium Sofa

Gate Corner Module

NEW Palladium Armchair