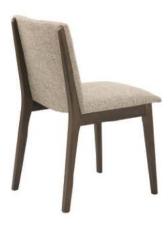

# Myra 657

Presenting a four-leg armchair with a wooden frame and an upholstered shell in fabric. It is also available with polyurethane-injected foam, meeting the UK fire regulations for added safety and compliance.