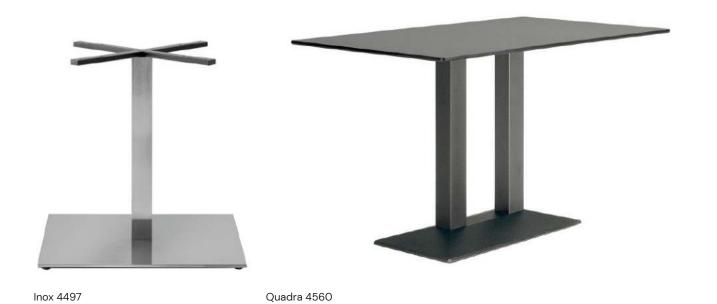

# **Table Bases**

Discover the perfect synergy of form and function with our custom table bases tailored for contract use. These versatile bases provide a seamless blend of durability and design, allowing you to create a bespoke table tailored to your specific needs. Combine them with a wide selection of table tops, choosing from an extensive range of dimensions and colors. Elevate your contract spaces with tables that not only meet your unique requirements but also reflect your distinctive style, ensuring a harmonious and personalized environment.

# Quadra 4160

The Quadra table epitomizes the essence of solid geometry, serving as a symbol of both stability and functionality. This table features a pyramid-shaped, powder-coated, sand-blasted cast-iron base paired with a steel tube column. It can be seamlessly combined with square tops of varying sizes and finishes, offering versatility in design and application.