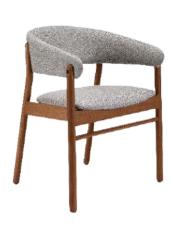

### Strike BK

Strike is a collection of smoothly shaped, wraparound chairs whose elegant lines and limited proportions make it ideal for use in contract settings. The visible metal frame outlines its characteristic profile and joins together the padded sections, traditionally upholstered in the fabrics, leathers and eco leathers featured in the catalogue or supplied by the customer, creating a comfy shell. Simple, yet at the same time sophisticated, Strike adapts discreetly to the space around it, enhancing it with never predictable combinations of upholstery and metal finishes.

Latvia BK

NEW Tiffany S BK

NEW Tiffany A BK

Linus BK

NEW