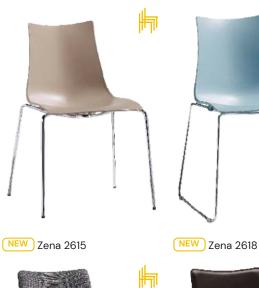

# Zena 2640

The Zena collection is renowned for its versatility, offering various frame versions and an extensive range of finishes to choose from. This includes options such as the sleek total black look, as well as the opulent variant with a satin brass effect. This diverse range of choices allows you to customize and adapt the Zena collection to suit your specific design preferences and complement any hospitality environment.

NEW Zena 2641

NEW