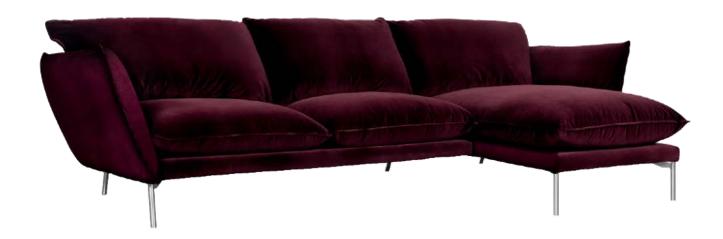

Sharp D





## Sequence corner

Sequence embodies a snug and modular design, offering the flexibility to craft diverse configurations using three dedicated blocks. Standard connectors are affixed on all four sides of each block, enabling the creation of a spectrum of functions, ranging from a straightforward armchair to a sprawling double-sided corner unit. The only constraint is our imagination. Every furniture piece is meticulously crafted to the customer's specific request, ensuring a personalized touch to each creation.







Sequence Middle

Sequence Ottoman



NEW Pinch Module Sofa



NEW Pena Modular Sofa



NEW Lucio Sofa







NEW Palladium Sofa





Gate Corner Module

NEW Palladium Armchair





Gate Armchair Module

Gate Ottoman Module



NEW June Sofa



NEW Loraine Sofa



NEW Cabret Sofa





### NEW

# June Armchair

Is there such a thing as having too much of a good thing? June, with its feather-filled softness, presents an array of options for your indulgence, ranging from various comfort levels to a selection of covers and feet. And let's not forget the diverse array of shapes and sizes available. Can you ever have too much? Surely not.





Castilia



Balzac



# **Porto**

Behold the resilient charm of Porto, featuring a beech wood frame adorned with a high-resistance polyurethane lacquer for enduring use. Indulge in the luxury of an upholstered seat, back, and armrests embellished with exquisite decorative buttons along the edges. With a spectrum of wood colors to choose from, Porto offers not just durability but a feast for the eyes.







(NEW)