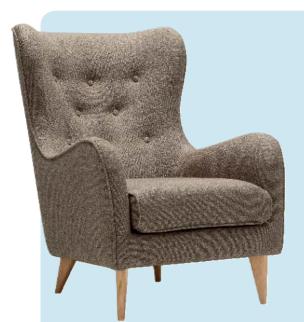

#### Geller

The Geller Armchair is just as eye-catching as it is original. It is a designer piece that won't surely go unnoticed with its voluminous, playful, and round shapes. This modern-cool designed wingback armchair is undoubtedly a perfect addition to any lounge area, blending in with any contemporary interior style. The upholstered backrest with decorative pleatings, and a thickly padded seat, all contribute to, and ensure top levels of comfort.