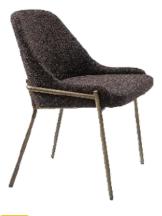

### Strike BK

Strike is a collection of smoothly shaped, wraparound chairs whose elegant lines and limited proportions make it ideal for use in contract settings. The visible metal frame outlines its characteristic profile and joins together the padded sections, traditionally upholstered in the fabrics, leathers and eco leathers featured in the catalogue or supplied by the customer, creating a comfy shell. Simple, yet at the same time sophisticated, Strike adapts discreetly to the space around it, enhancing it with never predictable combinations of upholstery and metal finishes.