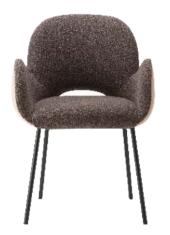

## Sway

Sway is a stylish armchair featuring a sturdy three-leg steel frame for a sleek, modern look. The seat and back are tastefully upholstered in fabric, providing a comfortable and understated elegance. There are numerous customization options through its finishes and bases, allowing you to adapt it to various environments.