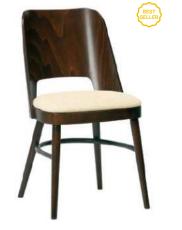

#### Yoko

The design of the collection boasts a combination of angles, curves, and geometries that naturally adapt to a variety of settings, including squared or defined spaces. The backrest of the chairs appears to be suspended, thanks to an internal fixing system

that adds a touch of visual intrigue. With a wide range of colors available, this collection is designed to envelop guests in a warm embrace, and the steel accents can either contrast or harmonize with the fabric, depending on your desired aesthetic.