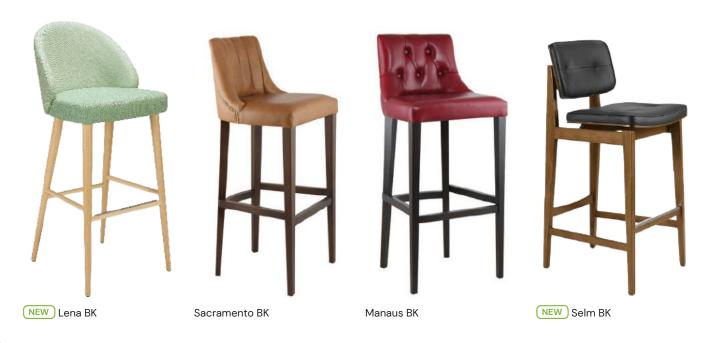

# BAR STOOLS | BARHOCKER BARKRUKKEN | TABOURETS SCAUNE DE BAR

### Lina 2855

This barstool is designed to furnish environments with an original and modern stylishness. Barstool with frame in steel. The seat and back can be upholstered in fabric or in eco-leather. This product is available in different colors.

Рорру ВК

NEW Temple BK

97