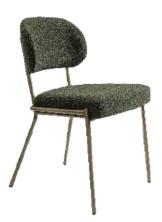

## Sway

Sway is a stylish armchair featuring a sturdy three-leg steel frame for a sleek, modern look. The seat and back are tastefully upholstered in fabric, providing a comfortable and understated elegance. There are numerous customization options through its finishes and bases, allowing you to adapt it to various environments.