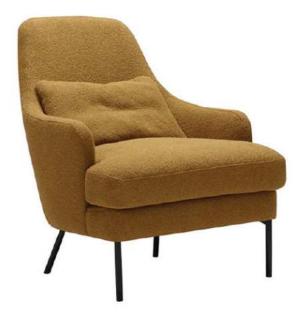

## Sway

Sway is a stylish armchair featuring a sturdy three-leg steel frame for a sleek, modern look. The seat and back are tastefully upholstered in fabric, providing a comfortable and understated elegance. There are numerous customization options through its finishes and bases, allowing you to adapt it to various environments.