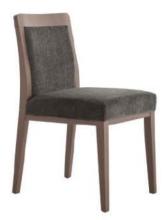

# Myra 657

Presenting a four-leg armchair with a wooden frame and an upholstered shell in fabric. It is also available with polyurethane-injected foam, meeting the UK fire regulations for added safety and compliance.