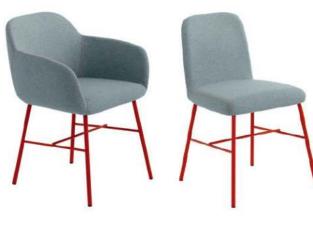

## Sway

Sway is a stylish armchair featuring a sturdy three-leg steel frame for a sleek, modern look. The seat and back are tastefully upholstered in fabric, providing a comfortable and understated elegance. There are numerous customization options through its finishes and bases, allowing you to adapt it to various environments.