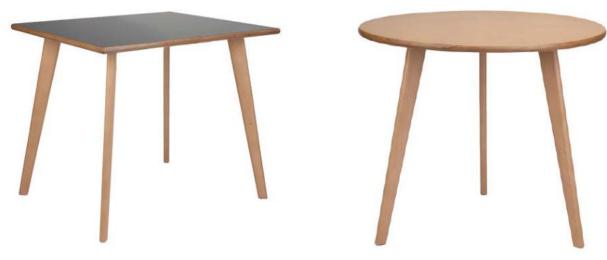

Malmo 246

Malmo 242

### Malmo 236

The Malmo barstool elicits a sense of warmth through the tactile quality of ash wood, its tapered aesthetics, and a nod to traditional charm. Design elements manifest in their unadulterated form, thicker at the joints and naturally tapered, providing an essence of lightness and elegance.