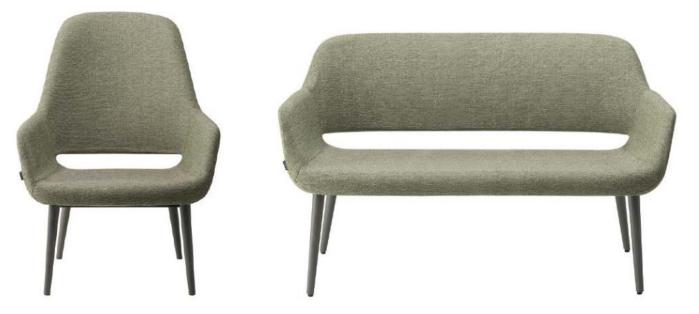

### Strike BK

Strike is a collection of smoothly shaped, wraparound chairs whose elegant lines and limited proportions make it ideal for use in contract settings. The visible metal frame outlines its characteristic profile and joins together the padded sections, traditionally upholstered in the fabrics, leathers and eco leathers featured in the catalogue or supplied by the customer, creating a comfy shell. Simple, yet at the same time sophisticated, Strike adapts discreetly to the space around it, enhancing it with never predictable combinations of upholstery and metal finishes.