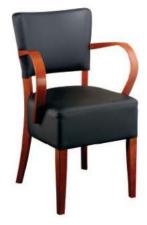

# Myra 657

Presenting a four-leg armchair with a wooden frame and an upholstered shell in fabric. It is also available with polyurethane-injected foam, meeting the UK fire regulations for added safety and compliance.

Myra 653

Myra 652

Doll 559

Doll 551

Doll 552

Fabian

Ring 670

Ring 671