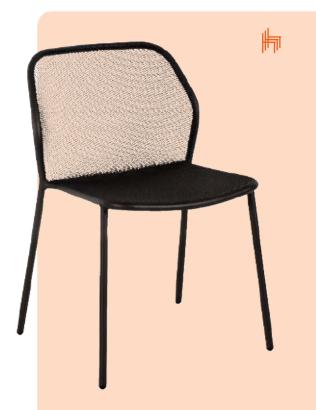

## Sway

Sway is a stylish armchair featuring a sturdy three-leg steel frame for a sleek, modern look. The seat and back are tastefully upholstered in fabric, providing a comfortable and understated elegance. There are numerous customization options through its finishes and bases, allowing you to adapt it to various environments.