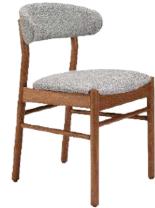

### Nurnberg A Buttons

The versatility, durability, and customization options of this product line make it a favored choice among our clientele. These products are specifically designed for high-traffic HoReCa locations, ensuring they can withstand intense wear and maintain their quality. The chair is equipped with premium high-density foam, ensuring durability and resistance to wear and tear over time.

Breda S

Nurnberg A

Nurnberg S

Nurnberg S Buttons

Nurnberg S Flutted

Conny A

Conny S