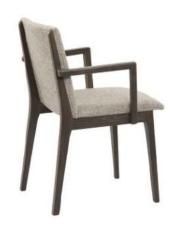

## Sway

Sway is a stylish armchair featuring a sturdy three-leg steel frame for a sleek, modern look. The seat and back are tastefully upholstered in fabric, providing a comfortable and understated elegance. There are numerous customization options through its finishes and bases, allowing you to adapt it to various environments.