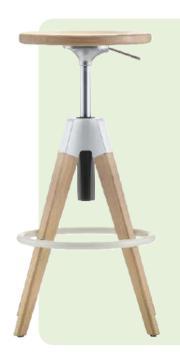

### Arki Stool

Arki-Stool joins Arki collection which reviews the industrial look in a functional way. A barstool with solid oak seat and legs, swivel and with gas lift device, to easily change the height. A steel footrest on the legs creates a nice contrast to the naturalness of the wood.