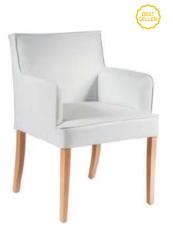

# Myra 657

Presenting a four-leg armchair with a wooden frame and an upholstered shell in fabric. It is also available with polyurethane-injected foam, meeting the UK fire regulations for added safety and compliance.