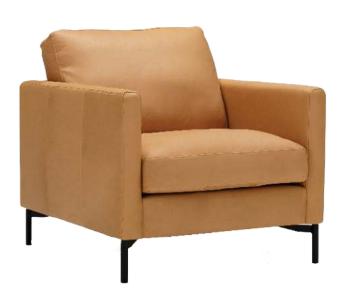

## Sway

Sway is a stylish armchair featuring a sturdy three-leg steel frame for a sleek, modern look. The seat and back are tastefully upholstered in fabric, providing a comfortable and understated elegance. There are numerous customization options through its finishes and bases, allowing you to adapt it to various environments.