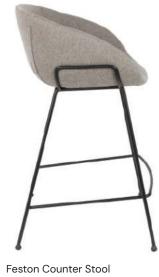

# Franky Bar Stool Brown

The fusion of decorative stitching on the vintage shell, along with the clean lines of the base, imparts a distinctly contemporary design to both the chair and barstool.

Feston Bar Stool