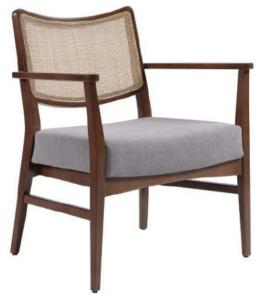

#### Kasia

Introducing the modern reinterpretation of the classic Windsor chair, perfect for use in hospitality and catering (HoReCa) locations. These chairs combine the timeless charm of the Windsor design with a fresh and contemporary twist, making them a unique and stylish choice for any dining or seating area. Crafted with meticulous attention to detail, this chair features a solid wood frame that is both sturdy and durable.