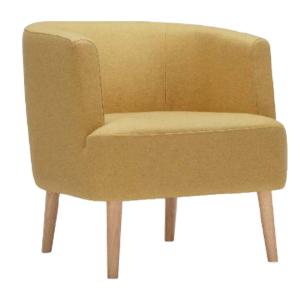

### Strike BK

Strike is a collection of smoothly shaped, wraparound chairs whose elegant lines and limited proportions make it ideal for use in contract settings. The visible metal frame outlines its characteristic profile and joins together the padded sections, traditionally upholstered in the fabrics, leathers and eco leathers featured in the catalogue or supplied by the customer, creating a comfy shell. Simple, yet at the same time sophisticated, Strike adapts discreetly to the space around it, enhancing it with never predictable combinations of upholstery and metal finishes.