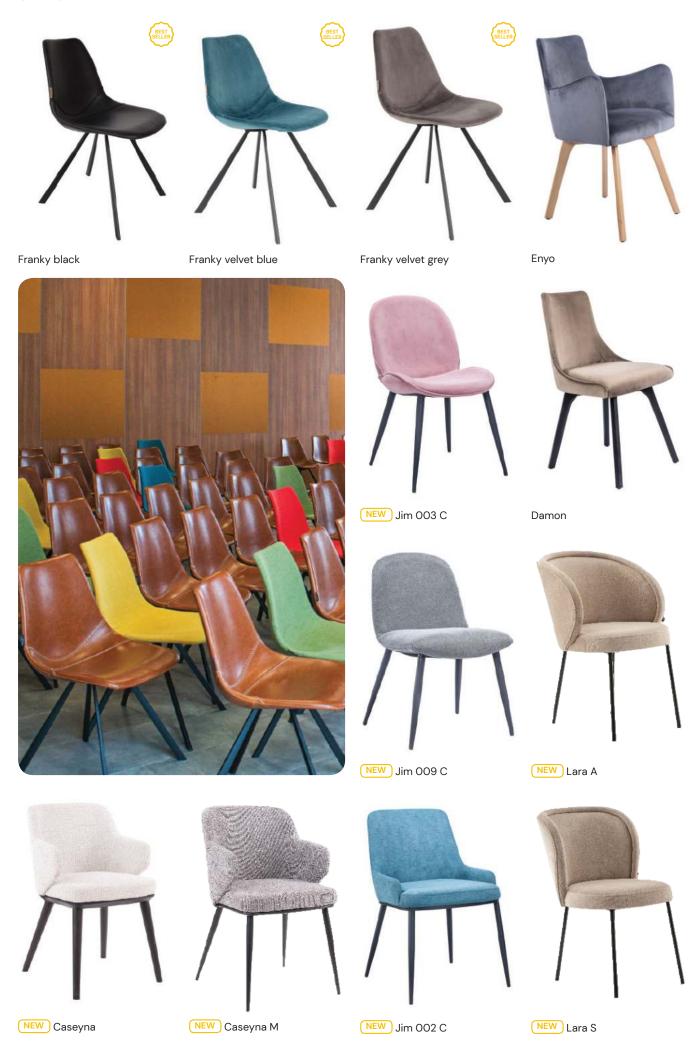

# Franky brown

The Franky chair seamlessly blends the decorative stitching reminiscent of vintage shells with the clean lines of its base, creating a highly contemporary design.

Drawing inspiration from baseball, the stitching adds a unique and coveted element to this chair, making

# Franky Bar Stool Brown

The fusion of decorative stitching on the vintage shell, along with the clean lines of the base, imparts a distinctly contemporary design to both the chair and barstool.

Feston Bar Stool