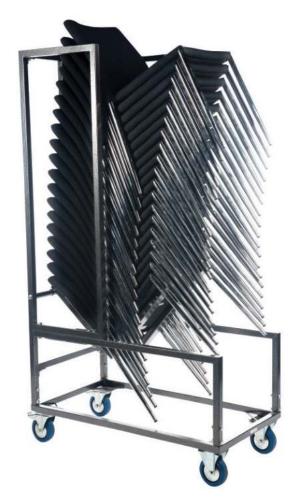

# Favoriet High

Favoriet stands tall as a high folding table. If you're in search of the ideal folding table, our selection provides the solution. Noteworthy among the features of our folding tables is their portability; each folding table comes with its own accompanying transport cart, simplifying storage and transportation effortlessly.