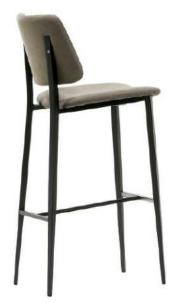

to suit your unique design vision. sensations, creating a sense of comfort and style.













NEW

### Lina 2855

This barstool is designed to furnish environments with an original and modern stylishness. Barstool with frame in steel. The seat and back can be upholstered in fabric or in eco-leather. This product is available in different colors.













Рорру ВК





NEW Temple BK







97



### (NEW)

### Lea H75 M TS

With basic lines and balanced shapes, the elements in this collection exude a sense of understated elegance. The clean and minimalist design language allows these pieces to effortlessly complement various interior styles, making them a versatile choice for a wide range of hospitality settings.





NEW Dalia SG TS









NEW Calla S75 M TS



NEW Lea SG TS













NEW Calla S75 LR TS







### Strike BK

Strike is a collection of smoothly shaped, wraparound chairs whose elegant lines and limited proportions make it ideal for use in contract settings. The visible metal frame outlines its characteristic profile and joins together the padded sections, traditionally upholstered in the fabrics, leathers and eco leathers featured in the catalogue or supplied by the customer, creating a comfy shell. Simple, yet at the same time sophisticated, Strike adapts discreetly to the space around it, enhancing it with never predictable combinations of upholstery and metal finishes.







Latvia BK

NEW Tiffany S BK

NEW Tiffany A BK

Linus BK







NEW

# Nuta Light BK

The stool featured in the Nuta Light Collection presents a contemporary and comforta