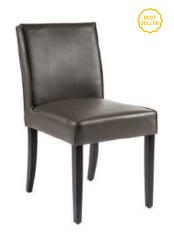

an withstand intense wear and maintain their quality. The chair is equipped with premium high-density foam, ensuring durability and resistance to wear and tear over time.











Breda S



Nurnberg A



Nurnberg S



Nurnberg S Buttons



Nurnberg S Flutted



Conny A



Conny S

### Carmin

The Carmin chair is designed to provide unmatched comfort and style, featuring sloping track arms and a upholstered seat. The beechwood frame of the chair is coated with a durable polyurethane lacquer, ensuring long-lasting protection. A wide range of wood stains are

available, allowing for customization to match any interior design.
Additionally, the Carmin chair offers versatility in upholstery options, as it can be produced in a wide range of professional fabrics or synthetic leather.

















Alonzo S

Alonzo 2S

Alonzo A

Alonzo 2A









Hyperion 2S

Hyperion S

Fiero

Moreira





# (1)

# BAR STOOLS | BARHOCKER BARKRUKKEN | TABOURETS SCAUNE DE BAR





# Candy BK

One of the standout features of this collection is the wide horizon of materials, colors, and finishes available. From sumptuous velvet upholstery to warm wood tones to bold color options, the versatility of this collection allows you to create a truly original and customized look for your establishment. Whether you are aiming for a classic and timeless ambiance or a contemporary and avant–garde atmosphere, this collection has options to suit your unique design vision. sensations, creating a sense of comfort and style.













NEW

### Lina 2855

This barstool is designed to furnish environments wit