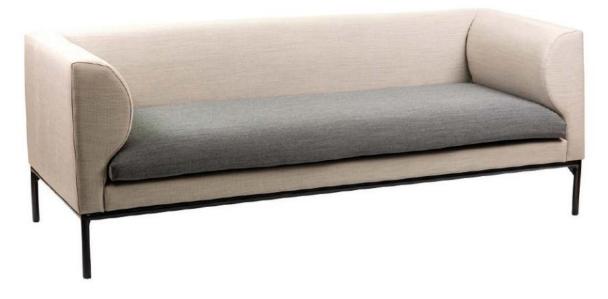

### Suite Lounge

Suite lounge is a captivating blend of innovation and meticulous craftsmanship. Crafted with a lacquered ash frame, its seat and backrest come adorned with either TK hide or Tuscan hide, adding a touch of luxurious comfort. The Suite is more than just a chair; it is the culmination of years of design research, redefining the classic armchair into a modern icon. Its innovative design, coupled with precision in execution, ensures that this piece doesn't merely blend into the background—it demands attention and stands poised to become a symbol of contemporary sophistication.