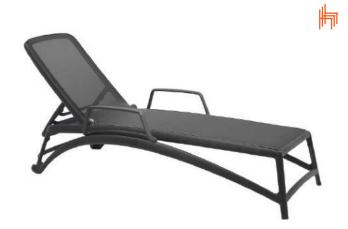

r Bench





Province Sofa

Province High table





Meticulously crafted, this ensemble showcases a precise blend of elegance and functionality. The aluminum structure harmoniously integrates with polyolefin rope covering, creating a sophisticated and durable set. The modular design allows you to customize your outdoor space with options like a comfortable two-seater sofa, two inviting armchairs,

or a corner sofa, complemented by a stylish coffee table featuring an aluminum top. Luxuriate in the comfort of cushions made from high-quality acrylic fabric, designed not only for a touch of opulence but also to withstand the elements with their water-resistant rubber construction.





NEW Sonya Corner



**NEW** Muses Set



NEW Mayes Set



NEW Charlie Sofa

NEW Endia Daybed





Foster 1



Foster 2



Atlantico A



#### Leny

A double sunbed featuring a painted aluminum frame, a water-resistant nautical eco-leather mattress, a reclining backrest with five adjustable positions, and a customizable curtain.







NEW Bink

Atlantico A



Dora Sofa





NEW Round Picnic Table



NEW Rian Picnic Table









Round Table

Round Coffee Table

Pop low table



Round RCT Table



Round SQ Table









Darwin 849 Darwin Darwin Darwin 848



Darwin 526



Darwin Counter Table



Darwin Fam





Nova Table 890



Nova Table 891



Nova Table 892



Nova Table 893



Nova Table 854



Nova Table 857



Nova Table 858



Nova Table 859















#### **PEDRALI**







Concrete 855 H110



Concrete 855



NEW Caementum Set



Arki Base ARK3



Arki Base ARK4



#### PEDRALI