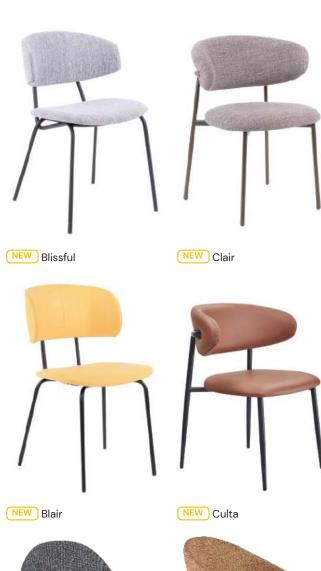

## Sway

Sway is a stylish armchair featuring a sturdy three-leg steel frame for a sleek, modern look. The seat and back are tastefully upholstered in fabric, providing a comfortable and understated elegance. There are numerous customization options through its finishes and bases, allowing you to adapt it to various environments.

NEW Sway P

NEW Peanut