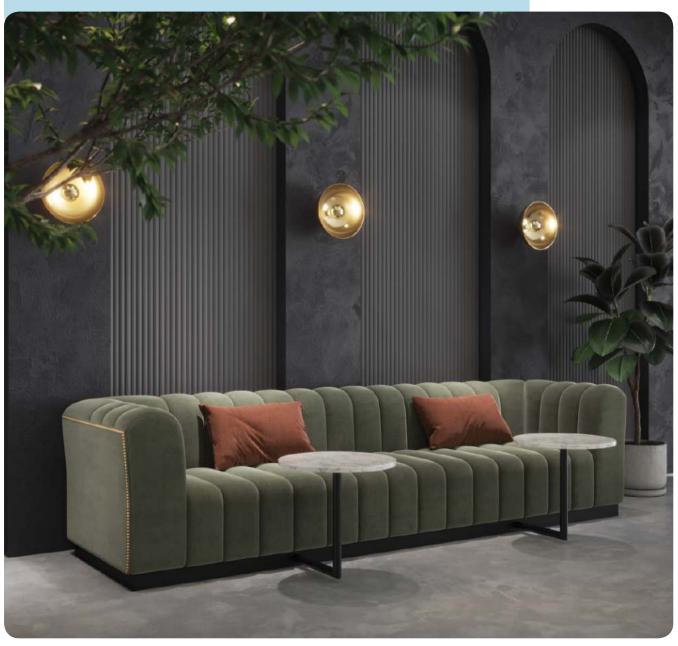

# Lina 2585

Lina Lounge, where comfort meets sophistication in a modular masterpiece. This ensemble not only boasts an inviting armchair but also offers an extra layer of relaxation with the optional, exceptionally comfortable pouf. Versatility is at the heart of Lina Lounge, making it the perfect addition to any lounge setting. Unleash your creativity with personalized options that transform this piece into a tailored haven of style and comfort.