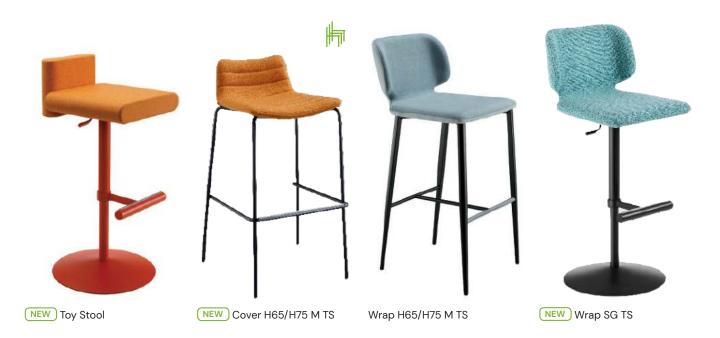

## Sway

Sway is a stylish armchair featuring a sturdy three-leg steel frame for a sleek, modern look. The seat and back are tastefully upholstered in fabric, providing a comfortable and understated elegance. There are numerous customization options through its finishes and bases, allowing you to adapt it to various environments.

NEW Sway P

NEW Peanut

#### Wolf MP UPH

Introducing a stunning collection of metal frame chairs, designed to elevate the ambiance of any hospitality environment with their sleek and modern aesthetic. Crafted with precision and attention to detail, these chairs boast a sturdy metal frame that not only adds durability but also exudes a sense of contemporary elegance. Designed with practicality in mind, these chairs are easy to stack and storage.

seat and backrest, which boast compact and snug proportions, ensuring a comfortable seating experience. The collection's soft and fresh design elevates the aesthetics of any location.

NEW Wrap Steel A

NEW Wrap Steel S

NEW Wrap A-C60

NEW Wrap A-C61

**NEW** Eternity

NEW Wrap S-C63

NEW Wround S