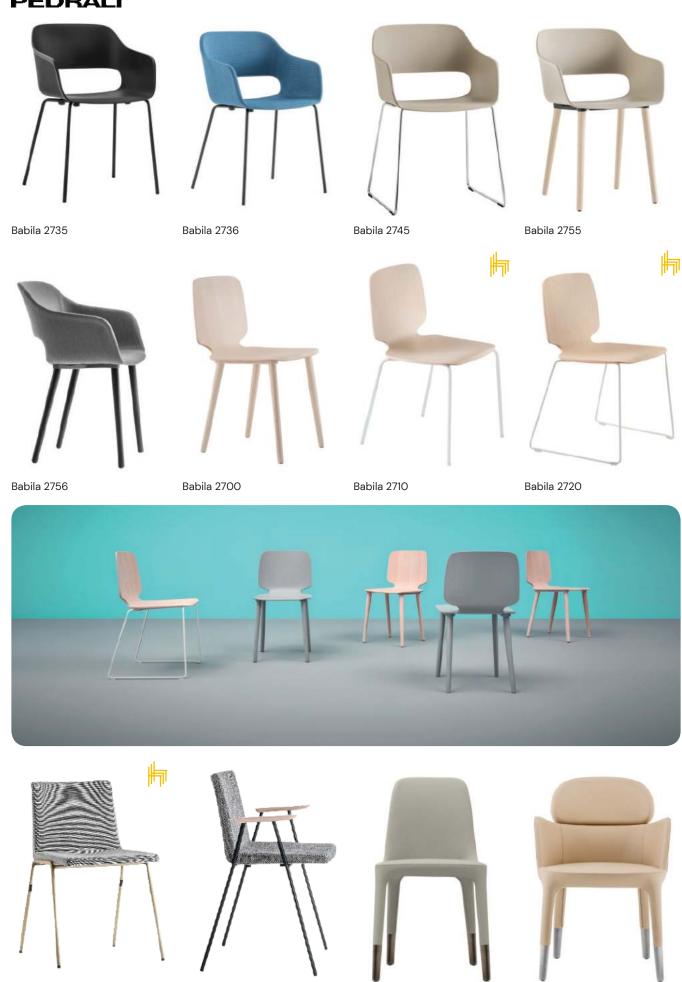

#### **PEDRALI**

Fox 3725

#### **PEDRALI**

Osaka Metal 5721

Ester 691

Osaka Metal 5722

Ester 690

# PEDRALI

Tweet 890

Tweet 897

#### Tweet 895

The Tweet collection offers a range of seating options that seamlessly blend a sleek and minimalist design with a diverse selection of frames and finishes, making it highly adaptable for contract settings. The armchair features a stackable design with a double injection molded polypropylene shell for durability, and a sturdy Ø14 mm steel tube

frame for stability. The rational and clean design of the chair's body is complemented by the wide variety of frame and finish options available, allowing for customization to suit any environment. Whether it's for a commercial space, the Tweet collection provides versatile seating solutions that combine style and functionality.