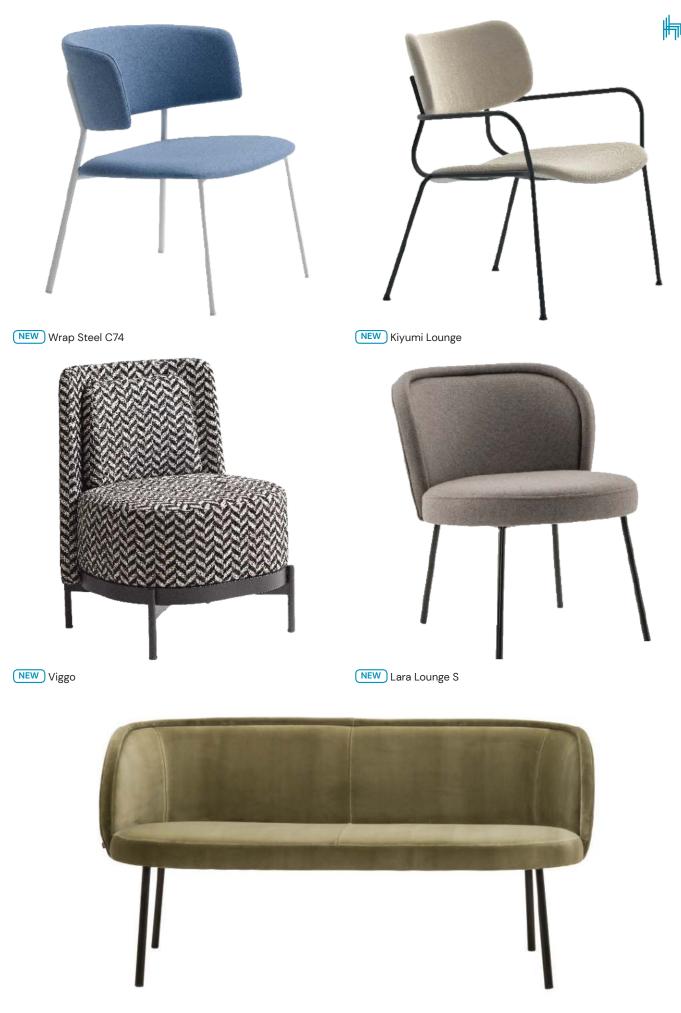

#### Wround A

The collection showcases a gentle and invigorating design that has the ability to infuse character into any space, seamlessly integrating into various modern environments. The metal frame exudes an elegant and refined support for the upholstered

seat and backrest, which boast compact and snug proportions, ensuring a comfortable seating experience. The collection's soft and fresh design elevates the aesthetics of any location.

NEW Wrap Steel A

NEW Wrap Steel S

NEW Wrap A-C60

NEW Wrap A-C61

**NEW** Eternity

NEW Wrap S-C63

NEW Wround S