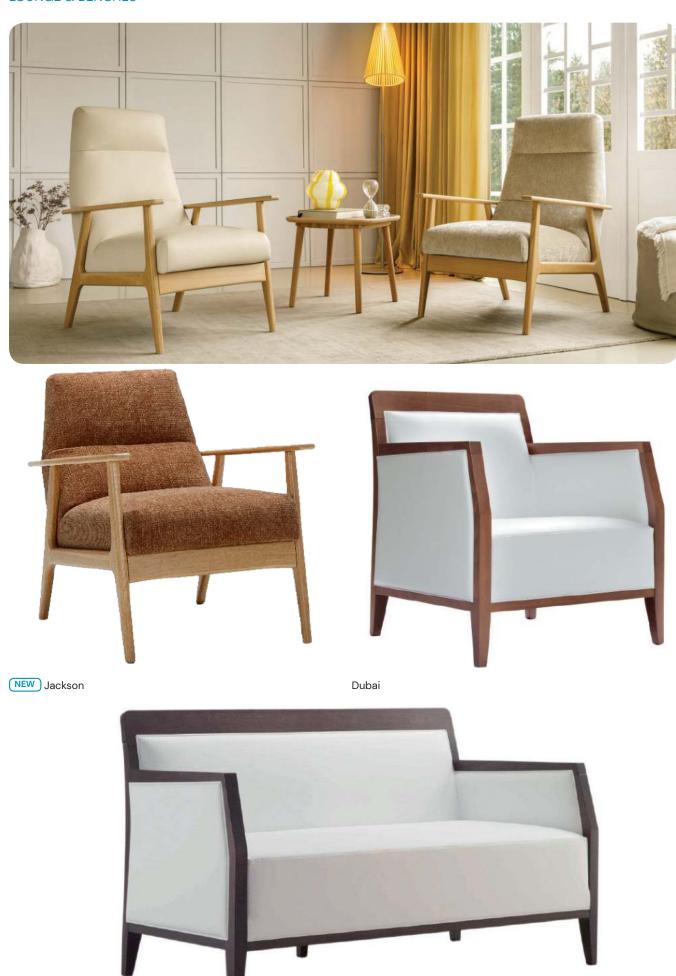

# Myra 657

Presenting a four-leg armchair with a wooden frame and an upholstered shell in fabric. It is also available with polyurethane-injected foam, meeting the UK fire regulations for added safety and compliance.

# Myra 655

### Lounge Metal

Introducing our 4-leg lounge chair, a sleek combination of style and comfort. Its steel frame ensures durability, while the upholstered fabric shell offers a luxurious feel. Compliant with UK fire regulations, it is available with polyurethane-injected foam for added safety. Enhance your space with this modern and inviting lounge chair that effortlessly balances aesthetics and functionality.