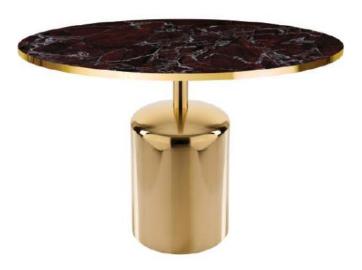

# Clessidra Table

Sturdy circular table featuring a solid or dualtoned metal base, also offered in a wooden version. Choose from a Crystalceramic, marble, or wooden top to complete the ensemble. Customization is key, and that's why you have the option to choose from different dimensions, allowing you to tailor the table to your specific needs and the layout of your space.