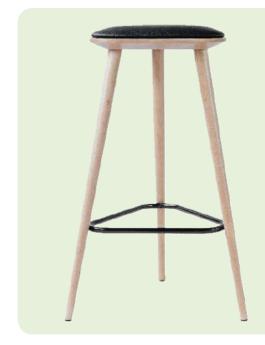

### Lina 2855

This barstool is designed to furnish environments with an original and modern stylishness. Barstool with frame in steel. The seat and back can be upholstered in fabric or in eco-leather. This product is available in different colors.