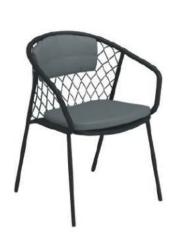

## Sway

Sway is a stylish armchair featuring a sturdy three-leg steel frame for a sleek, modern look. The seat and back are tastefully upholstered in fabric, providing a comfortable and understated elegance. There are numerous customization options through its finishes and bases, allowing you to adapt it to various environments.