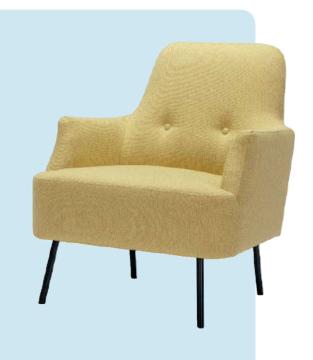

# Candy S

One of the standout features of this collection is the wide horizon of materials, colors, and finishes available. From sumptuous velvet upholstery to warm wood tones to bold color options, the versatility of this collection allows you to create a truly original and customized look for your establishment. Whether you are aiming for a classic and timeless ambiance or a contemporary and avant-garde atmosphere, this collection has options to suit your unique design vision. This collection boast curvy lines and offer

soft sensations, creating a sense of comfort and style. With a plethora of personalizing options available, such as fabric colors, finishes, and more, these chairs can be tailored to suit your unique interior design . The addition of golden caps on the legs adds a touch of elegance, making them a sophisticated choice for a restaurant or cafe setting.