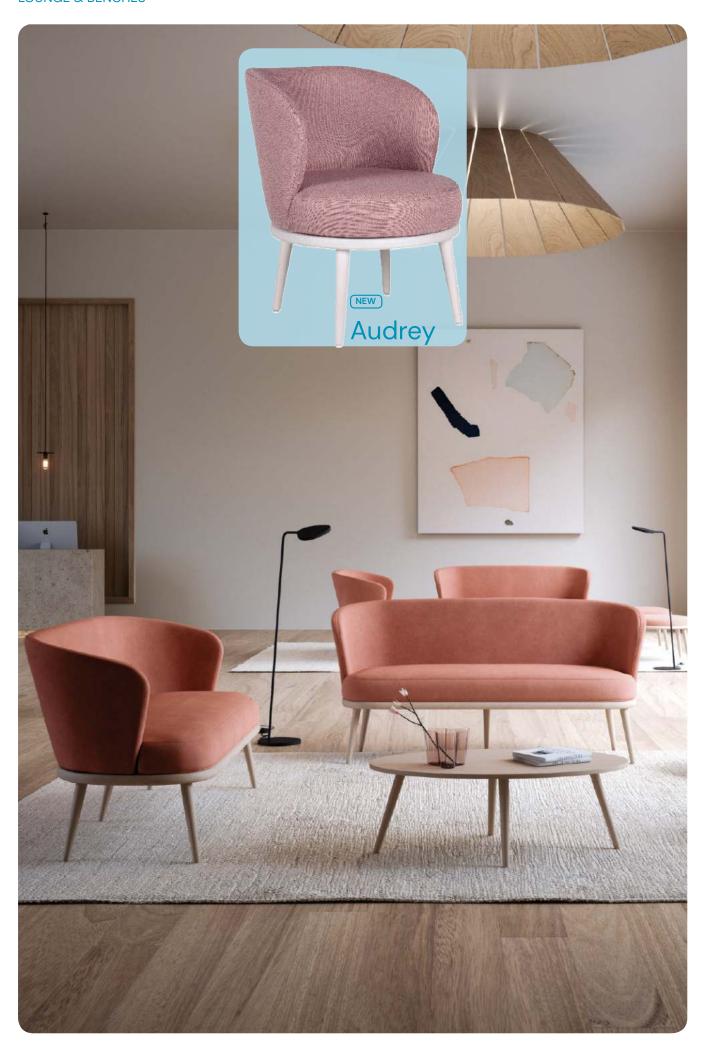

nations achievable with various fabrics and woods colors, makes it the ideal piece to seamlessly complement any space.





Nature Lounge Double





Nature Lounge

NEW Groove Lounge

#### LOUNGE & BENCHES





NEW Balt



NEW Ina



NEW Chaty 2 Seater



**NEW** Ronny







## Elephant

Presenting a seating solution that seamlessly merges the qualities of a chair with armrests and the comfort of an armchair. Crafted with a focus on comfort, it becomes an ideal companion for lengthy conversations around the table. Its distinctively friendly shape renders it suitable for a variety of settings, be it a hotel room or a conference table. The promise of comfort lies in its minimalist, rounded form. This armchair embodies a coherent and robust design, destined to withstand the test of time.







NEW Audrey Sofa



NEW Ted Sofa



NEW Ted Armchair











NEW Lena Lounge 3



**NEW** Ramos



NEW

## Leo Pop

Leo Pop offers a personalized touch with a vast array of high-quality fabrics and colors to choose from. Complementing its allure, there's a matching footstool, and the option to select either wooden or metal legs. This exquisite piece stands as a beautiful addition to any lounge area, combining versatility with aesthetic appeal.





### **Dove Armchair**

### Lounge Wood

If you like traditional forms with a modern look, you're in for a treat. The classic origin of this sofa manifests itself through its gentle, rounded line and the quilting on the backrest. Balanced by a light shape and high legs, the expression is one that fits right into a contemporary surrounding.