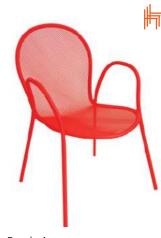

#### Yoko

The design of the collection boasts a combination of angles, curves, and geometries that naturally adapt to a variety of settings, including squared or defined spaces. The backrest of the chairs appears to be suspended, thanks to an internal fixing system

that adds a touch of visual intrigue. With a wide range of colors available, this collection is designed to envelop guests in a warm embrace, and the steel accents can either contrast or harmonize with the fabric, depending on your desired aesthetic.