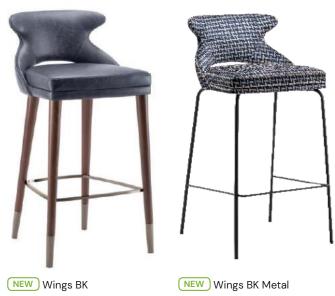

### Strike BK

Strike is a collection of smoothly shaped, wraparound chairs whose elegant lines and limited proportions make it ideal for use in contract settings. The visible metal frame outlines its characteristic profile and joins together the padded sections, traditionally upholstered in the fabrics, leathers and eco leathers featured in the catalogue or supplied by the customer, creating a comfy shell. Simple, yet at the same time sophisticated, Strike adapts discreetly to the space around it, enhancing it with never predictable combinations of upholstery and metal finishes.

### Yoko BK

The design of the collection boasts a combination of angles, curves, and geometries that naturally adapt to a variety of settings, including squared or defined spaces. The backrest of the chairs appears to be suspended, thanks to an internal fixing system that adds a touch of visual intrigue.