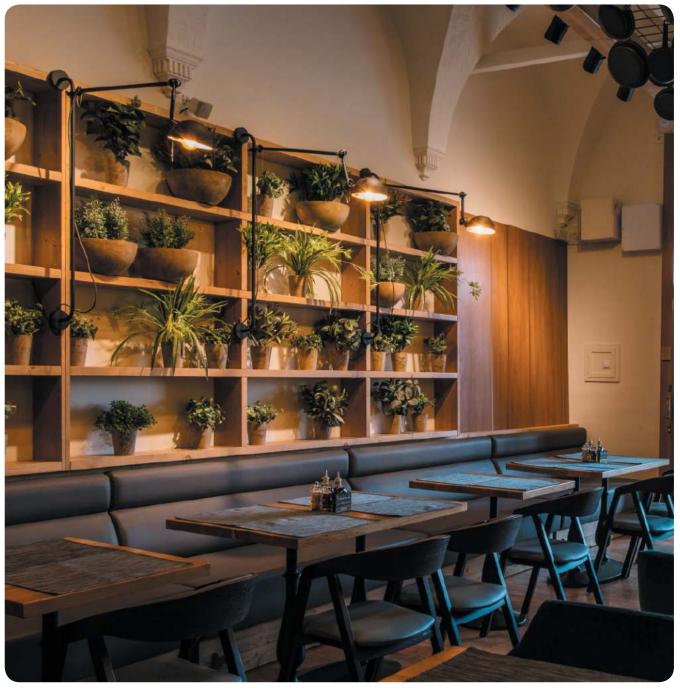

catering (HoReCa) locations. These chairs combine the timeless charm of the Windsor design with a fresh and contemporary twist, making them a unique and stylish choice for any dining or seating area. Crafted with meticulous attention to detail, this chair features a solid wood frame that is both sturdy and durable.





Grand-ma



Hans



Mandy A



Mandy S



Windsor A



Windsor S



NEW Tehoy straw



**NEW** Tehoy









## Sweden

Sweden stands out as an extraordinary chair, capturing the hearts of many and earning its place as a best-seller. Crafted from premium oak wood, this chair embodies not only

popularity but also a timeless charm that adds character to any space. Experience the allure of Sweden – a chair that transcends trends and remains a symbol of enduring elegance.









Tabby A



Tabby S



NEW Wannie S



NEW Wannie A



### Rosa

The Rosa seat features soft and smooth lines that create a subtly organic, modern, and inviting form. The combination of advanced wood bending techniques and elegant design results in a collection that exudes a sense of sophistication and friendly aesthetics. The result is a unique blend of form and function that will elevate any interior with its modern, sleek, and visually captivating presence.



# Japan S

The chair boasts wooden legs that rise upwards, creating a striking line along the back and sides. The innovative design includes a distinctive cut between the seat and back, lending it a modern and avant-garde aesthetic. The seamless integration of the

wooden legs with the rest of the chair's design adds an eleme