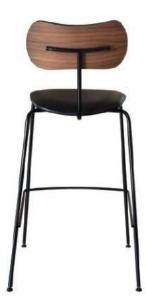

# BAR STOOLS | BARHOCKER BARKRUKKEN | TABOURETS SCAUNE DE BAR

### Lina 2855

This barstool is designed to furnish environments with an original and modern stylishness. Barstool with frame in steel. The seat and back can be upholstered in fabric or in eco-leather. This product is available in different colors.