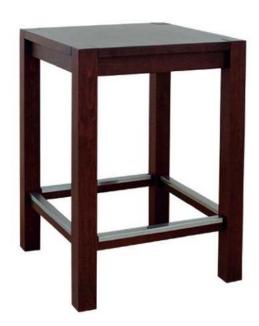

# Favoriet High

Favoriet stands tall as a high folding table. If you're in search of the ideal folding table, our selection provides the solution. Noteworthy among the features of our folding tables is their portability; each folding table comes with its own accompanying transport cart, simplifying storage and transportation effortlessly.