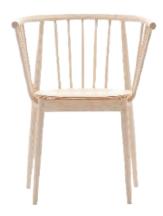

#### Kasia

Introducing the modern reinterpretation of the classic Windsor chair, perfect for use in hospitality and catering (HoReCa) locations. These chairs combine the timeless charm of the Windsor design with a fresh and contemporary twist, making them a unique and stylish choice for any dining or seating area. Crafted with meticulous attention to detail, this chair features a solid wood frame that is both sturdy and durable.

Grand-ma

Hans

Mandy A

Mandy S

Windsor A

Windsor S

NEW Tehoy straw

**NEW** Tehoy