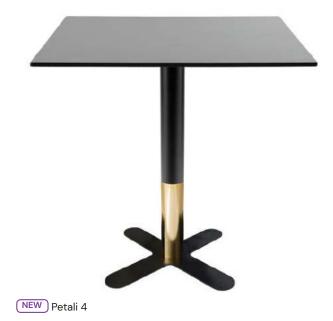

nterior aesthetics with our creatively painted cast iron table base and iron tube, bringing a touch of artistry to spaces like restaurants, pubs, coffee bars, hotels, receptions, and public areas. Redefine your design vision with these distinctive elements, adding a dynamic and vibrant flair to your chosen environment.





Capensis Bar



Botero L



NEW Petali 3



#### Fesarius Bar

Infuse your space with modern charm using our iron table base and tube with top support. Explore the fascinating allure of galvanic versions and opt for the added versatility of an iron plate for secure floor fixing. Elevate your design choices with these captivating features, transforming your setting into a captivating blend of style and functionality.









Fesarius H45

Fesarius H73

NEW Sleem BI 44







#### **PEDRALI**

#### **PEDRALI**







Quadra 4574

Inox 4421

Inox 4424





T Table

T Table

SB Table



#### Clox Fold

Introducing the Clox table base – a fusion of practicality and style with its innovative folding mechanism. Crafted from pregalvanized steel and adorned with a sleek polyester coating, this base brings a contemporary edge to your space. Enjoy added convenience with adjustable feet, ensuring stability and adaptability to any setting. Redefine your tablescape with the dynamic versatility of the Clox table base.



#### Inox 4440

Inox 4440 presents a table base that combines simplicity and functionality, characterized by a versatile geometry that adapts seamlessly to various contexts. The table base features a sand-blasted castiron square central base, compleme