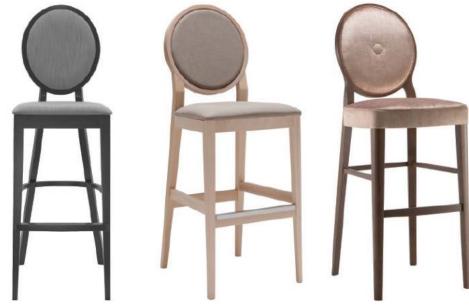

### Yoko BK

The design of the collection boasts a combination of angles, curves, and geometries that naturally adapt to a variety of settings, including squared or defined spaces. The backrest of the chairs appears to be suspended, thanks to an internal fixing system that adds a touch of visual intrigue.