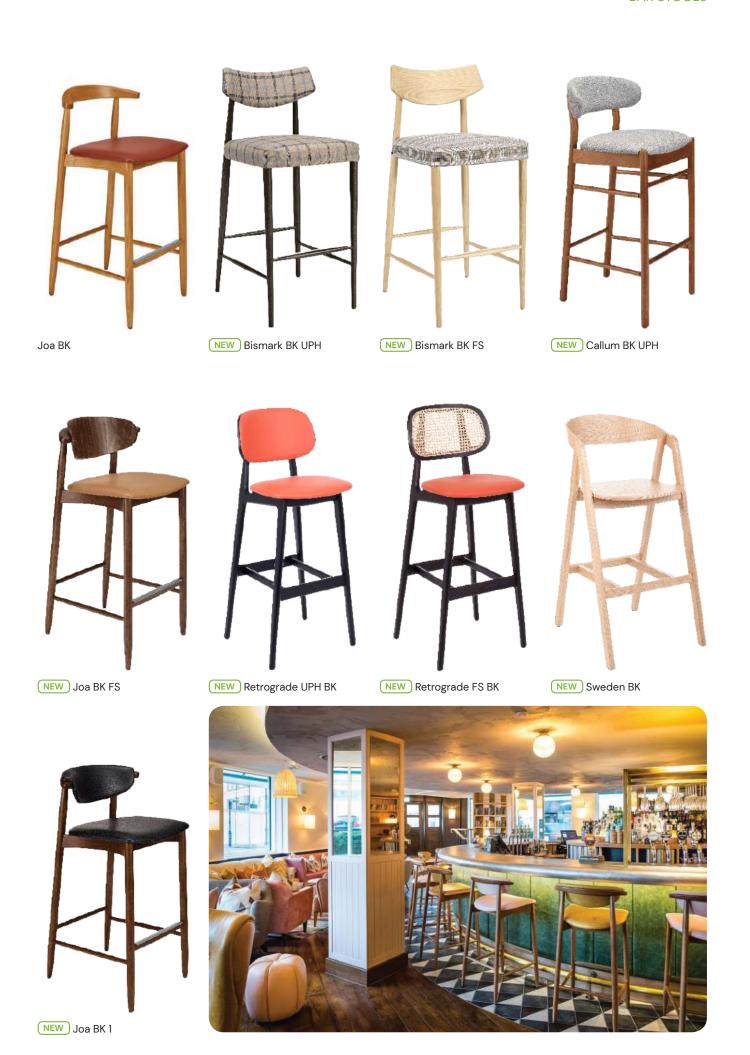

# BAR STOOLS | BARHOCKER BARKRUKKEN | TABOURETS SCAUNE DE BAR

### Arki Stool

Arki-Stool joins Arki collection which reviews the industrial look in a functional way. A barstool with solid oak seat and legs, swivel and with gas lift device, to easily change the height. A steel footrest on the legs creates a nice contrast to the naturalness of the wood.

# Tripod H78

The Tripod collection is designed with attention to details, subtly referring to retro aesthetics, thanks to the unusual triangular shape of the seat and stools. Tripod is a comfortable, attractive, and functionally diverse family of wooden seating furniture. The variation of stool heights can be used in various public interiors, such as restaurants, cafes and bars.

### Yoto BK

Yoto is a collection that features a comfortable seat and backrest. The variability in customization options adds a playful touch, with the seat available in a solid color and the back showcasing diverse patterns, or vice versa. This adaptability makes it suitable for a range of environments, from restaurants and bars to various hospitality interiors.

### Lush BK

Contemporary collection with simple and elegant shapes, it provides a feeling of comfort and warmth. Its metallic structure highlights the harmony between upholstery and metal. A contemporary piece with simple, elegant and comfortable shapes, thus enabling the creation of the most diverse environments.