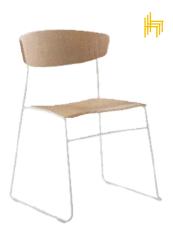

#### Wolf MP UPH

Introducing a stunning collection of metal frame chairs, designed to elevate the ambiance of any hospitality environment with their sleek and modern aesthetic. Crafted with precision and attention to detail, these chairs boast a sturdy metal frame that not only adds durability but also exudes a sense of contemporary elegance. Designed with practicality in mind, these chairs are easy to stack and storage.

What sets these metal frame chairs apart is their incredible versatility and adaptability. With their sleek and minimalist design, they seamlessly blend into a wide range of hospitality environments, from trendy cafes to upscale restaurants, and everything in between. These chairs are not only visually appealing but also highly functional, with comfortable seating and ergonomic design that ensures maximum comfort for your guests.