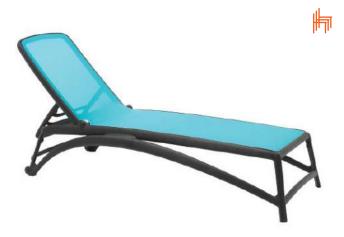

Province Sofa

Province High table





Meticulously crafted, this ensemble showcases a precise blend of elegance and functionality. The aluminum structure harmoniously integrates with polyolefin rope covering, creating a sophisticated and durable set. The modular design allows you to customize your outdoor space with options like a comfortable two-seater sofa, two inviting armchairs,

or a corner sofa, complemented by a stylish coffee table featuring an aluminum top. Luxuriate in the comfort of cushions made from high-quality acrylic fabric, designed not only for a touch of opulence but also to withstand the elements with their water-resistant rubber construction.





NEW Sonya Corner



**NEW** Muses Set



NEW Mayes Set



NEW Charlie Sofa

NEW Endia Daybed





Foster 1



Foster 2



Atlantico A



#### Leny

A double sunbed featuring a painted aluminum frame, a water-resistant nautical eco-leather mattress, a reclining backrest with five adjustable positions, and a customizable curtain.







NEW Bink

Atlantico A



Dora Sofa





NEW Round Picnic Table



NEW Rian Picnic Table









Round Table

Round Coffee Table

Pop low table



Round RCT Table



Round SQ Table









Darwin 849 Darwin Darwin Darwin 848



Darwin 526



Darwin Counter Table



Darwin Fam





Nova Table 890



Nova Table 891



Nova Table 892



Nova Table 893



Nova Table 854



Nova Table 857



Nova Table 858



Nova Table 859















#### **PEDRALI**







Concrete 855 H110



Concrete 855



NEW Caementum Set



Arki Base ARK3



Arki Base ARK4



#### PEDRALI



Ikon 863 I