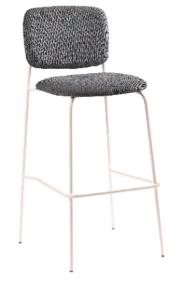

ement various interior styles, making them a versatile choice for a wide range of hospitality settings.





NEW Dalia SG TS









NEW Calla S75 M TS



NEW Lea SG TS













NEW Calla S75 LR TS







### Strike BK

Strike is a collection of smoothly shaped, wraparound chairs whose elegant lines and limited proportions make it ideal for use in contract settings. The visible metal frame outlines its characteristic profile and joins together the padded sections, traditionally upholstered in the fabrics, leathers and eco leathers featured in the catalogue or supplied by the customer, creating a comfy shell. Simple, yet at the same time sophisticated, Strike adapts discreetly to the space around it, enhancing it with never predictable combinations of upholstery and metal finishes.







Latvia BK

NEW Tiffany S BK

NEW Tiffany A BK

Linus BK







NEW

# Nuta Light BK

The stool featured in the Nuta Light Collection presents a contemporary and comfortable seating option, ideal for subtly furnishing commercial and hospitality settings. With its practical backrest, lightweight construction, and easy handling, this product ensures straightforward use and utmost reliability.







# Wrap BK C64

Capable of transforming a room, a venue, a restaurant, a café through the softness of its fabric, faux or leather upholstery and through its colour. The show-wood back version adds a touch of class for especially swish interiors, whilst highlighting the embrace of the wrap-around design.













Malmo 246

Malmo 242

### Malmo 236

The Malmo barstool elicits a sense of warm