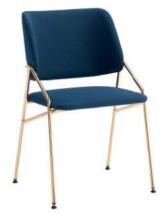

#### Yoko

The design of the collection boasts a combination of angles, curves, and geometries that naturally adapt to a variety of settings, including squared or defined spaces. The backrest of the chairs appears to be suspended, thanks to an internal fixing system

that adds a touch of visual intrigue. With a wide range of colors available, this collection is designed to envelop guests in a warm embrace, and the steel accents can either contrast or harmonize with the fabric, depending on your desired aesthetic.