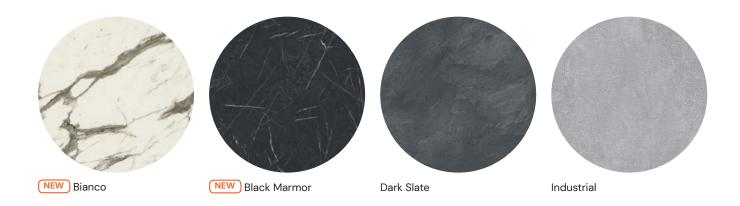

i Table Base



Frasca Table Base



Break Table Base





#### Royale Exterior Compact Table Top

Laminated
12 mm thickness
Standard sizes: 70x70 cm/ 120x70 cm
Also available on different sizes. Ask the sales department for availability.





406/920XL - Copper Painted Metal



11X - Black



13 - Egg White





461 - Veneto



642X - Canyon Monument Oak



654X - Vento Marble



459 - Lancelot Oak



669X - Maremma



671X - Grey Caspio



930XL- Cosmic Nero



658X - Tabo Slate



## Bistro Table Top with Brass Ring







Fez Blue Infinity Brown





Kalima Red Kapea





Liam Gold



Triana

#### Comora Line Table Tops

Laminated 12 mm thickness

## Monochrome designs



Black Pure White

#### Wood designs



#### Comora Line Table Tops

Laminated 12 mm thickness



## Stone designs



## Graphic designs



**Brushed Silver** 

Customize your own top by placing a logo!







# VARIOUS | VERSCHIEDENES DIVERSEN | DIVERSES | DIVERSE



#### Dividing Wall 2

Elevate your location with our custom Dividing Walls, a bespoke solution for creating distinct sections in style. Meticulously crafted, this customizable piece adds sophistication to any interior. Tailor it to your unique design preferences, choosing from a range of wood finishes and styles. The versatility of this dividing wall allows for seamless integration into diverse settings, optimizing the functionality of your space. Enhance privacy for intimate dining or designate areas for special events effortlessly. Price available on request.







Dividing Wall 1



**Cutlery Cabinet** 



Cutlery Cabinet 1



Cutlery