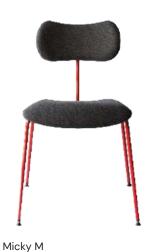

ighly functional, with comfortable seating and ergonomic design that ensures maximum comfort for your guests.





# Myra 657

Presenting a four-leg armchair with a wooden frame and an upholstered shell in fabric. It is also available with polyurethane-injected foam, meeting the UK fire regulations for added safety and compliance.





Myra 653



Myra 652



Doll 559



Doll 551



Doll 552



Fabian



Ring 670

Ring 671

#### Masters chair

The Masters chair pays homage to three iconic chairs, skillfully reimagined by Starck's creative brilliance. It elegantly blends the distinct silhouettes of Arne

Jacobsen's "Serie 7," Eero Saarinen's "Tulip Armchair," and Charles Eames' "Eiffel Chair" into a harmonious hybrid, resulting in a captivating fusion of original and appealing styles.





























Dalia PB M Q TS



NEW Sonny S M TS Q



NEW Sonny P Q



NEW Sonny PB Q



Dalia S M Q TS



NEW



Lea S M TS

# Suite P L CU











Lea P M TS







NEW Holly S



Candy A



Strike



# Candy S

One of the standout features of this collection is the wide horizon of materials, colors, and finishes available. From sumptuous velvet upholstery to warm wood tones to bold color options, the versatility of this collection allows you to create a truly original and customized look for your establishment. Whether you are aiming for a classic and timeless ambiance or a contemporary and avant-garde atmosphere, this collection has options to suit your unique design vision. This collection boast curvy lines and offer

soft sensations, creating a sense of comfort and styl