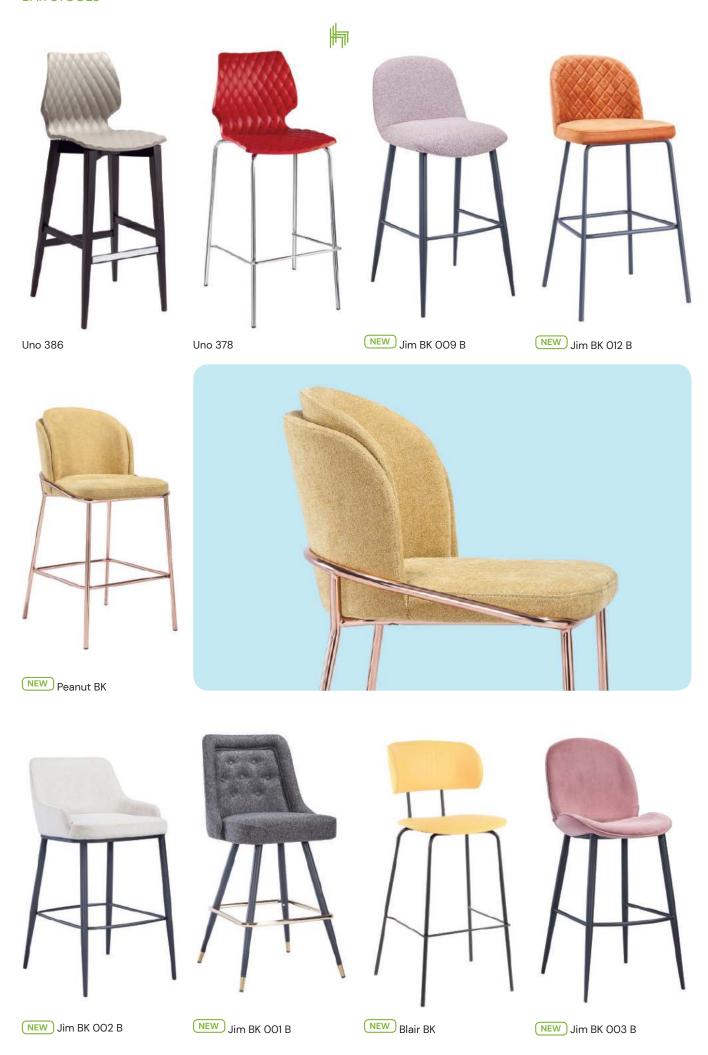

# BAR STOOLS | BARHOCKER BARKRUKKEN | TABOURETS SCAUNE DE BAR

# Candy BK

One of the standout features of this collection is the wide horizon of materials, colors, and finishes available. From sumptuous velvet upholstery to warm wood tones to bold color options, the versatility of this collection allows you to create a truly original and customized look for your establishment. Whether you are aiming for a classic and timeless ambiance or a contemporary and avant–garde atmosphere, this collection has options to suit your unique design vision. sensations, creating a sense of comfort and style.

### Lina 2855

This barstool is designed to furnish environments with an original and modern stylishness. Barstool with frame in steel. The seat and back can be upholstered in fabric or in eco-leather. This product is available in different colors.

### Lea H75 M TS

With basic lines and balanced shapes, the elements in this collection exude a sense of understated elegance. The clean and minimalist design language allows these pieces to effortlessly complement various interior styles, making them a versatile choice for a wide range of hospitality settings.

### Strike BK

Strike is a collection of smoothly shaped, wraparound chairs whose elegant lines and limited proportions make it ideal for use in contract settings. The visible metal frame outlines its characteristic profile and joins together the padded sections, traditionally upholstered in the fabrics, leathers and eco leathers featured in the catalogue or supplied by the customer, creating a comfy shell. Simple, yet at the same time sophisticated, Strike adapts discreetly to the space around it, enhancing it with never predictable combinations of upholstery and metal finishes.