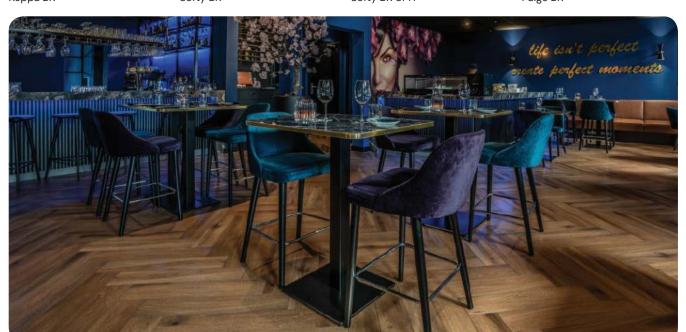

r

With soft, sinuous lines, this model is captivating, discreetly inviting you to sit down. In this design, different materials were used, which resulted in a diverse collection with an image and design of refinement. Coffee conveys a strong personality, while also being versatile enough to be integrated into any interior design, regardless of the style.













Ginger 2127 Ginger 2127 Straw Linea BK













### Keppa BK Golden Caps

Keppa BK Golden Caps is part of our Keppa collection. The form of the back is designed to reach the maximum seating comfort and in the same time to keep the modern style of the product. The barstool is made of wooden round legs, strengthened with metal frame. Keppa BK Golden Caps is an elegant barstool, strongly recommended for contract use.























Doris BK Meda BK \*Sofia BK













Izabella BK HR



Belinda BK



Breda BK



# LOUNGE & BENCHES LOUNGE, SOFAS & SITZBÄNKE LOUNGE-EN BANKEN FAUTEUILS, SALONS & BANCS CANAPELE, FOTOLII ŞI BANCHETE

Products are available in a variety of fabrics and colors.

Ask the sales department for more info.





# Jolly

### Lounge

The Jolly collection comprises a series of armchairs and sofas that delve into a realm of unique and inviting sensations. Ideal for boutique hotel lounges and upscale cocktail bars, the Jolly lounge seamlessly combines comfort with style. The solid wooden legs are accentuated by fashionable metal slipper cups, offered in various finishes.



NEW Jolly Sofa Charly



Candy Sofa Candy Lounge Wood







Devon Armchair

NEW Holly Lounge



Camelia Sofa