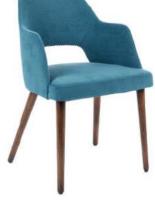

### Strike BK

Strike is a collection of smoothly shaped, wraparound chairs whose elegant lines and limited proportions make it ideal for use in contract settings. The visible metal frame outlines its characteristic profile and joins together the padded sections, traditionally upholstered in the fabrics, leathers and eco leathers featured in the catalogue or supplied by the customer, creating a comfy shell. Simple, yet at the same time sophisticated, Strike adapts discreetly to the space around it, enhancing it with never predictable combinations of upholstery and metal finishes.