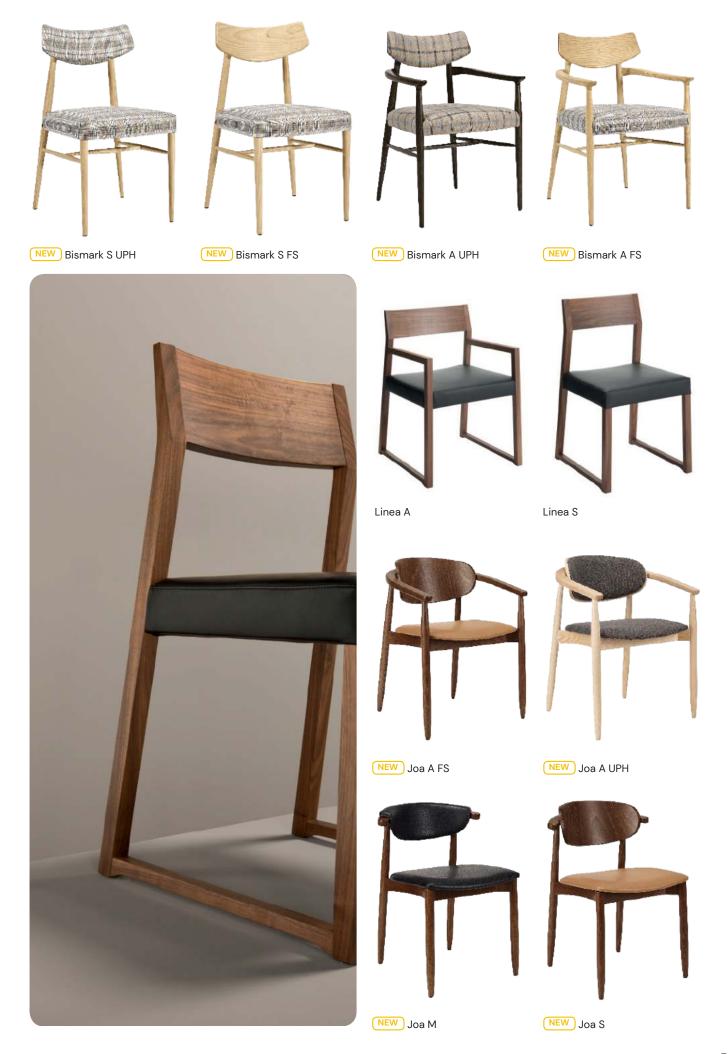

#### Yoko

The design of the collection boasts a combination of angles, curves, and geometries that naturally adapt to a variety of settings, including squared or defined spaces. The backrest of the chairs appears to be suspended, thanks to an internal fixing system

that adds a touch of visual intrigue. With a wide range of colors available, this collection is designed to envelop guests in a warm embrace, and the steel accents can either contrast or harmonize with the fabric, depending on your desired aesthetic.

NEW Yoko S

NEW Yoko A

Silk A

Silk S

Poppy S Linus S

Kavi A Kavi S

NEW Wolf M

NEW Wolf M UPH

NEW Wolf MP

NEW Wolf M FS

#### Wolf MP UPH

Introducing a stunning collection of metal frame chairs, designed to elevate the ambiance of any hospitality environment with their sleek and modern aesthetic. Crafted with precision and attention to detail, these chairs boast a sturdy metal frame that not only adds durability but also exudes a sense of contemporary elegance. Designed with practicality in mind, these chairs are easy to stack and storage.

What sets these metal frame chairs apart is their incredible versatility and adaptability. With their sleek and minimalist design, they seamlessly blend into a wide range of hospitality environments, from trendy cafes to upscale restaurants, and everything in between. These chairs are not only visually appealing but also highly functional, with comfortable seating and ergonomic design that ensures maximum comfort for your guests.

# Myra 657

Presenting a four-leg armchair with a wooden frame and an upholstered shell in fabric. It is also available with polyurethane-injected foam, meeting the UK fire regulations for added safety and compliance.

Myra 653

Myra 652

Doll 559

Doll 551

Doll 552

Fabian

Ring 670

Ring 671

#### Masters chair

The Masters chair pays homage to three iconic chairs, skillfully reimagined by Starck's creative brilliance. It elegantly blends the distinct silhouettes of Arne

Jacobsen's "Serie 7," Eero Saarinen's "Tulip Armchair," and Charles Eames' "Eiffel Chair" into a harmonious hybrid, resulting in a captivating fusion of original and appealing styles.