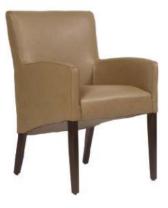

# Myra 657

Presenting a four-leg armchair with a wooden frame and an upholstered shell in fabric. It is also available with polyurethane-injected foam, meeting the UK fire regulations for added safety and compliance.