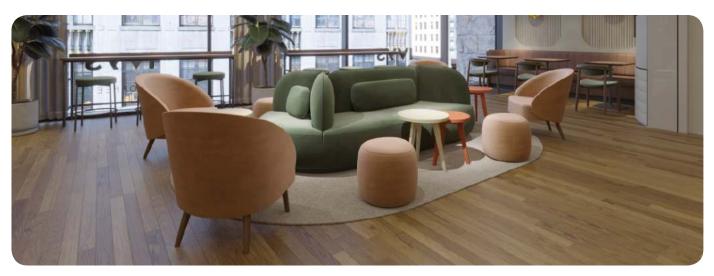

# LOUNGE & BENCHES LOUNGE, SOFAS & SITZBÄNKE LOUNGE-EN BANKEN FAUTEUILS, SALONS & BANCS CANAPELE, FOTOLII ŞI BANCHETE

Products are available in a variety of fabrics and colors.

Ask the sales department for more info.

### Lounge

The Jolly collection comprises a series of armchairs and sofas that delve into a realm of unique and inviting sensations. Ideal for boutique hotel lounges and upscale cocktail bars, the Jolly lounge seamlessly combines comfort with style. The solid wooden legs are accentuated by fashionable metal slipper cups, offered in various finishes.