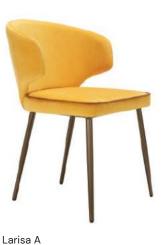

## Sway

Sway is a stylish armchair featuring a sturdy three-leg steel frame for a sleek, modern look. The seat and back are tastefully upholstered in fabric, providing a comfortable and understated elegance. There are numerous customization options through its finishes and bases, allowing you to adapt it to various environments.

NEW Sway P

NEW Peanut