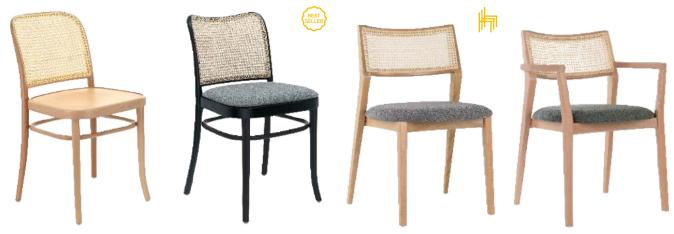

# Bohemian chair design

Introducing our latest trendsetting collection of cane and wicker-look chairs, featuring braided cord details that are perfect for HORECA (Hotel/Restaurant/Cafe) locations. These chairs are inspired by the timeless beauty of natural materials and incorporate the latest design trends to create a unique and eye-catching look. The cane and wicker-look chairs are crafted with attention to detail, mimicking the organic texture and warmth of natural materials while offering durability and ease of maintenance. The braided cord details add a modern twist, creating a harmonious blend of tradi-

tional and contemporary styles. These chairs are not just visually appealing but also comfortable, providing a cozy and inviting seating experience for your guests. Whether you're aiming for a boho-chic vibe or simply looking to add a touch of natural beauty and eclectic flair to your HORECA location, our cane, wicker-look, and braided cord chairs are the perfect choice. Embrace the bohemian trend with these unique and captivating chairs that are sure to elevate the ambiance of your space and create a memorable dining experience for your guests.

Coffee Wicker

NEW Manya 2A Cane

Beneton FS

NEW Sion

NEW Coffee Cord

Beneton W