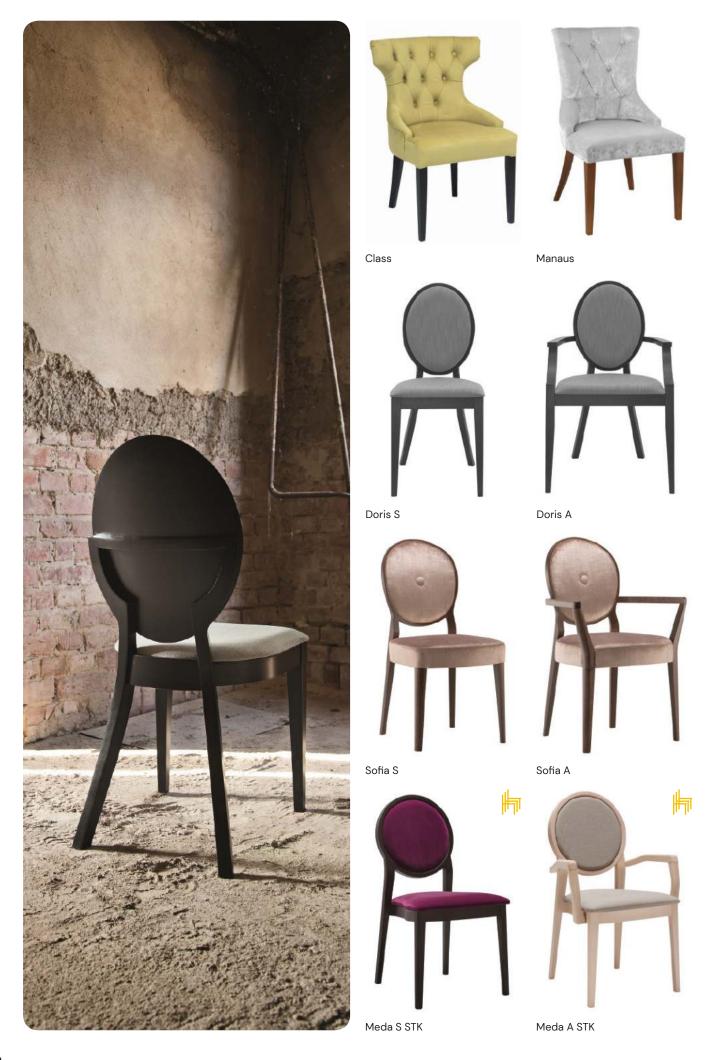

# CHAIRS | STÜHLE | STOELEN | CHAISES | SCAUNE

Products are available in a variety of fabrics and colors.

Ask the sales department for more info.