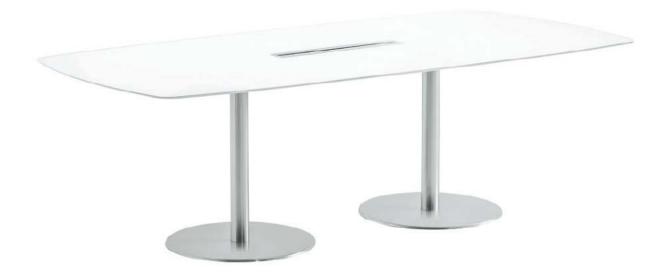

# Clessidra Table

Sturdy circular table featuring a solid or dualtoned metal base, also offered in a wooden version. Choose from a Crystalceramic, marble, or wooden top to complete the ensemble. Customization is key, and that's why you have the option to choose from different dimensions, allowing you to tailor the table to your specific needs and the layout of your space.