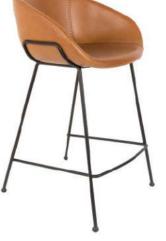

ditional charm. Design elements manifest in their unadulterated form, thicker at the joints and naturally tapered, providing an essence of lightness and elegance.









Babila 2702



Babila 2706



Osaka 5717



### **PEDRALI**









### Yoko BK

The design of the collection boasts a combination of angles, curves, and geometries that naturally adapt to a variety of settings, including squared or defined spaces. The backrest of the chairs appears to be suspended, thanks to an internal fixing system that adds a touch of visual intrigue.





Micky BK



Micky M BK (Wooden Back)







# Franky Bar Stool Brown

The fusion of decorative stitching on the vintage shell, along with the clean lines of the base, imparts a distinctly contemporary design to both the chair and barstool.











Feston Bar Stool



NEW Miro BK

Suzanne BK 3





NEW Tobias BK

NEW Tobias Stool

NEW Tobias BK



Suzanne BK 2



Suzanne BK 4





### **PEDRALI**

### Arki Stool

Arki-Stool joins Arki collection which reviews the industrial look in a functional way. A barstool with solid oak seat and legs, swivel and with gas lift device, to easily change the height. A steel footrest on the legs creates a nice contrast to the naturalness of the wood.











Lucas BK 65 UPH



Lucas 75



W 607







# Tripod H78

The Tripod collection is designed with attention to details, subtly referring to retro aesthetics, thanks to the unusual triangular shape of the seat and stools. Tripod is a comfortable, attractive, and functionally diverse family of wooden seating furniture. The variation of stool