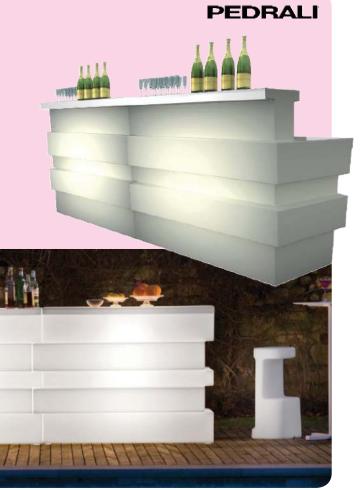

es of the Iceberg have a double pentagon shape and allow to create endless combinations. A lighting kit, an upper methacrylate top and steel inner shelves are available as optional/accessories.



## **Tetris TTS**

Designed to be used both indoors and outdoors, Tetris is a bar counter made in high-density roto-moulded polyethylene. Upper and lower stainless steel tops are available as optional/accessories, providing durability and customization. Its versatile design effortlessly adapts to various environments, creating a dynamic focal point in both interior and exterior spaces. Tetris not only enhances the aesthetics of your venue but also offers practicality with its resilient materials and optional stainless steel tops, making it an ideal choice for a stylish and durable bar solution.



PEDRALI

## Oblique

Oblique is a bar counter, with sharp and converging lines, that features an oblique front side allowing the user to approach. Linear module made in high-density roto-moulded polyethylene with adjustable feet to ensure a perfect horizontal alignment. Upper and lower methacrylate top, three steel inner shelves and internal lighting kit are available as optional/accessories.



#### **PEDRALI**

## Kado

A seat that turns into a vase. A vase that is also a luminous object. A versatile and modern space divider. Made with rotational moulding polyethylene with matt finish, Kado is characterized by a minimalist design. Shock resistant and weatherproof. Height 600 mm. An upholstered cushion for outdoor use, a lighting kit, a flooring fixing kit and a steel handling trolley a