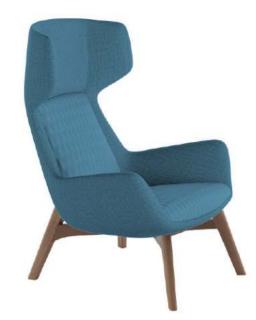

## Hype R7

Hype is an exquisite armchair distinguished by its beautifully rounded and sinuous lines, offering a canvas for customization with a myriad of fabrics and colors, including striking contrasts. This versatile piece isn't just a seat; it's an expression of individual style and taste. Its unique design makes it a perfect addition to the sophisticated settings of hotels, where it adds a touch of refined comfort, or within the professional ambiance of an office, where it seamlessly combines aesthetic appeal with functionality.