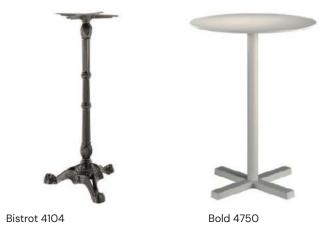

Arki Base ARK4

Ypsilon 4797

Easy 4781 Bold 4758

Sceptre LIB 46 Sceptre LIB 84-2 Sceptre LIB 60