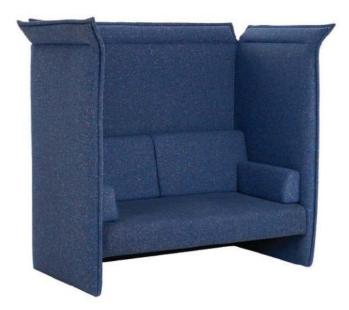

# LOUNGE & BENCHES LOUNGE, SOFAS & SITZBÄNKE LOUNGE-EN BANKEN FAUTEUILS, SALONS & BANCS CANAPELE, FOTOLII ŞI BANCHETE

Products are available in a variety of fabrics and colors.

Ask the sales department for more info.

### Lounge

The Jolly collection comprises a series of armchairs and sofas that delve into a realm of unique and inviting sensations. Ideal for boutique hotel lounges and upscale cocktail bars, the Jolly lounge seamlessly combines comfort with style. The solid wooden legs are accentuated by fashionable metal slipper cups, offered in various finishes.