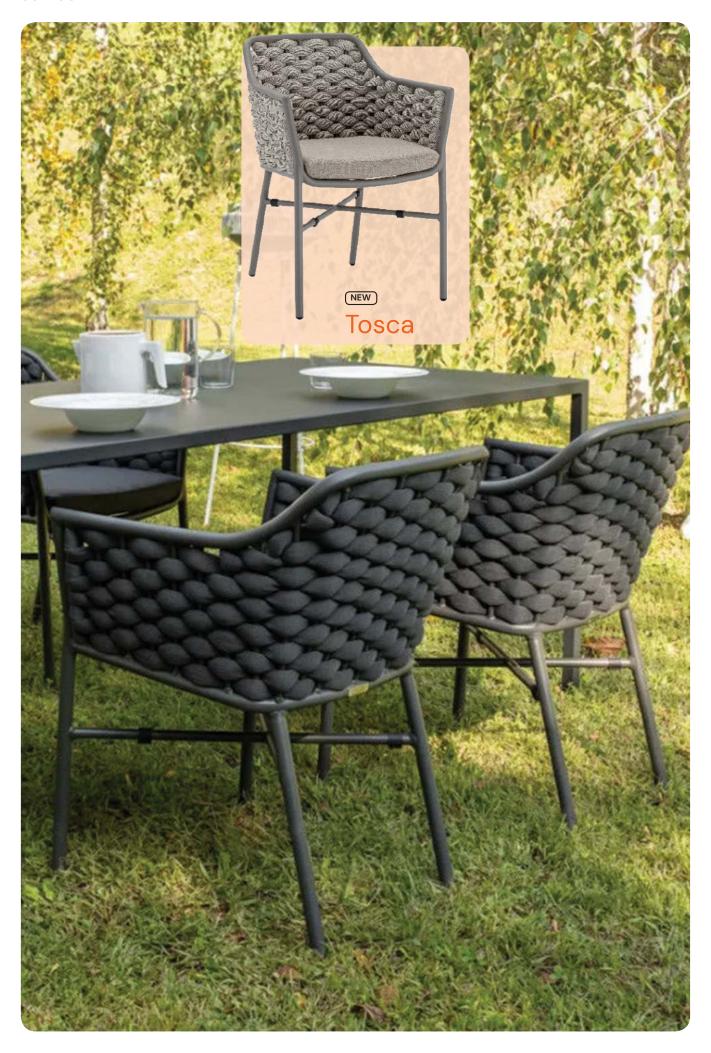

BK







#### NEW

#### Nikita

The chair's frame is expertly powdercoated, ensuring resilience against the elements, while the seat is adorned with intricately woven aluminum rope for a touch of elegance. With its enduring durability and captivating trendy aesthetic, Nikita is a perfect choice for various hospitality settings, seamlessly blending style and longevity to enhance outdoor spaces.





















NEW Burl Lounge









Boro Yogo A

Yogo S

Tone

(NEW)

## Selena

Introducing the stunning Selena outdoor chair, a remarkable addition to any setting. Constructed with a robust aluminum frame, expertly powder-coated for enduring strength, and complemented by a seat adorned with elegant rattan,















NEW Bertha A







Mond A

Mond S

Diamond BK

Jewel BK

Heerlen







NEW

#### Folio

Folio stands as an outdoor relaxation armchair crafted from fiberglass resin, featuring a perforated square pattern and a matte finish. The chair's design seamlessly connects an embracing back to a generously lowered seat, forming a

singular and refined structural embrace. It offers two comfortable reclining positions, adding to its allure as a harmonious and inviting piece for outdoor leisure.













### Twins 3 Seat Sofa

The Twins collection encompasses two twin variations: one crafted entirely from teak and the other showcasing an intriguing material fusion of teak and aluminum. This juxtaposition reflects a perfect synthesis of the designer's expertise and craftsmanship. Comprising seats, tables, and sofas, the collection transcends the

distinctions betw