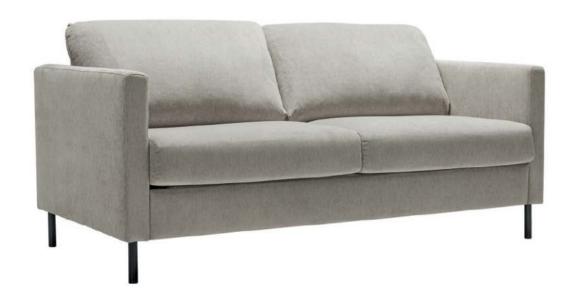

# Myra 655

### Lounge Metal

Introducing our 4-leg lounge chair, a sleek combination of style and comfort. Its steel frame ensures durability, while the upholstered fabric shell offers a luxurious feel. Compliant with UK fire regulations, it is available with polyurethane-injected foam for added safety. Enhance your space with this modern and inviting lounge chair that effortlessly balances aesthetics and functionality.