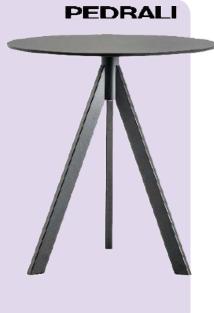

### Arki base ARK3

Arki-Base presents a collection of tables exuding an industrial aesthetic. The table features three steel tube legs in a rectangular section that converge at the center of the tabletop, reminiscent of the trestles used by blacksmiths. It is offered with tops of various sizes and finishes to suit your preferences.

Arki Base ARK4

Ypsilon 4797

Easy 4781 Bold 4758

Sceptre LIB 46 Sceptre LIB 84-2 Sceptre LIB 60