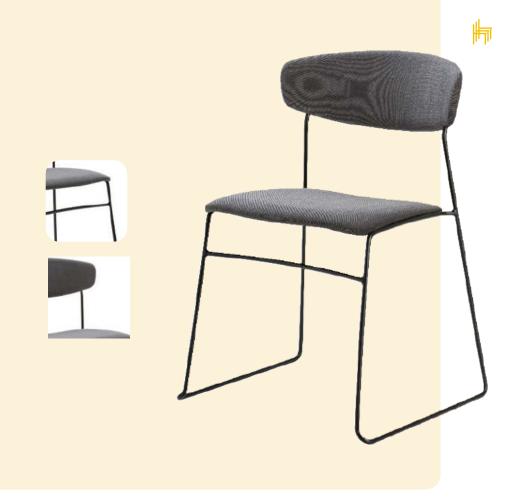

## Sway

Sway is a stylish armchair featuring a sturdy three-leg steel frame for a sleek, modern look. The seat and back are tastefully upholstered in fabric, providing a comfortable and understated elegance. There are numerous customization options through its finishes and bases, allowing you to adapt it to various environments.

NEW Sway P

NEW Peanut