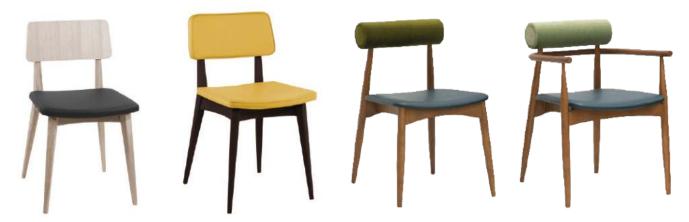

# CHAIRS | STÜHLE | STOELEN | CHAISES | SCAUNE

Products are available in a variety of fabrics and colors.

Ask the sales department for more info.