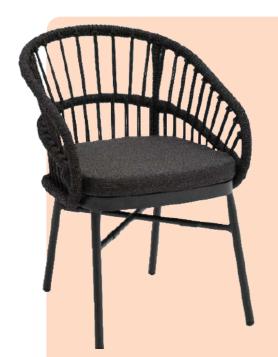

# Bohemian chair design

Introducing our latest trendsetting collection of cane and wicker-look chairs, featuring braided cord details that are perfect for HORECA (Hotel/Restaurant/Cafe) locations. These chairs are inspired by the timeless beauty of natural materials and incorporate the latest design trends to create a unique and eye-catching look. The cane and wicker-look chairs are crafted with attention to detail, mimicking the organic texture and warmth of natural materials while offering durability and ease of maintenance. The braided cord details add a modern twist, creating a harmonious blend of tradi-

tional and contemporary styles. These chairs are not just visually appealing but also comfortable, providing a cozy and inviting seating experience for your guests. Whether you're aiming for a boho-chic vibe or simply looking to add a touch of natural beauty and eclectic flair to your HORECA location, our cane, wicker-look, and braided cord chairs are the perfect choice. Embrace the bohemian trend with these unique and captivating chairs that are sure to elevate the ambiance of your space and create a memorable dining experience for your guests.

Coffee Wicker

NEW Manya 2A Cane

Beneton FS

NEW Sion

NEW Coffee Cord

Beneton W