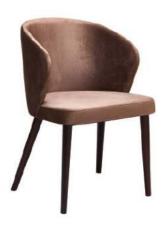

## Sway

Sway is a stylish armchair featuring a sturdy three-leg steel frame for a sleek, modern look. The seat and back are tastefully upholstered in fabric, providing a comfortable and understated elegance. There are numerous customization options through its finishes and bases, allowing you to adapt it to various environments.