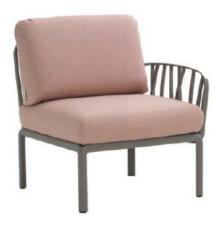

## Sequence corner

Sequence embodies a snug and modular design, offering the flexibility to craft diverse configurations using three dedicated blocks. Standard connectors are affixed on all four sides of each block, enabling the creation of a spectrum of functions, ranging from a straightforward armchair to a sprawling double-sided corner unit. The only constraint is our imagination. Every furniture piece is meticulously crafted to the customer's specific request, ensuring a personalized touch to each creation.

Sequence Middle

Sequence Ottoman

NEW Pinch Module Sofa

NEW Pena Modular Sofa

NEW Lucio Sofa

NEW Palladium Sofa

Gate Corner Module

NEW Palladium Armchair