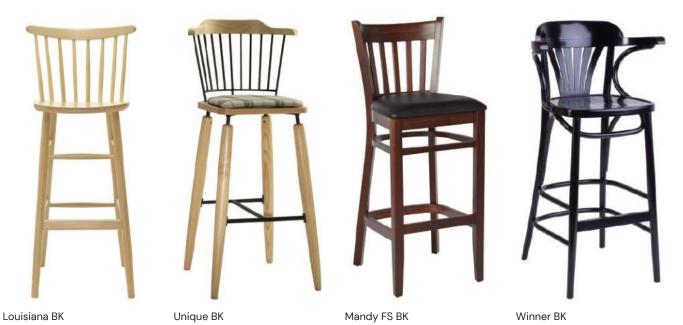

# BAR STOOLS | BARHOCKER BARKRUKKEN | TABOURETS SCAUNE DE BAR

# Unique

The Unique chair lives up to its name, featuring a solid oak wood construction with an embossed seat and a steel tube frame that can be powder coated in a wide range of RAL colors. The chair offers versatility

with the option to choose between a solid wooden seat or a seat pad for added comfort. Unique chair is a perfect choice for those seeking a statement piece that can be tailored to their individual style and space.