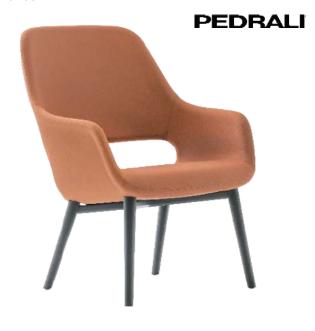

at effortlessly balances aesthetics and functionality.





NEW Star



Shine Metal Lounge



Myra 679 Myra 677







Shine Lounge LB

NEW Shine GL



### Suite Lounge

Suite lounge is a captivating blend of innovation and meticulous craftsmanship. Crafted with a lacquered ash frame, its seat and backrest come adorned with either TK hide or Tuscan hide, adding a touch of luxurious comfort. The Suite is more than just a chair; it is the culmination of years of design research, redefining the classic armchair into a modern icon. Its innovative design, coupled with precision in execution, ensures that this piece doesn't merely blend into the background—it demands attention and stands poised to become a symbol of contemporary sophistication.



NEW Selm Lounge



**PEDRALI** 



Malmo 296





Babila 2759





NEW Lotus Armchair



NEW Gill Armchair



NEW Tolly

NEW Alexa Armchair



NEW Alexa Sofa



**NEW** Bing



# Lina 2585

Lina Lounge, where comfort meets sophistication in a modular masterpiece. This ensemble not only boasts an inviting armchair but also offers an extra layer of relaxation with the optional, exceptionally comfortable pouf. Versatility is at the heart of Lina Lounge, making it the perfect addition to any lounge setting. Unleash your creativity with personalized options that transform this piece into a tailored haven of style and comfort.







Anguis Sofa







Twist L Twist



# Cabret Lounge

The secret is in the cushions – where high–resilient foam ensures both comfort and a seamlessly smooth appearance for both the seat and back surfaces. Hugo goe