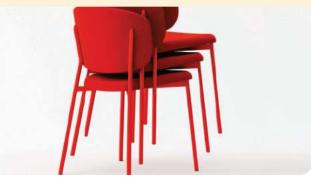

## Sway

Sway is a stylish armchair featuring a sturdy three-leg steel frame for a sleek, modern look. The seat and back are tastefully upholstered in fabric, providing a comfortable and understated elegance. There are numerous customization options through its finishes and bases, allowing you to adapt it to various environments.

NEW Sway P

NEW Peanut