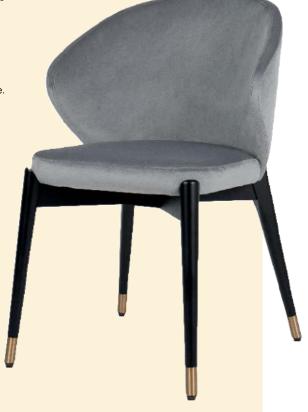

## Sway

Sway is a stylish armchair featuring a sturdy three-leg steel frame for a sleek, modern look. The seat and back are tastefully upholstered in fabric, providing a comfortable and understated elegance. There are numerous customization options through its finishes and bases, allowing you to adapt it to various environments.

NEW Sway P

NEW Peanut