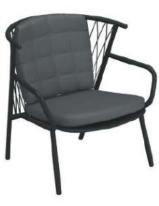

#### Yoko

The design of the collection boasts a combination of angles, curves, and geometries that naturally adapt to a variety of settings, including squared or defined spaces. The backrest of the chairs appears to be suspended, thanks to an internal fixing system

that adds a touch of visual intrigue. With a wide range of colors available, this collection is designed to envelop guests in a warm embrace, and the steel accents can either contrast or harmonize with the fabric, depending on your desired aesthetic.