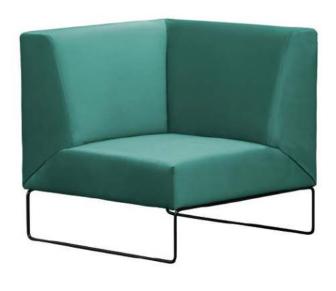

## Sequence corner

Sequence embodies a snug and modular design, offering the flexibility to craft diverse configurations using three dedicated blocks. Standard connectors are affixed on all four sides of each block, enabling the creation of a spectrum of functions, ranging from a straightforward armchair to a sprawling double-sided corner unit. The only constraint is our imagination. Every furniture piece is meticulously crafted to the customer's specific request, ensuring a personalized touch to each creation.