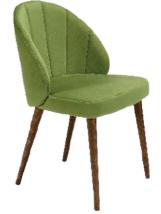

### Rosa

The Rosa seat features soft and smooth lines that create a subtly organic, modern, and inviting form. The combination of advanced wood bending techniques and elegant design results in a collection that exudes a sense of sophistication and friendly aesthetics. The result is a unique blend of form and function that will elevate any interior with its modern, sleek, and visually captivating presence.