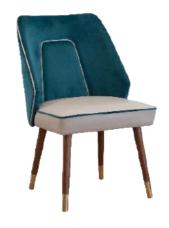

## Sway

Sway is a stylish armchair featuring a sturdy three-leg steel frame for a sleek, modern look. The seat and back are tastefully upholstered in fabric, providing a comfortable and understated elegance. There are numerous customization options through its finishes and bases, allowing you to adapt it to various environments.

NEW Sway P

NEW Peanut