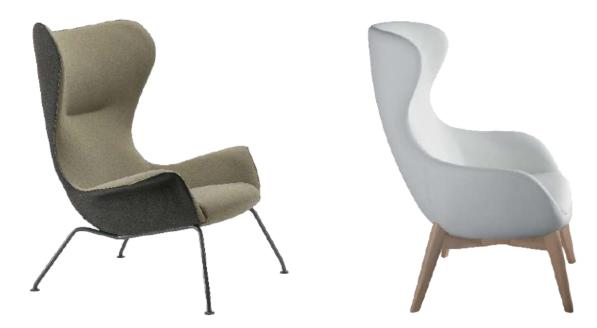

## Hype R7

Hype is an exquisite armchair distinguished by its beautifully rounded and sinuous lines, offering a canvas for customization with a myriad of fabrics and colors, including striking contrasts. This versatile piece isn't just a seat; it's an expression of individual style and taste. Its unique design makes it a perfect addition to the sophisticated settings of hotels, where it adds a touch of refined comfort, or within the professional ambiance of an office, where it seamlessly combines aesthetic appeal with functionality.