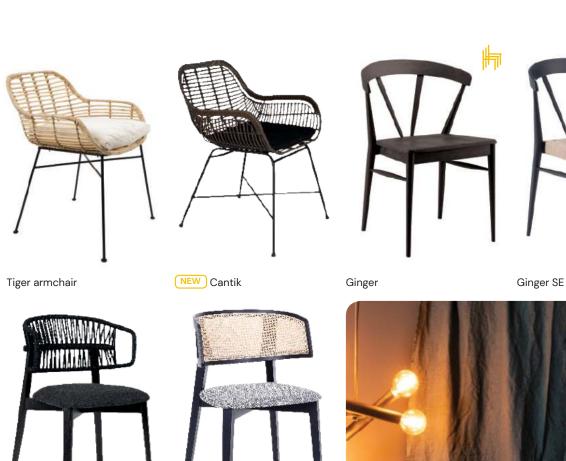

# CHAIRS | STÜHLE | STOELEN | CHAISES | SCAUNE

Products are available in a variety of fabrics and colors.

Ask the sales department for more info.