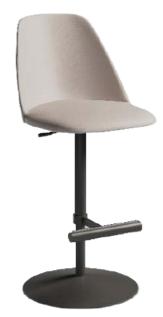

### Lina 2855

This barstool is designed to furnish environments with an original and modern stylishness. Barstool with frame in steel. The seat and back can be upholstered in fabric or in eco-leather. This product is available in different colors.