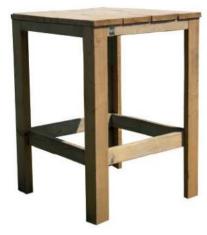

waterproof fabric and filled with polyurethane foam, it combines aesthetic appeal with functional comfort











NEW Reva Sofa









Province Set





# Province Armchair+Province Coffee Table

Upon glimpsing the Province armchair and coffee table, a rustic charm immediately captivates your senses, evoking a countryside ambiance. Simultaneously, the sleek and robust forms make this ensemble seamlessly adaptable to modern-style settings. Can you envision the allure of this exquisite lounge chair in an outdoor

environment?

Selecting the high table, sofa, or barstools to complement each other is an option as well. These products offer various customization possibilities, and there are numerous choices available for outdoor upholstery.









Robinia Bench

Robinia Corner Bench





Province Sofa

Province High table





Meticulously crafted, this ensemble showcases a precise blend of elegance and functionality. The aluminum structure harmoniously integrates with polyolefin rope covering, creating a sophisticated and durable set. The modular design allows you to customize your outdoor space with options like a comfortable two-seater sofa, two inviting armchairs,

or a corner sofa, complemented by a stylish coffee table featuring an aluminum top. Luxuriate in the comfort of cushions made from high-quality acrylic fabric, designed not only for a touch of opulence but also to withstand the elements with their water-resistant rubber construction.





NEW Sonya Corner



**NEW** Muses Set



NEW Mayes Set



NEW Charlie Sofa

NEW Endia Daybed





Foster 1



Foster 2