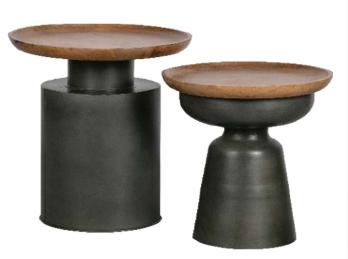

# Hugo Marble

Tailored for contract spaces, the Hugo coffee table presents a selection of a white Carrara marble, granite, or solid wood tabletop paired with a chrome or black metal base. Ideal for lounges, guest rooms, and office environments, the Hugo table collection makes for a seamless and stylish addition to any venue.

NEW Salerno Side Table S+M

Hugo Granite

Marble Power Side Table