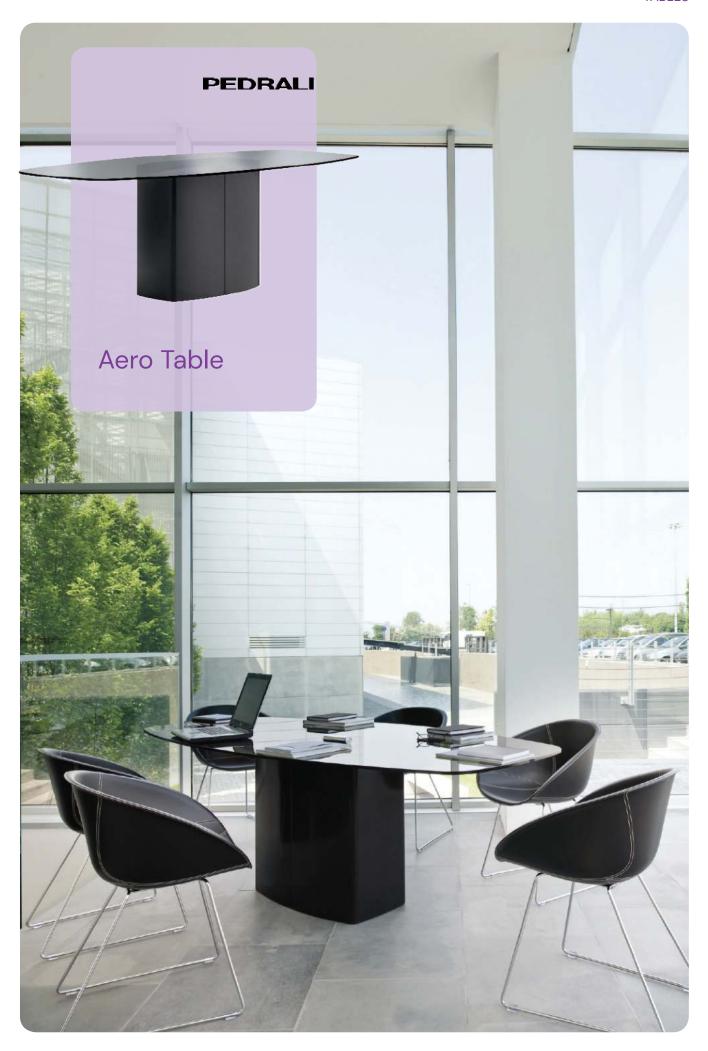

oden version. Choose from a Crystalceramic, marble, or wooden top to complete the ensemble. Customization is key, and that's why you have the option to choose from different dimensions, allowing you to tailor the table to your specific needs and the layout of your space.









Smile O1 Rectangular



Smile 01 Quad Smile 01 Red







A cohesive ensemble where simplicity blends with comfort and functionality. Gomo is a collection characterized by elegant design lines that exude a welcoming ambiance. This comprehensive assortment integrates upholstered chairs and armchairs adorned with brass end caps, alongside dining tables and side tables. Gomo offers the opportunity to tastefully furnish an entire space.





Gomo Round

Gomo Square



Nicole Table





Kuadro TK2 140X80



Plano TPL





Ocean Round



T Table SB Table



# Favoriet High

Favoriet stands tall as a high folding table. If you're in search of the ideal folding table, our selection provides the solution. Noteworthy among the features of our folding tables is their portability; each folding table comes with its own accompanying transport cart, simplifying storage and transportation effortlessly.



## **Achim Round**

Achim Round dining table – a captivating centerpiece designed to elevate any environment with its fabulous aesthetic. The exquisite porcelain stoneware top adds a touch of sophistication, while the distinctive tubular metal frame, available in matte charcoal or matte black finish, brings a modern flair to the design. The brassed endings provide a refined touch, enhancing the overall elegance o