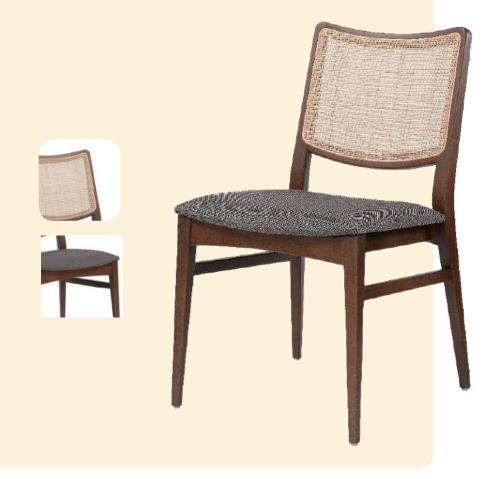

# Bohemian chair design

Introducing our latest trendsetting collection of cane and wicker-look chairs, featuring braided cord details that are perfect for HORECA (Hotel/Restaurant/Cafe) locations. These chairs are inspired by the timeless beauty of natural materials and incorporate the latest design trends to create a unique and eye-catching look. The cane and wicker-look chairs are crafted with attention to detail, mimicking the organic texture and warmth of natural materials while offering durability and ease of maintenance. The braided cord details add a modern twist, creating a harmonious blend of tradi-

tional and contemporary styles. These chairs are not just visually appealing but also comfortable, providing a cozy and inviting seating experience for your guests. Whether you're aiming for a boho-chic vibe or simply looking to add a touch of natural beauty and eclectic flair to your HORECA location, our cane, wicker-look, and braided cord chairs are the perfect choice. Embrace the bohemian trend with these unique and captivating chairs that are sure to elevate the ambiance of your space and create a memorable dining experience for your guests.