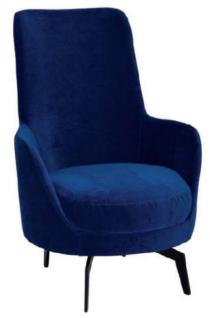

## Sway

Sway is a stylish armchair featuring a sturdy three-leg steel frame for a sleek, modern look. The seat and back are tastefully upholstered in fabric, providing a comfortable and understated elegance. There are numerous customization options through its finishes and bases, allowing you to adapt it to various environments.