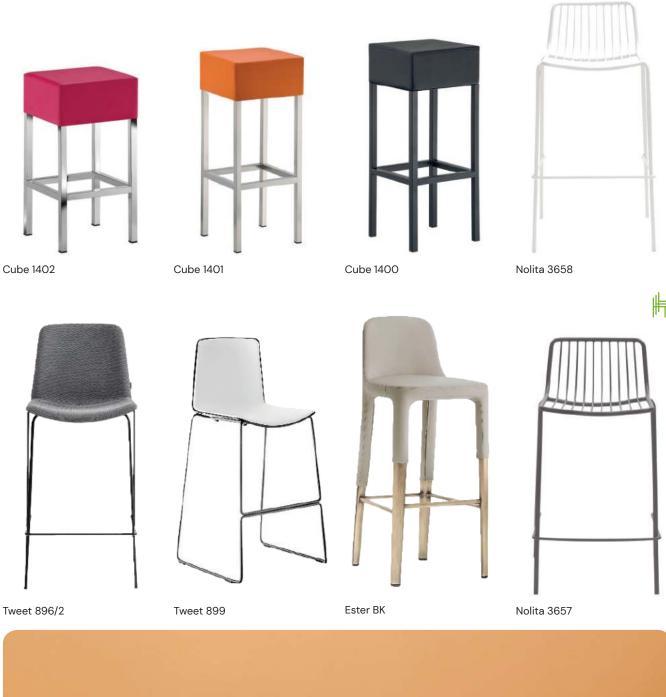

# CHAIRS | STÜHLE | STOELEN | CHAISES | SCAUNE

Products are available in a variety of fabrics and colors.

Ask the sales department for more info.

# PEDRALI

Tweet 890

Tweet 897

#### Tweet 895

The Tweet collection offers a range of seating options that seamlessly blend a sleek and minimalist design with a diverse selection of frames and finishes, making it highly adaptable for contract settings. The armchair features a stackable design with a double injection molded polypropylene shell for durability, and a sturdy Ø14 mm steel tube

frame for stability. The rational and clean design of the chair's body is complemented by the wide variety of frame and finish options available, allowing for customization to suit any environment. Whether it's for a commercial space, the Tweet collection provides versatile seating solutions that combine style and functionality.