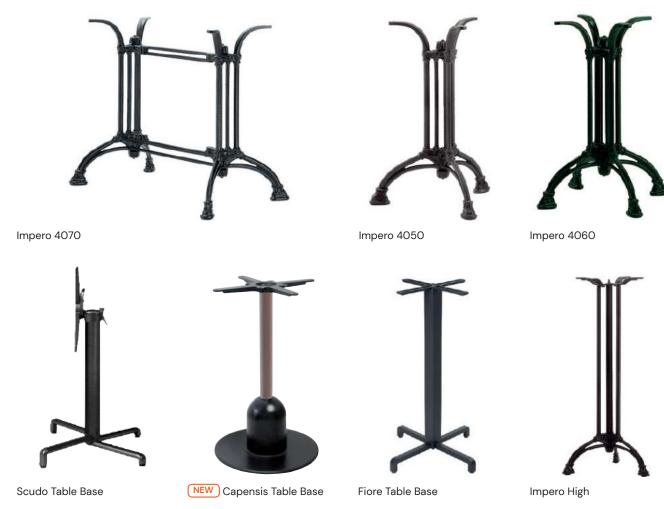

# **Table Bases**

Discover the perfect synergy of form and function with our custom table bases tailored for contract use. These versatile bases provide a seamless blend of durability and design, allowing you to create a bespoke table tailored to your specific needs. Combine them with a wide selection of table tops, choosing from an extensive range of dimensions and colors. Elevate your contract spaces with tables that not only meet your unique requirements but also reflect your distinctive style, ensuring a harmonious and personalized environment.

# Quadra 4160

The Quadra table epitomizes the essence of solid geometry, serving as a symbol of both stability and functionality. This table features a pyramid-shaped, powder-coated, sand-blasted cast-iron base paired with a steel tube column. It can be seamlessly combined with square tops of varying sizes and finishes, offering versatility in design and application.