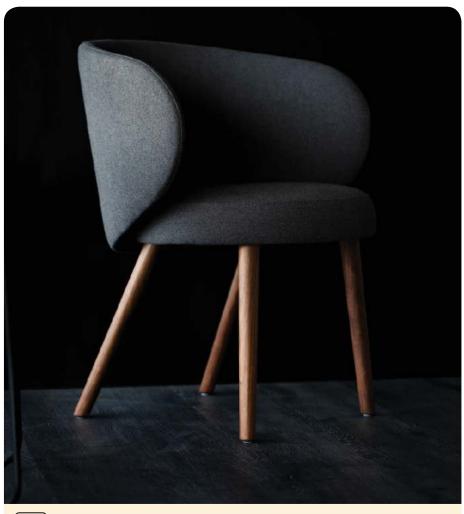

### Eeve

The exquisite chair envelops you in its embrace with its curved back, providing both comfort and style. The wooden legs add a touch of personalization, allowing you to choose between matching them with the upholstery for a cohesive look, or contrasting them for a bold statement.