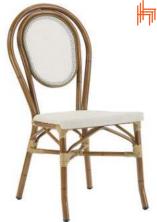

# Bohemian chair design

Introducing our latest trendsetting collection of cane and wicker-look chairs, featuring braided cord details that are perfect for HORECA (Hotel/Restaurant/Cafe) locations. These chairs are inspired by the timeless beauty of natural materials and incorporate the latest design trends to create a unique and eye-catching look. The cane and wicker-look chairs are crafted with attention to detail, mimicking the organic texture and warmth of natural materials while offering durability and ease of maintenance. The braided cord details add a modern twist, creating a harmonious blend of tradi-

tional and contemporary styles. These chairs are not just visually appealing but also comfortable, providing a cozy and inviting seating experience for your guests. Whether you're aiming for a boho-chic vibe or simply looking to add a touch of natural beauty and eclectic flair to your HORECA location, our cane, wicker-look, and braided cord chairs are the perfect choice. Embrace the bohemian trend with these unique and captivating chairs that are sure to elevate the ambiance of your space and create a memorable dining experience for your guests.

Coffee Wicker

NEW Manya 2A Cane

Beneton FS

NEW Sion

NEW Coffee Cord

Beneton W