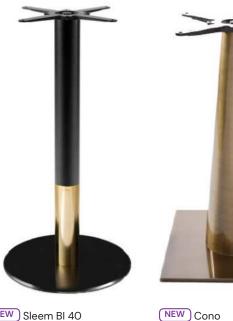

erior aesthetics with our creatively painted cast iron table base and iron tube, bringing a touch of artistry to spaces like restaurants, pubs, coffee bars, hotels, receptions, and public areas. Redefine your design vision with these distinctive elements, adding a dynamic and vibrant flair to your chosen environment.





Capensis Bar



Botero L



NEW Petali 3



#### Fesarius Bar

Infuse your space with modern charm using our iron table base and tube with top support. Explore the fascinating allure of galvanic versions and opt for the added versatility of an iron plate for secure floor fixing. Elevate your design choices with these captivating features, transforming your setting into a captivating blend of style and functionality.









Fesarius H45

Fesarius H73

NEW Sleem BI 44







#### **PEDRALI**

#### **PEDRALI**







Quadra 4574

Inox 4421

Inox 4424





T Table

T Table

SB Table



#### Clox Fold

Introducing the Clox table base – a fusion of practicality and style with its innovative folding mechanism. Crafted from pregalvanized steel and adorned with a sleek polyester coating, this base brings a contemporary edge to your space. Enjoy added convenience with adjustable feet, ensuring stability and adaptability to any setting. Redefine your tablescape with the dynamic versatility of the Clox table base.



#### Inox 4440

Inox 4440 presents a table base that combines simplicity and functionality, characterized by a versatile geometry that adapts seamlessly to various contexts. The table base features a sand-blasted castiron square central base, complement