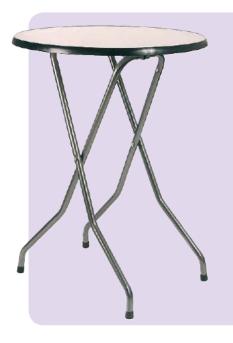

# Favoriet High

Favoriet stands tall as a high folding table. If you're in search of the ideal folding table, our selection provides the solution. Noteworthy among the features of our folding tables is their portability; each folding table comes with its own accompanying transport cart, simplifying storage and transportation effortlessly.