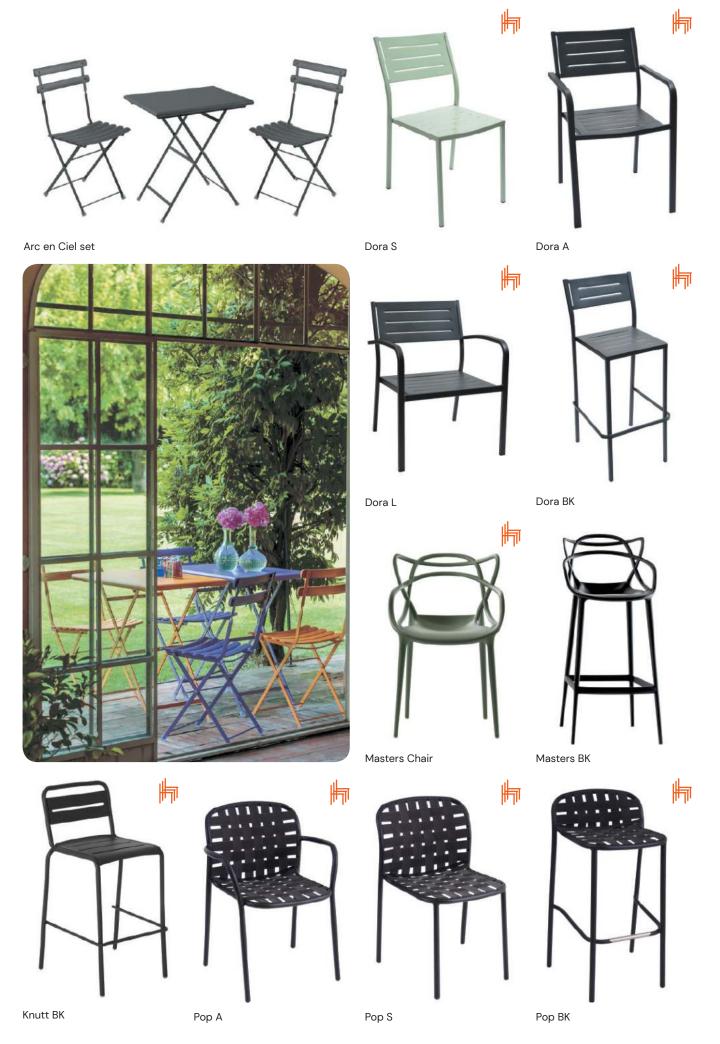

# CHAIRS | STÜHLE | STOELEN | CHAISES | SCAUNE

Products are available in a variety of fabrics and colors.

Ask the sales department for more info.

#### Masters chair

The Masters chair pays homage to three iconic chairs, skillfully reimagined by Starck's creative brilliance. It elegantly blends the distinct silhouettes of Arne

Jacobsen's "Serie 7," Eero Saarinen's "Tulip Armchair," and Charles Eames' "Eiffel Chair" into a harmonious hybrid, resulting in a captivating fusion of original and appealing styles.