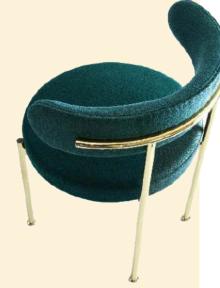

## Sway

Sway is a stylish armchair featuring a sturdy three-leg steel frame for a sleek, modern look. The seat and back are tastefully upholstered in fabric, providing a comfortable and understated elegance. There are numerous customization options through its finishes and bases, allowing you to adapt it to various environments.