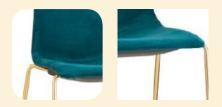

## Sway

Sway is a stylish armchair featuring a sturdy three-leg steel frame for a sleek, modern look. The seat and back are tastefully upholstered in fabric, providing a comfortable and understated elegance. There are numerous customization options through its finishes and bases, allowing you to adapt it to various environments.