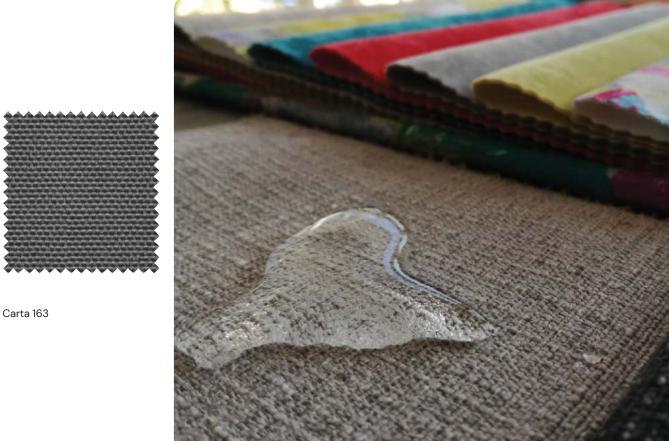

# CHAIRS | STÜHLE | STOELEN | CHAISES | SCAUNE

Products are available in a variety of fabrics and colors.

Ask the sales department for more info.