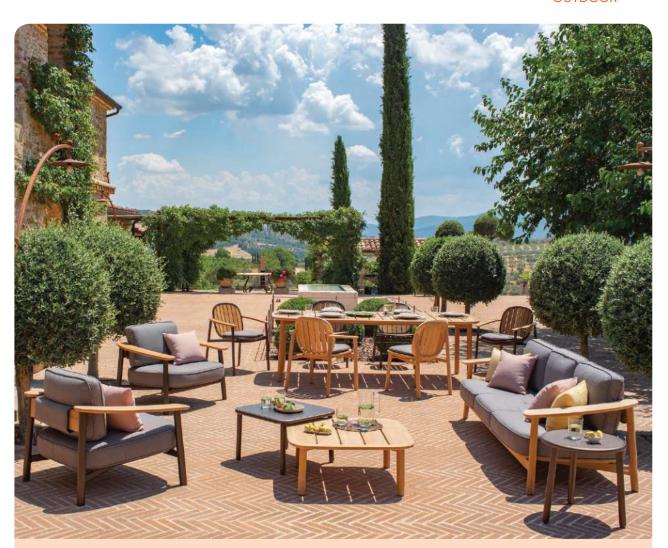

nge









Boro Yogo A

Yogo S

Tone

(NEW)

## Selena

Introducing the stunning Selena outdoor chair, a remarkable addition to any setting. Constructed with a robust aluminum frame, expertly powder-coated for enduring strength, and complemented by a seat adorned with elegant rattan,















NEW Bertha A







Mond A

Mond S

Diamond BK

Jewel BK

Heerlen







NEW

#### Folio

Folio stands as an outdoor relaxation armchair crafted from fiberglass resin, featuring a perforated square pattern and a matte finish. The chair's design seamlessly connects an embracing back to a generously lowered seat, forming a

singular and refined structural embrace. It offers two comfortable reclining positions, adding to its allure as a harmonious and inviting piece for outdoor leisure.













### Twins 3 Seat Sofa

The Twins collection encompasses two twin variations: one crafted entirely from teak and the other showcasing an intriguing material fusion of teak and aluminum. This juxtaposition reflects a perfect synthesis of the designer's expertise and craftsmanship. Comprising seats, tables, and sofas, the collection transcends the

distinctions between outdoor and indoor furnishings. Its distinctive nature allows for diverse combinations, not only within the two versions but also in collaboration with other collections, fostering versatility and aesthetic harmony.



NEW Twins 2 Seater





NEW Twins 1 Seater

NEW Twins Coffee Table









Komodo Modular- Corner part



Komodo Modular- End part SXDX



Komodo Modular- Middle part



Komodo Pouf







NEW

#### Reva arm