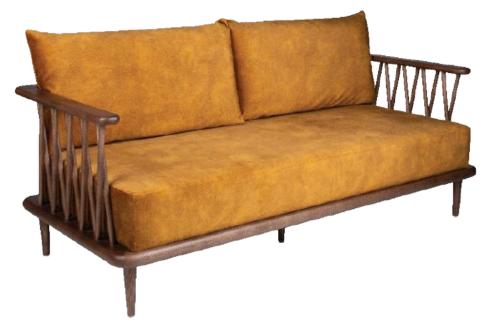

# Jojo Sofa

Infused with a delightful vintage essence, this comprehensive product range offers a selection of bases, ranging from wood to metal. Adorned with upholstery options from high-quality fabric collections, this sofa stands as a contemporary and versatile choice, suitable for lounges, bars, corporate spaces, and lobbies.

Jojo SL L

Magda 05 100 01 Jojo L