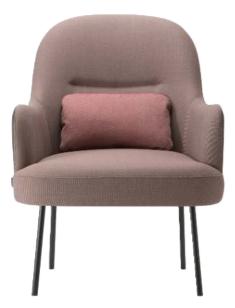

## Sway

Sway is a stylish armchair featuring a sturdy three-leg steel frame for a sleek, modern look. The seat and back are tastefully upholstered in fabric, providing a comfortable and understated elegance. There are numerous customization options through its finishes and bases, allowing you to adapt it to various environments.