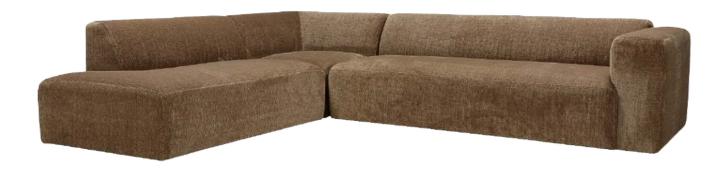

## Sequence corner

Sequence embodies a snug and modular design, offering the flexibility to craft diverse configurations using three dedicated blocks. Standard connectors are affixed on all four sides of each block, enabling the creation of a spectrum of functions, ranging from a straightforward armchair to a sprawling double-sided corner unit. The only constraint is our imagination. Every furniture piece is meticulously crafted to the customer's specific request, ensuring a personalized touch to each creation.

Sequence Middle

Sequence Ottoman

NEW Pinch Module Sofa

NEW Pena Modular Sofa

NEW Lucio Sofa

NEW Palladium Sofa

Gate Corner Module

NEW Palladium Armchair