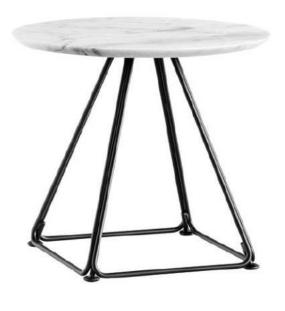

# Clessidra Table

Sturdy circular table featuring a solid or dualtoned metal base, also offered in a wooden version. Choose from a Crystalceramic, marble, or wooden top to complete the ensemble. Customization is key, and that's why you have the option to choose from different dimensions, allowing you to tailor the table to your specific needs and the layout of your space.