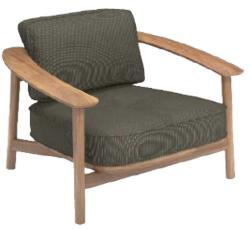

# LOUNGE & BENCHES LOUNGE, SOFAS & SITZBÄNKE LOUNGE-EN BANKEN FAUTEUILS, SALONS & BANCS CANAPELE, FOTOLII ŞI BANCHETE

Products are available in a variety of fabrics and colors.

Ask the sales department for more info.

### Lounge

The Jolly collection comprises a series of armchairs and sofas that delve into a realm of unique and inviting sensations. Ideal for boutique hotel lounges and upscale cocktail bars, the Jolly lounge seamlessly combines comfort with style. The solid wooden legs are accentuated by fashionable metal slipper cups, offered in various finishes.