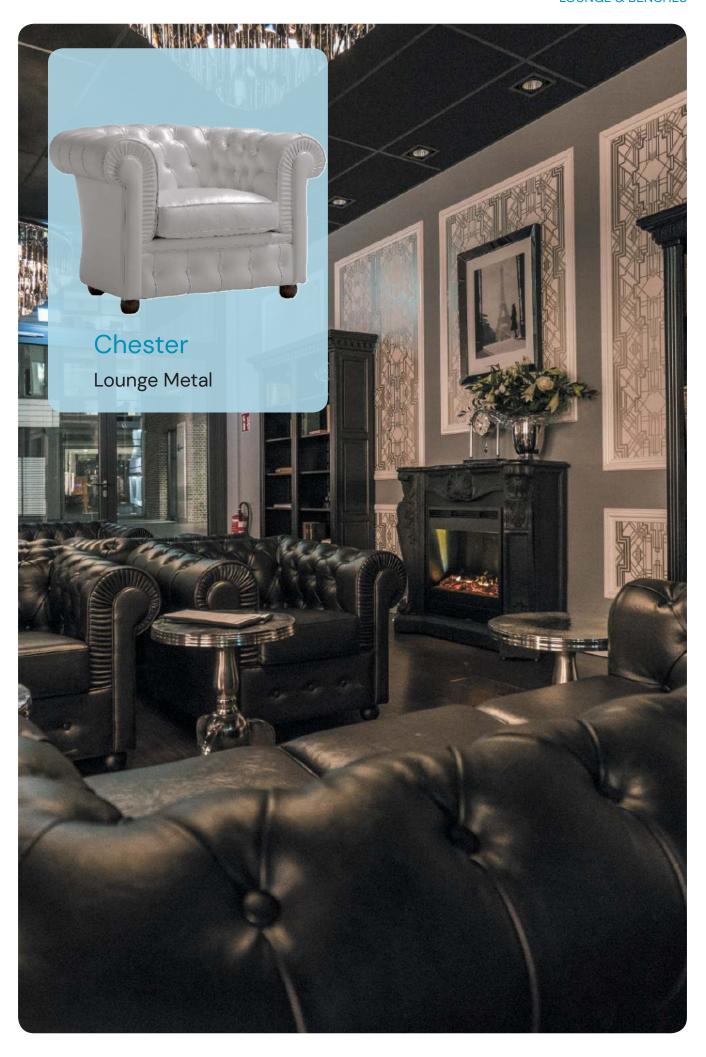

### Lounge Metal

Introducing our 4-leg lounge chair, a sleek combination of style and comfort. Its steel frame ensures durability, while the upholstered fabric shell offers a luxurious feel. Compliant with UK fire regulations, it is available with polyurethane-injected foam for added safety. Enhance your space with this modern and inviting lounge chair that effortlessly balances aesthetics and functionality.