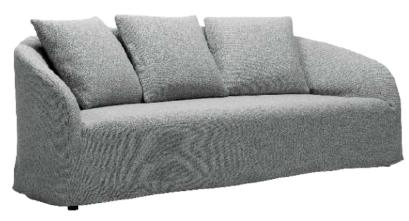

# Jolly

### Lounge

The Jolly collection comprises a series of armchairs and sofas that delve into a realm of unique and inviting sensations. Ideal for boutique hotel lounges and upscale cocktail bars, the Jolly lounge seamlessly combines comfort with style. The solid wooden legs are accentuated by fashionable metal slipper cups, offered in various finishes.

NEW Jolly Sofa Charly

Candy Sofa Candy Lounge Wood

Devon Armchair

NEW Holly Lounge

Camelia Sofa Camelia Armchair