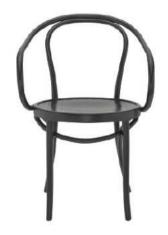

# Bistro 3S Cane

Introducing a unique twist on the classic bistro chair – a timeless design made of bentwood with a modern twist of a cane seat and back. These chairs are the perfect blend of traditional and contemporary elements, offering a fresh and stylish take on the beloved bistro chair design. These bistro chairs are not only visually stunning, but also practical and functional, having breathable seating option that adds a touch of natural element.

Kamil S FS

Bistro 2A

Bistro 2A UPH

Banana

Bistro 3S

NEW Peppe

NEW Nordy