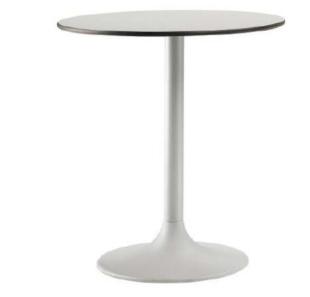

# Lunar 5440

Lunar communicates the language of airiness, enabling the architectural features of the surrounding environment to come to the forefront. This table base showcases a steel rod base and is available in combination with tops of diverse sizes and finishes.