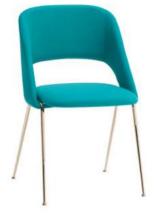

## Sway

Sway is a stylish armchair featuring a sturdy three-leg steel frame for a sleek, modern look. The seat and back are tastefully upholstered in fabric, providing a comfortable and understated elegance. There are numerous customization options through its finishes and bases, allowing you to adapt it to various environments.