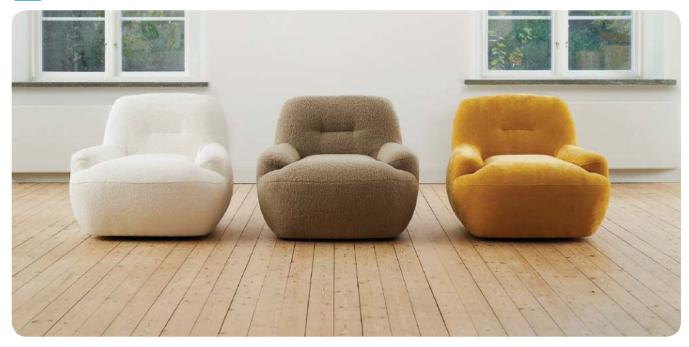

## Hype R7

Hype is an exquisite armchair distinguished by its beautifully rounded and sinuous lines, offering a canvas for customization with a myriad of fabrics and colors, including striking contrasts. This versatile piece isn't just a seat; it's an expression of individual style and taste. Its unique design makes it a perfect addition to the sophisticated settings of hotels, where it adds a touch of refined comfort, or within the professional ambiance of an office, where it seamlessly combines aesthetic appeal with functionality.

NEW Sixty L30

NEW Tavi L10

NEW Nirvana 124 Hype L14

NEW Da Vinci 05 113

Da Vinci 05 100

NEW Da Vinci 09 113

Magda 05 Lounge HB 100

Magda Divano 09 100