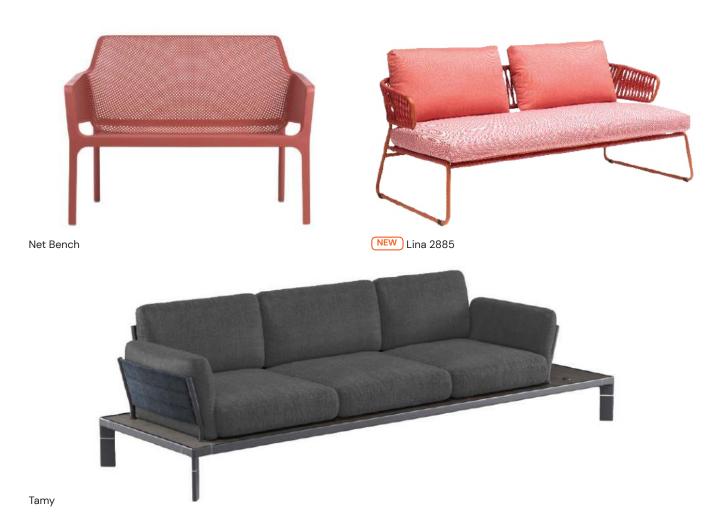

### Lina 2855

This barstool is designed to furnish environments with an original and modern stylishness. Barstool with frame in steel. The seat and back can be upholstered in fabric or in eco-leather. This product is available in different colors.

### Strike BK

Strike is a collection of smoothly shaped, wraparound chairs whose elegant lines and limited proportions make it ideal for use in contract settings. The visible metal frame outlines its characteristic profile and joins together the padded sections, traditionally upholstered in the fabrics, leathers and eco leathers featured in the catalogue or supplied by the customer, creating a comfy shell. Simple, yet at the same time sophisticated, Strike adapts discreetly to the space around it, enhancing it with never predictable combinations of upholstery and metal finishes.