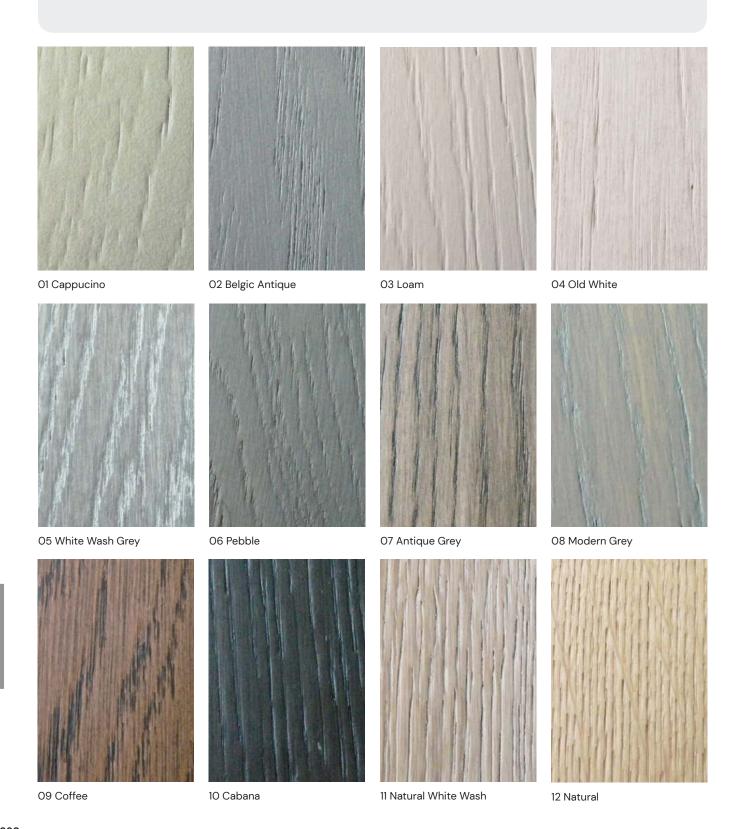

shelter, these parasols are not just practical but also elevate the aesthetics of your outdoor areas, ensuring a comfortable and inviting atmosphere for patrons.

On the other hand, our windscreens are crafted to shield outdoor customers from brisk winds, extending the usability of your space. Perfect for creating cozy nooks or protecting dining areas from chilly breezes, these windscreens seamlessly integrate with your exterior design, striking a balance between functionality and design for a delightful outdoor experience.





Shaun Amazon







#### **VARIOUS**



Windscreen 1



Windscreen 2



Windscreen 3



Windscreen 4





# OPTIONS | OPTIONEN | OPTIES OPTIONS | OPȚIUNI



## Oak wood colors

These colors are exclusively offered for personalizing oak wood tables and tabletops.





369





17 Basic



18 Noble Brown



19 Kent



20 Middle Brown



27 Vintage White

26 Vintage Lemon

25 Vintage Mint

## Beech wood colors

These colors are exclusively offered for personalizing beech wood tables and tabletops.





# Table base metal finishes

These colors are specifically provided for customizing certain table bases.





AL Aluminium Smooth Glossy

6005 Green Smooth Glossy

374

9007 Aluminium Smooth Matt

MG Brown Textured Matt

### **OUTDOOR**





## TRANSPARENT AND STEEL







AC Brushed Steel



AC316 Brushed Steel (Outdoor)



OA Antique Brass Steel



RM Antique Copper Steel



EC Corten Steel



CR Chromed Steel



ST Satinized Steel

SYNTHETIC LEATHER CALI COLLECTION











Cali Navajo

Cali Fog

Cali Muslin

Cali Woodbine









Cali Prairie

Ca