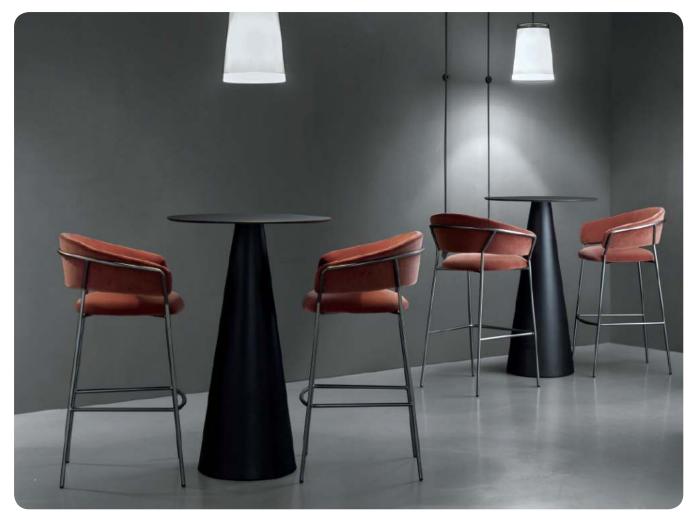

co A



#### Leny

A double sunbed featuring a painted aluminum frame, a water-resistant nautical eco-leather mattress, a reclining backrest with five adjustable positions, and a customizable curtain.







NEW Bink

Atlantico A



Dora Sofa





NEW Round Picnic Table



NEW Rian Picnic Table









Round Table

Round Coffee Table

Pop low table



Round RCT Table



Round SQ Table









Darwin 849 Darwin Darwin Darwin 848



Darwin 526



Darwin Counter Table



Darwin Fam





Nova Table 890



Nova Table 891



Nova Table 892



Nova Table 893



Nova Table 854



Nova Table 857



Nova Table 858



Nova Table 859















#### **PEDRALI**







Concrete 855 H110



Concrete 855



NEW Caementum Set



Arki Base ARK3



Arki Base ARK4



#### PEDRALI



Ikon 863 Ikon 869



#### PEDRALI





Ypsilon 4790 Ypsilon 4795





Easy 4770 Nolita 5453 Nolita 5454





NEW Cube Kit

Cube





NEW Combo Table H60



NEW Combo High Table H110.5













Aria 60 Coffee Table H40



Aria 100 Coffee Table H40







Pop Side Table Komodo Coffee Table

Ola CT 45 Out





Dora 80x80



Dora 120x80



Dora 120x80 H105



NEW Calice Table Base















Flexi Feet S Fold



Flexi Feet D



Flute Table Base



Flexi Feet S



NEW Tori Double



NEW Tori Table Base



Frasca Table Base



Break Table Base





#### Royale Exterior Compact Table Top

Laminated
12 mm thickness
Standard sizes: 70x70 cm/ 120x70 cm
Also available on different sizes. Ask the sales department for availability.





406/920XL - Copper Painted Metal



11X - Black



13 - Egg White





461 -