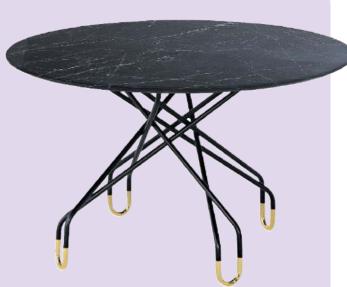

# Clessidra Table

Sturdy circular table featuring a solid or dualtoned metal base, also offered in a wooden version. Choose from a Crystalceramic, marble, or wooden top to complete the ensemble. Customization is key, and that's why you have the option to choose from different dimensions, allowing you to tailor the table to your specific needs and the layout of your space.