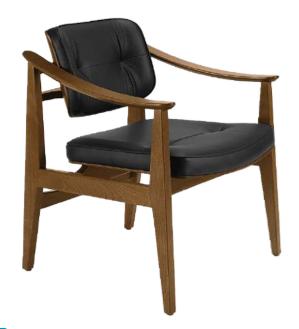

# Myra 657

Presenting a four-leg armchair with a wooden frame and an upholstered shell in fabric. It is also available with polyurethane-injected foam, meeting the UK fire regulations for added safety and compliance.