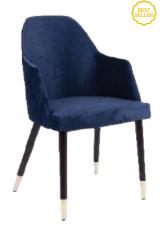

### Strike BK

Strike is a collection of smoothly shaped, wraparound chairs whose elegant lines and limited proportions make it ideal for use in contract settings. The visible metal frame outlines its characteristic profile and joins together the padded sections, traditionally upholstered in the fabrics, leathers and eco leathers featured in the catalogue or supplied by the customer, creating a comfy shell. Simple, yet at the same time sophisticated, Strike adapts discreetly to the space around it, enhancing it with never predictable combinations of upholstery and metal finishes.