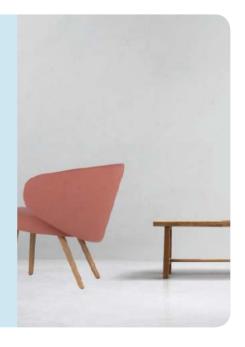

## Sway

Sway is a stylish armchair featuring a sturdy three-leg steel frame for a sleek, modern look. The seat and back are tastefully upholstered in fabric, providing a comfortable and understated elegance. There are numerous customization options through its finishes and bases, allowing you to adapt it to various environments.