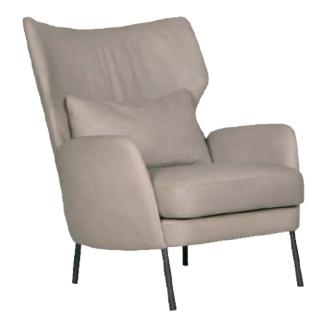

### Suite Lounge

Suite lounge is a captivating blend of innovation and meticulous craftsmanship. Crafted with a lacquered ash frame, its seat and backrest come adorned with either TK hide or Tuscan hide, adding a touch of luxurious comfort. The Suite is more than just a chair; it is the culmination of years of design research, redefining the classic armchair into a modern icon. Its innovative design, coupled with precision in execution, ensures that this piece doesn't merely blend into the background—it demands attention and stands poised to become a symbol of contemporary sophistication.