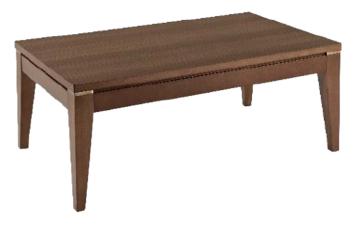

# **Grand Table**

The Grand Table harmonizes a steel lacquered base with a captivating tabletop featuring a distinctive fishbone structure. Available in various dimensions and colors, it effortlessly adapts to complement the chosen interior design with style and versatility.