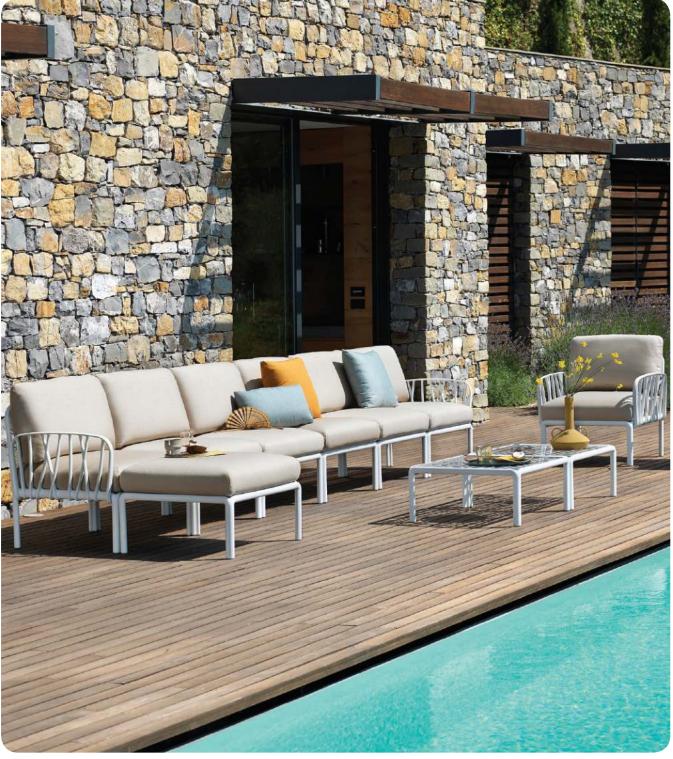

## Sequence corner

Sequence embodies a snug and modular design, offering the flexibility to craft diverse configurations using three dedicated blocks. Standard connectors are affixed on all four sides of each block, enabling the creation of a spectrum of functions, ranging from a straightforward armchair to a sprawling double-sided corner unit. The only constraint is our imagination. Every furniture piece is meticulously crafted to the customer's specific request, ensuring a personalized touch to each creation.

Sequence Middle

Sequence Ottoman

NEW Pinch Module Sofa

NEW Pena Modular Sofa

NEW Lucio Sofa

NEW Palladium Sofa

Gate Corner Module

NEW Palladium Armchair