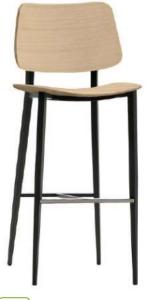

uit your unique design vision. sensations, creating a sense of comfort and style.













NEW

### Lina 2855

This barstool is designed to furnish environments with an original and modern stylishness. Barstool with frame in steel. The seat and back can be upholstered in fabric or in eco-leather. This product is available in different colors.













Рорру ВК





NEW Temple BK







97



### (NEW)

### Lea H75 M TS

With basic lines and balanced shapes, the elements in this collection exude a sense of understated elegance. The clean and minimalist design language allows these pieces to effortlessly complement various interior styles, making them a versatile choice for a wide range of hospitality settings.





NEW Dalia SG TS









NEW Calla S75 M TS



NEW Lea SG TS













NEW Calla S75 LR TS







### Strike BK

Strike is a collection of smoothly shaped, wraparound chairs whose elegant lines and limited proportions make it ideal for use in contract settings. The visible metal frame outlines its characteristic profile and joins together the padded sections, traditionally upholstered in the fabrics, leathers and eco leathers featured in the catalogue or supplied by the customer, creating a comfy shell. Simple, yet at the same time sophisticated, Strike adapts discreetly to the space around it, enhancing it with never predictable combinations of upholstery and metal finishes.







Latvia BK

NEW Tiffany S BK

NEW Tiffany A BK

Linus BK







NEW

# Nuta Light BK

The stool featured in the Nuta Light Collection presents a contemporary and comfortable