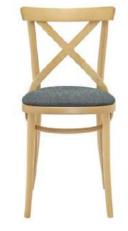

# Bistro 3S Cane

Introducing a unique twist on the classic bistro chair – a timeless design made of bentwood with a modern twist of a cane seat and back. These chairs are the perfect blend of traditional and contemporary elements, offering a fresh and stylish take on the beloved bistro chair design. These bistro chairs are not only visually stunning, but also practical and functional, having breathable seating option that adds a touch of natural element.

Kamil S FS

Bistro 2A

Bistro 2A UPH

Banana

Bistro 3S

NEW Peppe

NEW Nordy