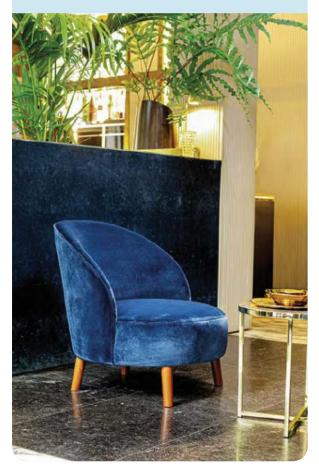

### Lounge

The Jolly collection comprises a series of armchairs and sofas that delve into a realm of unique and inviting sensations. Ideal for boutique hotel lounges and upscale cocktail bars, the Jolly lounge seamlessly combines comfort with style. The solid wooden legs are accentuated by fashionable metal slipper cups, offered in various finishes.