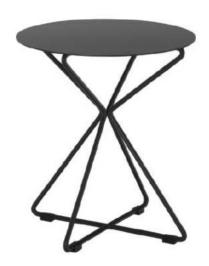

#### Clox Fold

Introducing the Clox table base – a fusion of practicality and style with its innovative folding mechanism. Crafted from pregalvanized steel and adorned with a sleek polyester coating, this base brings a contemporary edge to your space. Enjoy added convenience with adjustable feet, ensuring stability and adaptability to any setting. Redefine your tablescape with the dynamic versatility of the Clox table base.