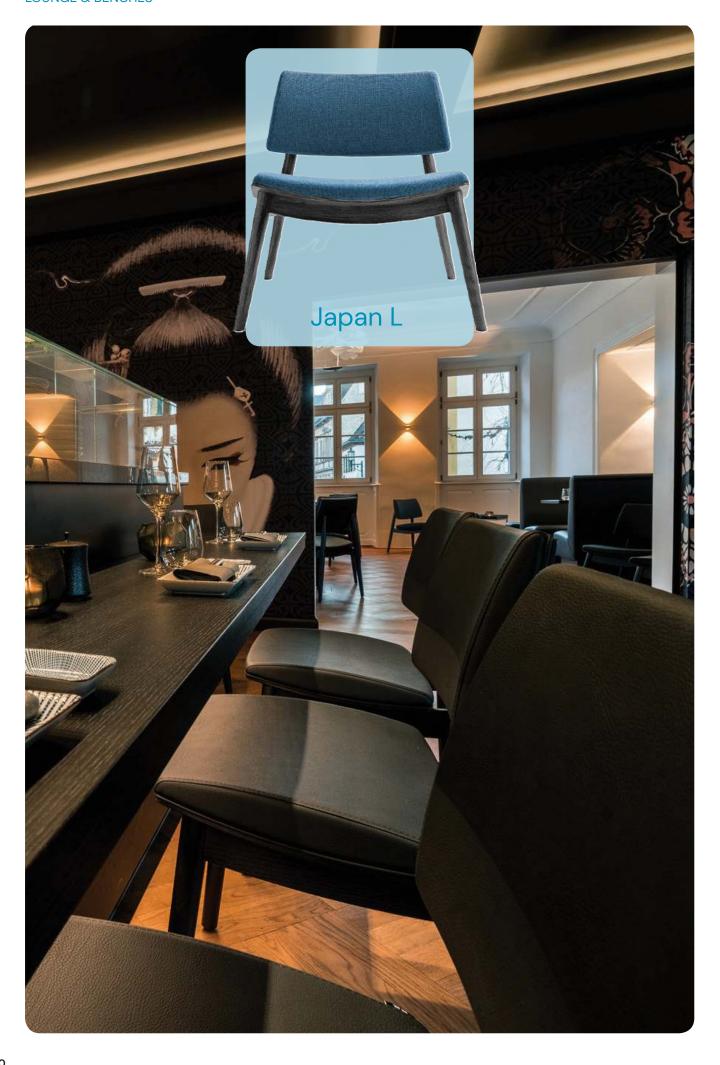

#### Yoko

The design of the collection boasts a combination of angles, curves, and geometries that naturally adapt to a variety of settings, including squared or defined spaces. The backrest of the chairs appears to be suspended, thanks to an internal fixing system

that adds a touch of visual intrigue. With a wide range of colors available, this collection is designed to envelop guests in a warm embrace, and the steel accents can either contrast or harmonize with the fabric, depending on your desired aesthetic.