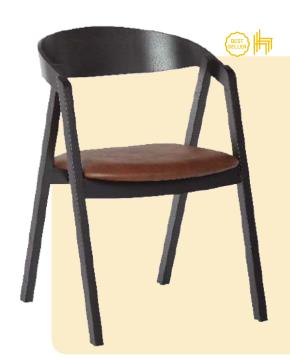

# CHAIRS | STÜHLE | STOELEN | CHAISES | SCAUNE

Products are available in a variety of fabrics and colors.

Ask the sales department for more info.