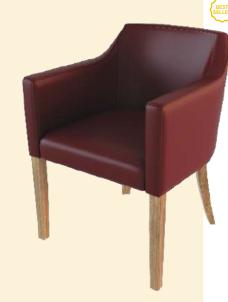

# Myra 657

Presenting a four-leg armchair with a wooden frame and an upholstered shell in fabric. It is also available with polyurethane-injected foam, meeting the UK fire regulations for added safety and compliance.