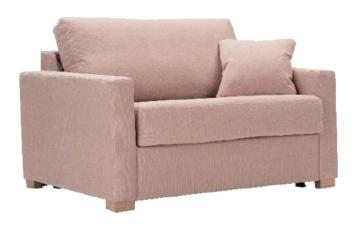

# Jolly

### Lounge

The Jolly collection comprises a series of armchairs and sofas that delve into a realm of unique and inviting sensations. Ideal for boutique hotel lounges and upscale cocktail bars, the Jolly lounge seamlessly combines comfort with style. The solid wooden legs are accentuated by fashionable metal slipper cups, offered in various finishes.

NEW Jolly Sofa Charly

Candy Sofa Candy Lounge Wood

Devon Armchair

NEW Holly Lounge

Camelia Sofa Camelia Armchair