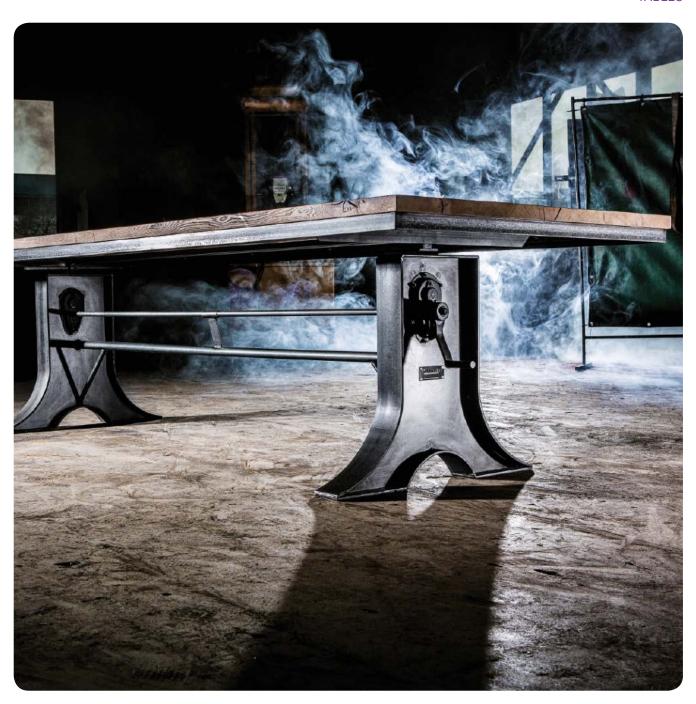

# TABLES | TISCHE | TAFELS TABLES | MESE

Products are available in a variety of fabrics and colors.

Ask the sales department for more info.

SL 1 Table

Metal Octopus