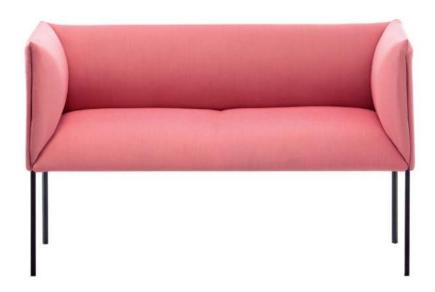

### Strike BK

Strike is a collection of smoothly shaped, wraparound chairs whose elegant lines and limited proportions make it ideal for use in contract settings. The visible metal frame outlines its characteristic profile and joins together the padded sections, traditionally upholstered in the fabrics, leathers and eco leathers featured in the catalogue or supplied by the customer, creating a comfy shell. Simple, yet at the same time sophisticated, Strike adapts discreetly to the space around it, enhancing it with never predictable combinations of upholstery and metal finishes.