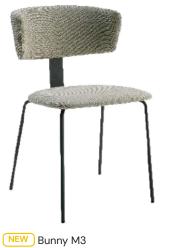

# Bohemian chair design

Introducing our latest trendsetting collection of cane and wicker-look chairs, featuring braided cord details that are perfect for HORECA (Hotel/Restaurant/Cafe) locations. These chairs are inspired by the timeless beauty of natural materials and incorporate the latest design trends to create a unique and eye-catching look. The cane and wicker-look chairs are crafted with attention to detail, mimicking the organic texture and warmth of natural materials while offering durability and ease of maintenance. The braided cord details add a modern twist, creating a harmonious blend of tradi-

tional and contemporary styles. These chairs are not just visually appealing but also comfortable, providing a cozy and inviting seating experience for your guests. Whether you're aiming for a boho-chic vibe or simply looking to add a touch of natural beauty and eclectic flair to your HORECA location, our cane, wicker-look, and braided cord chairs are the perfect choice. Embrace the bohemian trend with these unique and captivating chairs that are sure to elevate the ambiance of your space and create a memorable dining experience for your guests.

Coffee Wicker

NEW Manya 2A Cane

Beneton FS

NEW Sion

NEW Coffee Cord

Beneton W