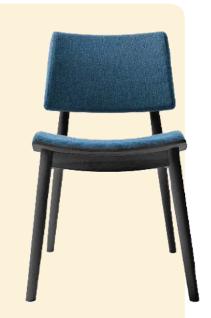

## Sway

Sway is a stylish armchair featuring a sturdy three-leg steel frame for a sleek, modern look. The seat and back are tastefully upholstered in fabric, providing a comfortable and understated elegance. There are numerous customization options through its finishes and bases, allowing you to adapt it to various environments.