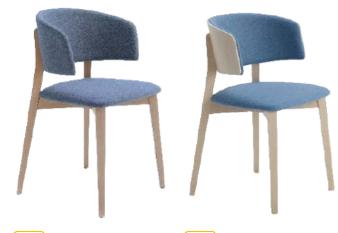

# Myra 657

Presenting a four-leg armchair with a wooden frame and an upholstered shell in fabric. It is also available with polyurethane-injected foam, meeting the UK fire regulations for added safety and compliance.

Myra 653

Myra 652

Doll 559

Doll 551

Doll 552

Fabian

Ring 670

Ring 671