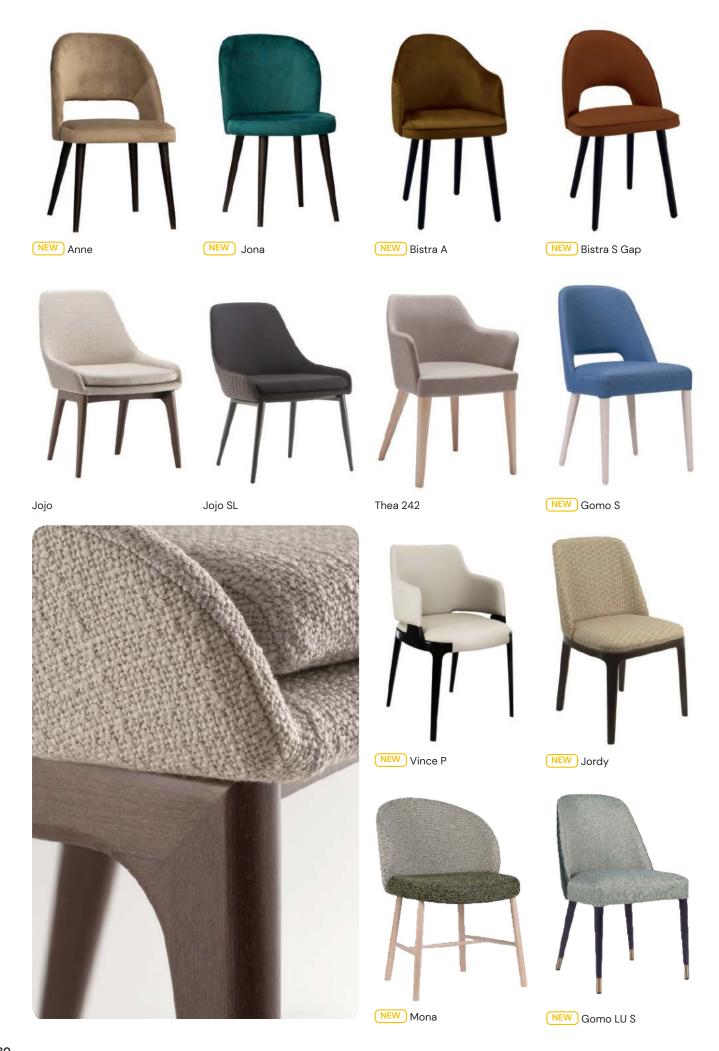

# Candy S

One of the standout features of this collection is the wide horizon of materials, colors, and finishes available. From sumptuous velvet upholstery to warm wood tones to bold color options, the versatility of this collection allows you to create a truly original and customized look for your establishment. Whether you are aiming for a classic and timeless ambiance or a contemporary and avant-garde atmosphere, this collection has options to suit your unique design vision. This collection boast curvy lines and offer

soft sensations, creating a sense of comfort and style. With a plethora of personalizing options available, such as fabric colors, finishes, and more, these chairs can be tailored to suit your unique interior design . The addition of golden caps on the legs adds a touch of elegance, making them a sophisticated choice for a restaurant or cafe setting.

# Zena 2640

The Zena collection is renowned for its versatility, offering various frame versions and an extensive range of finishes to choose from. This includes options such as the sleek total black look, as well as the opulent variant with a satin brass effect. This diverse range of choices allows you to customize and adapt the Zena collection to suit your specific design preferences and complement any hospitality environment.

NEW Zena 2641

NEW

#### Wround A

The collection showcases a gentle and invigorating design that has the ability to infuse character into any space, seamlessly integrating into various modern environments. The metal frame exudes an elegant and refined support for the upholstered

seat and backrest, which boast compact and snug proportions, ensuring a comfortable seating experience. The collection's soft and fresh design elevates the aesthetics of any location.

NEW Wrap Steel A

NEW Wrap Steel S

NEW Wrap A-C60

NEW Wrap A-C61

**NEW** Eternity

NEW Wrap S-C63

NEW Wround S