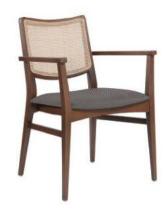

# Bohemian chair design

Introducing our latest trendsetting collection of cane and wicker-look chairs, featuring braided cord details that are perfect for HORECA (Hotel/Restaurant/Cafe) locations. These chairs are inspired by the timeless beauty of natural materials and incorporate the latest design trends to create a unique and eye-catching look. The cane and wicker-look chairs are crafted with attention to detail, mimicking the organic texture and warmth of natural materials while offering durability and ease of maintenance. The braided cord details add a modern twist, creating a harmonious blend of tradi-

tional and contemporary styles. These chairs are not just visually appealing but also comfortable, providing a cozy and inviting seating experience for your guests. Whether you're aiming for a boho-chic vibe or simply looking to add a touch of natural beauty and eclectic flair to your HORECA location, our cane, wicker-look, and braided cord chairs are the perfect choice. Embrace the bohemian trend with these unique and captivating chairs that are sure to elevate the ambiance of your space and create a memorable dining experience for your guests.