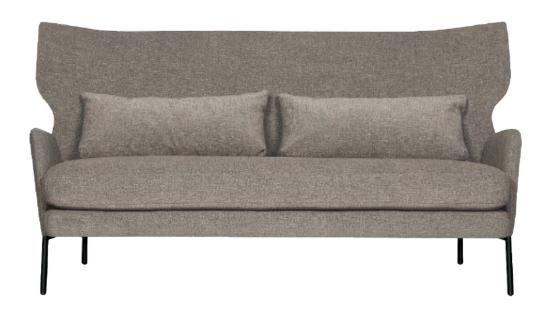

### Suite Lounge

Suite lounge is a captivating blend of innovation and meticulous craftsmanship. Crafted with a lacquered ash frame, its seat and backrest come adorned with either TK hide or Tuscan hide, adding a touch of luxurious comfort. The Suite is more than just a chair; it is the culmination of years of design research, redefining the classic armchair into a modern icon. Its innovative design, coupled with precision in execution, ensures that this piece doesn't merely blend into the background—it demands attention and stands poised to become a symbol of contemporary sophistication.