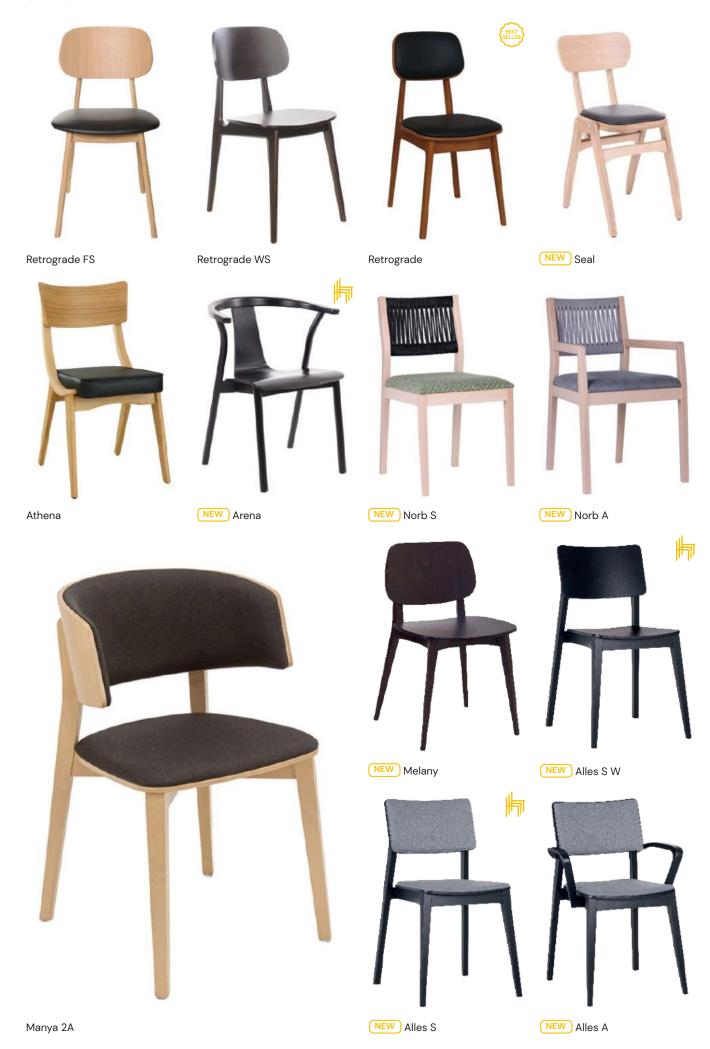

# CHAIRS | STÜHLE | STOELEN | CHAISES | SCAUNE

Products are available in a variety of fabrics and colors.

Ask the sales department for more info.

# Myra 657

Presenting a four-leg armchair with a wooden frame and an upholstered shell in fabric. It is also available with polyurethane-injected foam, meeting the UK fire regulations for added safety and compliance.

Myra 653

Myra 652

Doll 559

Doll 551

Doll 552

Fabian

Ring 670

Ring 671

#### Masters chair

The Masters chair pays homage to three iconic chairs, skillfully reimagined by Starck's creative brilliance. It elegantly blends the distinct silhouettes of Arne

Jacobsen's "Serie 7," Eero Saarinen's "Tulip Armchair," and Charles Eames' "Eiffel Chair" into a harmonious hybrid, resulting in a captivating fusion of original and appealing styles.

Coffee Wicker

NEW Manya 2A Cane

Beneton FS

NEW Sion

NEW Coffee Cord

Beneton W

# Bistro 3S Cane

Introducing a unique twist on the classic bistro chair – a timeless design made of bentwood with a modern twist of a cane seat and back. These chairs are the perfect blend of traditional and contemporary elements, offering a fresh and stylish take on the beloved bistro chair design. These bistro chairs are not only visually stunning, but also practical and functional, having breathable seating option that adds a touch of natural element.