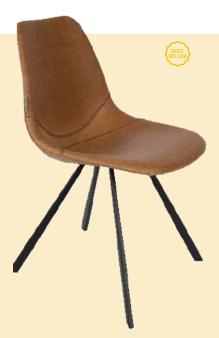

# Franky brown

The Franky chair seamlessly blends the decorative stitching reminiscent of vintage shells with the clean lines of its base, creating a highly contemporary design.

Drawing inspiration from baseball, the stitching adds a unique and coveted element to this chair, making