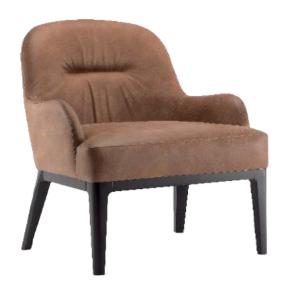

# Franky brown

The Franky chair seamlessly blends the decorative stitching reminiscent of vintage shells with the clean lines of its base, creating a highly contemporary design.

Drawing inspiration from baseball, the stitching adds a unique and coveted element to this chair, making