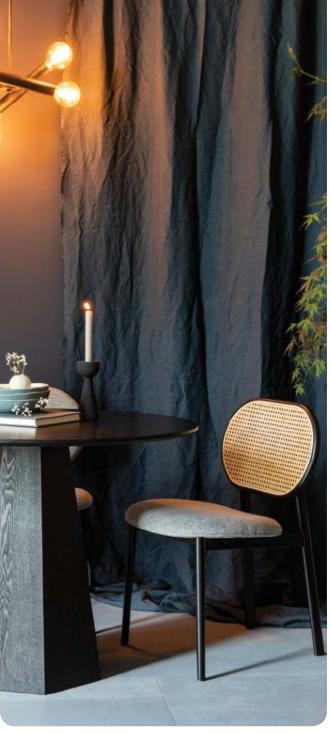

# Bohemian chair design

Introducing our latest trendsetting collection of cane and wicker-look chairs, featuring braided cord details that are perfect for HORECA (Hotel/Restaurant/Cafe) locations. These chairs are inspired by the timeless beauty of natural materials and incorporate the latest design trends to create a unique and eye-catching look. The cane and wicker-look chairs are crafted with attention to detail, mimicking the organic texture and warmth of natural materials while offering durability and ease of maintenance. The braided cord details add a modern twist, creating a harmonious blend of tradi-

tional and contemporary styles. These chairs are not just visually appealing but also comfortable, providing a cozy and inviting seating experience for your guests. Whether you're aiming for a boho-chic vibe or simply looking to add a touch of natural beauty and eclectic flair to your HORECA location, our cane, wicker-look, and braided cord chairs are the perfect choice. Embrace the bohemian trend with these unique and captivating chairs that are sure to elevate the ambiance of your space and create a memorable dining experience for your guests.