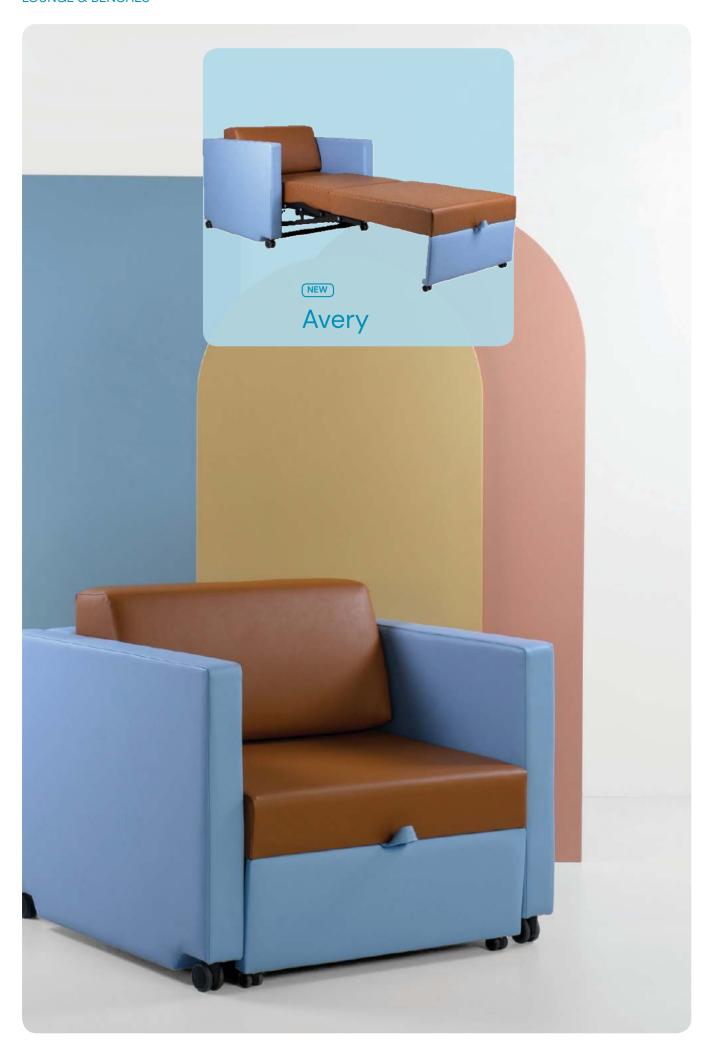

to the upholstery. The padding is skillfully upholstered using traditional methods, utilizing fabrics from the catalog or those provided by the customer.





Sharp D





## Sequence corner

Sequence embodies a snug and modular design, offering the flexibility to craft diverse configurations using three dedicated blocks. Standard connectors are affixed on all four sides of each block, enabling the creation of a spectrum of functions, ranging from a straightforward armchair to a sprawling double-sided corner unit. The only constraint is our imagination. Every furniture piece is meticulously crafted to the customer's specific request, ensuring a personalized touch to each creation.







Sequence Middle

Sequence Ottoman



NEW Pinch Module Sofa



NEW Pena Modular Sofa



NEW Lucio Sofa







NEW Palladium Sofa





Gate Corner Module

NEW Palladium Armchair





Gate Armchair Module

Gate Ottoman Module



NEW June Sofa



NEW Loraine Sofa



NEW Cabret Sofa





### NEW

# June Armchair

Is there such a thing as having too much of a good thing? June, with its feather-filled softness, presents an array of options for your indulgence, ranging from various comfort levels to a selection of covers and feet. And let's not forget the diverse array of shapes and sizes available. Can you ever have too much? Surely not.





Castilia



Balzac



# **Porto**

Behold the resilient charm of Porto, featuring a beech wood frame adorned with a high-resistance polyurethane lacquer for enduring use. Indulge in the luxury of an upholstered seat, back, and armrests embellished with exquis