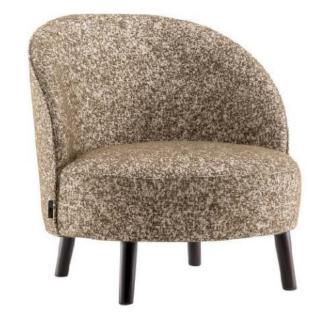

# Ginger O6OP

A flawlessly circular seat and a gently curved backrest seamlessly converge at a subtle seam, supported by four robust conical solid wooden legs that ensure stability for the Ginger lounge chair. Ideal for high-end hotels, inviting lounges, and charming environments, the Ginger lounge chair offers a perfect solution. The extensive array of fabric options and wood stains allows for customization, ensuring a perfect match for any space.