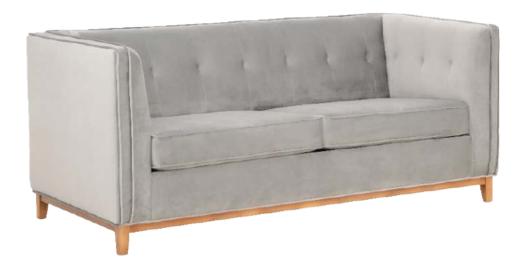

# Jolly

### Lounge

The Jolly collection comprises a series of armchairs and sofas that delve into a realm of unique and inviting sensations. Ideal for boutique hotel lounges and upscale cocktail bars, the Jolly lounge seamlessly combines comfort with style. The solid wooden legs are accentuated by fashionable metal slipper cups, offered in various finishes.

NEW Jolly Sofa Charly

Candy Sofa Candy Lounge Wood

Devon Armchair

NEW Holly Lounge

Camelia Sofa Camelia Armchair