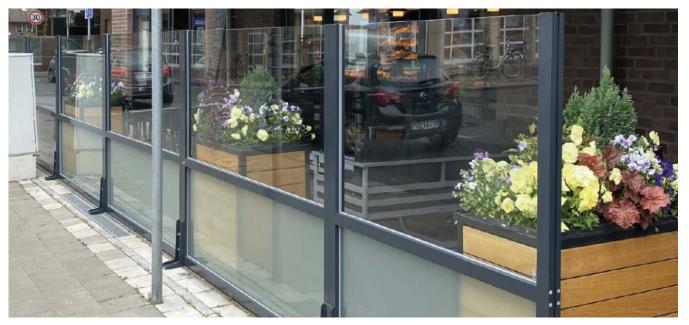

# TABLES | TISCHE | TAFELS TABLES | MESE

Products are available in a variety of fabrics and colors.

Ask the sales department for more info.

SL 1 Table

Metal Octopus