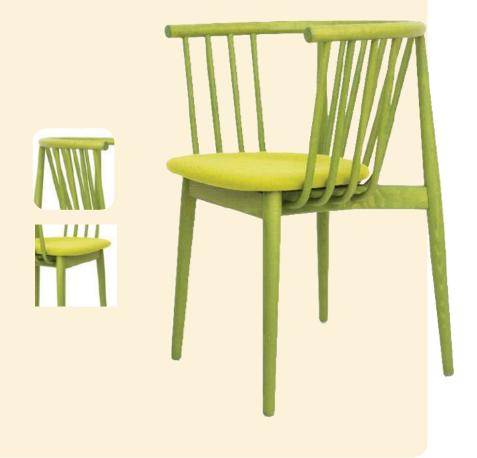

#### Kasia

Introducing the modern reinterpretation of the classic Windsor chair, perfect for use in hospitality and catering (HoReCa) locations. These chairs combine the timeless charm of the Windsor design with a fresh and contemporary twist, making them a unique and stylish choice for any dining or seating area. Crafted with meticulous attention to detail, this chair features a solid wood frame that is both sturdy and durable.

Grand-ma

Hans

Mandy A

Mandy S

Windsor A

Windsor S

NEW Tehoy straw

**NEW** Tehoy