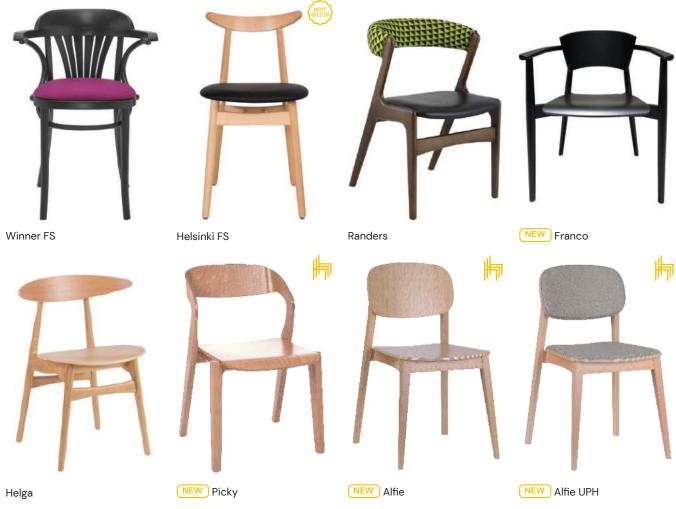

# CHAIRS | STÜHLE | STOELEN | CHAISES | SCAUNE

Products are available in a variety of fabrics and colors.

Ask the sales department for more info.