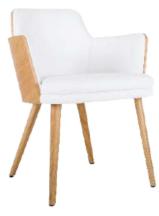

# Unique

The Unique chair lives up to its name, featuring a solid oak wood construction with an embossed seat and a steel tube frame that can be powder coated in a wide range of RAL colors. The chair offers versatility

with the option to choose between a solid wooden seat or a seat pad for added comfort. Unique chair is a perfect choice for those seeking a statement piece that can be tailored to their individual style and space.