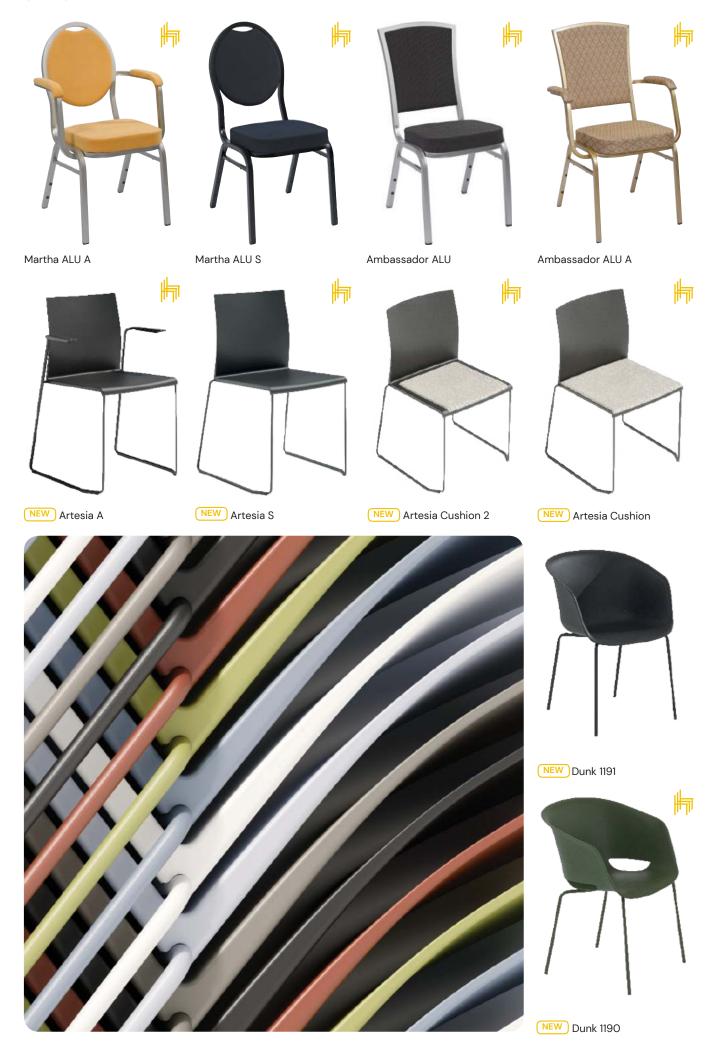

ttention to detail make it a perfect fit for any professional setting, while its ergonomic features promote productivity and wellbeing.













NEW Mary



Koala R1



Koala L7



\*Da Vinci 02 100 A Leather



\*Da Vinci 03 100 C



\*Da Vinci 02 113 A



# Magda 04 110

Designed for long hours of sitting, this chair prioritizes comfort with its cushioned seat and backrest, providing ample support to help you maintain good posture throughout the workday.

Constructed with durability in mind, this chair features a sturdy metal frame and high-quality upholstery that is built to withstand the demands of a office or conference room.











\*Magda 01 100

NEW Magda 04 113

\*Magda 04 100

Kicca 571



NEW Kelly Flow Hole

\*Manu 113 Senape

\*Da Vinci 01 100 TA 1

\*Da Vinci 01 113





Standard Steel arm STK



Standard Steel STK

# PEDRALI

Tweet 890



Tweet 897



#### Tweet 895

The Tweet collection offers a range of seating options that seamlessly blend a sleek and minimalist design with a diverse selection of frames and finishes, making it highly adaptable for contract settings. The armchair features a stackable design with a double injection molded polypropylene shell for durability, and a sturdy Ø14 mm steel tube

frame for stability. The rational and clean design of the chair's body is complemented by the wide variety of frame and finish options available, allowing for customization to suit any environment. Whether it's for a commercial space, the Tweet collection provides versatile seating solutions that combine style and functionality.



# Wooden chairs