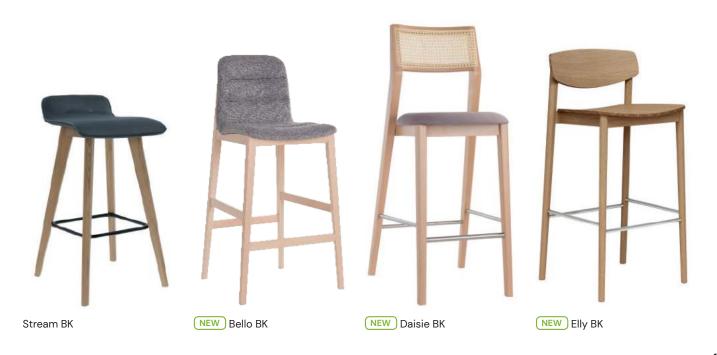

# BAR STOOLS | BARHOCKER BARKRUKKEN | TABOURETS SCAUNE DE BAR

# Candy BK

One of the standout features of this collection is the wide horizon of materials, colors, and finishes available. From sumptuous velvet upholstery to warm wood tones to bold color options, the versatility of this collection allows you to create a truly original and customized look for your establishment. Whether you are aiming for a classic and timeless ambiance or a contemporary and avant–garde atmosphere, this collection has options to suit your unique design vision. sensations, creating a sense of comfort and style.

### Lina 2855

This barstool is designed to furnish environments with an original and modern stylishness. Barstool with frame in steel. The seat and back can be upholstered in fabric or in eco-leather. This product is available in different colors.

Рорру ВК

NEW Temple BK

97

### Lea H75 M TS

With basic lines and balanced shapes, the elements in this collection exude a sense of understated elegance. The clean and minimalist design language allows these pieces to effortlessly complement various interior styles, making them a versatile choice for a wide range of hospitality settings.