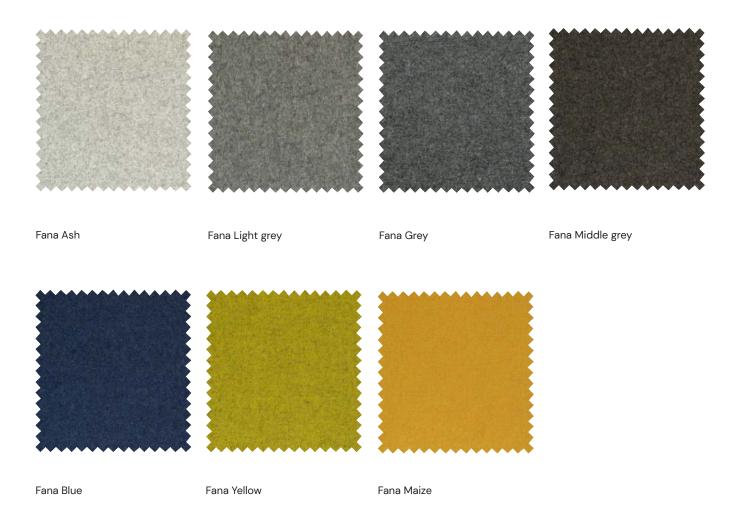

# CHAIRS | STÜHLE | STOELEN | CHAISES | SCAUNE

Products are available in a variety of fabrics and colors.

Ask the sales department for more info.