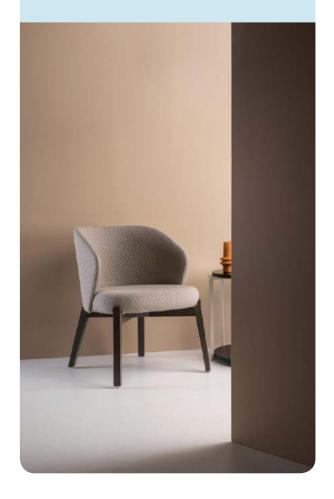

# Ginger O6OP

A flawlessly circular seat and a gently curved backrest seamlessly converge at a subtle seam, supported by four robust conical solid wooden legs that ensure stability for the Ginger lounge chair. Ideal for high-end hotels, inviting lounges, and charming environments, the Ginger lounge chair offers a perfect solution. The extensive array of fabric options and wood stains allows for customization, ensuring a perfect match for any space.