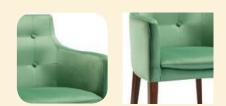

# Myra 657

Presenting a four-leg armchair with a wooden frame and an upholstered shell in fabric. It is also available with polyurethane-injected foam, meeting the UK fire regulations for added safety and compliance.