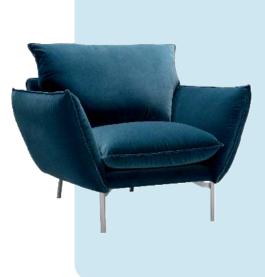

# Myra 657

Presenting a four-leg armchair with a wooden frame and an upholstered shell in fabric. It is also available with polyurethane-injected foam, meeting the UK fire regulations for added safety and compliance.