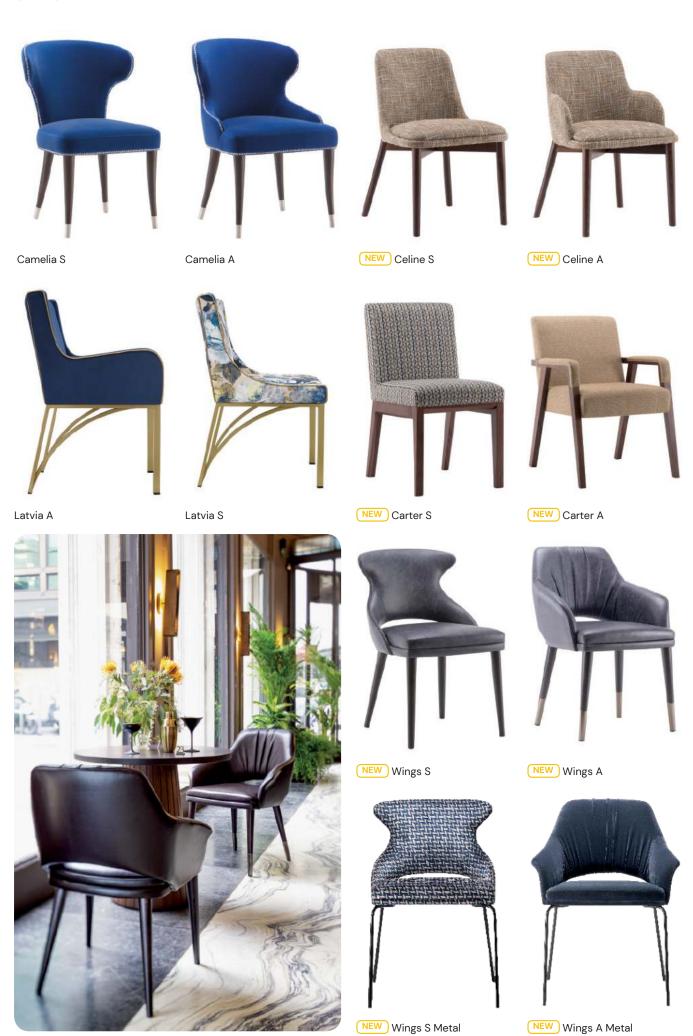

# CHAIRS | STÜHLE | STOELEN | CHAISES | SCAUNE

Products are available in a variety of fabrics and colors.

Ask the sales department for more info.