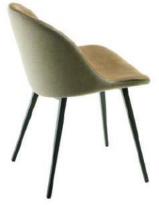

## Sway

Sway is a stylish armchair featuring a sturdy three-leg steel frame for a sleek, modern look. The seat and back are tastefully upholstered in fabric, providing a comfortable and understated elegance. There are numerous customization options through its finishes and bases, allowing you to adapt it to various environments.

NEW Sway P

NEW Peanut