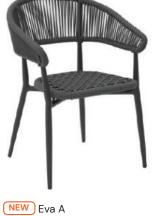

## Sway

Sway is a stylish armchair featuring a sturdy three-leg steel frame for a sleek, modern look. The seat and back are tastefully upholstered in fabric, providing a comfortable and understated elegance. There are numerous customization options through its finishes and bases, allowing you to adapt it to various environments.

NEW Sway P

NEW Peanut