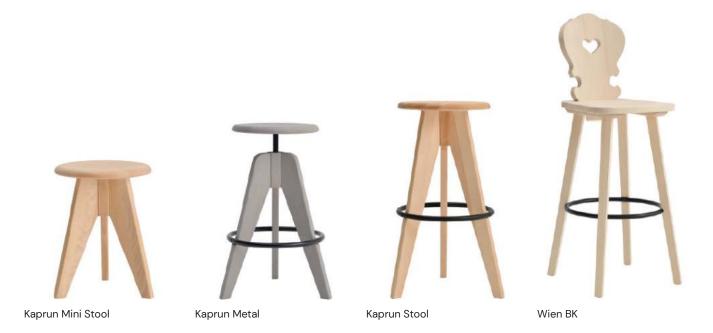

pears to be suspended, thanks to an internal fixing system that adds a touch of visual intrigue.





Micky BK



Micky M BK (Wooden Back)







# Franky Bar Stool Brown

The fusion of decorative stitching on the vintage shell, along with the clean lines of the base, imparts a distinctly contemporary design to both the chair and barstool.











Feston Bar Stool



NEW Miro BK

Suzanne BK 3





NEW Tobias BK

NEW Tobias Stool

NEW Tobias BK



Suzanne BK 2



Suzanne BK 4





### **PEDRALI**

### Arki Stool

Arki-Stool joins Arki collection which reviews the industrial look in a functional way. A barstool with solid oak seat and legs, swivel and with gas lift device, to easily change the height. A steel footrest on the legs creates a nice contrast to the naturalness of the wood.











Lucas BK 65 UPH



Lucas 75



W 607







# Tripod H78

The Tripod collection is designed with attention to details, subtly referring to retro aesthetics, thanks to the unusual triangular shape of the seat and stools. Tripod is a comfortable, attractive, and functionally diverse family of wooden seating furniture. The variation of stool heights can be used in various public interiors, such as restaurants, cafes and bars.





### Yoto BK

Yoto is a collection that features a comfortable seat and backrest. The variability in customization options adds a playful touch, with the seat available in a solid color and the back showcasing diverse patterns, or vice versa. This adaptability makes it suitable for a range of environments, from restaurants and bars to various hospitality inte