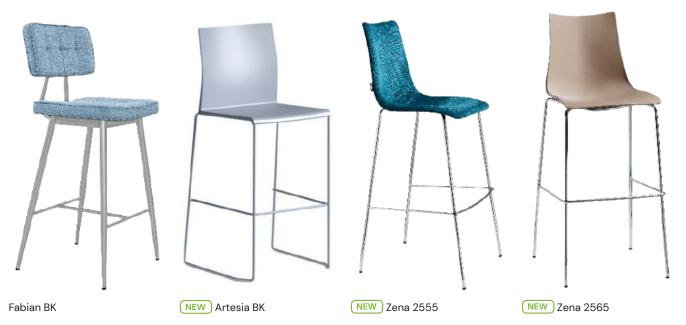

for a wide range of hospitality settings.





NEW Dalia SG TS









NEW Calla S75 M TS



NEW Lea SG TS













NEW Calla S75 LR TS







### Strike BK

Strike is a collection of smoothly shaped, wraparound chairs whose elegant lines and limited proportions make it ideal for use in contract settings. The visible metal frame outlines its characteristic profile and joins together the padded sections, traditionally upholstered in the fabrics, leathers and eco leathers featured in the catalogue or supplied by the customer, creating a comfy shell. Simple, yet at the same time sophisticated, Strike adapts discreetly to the space around it, enhancing it with never predictable combinations of upholstery and metal finishes.







Latvia BK

NEW Tiffany S BK

NEW Tiffany A BK

Linus BK







NEW

# Nuta Light BK

The stool featured in the Nuta Light Collection presents a contemporary and comfortable seating option, ideal for subtly furnishing commercial and hospitality settings. With its practical backrest, lightweight construction, and easy handling, this product ensures straightforward use and utmost reliability.







# Wrap BK C64

Capable of transforming a room, a venue, a restaurant, a café through the softness of its fabric, faux or leather upholstery and through its colour. The show-wood back version adds a touch of class for especially swish interiors, whilst highlighting the embrace of the wrap-around design.













Malmo 246

Malmo 242

### Malmo 236

The Malmo barstool elicits a sense of warmth through the tactile quality of ash wood, its tapered aesth