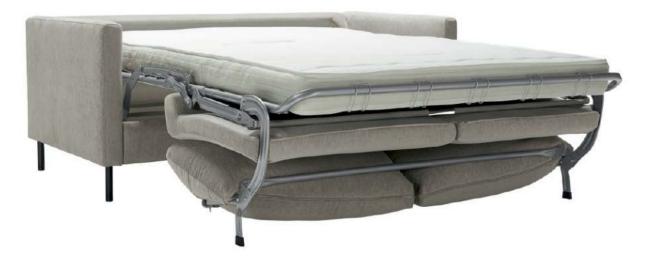

# Myra 655

### Lounge Metal

Introducing our 4-leg lounge chair, a sleek combination of style and comfort. Its steel frame ensures durability, while the upholstered fabric shell offers a luxurious feel. Compliant with UK fire regulations, it is available with polyurethane-injected foam for added safety. Enhance your space with this modern and inviting lounge chair that effortlessly balances aesthetics and functionality.