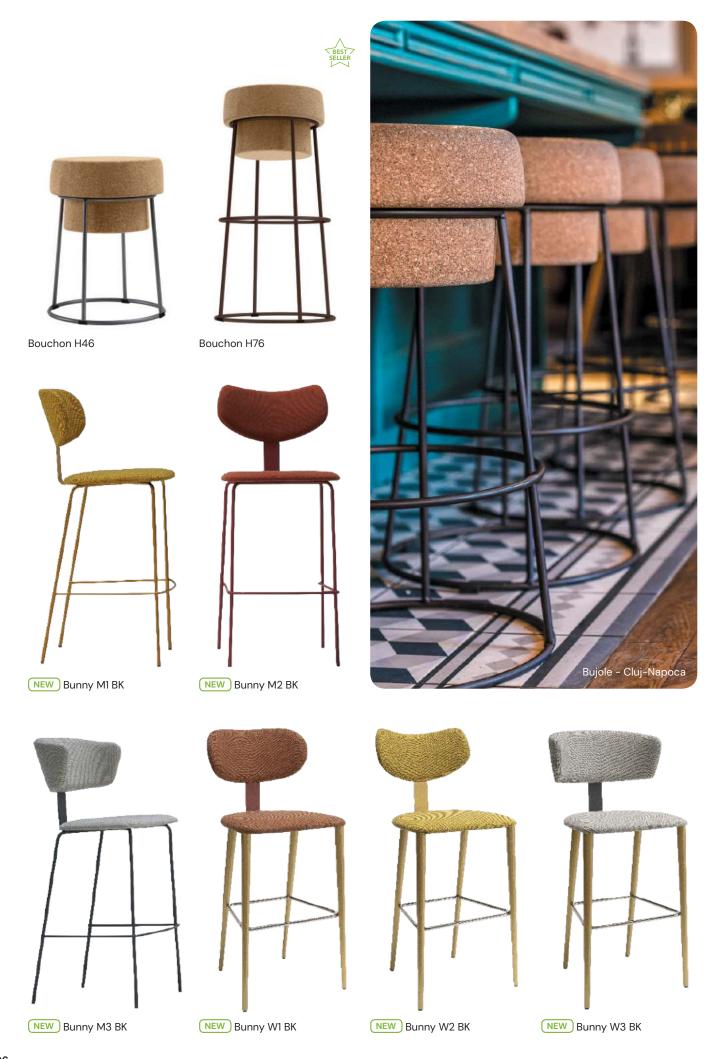

# BAR STOOLS | BARHOCKER BARKRUKKEN | TABOURETS SCAUNE DE BAR

# Candy BK

One of the standout features of this collection is the wide horizon of materials, colors, and finishes available. From sumptuous velvet upholstery to warm wood tones to bold color options, the versatility of this collection allows you to create a truly original and customized look for your establishment. Whether you are aiming for a classic and timeless ambiance or a contemporary and avant–garde atmosphere, this collection has options to suit your unique design vision. sensations, creating a sense of comfort and style.

### Strike BK

Strike is a collection of smoothly shaped, wraparound chairs whose elegant lines and limited proportions make it ideal for use in contract settings. The visible metal frame outlines its characteristic profile and joins together the padded sections, traditionally upholstered in the fabrics, leathers and eco leathers featured in the catalogue or supplied by the customer, creating a comfy shell. Simple, yet at the same time sophisticated, Strike adapts discreetly to the space around it, enhancing it with never predictable combinations of upholstery and metal finishes.

# Nuta Light BK

The stool featured in the Nuta Light Collection presents a contemporary and comfortable seating option, ideal for subtly furnishing commercial and hospitality settings. With its practical backrest, lightweight construction, and easy handling, this product ensures straightforward use and utmost reliability.

# Wrap BK C64

Capable of transforming a room, a venue, a restaurant, a café through the softness of its fabric, faux or leather upholstery and through its colour. The show-wood back version adds a touch of class for especially swish interiors, whilst highlighting the embrace of the wrap-around design.