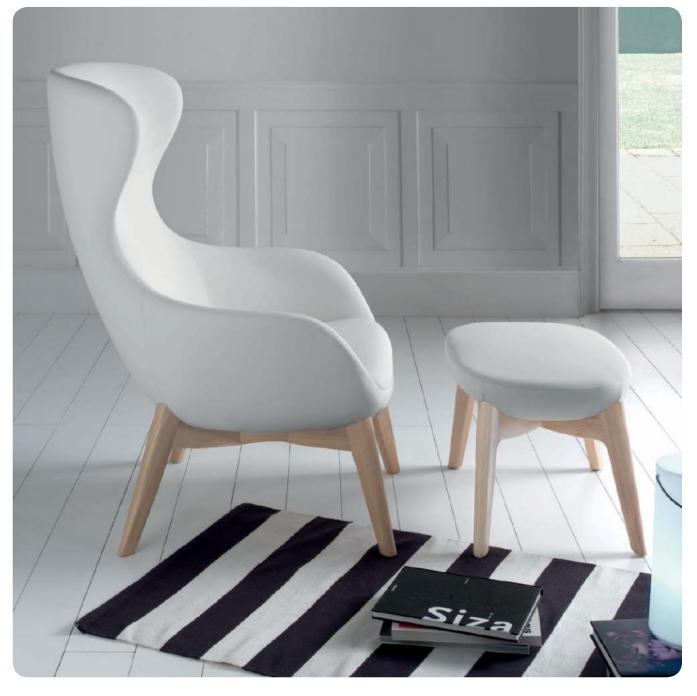

## Hype R7

Hype is an exquisite armchair distinguished by its beautifully rounded and sinuous lines, offering a canvas for customization with a myriad of fabrics and colors, including striking contrasts. This versatile piece isn't just a seat; it's an expression of individual style and taste. Its unique design makes it a perfect addition to the sophisticated settings of hotels, where it adds a touch of refined comfort, or within the professional ambiance of an office, where it seamlessly combines aesthetic appeal with functionality.