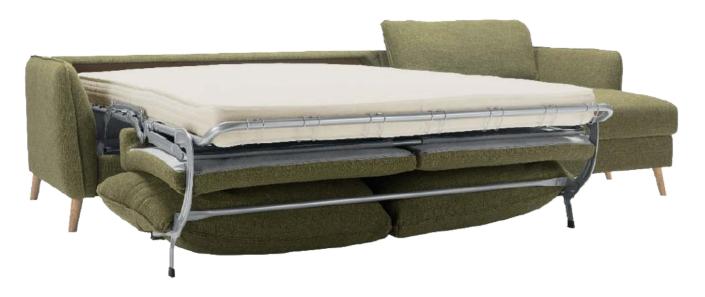

# Jolly

### Lounge

The Jolly collection comprises a series of armchairs and sofas that delve into a realm of unique and inviting sensations. Ideal for boutique hotel lounges and upscale cocktail bars, the Jolly lounge seamlessly combines comfort with style. The solid wooden legs are accentuated by fashionable metal slipper cups, offered in various finishes.

NEW Jolly Sofa Charly

Candy Sofa Candy Lounge Wood

Devon Armchair

NEW Holly Lounge

Camelia Sofa Camelia Armchair