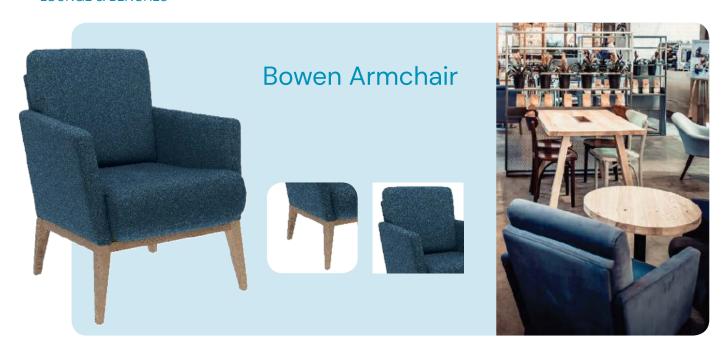

# Myra 657

Presenting a four-leg armchair with a wooden frame and an upholstered shell in fabric. It is also available with polyurethane-injected foam, meeting the UK fire regulations for added safety and compliance.