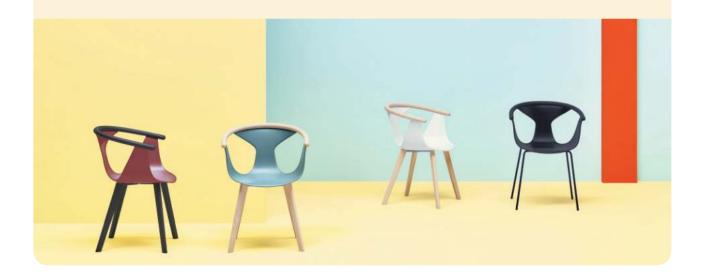

#### Masters chair

The Masters chair pays homage to three iconic chairs, skillfully reimagined by Starck's creative brilliance. It elegantly blends the distinct silhouettes of Arne

Jacobsen's "Serie 7," Eero Saarinen's "Tulip Armchair," and Charles Eames' "Eiffel Chair" into a harmonious hybrid, resulting in a captivating fusion of original and appealing styles.