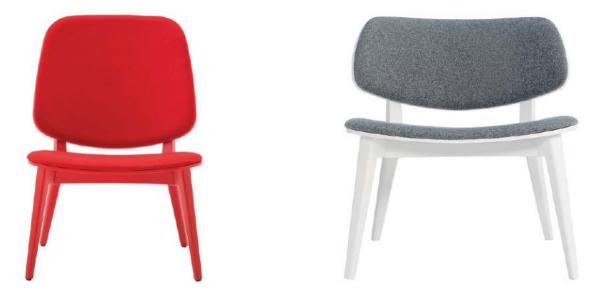

# CHAIRS | STÜHLE | STOELEN | CHAISES | SCAUNE

Products are available in a variety of fabrics and colors.

Ask the sales department for more info.

## Sway

Sway is a stylish armchair featuring a sturdy three-leg steel frame for a sleek, modern look. The seat and back are tastefully upholstered in fabric, providing a comfortable and understated elegance. There are numerous customization options through its finishes and bases, allowing you to adapt it to various environments.