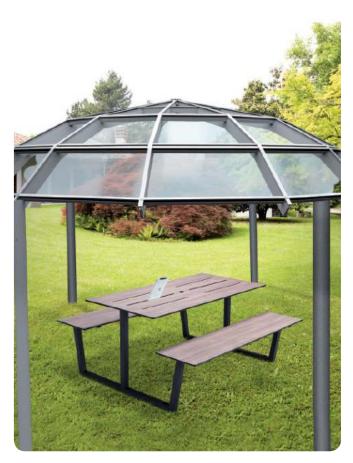

oor space with options like a comfortable two-seater sofa, two inviting armchairs,

or a corner sofa, complemented by a stylish coffee table featuring an aluminum top. Luxuriate in the comfort of cushions made from high-quality acrylic fabric, designed not only for a touch of opulence but also to withstand the elements with their water-resistant rubber construction.





NEW Sonya Corner



**NEW** Muses Set



NEW Mayes Set



NEW Charlie Sofa

NEW Endia Daybed





Foster 1



Foster 2



Atlantico A



#### Leny

A double sunbed featuring a painted aluminum frame, a water-resistant nautical eco-leather mattress, a reclining backrest with five adjustable positions, and a customizable curtain.







NEW Bink

Atlantico A



Dora Sofa





NEW Round Picnic Table



NEW Rian Picnic Table









Round Table

Round Coffee Table

Pop low table



Round RCT Table



Round SQ Table









Darwin 849 Darwin Darwin Darwin 848



Darwin 526



Darwin Counter Table



Darwin Fam





Nova Table 890



Nova Table 891



Nova Table 892



Nova Table 893



Nova Table 854



Nova Table 857



Nova Table 858



Nova Table 859















#### **PEDRALI**







Concrete 855 H110



Concrete 855



NEW Caementum Set



Arki Base ARK3



Arki Base ARK4



#### PEDRALI



Ikon 863 Ikon 869



#### PEDRALI





Ypsilon 4790 Ypsilon 4795





Easy 4770 Nolita 5453 Nolita 5454





NEW Cube Kit

Cube





NEW Combo Table H60



NEW Combo High Table H110.5













Aria 60 Coffee Table H40



Aria 100 Coffee Table H40







Pop Side Table Komodo Coffee Table

Ola CT 45 Out





Dor