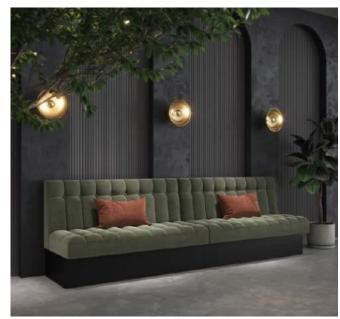

# Lina 2585

Lina Lounge, where comfort meets sophistication in a modular masterpiece. This ensemble not only boasts an inviting armchair but also offers an extra layer of relaxation with the optional, exceptionally comfortable pouf. Versatility is at the heart of Lina Lounge, making it the perfect addition to any lounge setting. Unleash your creativity with personalized options that transform this piece into a tailored haven of style and comfort.